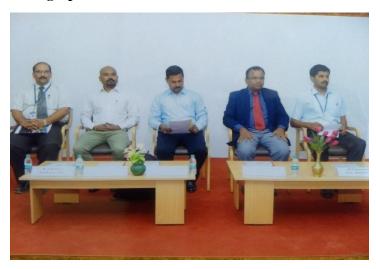

#### **Description of the event:**

➤ Department of Physics in coordination with panorama association of Dr.N.G.P Arts and Science College organized a knowledge exchange program on the topic "Energy Storage Fundamentals and recent developments" on 01.03.2019. In this seminar, Dr.N.Priyadharsini delivers her idea about energy storage and recent development for energy saving measures.

### Introduction about guest Dr.N.Priyadharsini by Student Secretary .R.Bhuvaneswari