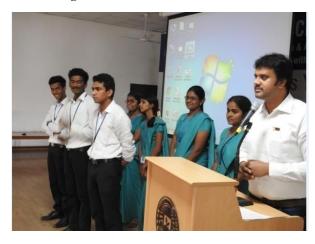

#### **Description of the event:**

➤ Department of Physics in coordination with panorama association of Dr.N.G.P Arts and Science College organized a knowledge exchange program on the topic "Energy Storage Fundamentals and recent developments" on 01.03.2019. In this seminar, Dr.N.Priyadharsini delivers her idea about energy storage and recent development for energy saving measures.

### Introduction about guest Dr.N.Priyadharsini by Student Secretary .R.Bhuvaneswari