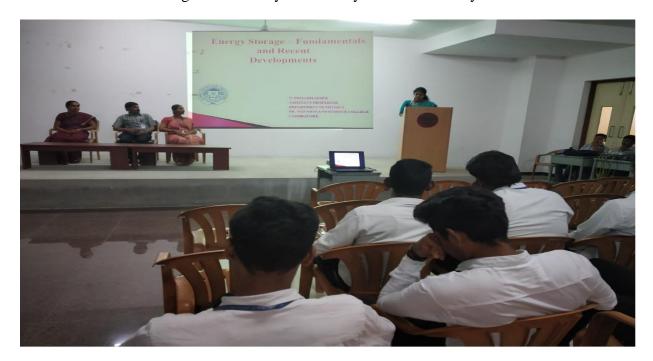

#### Name and Designation (with institution address) of Resource Person:

Dr.N.Priyadharsini, Assistant Professor, Department of Physics, Dr.N.G.P Arts and Science College was the resource person of the seminar.

### Introduction about guest Dr.N.Priyadharsini by Student Secretary .R.Bhuvaneswari