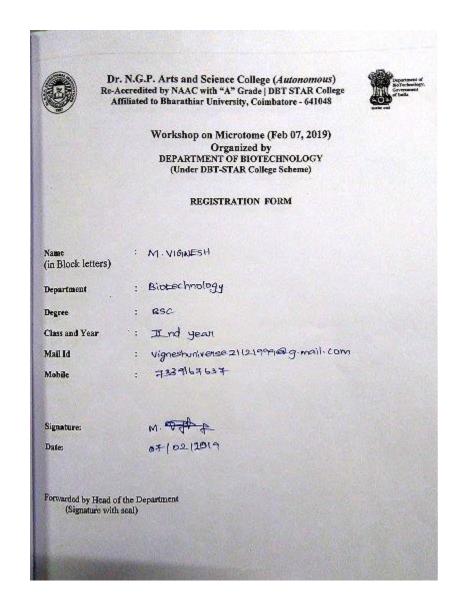

# AY 2018 – 19 Workshops/Seminars Conducted

The following are the total number of workshops and seminars conducted on Research Methodology, Intellectual Property Rights (IPR) and entrepreneurship and skills development during the academic year 2018-19

(An Autonomous Institution, Affiliated to Bharathiar University, Coimbatore)

Approved by Government of Tamil Nadu and Accredited by NAAC with 'A' Grade (2<sup>nd</sup> Cycle)

Dr. N.G.P. – Kalapatti Road, Coimbatore-641048, Tamil Nadu, India