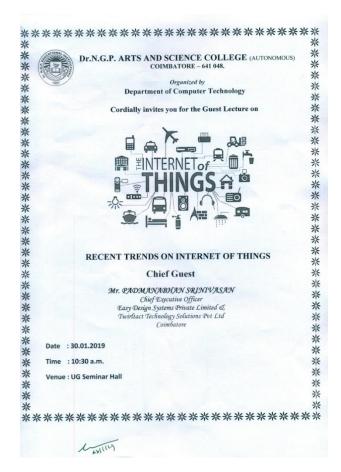

(An Autonomous Institution, Affiliated to Bharathiar University, Coimbatore)

Approved by Government of Tamil Nadu and Accredited by NAAC with 'A' Grade (2<sup>nd</sup> Cycle)

Dr. N.G.P. – Kalapatti Road, Coimbatore-641048, Tamil Nadu, India