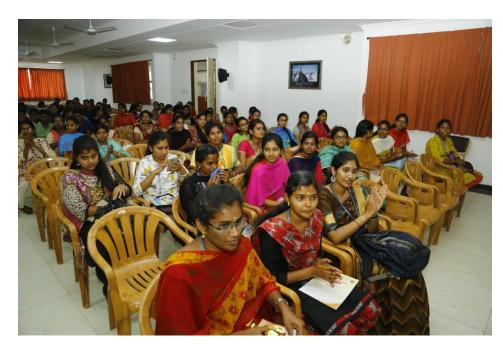

#### **Description of the event:**

➤ Department of Physics in coordination with panorama association of Dr.N.G.P Arts and Science College organized a knowledge exchange program on the topic "Energy Storage Fundamentals and recent developments" on 01.03.2019. In this seminar, Dr.N.Priyadharsini delivers her idea about energy storage and recent development for energy saving measures.

### Introduction about guest Dr.N.Priyadharsini by Student Secretary .R.Bhuvaneswari