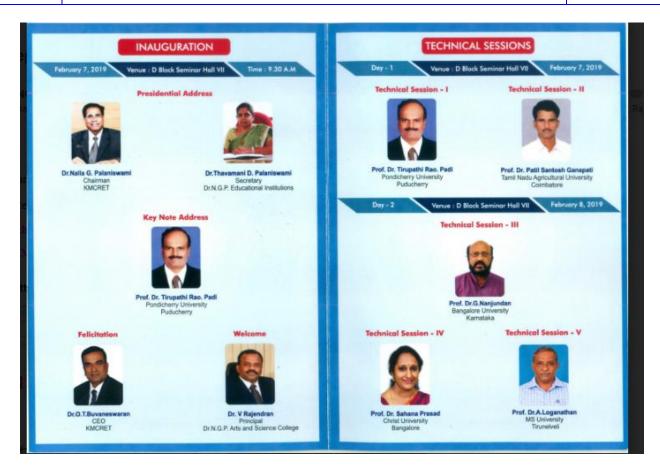

# AY 2018 – 19 Workshops/Seminars Conducted

The following are the total number of workshops and seminars conducted on Research Methodology, Intellectual Property Rights (IPR) and entrepreneurship and skills development during the academic year 2018-19

| S No | Name of the workshop/ seminar                                                                              | Number of<br>Participants | Date From - To                 |
|------|------------------------------------------------------------------------------------------------------------|---------------------------|--------------------------------|
|      | 2018-19                                                                                                    |                           |                                |
|      | RESEARCH METHODOL                                                                                          | OGY                       |                                |
| 1    | Seminar on Energy Storage Fundamentals and recent developments                                             | 118                       | 01.03.2019                     |
| 2    | Workshop on Data Analysis and Interpretation                                                               | 58                        | 28.02.2019                     |
| 3    | Workshop on Application of Statistics in Social<br>Science Research                                        | 55                        | 26.02.2019                     |
| 4    | NATIONAL SYMPOSIUM ON GRADUATE<br>RESEARCH                                                                 | 50                        | 26.02.2019<br>to<br>27.02.2019 |
| 5    | International Conference on prospects of<br>Nutraceuticals and Natural Medicine                            | 300                       | 25.02.2019                     |
| 6    | Workshop on "Quantification of alkali and alkaline earth metals in Biological samples by flame photometry" | 47                        | 23.02.2019                     |
| 7    | International Conference on Emerging Trends in Applied Mathematics                                         | 111                       | 18.02.2019                     |
| 8    | National Workshop on Data Analytics and its<br>Applications in Biotechnology                               | 350                       | 14.02.2019<br>&15.02.201<br>9  |
| 9    | In-House workshop on R-Programming for Biologists                                                          | 30                        | 14.02.2019                     |
| 10   | National Conference on Applications of Statistics in<br>Biological Sciences                                | 118                       | 07.02.2019<br>To 08            |