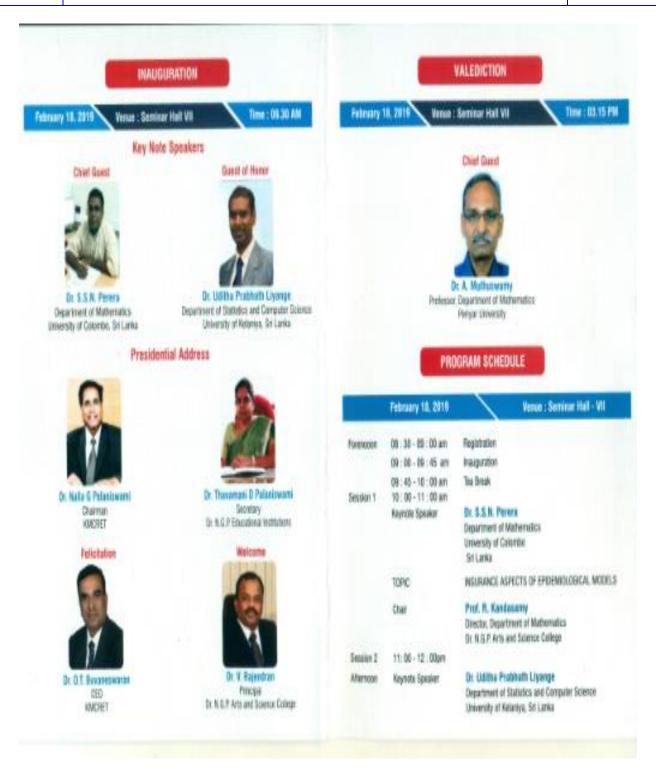

3rd Cycle

#### **Invitation/Brochure:**







(An Autonomous Institution, Affiliated to Bharathiar University, Coimbatore)

Approved by Government of Tamil Nadu and Accredited by NAAC with 'A' Grade (2nd Cycle)

Dr. N.G.P. – Kalapatti Road, Coimbatore-641048, Tamil Nadu, India

Web: www.drngpasc.ac.in |Email: info@drngpasc.ac.in | Phone: +91-422-2369100

3<sup>rd</sup> Cycle Criterion III

NAAC

Metric 3.3.2







(An Autonomous Institution, Affiliated to Bharathiar University, Coimbatore)

Approved by Government of Tamil Nadu and Accredited by NAAC with 'A' Grade (2<sup>nd</sup> Cycle)

Dr. N.G.P. – Kalapatti Road, Coimbatore-641048, Tamil Nadu, India

Web: www.drngpasc.ac.in | Email: info@drngpasc.ac.in | Phone: +91-422-2369100

NAAC 3<sup>rd</sup> Cycle

Criterion III Metric 3.3.2







(An Autonomous Institution, Affiliated to Bharathiar University, Coimbatore)

Approved by Government of Tamil Nadu and Accredited by NAAC with 'A' Grade (2<sup>nd</sup> Cycle)

Dr. N.G.P. – Kalapatti Road, Coimbatore-641048, Tamil Nadu, India

Web: www.drngpasc.ac.in |Email: info@drngpasc.ac.in | Phone: +91-422-2369100

NAAC 3<sup>rd</sup> Cycle

Criterion III Metric 3.3.2



## INTERNATIONAL CONFERENCE ON EMERGING TRENDS IN APPLIED MATHEMATICS(ICETAM-19)



February 18, 2019

Organized by

**Department of Mathematics** 

Dr.N.G.P. ARTS AND SCIENCE COLLEGE (Autonomous)

Approved by Government of Tamil Nadu & Affiliated to Bharathiar University

Re-Accredited by NAAC with 'A' Grade | DST – FIST | DBT Star Scheme

Coimbatore, Tamil Nadu, India

#### **Program Schedule**

| Date:     |