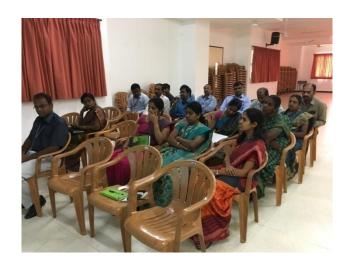

#### **Description of the event:**

➤ Department of Physics in coordination with panorama association of Dr.N.G.P Arts and Science College organized a knowledge exchange program on the topic "Energy Storage Fundamentals and recent developments" on 01.03.2019. In this seminar, Dr.N.Priyadharsini delivers her idea about energy storage and recent development for energy saving measures.

### Introduction about guest Dr.N.Priyadharsini by Student Secretary .R.Bhuvaneswari