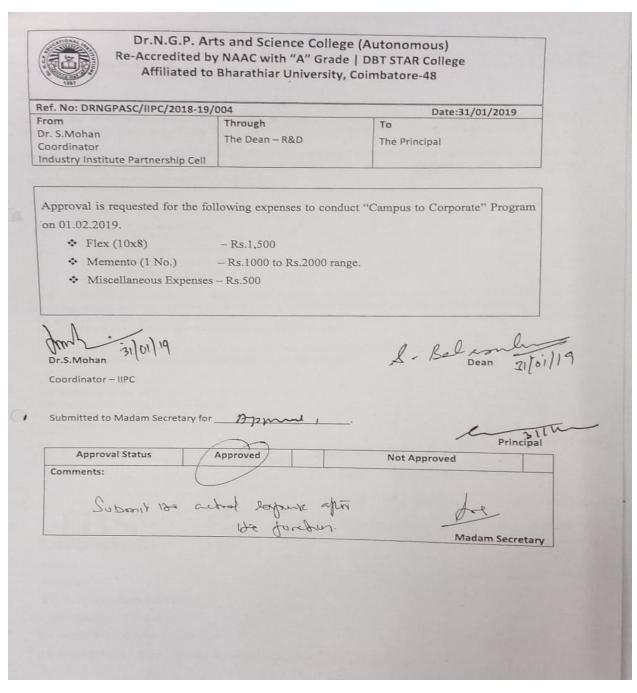

| Dr.N.G.P. Arts and Science College (Autonomous)  Re-Accredited by NAAC with "A" Grade   DBT STAR College Affiliated to Bharathiar University, Coimbatore-48  Ref. No: PY/2018-19/076  Date:21/0 |           | rade   DBT STAR College |
|-------------------------------------------------------------------------------------------------------------------------------------------------------------------------------------------------|-----------|-------------------------|
| From                                                                                                                                                                                            | Through   | To                      |
| Dr. N.Priyadharsini<br>AP/Physics                                                                                                                                                               | HoD/ Dean | The Principal           |

Approval is requested for conducting Seminar on "Energy Storage – Fundamentals and Recent Developments" by Dr.N.Priyadharsini, Assistant Professor, Department of Physics, Dr. NGPASC on 01/03/2019 AN (Friday), to be held at Seminar Hall V.