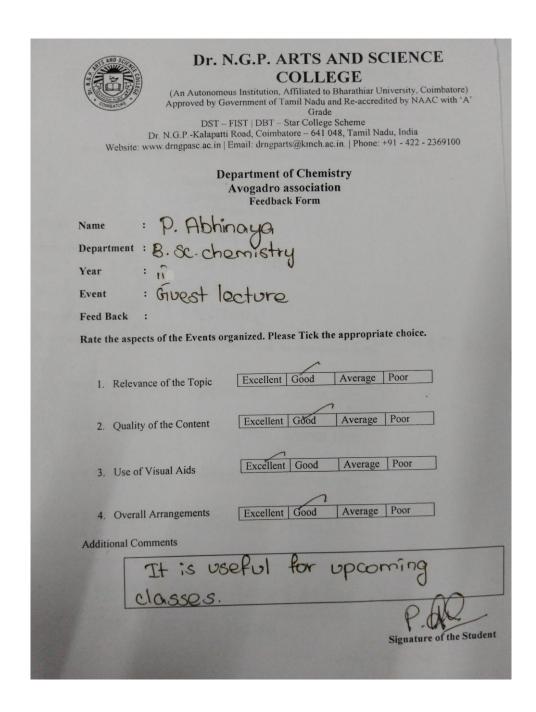

### Seminar on "Energy StorageFundamentals and recentdevelopments"

Name of the Event: Seminar

**Title:** Seminar on Energy Storage Fundamentals and recent developments

**Date of the event:**01.03.2019

#### Name and Designation (with institution address) of Resource Person:

Dr.N.Priyadharsini, Assistant Professor, Department of Physics, Dr.N.G.P Arts and Science College was the resource person of the seminar.

#### **Number of Participants:**

A total of 118 Students from UG (B.Sc. Physics) and 29 students from PG (M.Sc Physics) were participated in this seminar.

(An Autonomous Institution, Affiliated to Bharathiar University, Coimbatore)

#### **Description of the event:**

➤ Department of Physics in coordination with panorama association of Dr.N.G.P Arts and Science College organized a knowledge exchange program on the topic "Energy Storage Fundamentals and recent developments" on 01.03.2019. In this seminar, Dr.N.Priyadharsini delivers her idea about energy storage and recent development for energy saving measures.

#### **Outcome of the Event:**

- This seminar about the energy storage and global threats about energy available source.
- She shares her ideas about recent development in energy sector.
- Students gained the knowledge about usage of energy resources.