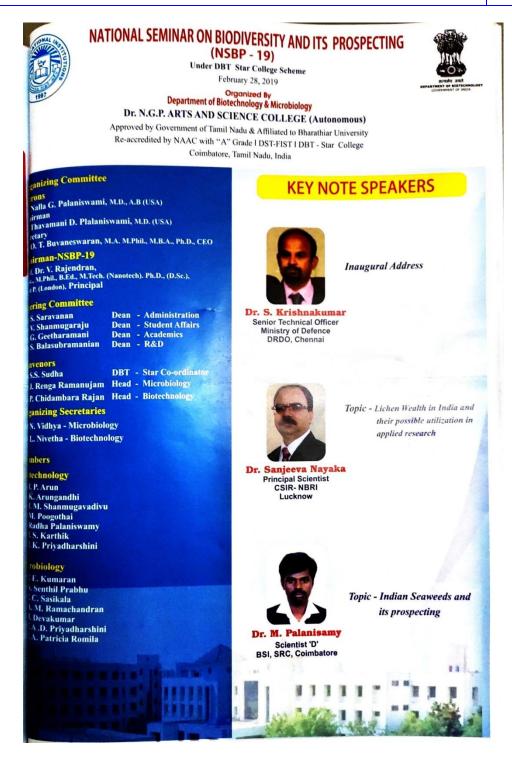

(An Autonomous Institution, Affiliated to Bharathiar University, Coimbatore)

Approved by Government of Tamil Nadu and Accredited by NAAC with 'A' Grade (2<sup>nd</sup> Cycle)

Dr. N.G.P. – Kalapatti Road, Coimbatore-641048, Tamil Nadu, India