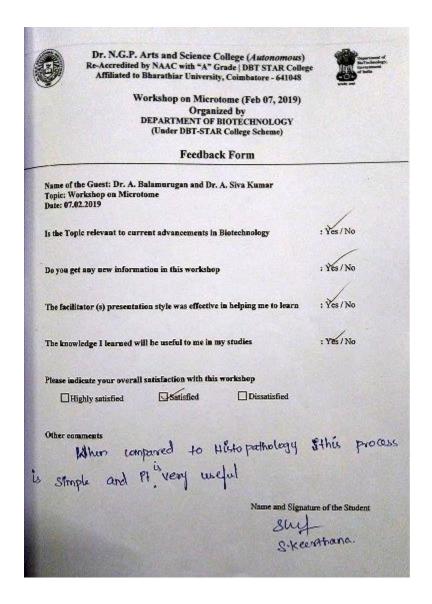

(An Autonomous Institution, Affiliated to Bharathiar University, Coimbatore)

Approved by Government of Tamil Nadu and Accredited by NAAC with 'A' Grade (2<sup>nd</sup> Cycle)

Dr. N.G.P. – Kalapatti Road, Coimbatore-641048, Tamil Nadu, India