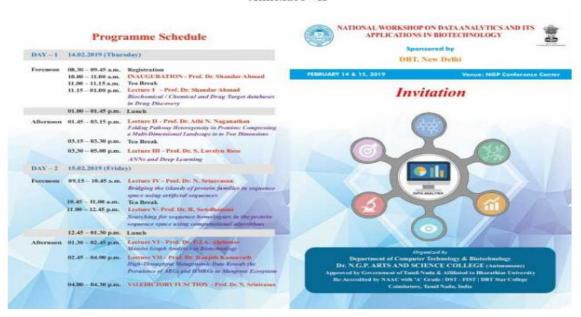

| S No | Name of the workshop/ seminar                                                                              | Number of<br>Participants | Date From - To                 |
|------|------------------------------------------------------------------------------------------------------------|---------------------------|--------------------------------|
|      | 2018-19                                                                                                    |                           |                                |
|      | RESEARCH METHODOL                                                                                          | OGY                       |                                |
| 1    | Seminar on Energy Storage Fundamentals and recent developments                                             | 118                       | 01.03.2019                     |
| 2    | Workshop on Data Analysis and Interpretation                                                               | 58                        | 28.02.2019                     |
| 3    | Workshop on Application of Statistics in Social<br>Science Research                                        | 55                        | 26.02.2019                     |
| 4    | NATIONAL SYMPOSIUM ON GRADUATE<br>RESEARCH                                                                 | 50                        | 26.02.2019<br>to<br>27.02.2019 |
| 5    | International Conference on prospects of<br>Nutraceuticals and Natural Medicine                            | 300                       | 25.02.2019                     |
| 6    | Workshop on "Quantification of alkali and alkaline earth metals in Biological samples by flame photometry" | 47                        | 23.02.2019                     |
| 7    | International Conference on Emerging Trends in Applied Mathematics                                         | 111                       | 18.02.2019                     |
| 8    | National Workshop on Data Analytics and its<br>Applications in Biotechnology                               | 350                       | 14.02.2019<br>&15.02.201<br>9  |
| 9    | In-House workshop on R-Programming for Biologists                                                          | 30                        | 14.02.2019                     |
| 10   | National Conference on Applications of Statistics in<br>Biological Sciences                                | 118                       | 07.02.2019<br>To 08            |