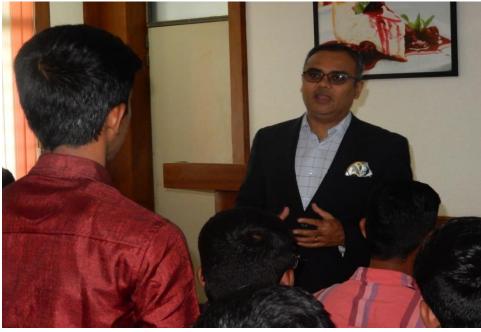

#### **Description of the event:**

➤ Department of Physics in coordination with panorama association of Dr.N.G.P Arts and Science College organized a knowledge exchange program on the topic "Energy Storage Fundamentals and recent developments" on 01.03.2019. In this seminar, Dr.N.Priyadharsini delivers her idea about energy storage and recent development for energy saving measures.

### Introduction about guest Dr.N.Priyadharsini by Student Secretary .R.Bhuvaneswari