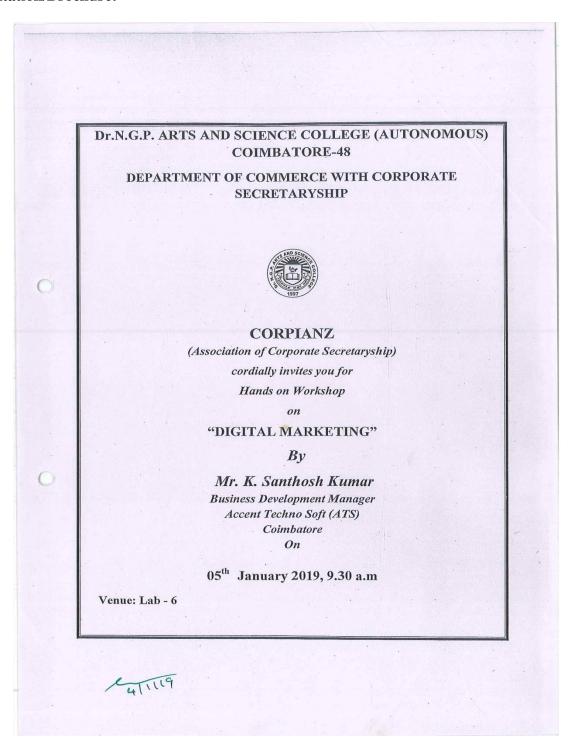

Digital Marketing"

### **Description of the event:**

- > To create awareness on digital marketing
- To build a brand
- > To improve local SEO
- > To manage online reputation

#### **Outcome of the Event:**

- > Students can understand the Concept of digital marketing
- > To promote awareness about the hidden dangers of digital marketing
- > To promote entrepreneurship among student





(An Autonomous Institution, Affiliated to Bharathiar University, Coimbatore)

Approved by Government of Tamil Nadu and Accredited by NAAC with 'A' Grade (2<sup>nd</sup> Cycle)

Dr. N.G.P. – Kalapatti Road, Coimbatore-641048, Tamil Nadu, India

Web: www.drngpasc.ac.in |Email: info@drngpasc.ac.in | Phone: +91-422-2369100

NAAC 3<sup>rd</sup> Cycle

Criterion III
Metric 3.3.2

#### **Invitation/Brochure:**







(An Autonomous Institution, Affiliated to Bharathiar University, Coimbatore) Approved by Government of Tamil Nadu and Accredited by NAAC with 'A' Grade (2<sup>nd</sup> Cycle) Dr. N.G.P. - Kalapatti Road, Coimbatore-641048, Tamil Nadu, India Web: www.drngpasc.ac.in | Email: info@drngpasc.ac.in | Phone: +91-422-2369100

3<sup>rd</sup> Cycle **Criterion III** 

**NAAC** 

**Metric 3.3.2** 

### **Photographss**



Dr.D.Parasakthi felicitated the gathering in conduct of workshop on Digital Marketingon 05.01.2019 & 11.01.2019





(An Autonomous Institution, Affiliated to Bharathiar University, Coimbatore)

Approved by Government of Tamil Nadu and Accredited by NAAC with 'A' Grade (2nd Cycle)

Dr. N.G.P. – Kalapatti Road, Coimbatore-641048, Tamil Nadu, India

Web: www.drngpasc.ac.in |Emai