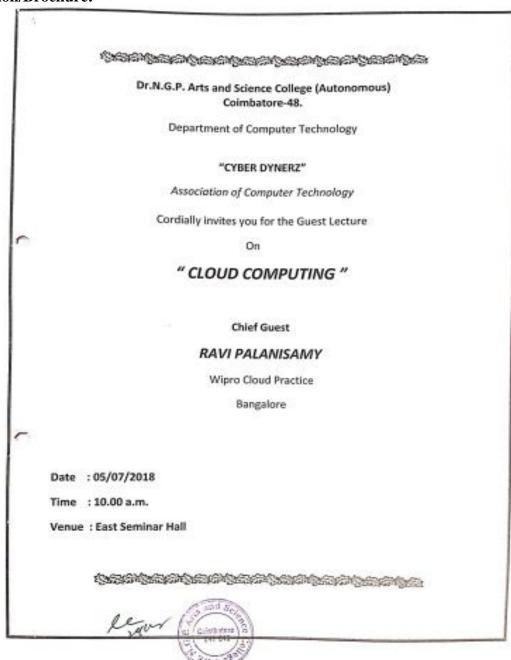

(An Autonomous Institution, Affiliated to Bharathiar University, Coimbatore)

Approved by Government of Tamil Nadu and Accredited by NAAC with 'A' Grade (2<sup>nd</sup> Cycle)

Dr. N.G.P. – Kalapatti Road, Coimbatore-641048, Tamil Nadu, India