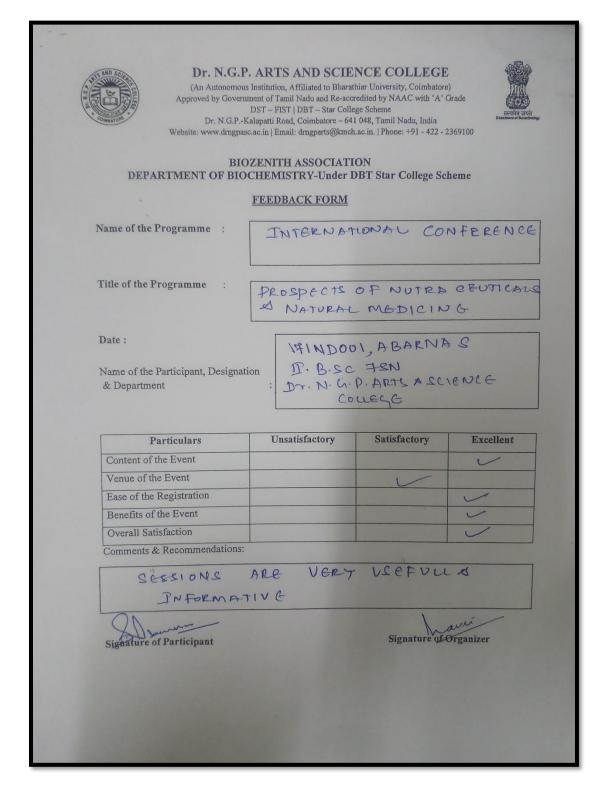

| S No | Name of the workshop/ seminar                                                                              | Number of<br>Participants | Date From - To                 |
|------|------------------------------------------------------------------------------------------------------------|---------------------------|--------------------------------|
|      | 2018-19                                                                                                    |                           |                                |
|      | RESEARCH METHODOL                                                                                          | OGY                       |                                |
| 1    | Seminar on Energy Storage Fundamentals and recent developments                                             | 118                       | 01.03.2019                     |
| 2    | Workshop on Data Analysis and Interpretation                                                               | 58                        | 28.02.2019                     |
| 3    | Workshop on Application of Statistics in Social<br>Science Research                                        | 55                        | 26.02.2019                     |
| 4    | NATIONAL SYMPOSIUM ON GRADUATE<br>RESEARCH                                                                 | 50                        | 26.02.2019<br>to<br>27.02.2019 |
| 5    | International Conference on prospects of<br>Nutraceuticals and Natural Medicine                            | 300                       | 25.02.2019                     |
| 6    | Workshop on "Quantification of alkali and alkaline earth metals in Biological samples by flame photometry" | 47                        | 23.02.2019                     |
| 7    | International Conference on Emerging Trends in Applied Mathematics                                         | 111                       | 18.02.2019                     |
| 8    | National Workshop on Data Analytics and its<br>Applications in Biotechnology                               | 350                       | 14.02.2019<br>&15.02.201<br>9  |
| 9    | In-House workshop on R-Programming for Biologists                                                          | 30                        | 14.02.2019                     |
| 10   | National Conference on Applications of Statistics in<br>Biological Sciences                                | 118                       | 07.02.2019<br>To 08            |