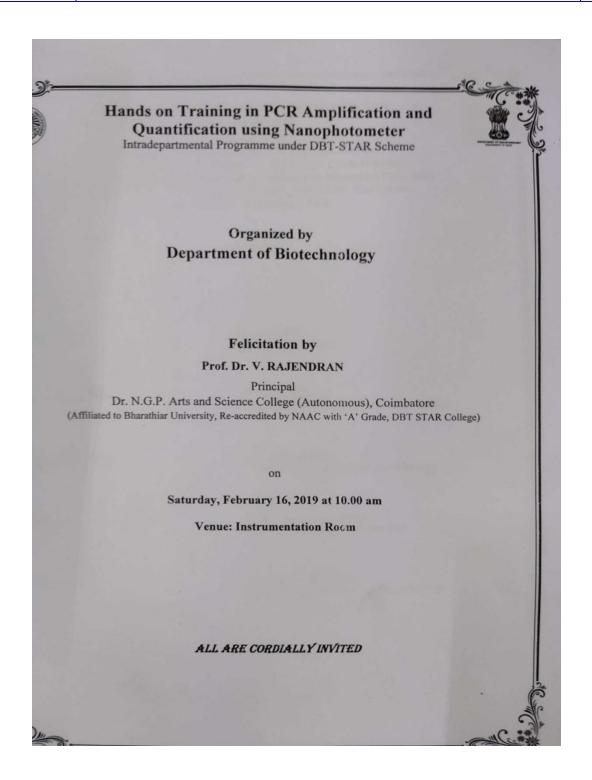

nce of PCR and nanophotometer theoretically and also practically by handling the sessions.

#### **Outcome of the Event:**

- 1. Students learned about the importance of PCR and Nanophotometer
- 2. Students learned about the procedure to operate the PCR and Nanophotometer.
- 3. Students have learned about to use PCR and Nanophotometer for their research purpose especially for the amplification and quantification of DNA.





(An Autonomous Institution, Affiliated to Bharathiar University, Coimbatore) Approved by Government of Tamil Nadu and Accredited by NAAC with 'A' Grade (2<sup>nd</sup> Cycle) Dr. N.G.P. - Kalapatti Road, Coimbatore-641048, Tamil Nadu, India

**Criterion III Metric 3.3.2** 

NAAC

3rd Cycle

Web: www.drngpasc.ac.in | Email: info@drngpasc.ac.in | Phone: +91-422-2369100







(An Autonomous Institution, Affiliated to Bharathiar University, Coimbatore)

Approved by Government of Tamil Nadu and Accredited by NAAC with 'A' Grade (2<sup>nd</sup> Cycle)

Dr. N.G.P. – Kalapatti Road, Coimbatore-641048, Tamil Nadu, India

Web: www.drngpasc.ac.in | Email: info@drngpasc.ac.in | Phone: +91-422-2369100

NAAC 3<sup>rd</sup> Cycle







(An Autonomous Institution, Affiliated to Bharathiar University, Coimbatore)

Approved by Government of Tamil Nadu and Accredited by NAAC with 'A' Grade (2nd Cycle)

Dr. N.G.P. – Kalapatti Road, Coimbatore-641048, Tamil Nadu, India

Criterion III
Metric 3.3.2

**NAAC** 

3rd Cycle

Web: www.drngpasc.ac.in | Email: info@drngpasc.ac.in | Phone: +91-422-2369100







(An Autonomous Institution, Affiliated to Bharathiar University, Coimb