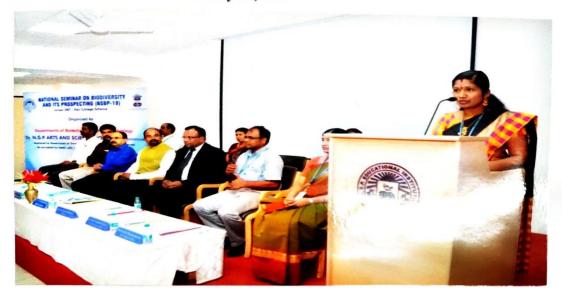

(An Autonomous Institution, Affiliated to Bharathiar University, Coimbatore)

Approved by Government of Tamil Nadu and Accredited by NAAC with 'A' Grade (2<sup>nd</sup> Cycle)

Dr. N.G.P. – Kalapatti Road, Coimbatore-641048, Tamil Nadu, India