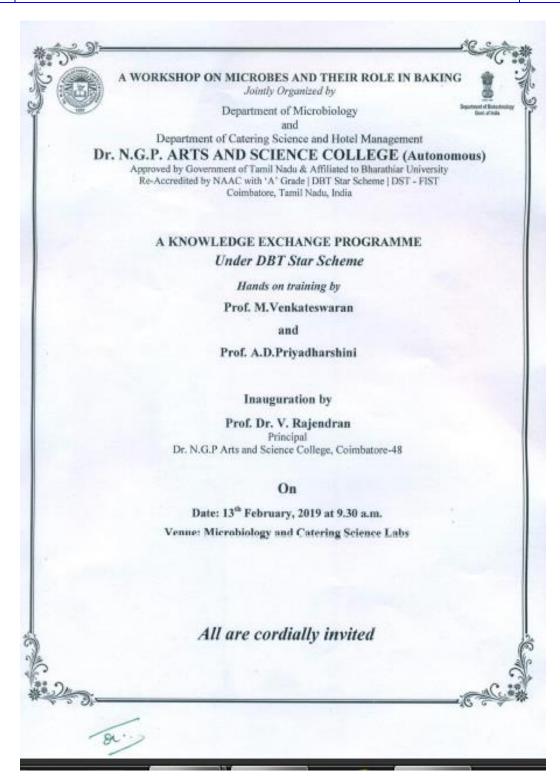

(An Autonomous Institution, Affiliated to Bharathiar University, Coimbatore)

Approved by Government of Tamil Nadu and Accredited by NAAC with 'A' Grade (2<sup>nd</sup> Cycle)

Dr. N.G.P. – Kalapatti Road, Coimbatore-641048, Tamil Nadu, India