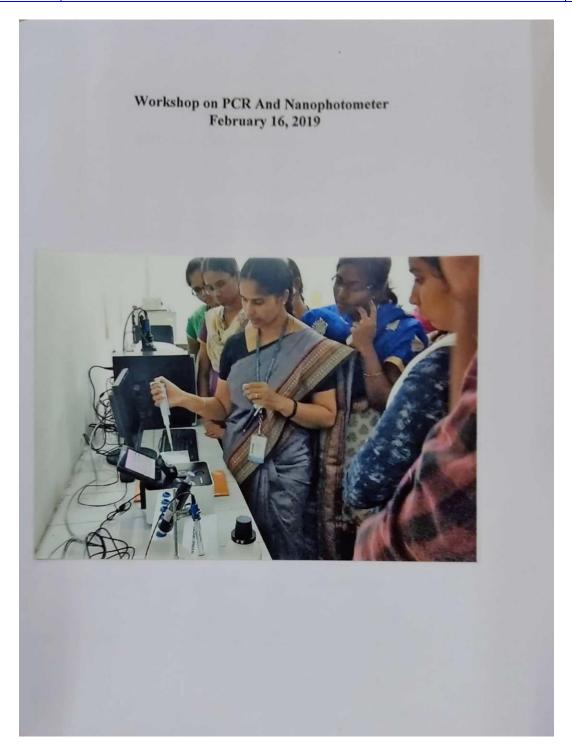

(An Autonomous Institution, Affiliated to Bharathiar University, Coimbatore)

Approved by Government of Tamil Nadu and Accredited by NAAC with 'A' Grade (2<sup>nd</sup> Cycle)

Dr. N.G.P. – Kalapatti Road, Coimbatore-641048, Tamil Nadu, India