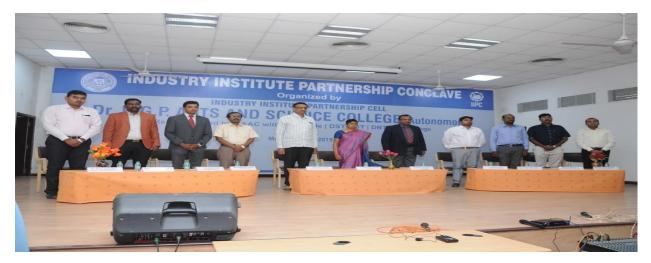

(An Autonomous Institution, Affiliated to Bharathiar University, Coimbatore)

Approved by Government of Tamil Nadu and Accredited by NAAC with 'A' Grade (2<sup>nd</sup> Cycle)

Dr. N.G.P. – Kalapatti Road, Coimbatore-641048, Tamil Nadu, India