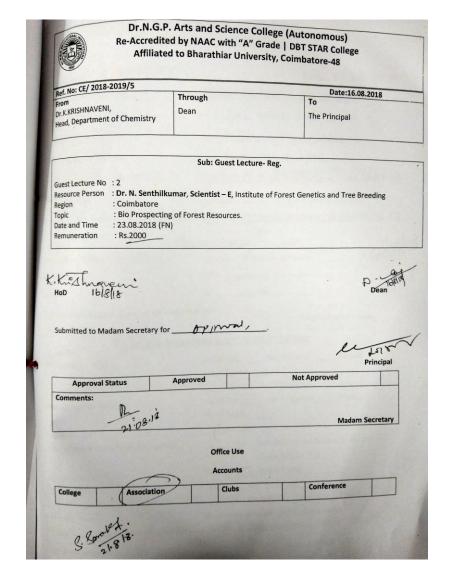

(An Autonomous Institution, Affiliated to Bharathiar University, Coimbatore)

Approved by Government of Tamil Nadu and Accredited by NAAC with 'A' Grade (2<sup>nd</sup> Cycle)

Dr. N.G.P. – Kalapatti Road, Coimbatore-641048, Tamil Nadu, India