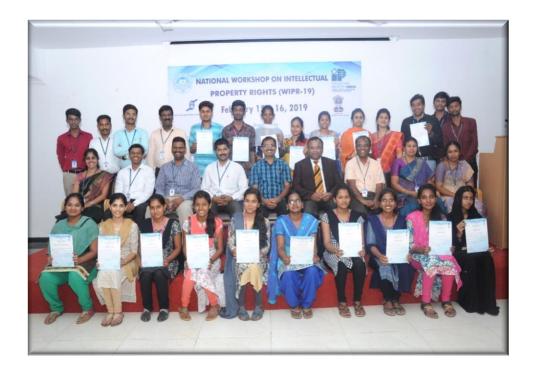

#### **Number of Participants:**

A total of 118 Students from UG (B.Sc. Physics) and 29 students from PG (M.Sc Physics) were participated in this seminar.

(An Autonomous Institution, Affiliated to Bharathiar University, Coimbatore)

#### **Description of the event:**

➤ Department of Physics in coordination with panorama association of Dr.N.G.P Arts and Science College organized a knowledge exchange program on the topic "Energy Storage Fundamentals and recent developments" on 01.03.2019. In this seminar, Dr.N.Priyadharsini delivers her idea about energy storage and recent development for energy saving measures.