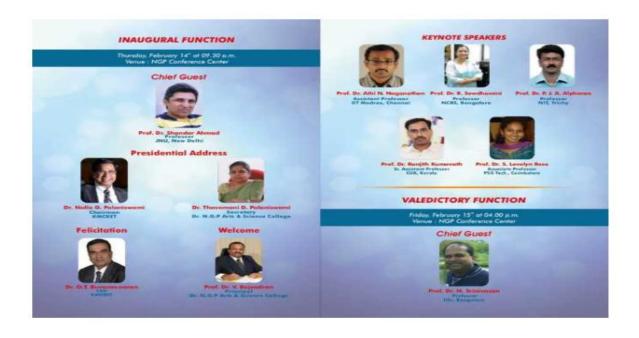

| S No | Name of the workshop/ seminar                                                                              | Number of<br>Participants | Date From - To                 |
|------|------------------------------------------------------------------------------------------------------------|---------------------------|--------------------------------|
|      | 2018-19                                                                                                    |                           |                                |
|      | RESEARCH METHODOL                                                                                          | OGY                       |                                |
| 1    | Seminar on Energy Storage Fundamentals and recent developments                                             | 118                       | 01.03.2019                     |
| 2    | Workshop on Data Analysis and Interpretation                                                               | 58                        | 28.02.2019                     |
| 3    | Workshop on Application of Statistics in Social<br>Science Research                                        | 55                        | 26.02.2019                     |
| 4    | NATIONAL SYMPOSIUM ON GRADUATE<br>RESEARCH                                                                 | 50                        | 26.02.2019<br>to<br>27.02.2019 |
| 5    | International Conference on prospects of<br>Nutraceuticals and Natural Medicine                            | 300                       | 25.02.2019                     |
| 6    | Workshop on "Quantification of alkali and alkaline earth metals in Biological samples by flame photometry" | 47                        | 23.02.2019                     |
| 7    | International Conference on Emerging Trends in Applied Mathematics                                         | 111                       | 18.02.2019                     |
| 8    | National Workshop on Data Analytics and its<br>Applications in Biotechnology                               | 350                       | 14.02.2019<br>&15.02.201<br>9  |
| 9    | In-House workshop on R-Programming for Biologists                                                          | 30                        | 14.02.2019                     |
| 10   | National Conference on Applications of Statistics in<br>Biological Sciences                                | 118                       | 07.02.2019<br>To 08            |