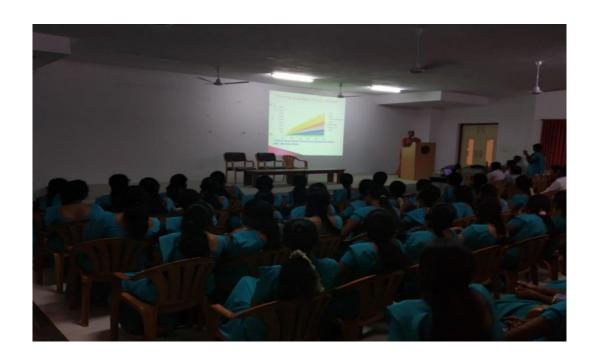

#### **Description of the event:**

➤ Department of Physics in coordination with panorama association of Dr.N.G.P Arts and Science College organized a knowledge exchange program on the topic "Energy Storage Fundamentals and recent developments" on 01.03.2019. In this seminar, Dr.N.Priyadharsini delivers her idea about energy storage and recent development for energy saving measures.

#### **Outcome of the Event:**

- This seminar about the energy storage and global threats about energy available source.
- She shares her ideas about recent development in energy sector.
- Students gained the knowledge about usage of energy resources.