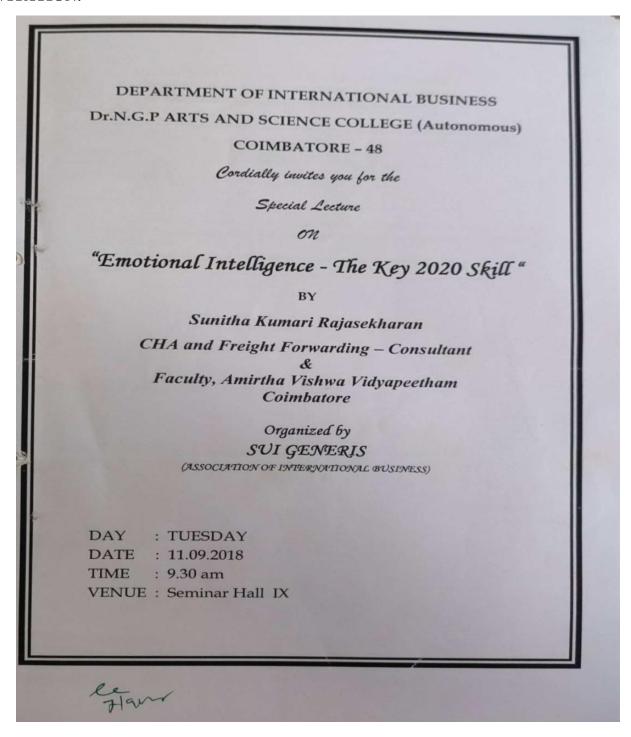

(An Autonomous Institution, Affiliated to Bharathiar University, Coimbatore)

Approved by Government of Tamil Nadu and Accredited by NAAC with 'A' Grade (2<sup>nd</sup> Cycle)

Dr. N.G.P. – Kalapatti Road, Coimbatore-641048, Tamil Nadu, India