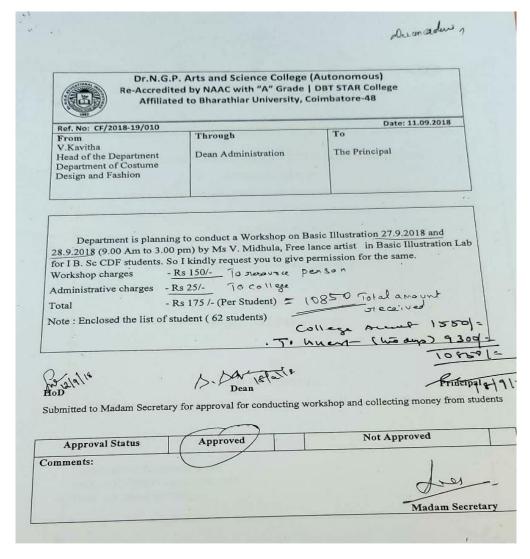

Web: www.drngpasc.ac.in | Email: info@drngpasc.ac.in | Phone: +91-422-2369100

NAAC 3<sup>rd</sup> Cycle

|    | Communication Skills                           |     |            |
|----|------------------------------------------------|-----|------------|
| 15 | Workshop on Basic Illustration                 | 45  | 27.09.2018 |
|    |                                                |     | &          |
|    |                                                |     | 28.09.2018 |
| 16 | Workshop on Liquid Based Cytology              | 56  | 19.09.2018 |
| 17 | Workshop on Continental Cooking                | 26  | 19.09.2018 |
| 18 | Workshop on "Data Mining using WEKA Tool"      | 58  | 06.09.2018 |
| 19 | Seminar on Bio prospecting of forest resources | 116 | 23.08.2018 |
|    |                                                |     |            |
| 20 | Workshop on "Mongo DB – A NoSQL DB"            | 58  | 21.08.2018 |
| 21 | Seminar on Trend and Techniques in IoT         | 211 | 18.07.2018 |
| 22 | Seminar onMeet the Hotelier                    | 54  | 17.07.2018 |
| 23 | Seminar on Fluoride Toxicity                   | 116 | 13.07.2018 |
| 24 | Demonstration Program - Advance Sewing         | 45  | 13.07.2018 |
|    | Mechanism                                      |     |            |
| 25 | Seminar on "Emotional Intelligence – The Key   | 94  | 11.07.2018 |
|    | 2020 Skill"                                    |     |            |
| 26 | Seminar on "Cloud Computing"                   | 112 | 05.07.2018 |
| 27 | One day Workshop on Data Analytics             | 60  | 25.06.2018 |