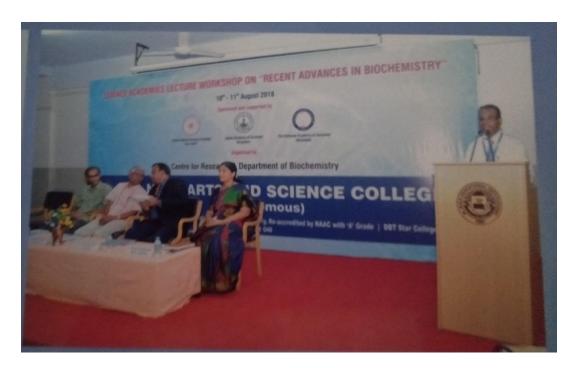

s





(An Autonomous Institution, Affiliated to Bharathiar University, Coimbatore)

Approved by Government of Tamil Nadu and Accredited by NAAC with 'A' Grade (2<sup>nd</sup> Cycle)

Dr. N.G.P. – Kalapatti Road, Coimbatore-641048, Tamil Nadu, India

Web: www.drngpasc.ac.in | Email: info@drngpasc.ac.in | Phone: +91-422-2369100

NAAC 3<sup>rd</sup> Cycle

Criterion III Metric 3.3.2









(An Autonomous Institution, Affiliated to Bharathiar University, Coimbatore)

Approved by Government of Tamil Nadu and Accredited by NAAC with 'A' Grade (2nd Cycle)

Dr. N.G.P. – Kalapatti Road, Coimbatore-641048, Tamil Nadu, India

Web: www.drngpasc.ac.in |Email: info@drngpasc.ac.in | Phone: +91-422-2369100

3rd Cycle

**NAAC** 

Criterion III Metric 3.3.2



Prayer of the lecture workshop- 10.08.2018



Introduction about the lecture workshop -10.08.2018





(An Autonomous Institution, Affiliated to Bharathiar University, Coimbatore) Approved by Government of Tamil Nadu and Accredited by NAAC with 'A' Grade (2<sup>nd</sup> Cycle) Dr. N.G.P. - Kalapatti Road, Coimbatore-641048, Tamil Nadu, India Web: www.drngpasc.ac.in | Email: info@drngpasc.ac.in | Phone: +91-422-2369100

**Criterion III** 

**NAAC** 

3rd Cycle

**Metric 3.3.2** 







Dr. N.G.P. ARTS AND SCIENCE COLLEGE
(An Autonomous Institution, Affiliated to Bharathiar University, Coimbatore) Approved by Government of Tamil Nadu and Accredited by NAAC with 'A' Grade (2<sup>nd</sup> Cycle) Dr. N.G.P. – Kalapatti Road, Coimbatore-641048, Tamil Nadu, India

**Criterion III Metric 3.3.2** 

NAAC

3rd Cycle

Web: www.drngpasc.ac.in |