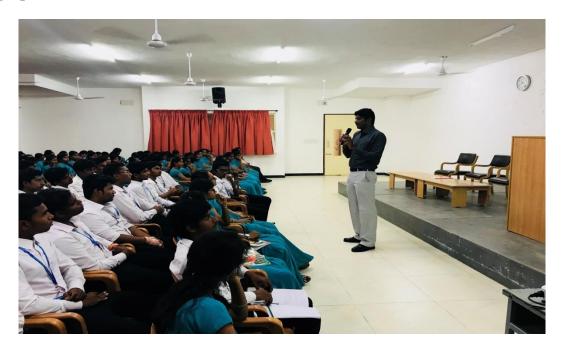

#### **Description of the event:**

➤ Department of Physics in coordination with panorama association of Dr.N.G.P Arts and Science College organized a knowledge exchange program on the topic "Energy Storage Fundamentals and recent developments" on 01.03.2019. In this seminar, Dr.N.Priyadharsini delivers her idea about energy storage and recent development for energy saving measures.

### Introduction about guest Dr.N.Priyadharsini by Student Secretary .R.Bhuvaneswari