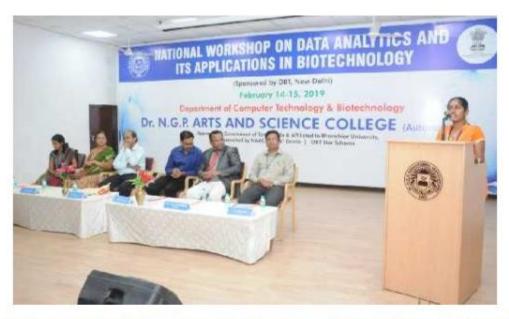

| S No | Name of the workshop/ seminar                                                                              | Number of<br>Participants | Date From - To                 |
|------|------------------------------------------------------------------------------------------------------------|---------------------------|--------------------------------|
|      | 2018-19                                                                                                    |                           |                                |
|      | RESEARCH METHODOL                                                                                          | OGY                       |                                |
| 1    | Seminar on Energy Storage Fundamentals and recent developments                                             | 118                       | 01.03.2019                     |
| 2    | Workshop on Data Analysis and Interpretation                                                               | 58                        | 28.02.2019                     |
| 3    | Workshop on Application of Statistics in Social<br>Science Research                                        | 55                        | 26.02.2019                     |
| 4    | NATIONAL SYMPOSIUM ON GRADUATE<br>RESEARCH                                                                 | 50                        | 26.02.2019<br>to<br>27.02.2019 |
| 5    | International Conference on prospects of<br>Nutraceuticals and Natural Medicine                            | 300                       | 25.02.2019                     |
| 6    | Workshop on "Quantification of alkali and alkaline earth metals in Biological samples by flame photometry" | 47                        | 23.02.2019                     |
| 7    | International Conference on Emerging Trends in Applied Mathematics                                         | 111                       | 18.02.2019                     |
| 8    | National Workshop on Data Analytics and its<br>Applications in Biotechnology                               | 350                       | 14.02.2019<br>&15.02.201<br>9  |
| 9    | In-House workshop on R-Programming for Biologists                                                          | 30                        | 14.02.2019                     |
| 10   | National Conference on Applications of Statistics in<br>Biological Sciences                                | 118                       | 07.02.2019<br>To 08            |