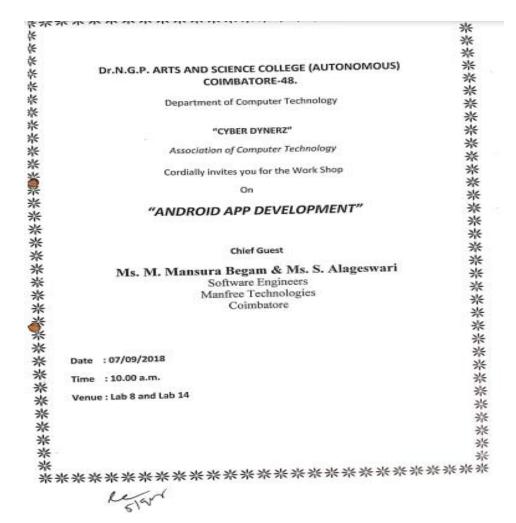

e Technologies, Coimbatore on 07/09/2018 at 9:30 AM.

Kindly permit us to conduct the above workshop in Lab 8 and Lab 14 and also permit to install necessary software in the labs. I request provide gift and LCD facilities for the same.

Head of the Department

Department of Computer Teclinology

Dr. N.G.P. Arts and Science College

Computer Teclinology

Dean-Academics

Principal 1



(An Autonomous Institution, Affiliated to Bharathiar University, Coimbatore)
Approved by Government of Tamil Nadu and Accredited by NAAC with 'A' Grade (2nd Cycle)
Dr. N.G.P. – Kalapatti Road, Coimbatore-641048, Tamil Nadu, India
Web: www.drngpasc.ac.in | Email: info@drngpasc.ac.in | Phone: +91-422-2369100

3<sup>rd</sup> Cycle
Criterion II

**NAAC** 

Criterion III Metric 3.3.2

### **Invitation/Brochure:**







Dr. N.G.P. ARTS AND SCIENCE COLLEGE
(An Autonomous Institution, Affiliated to Bharathiar University, Coimbatore) Approved by Government of Tamil Nadu and Accredited by NAAC with 'A' Grade (2nd Cycle) Dr. N.G.P. - Kalapatti Road, Coimbatore-641048, Tamil Nadu, India Web: www.drngpasc.ac.in | Email: info@drngpasc.ac.in | Phone: +91-422-2369100

NAAC 3<sup>rd</sup> Cycle

**Criterion III Metric 3.3.2** 

# **Photographs**



Workshop: Android App Development, Manfree Technologies, on 7/09/2018





(An Autonomous Institution, Affiliated to Bharathiar University, Coimbatore)

Approved by Government of Tamil Nadu and Accredited by NAAC with 'A' Grade (2nd Cycle)

Dr. N.G.P. – Kalapatti Road, Coimbatore-641048, Tamil Nadu, India

Web: www.drngpasc.ac.in |Email: info@drngpasc.ac.in | Phone: