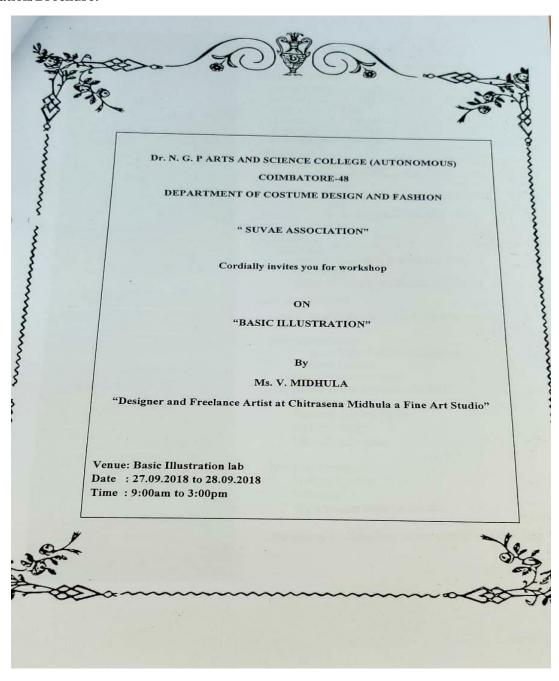

(An Autonomous Institution, Affiliated to Bharathiar University, Coimbatore)

Approved by Government of Tamil Nadu and Accredited by NAAC with 'A' Grade (2<sup>nd</sup> Cycle)

Dr. N.G.P. – Kalapatti Road, Coimbatore-641048, Tamil Nadu, India