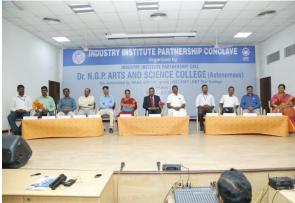

(An Autonomous Institution, Affiliated to Bharathiar University, Coimbatore)

Approved by Government of Tamil Nadu and Accredited by NAAC with 'A' Grade (2<sup>nd</sup> Cycle)

Dr. N.G.P. – Kalapatti Road, Coimbatore-641048, Tamil Nadu, India