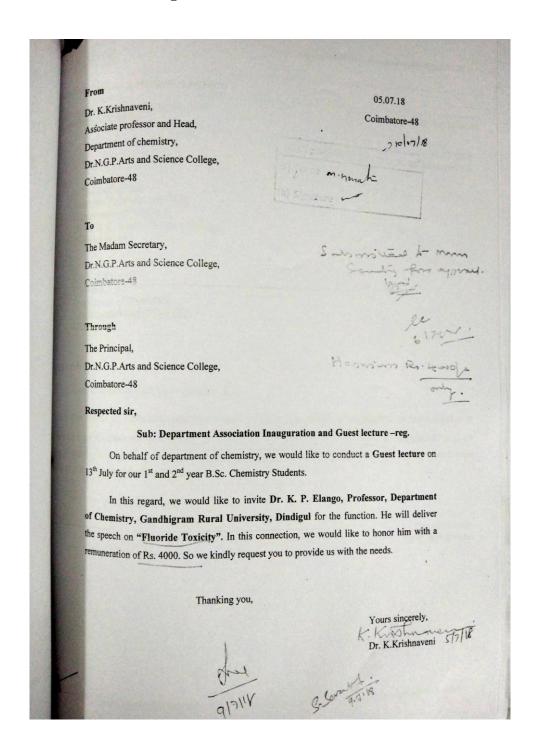

(An Autonomous Institution, Affiliated to Bharathiar University, Coimbatore)

Approved by Government of Tamil Nadu and Accredited by NAAC with 'A' Grade (2<sup>nd</sup> Cycle)

Dr. N.G.P. – Kalapatti Road, Coimbatore-641048, Tamil Nadu, India