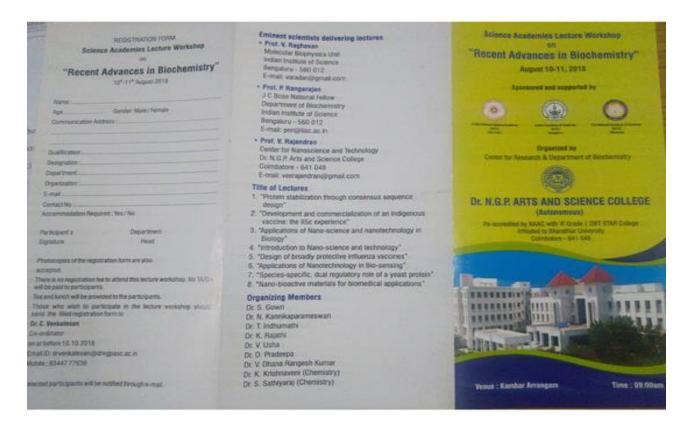

derstood the concepts of Protein Stabilization through Consensus sequence design
- The student learnt the applications of Nanoscience and Nanotechnology in Biology
- The participants got the knowledge of protective vaccines of influenza
- The participants got the knowledge of applications of Nanotechnology in Biosensing
- The participants learnt about how Nano- bioactive materials used for biomedical applications





(An Autonomous Institution, Affiliated to Bharathiar University, Coimbatore)

Approved by Government of Tamil Nadu and Accredited by NAAC with 'A' Grade (2<sup>nd</sup> Cycle)

Dr. N.G.P. – Kalapatti Road, Coimbatore-641048, Tamil Nadu, India

Web: www.drngpasc.ac.in | Email: info@drngpasc.ac.in | Phone: +91-422-2369100

NAAC 3<sup>rd</sup> Cycle

Criterion III Metric 3.3.2









(An Autonomous Institution, Affiliated to Bharathiar University, Coimbatore)

Approved by Government of Tamil Nadu and Accredited by NAAC with 'A' Grade (2nd Cycle)

Dr. N.G.P. – Kalapatti Road, Coimbatore-641048, Tamil Nadu, India

Web: www.drngpasc.ac.in |Email: info@drngpasc.ac.in | Phone: +91-422-2369100

3rd Cycle

**NAAC** 

Criterion III Metric 3.3.2



Prayer of the lecture workshop- 10.08.2018



Introduction about the lecture workshop -10.08.2018





(An Autonomous Institution, Affiliated to Bharathiar University, Coimbatore) Approved by Government of Tamil Nadu and Accredited by NAAC with 'A' Grade (2<sup>nd</sup> Cycle) Dr. N.G.P. - Kalapatti Road, Coimbatore-641048, Tamil Nadu, India Web: www.drngpasc.ac.in | Email: info@drngpasc.ac.in | Phone: +91-422-2369100

**Crit