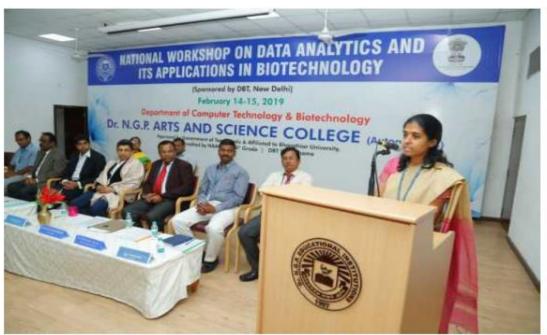

| S No | Name of the workshop/ seminar                                                                              | Number of<br>Participants | Date From - To                 |
|------|------------------------------------------------------------------------------------------------------------|---------------------------|--------------------------------|
|      | 2018-19                                                                                                    |                           |                                |
|      | RESEARCH METHODOL                                                                                          | OGY                       |                                |
| 1    | Seminar on Energy Storage Fundamentals and recent developments                                             | 118                       | 01.03.2019                     |
| 2    | Workshop on Data Analysis and Interpretation                                                               | 58                        | 28.02.2019                     |
| 3    | Workshop on Application of Statistics in Social<br>Science Research                                        | 55                        | 26.02.2019                     |
| 4    | NATIONAL SYMPOSIUM ON GRADUATE<br>RESEARCH                                                                 | 50                        | 26.02.2019<br>to<br>27.02.2019 |
| 5    | International Conference on prospects of<br>Nutraceuticals and Natural Medicine                            | 300                       | 25.02.2019                     |
| 6    | Workshop on "Quantification of alkali and alkaline earth metals in Biological samples by flame photometry" | 47                        | 23.02.2019                     |
| 7    | International Conference on Emerging Trends in Applied Mathematics                                         | 111                       | 18.02.2019                     |
| 8    | National Workshop on Data Analytics and its<br>Applications in Biotechnology                               | 350                       | 14.02.2019<br>&15.02.201<br>9  |
| 9    | In-House workshop on R-Programming for Biologists                                                          | 30                        | 14.02.2019                     |
| 10   | National Conference on Applications of Statistics in<br>Biological Sciences                                | 118                       | 07.02.2019<br>To 08            |