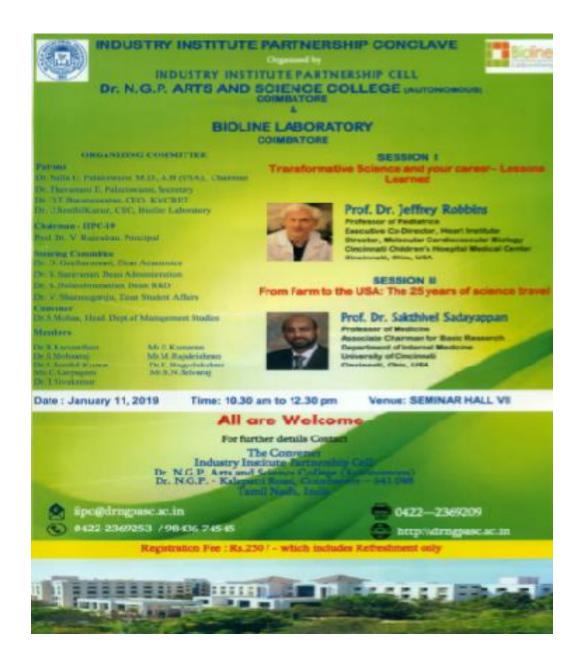

Affiliated to Bharathiar University, Coimbatore)

Approved by Government of Tamil Nadu and Accredited by NAAC with 'A' Grade (2<sup>nd</sup> Cycle)

Dr. N.G.P. – Kalapatti Road, Coimbatore-641048, Tamil Nadu, India

Web: www.drngpasc.ac.in | Email: info@drngpasc.ac.in | Phone: +91-422-2369100

NAAC 3<sup>rd</sup> Cycle

Criterion III Metric 3.3.2

#### **Communication sent to resource person**







(An Autonomous Institution, Affiliated to Bharathiar University, Coimbatore)
Approved by Government of Tamil Nadu and Accredited by NAAC with 'A' Grade (2nd Cycle)
Dr. N.G.P. – Kalapatti Road, Coimbatore-641048, Tamil Nadu, India
Web: www.drngpasc.ac.in | Email: info@drngpasc.ac.in | Phone: +91-422-2369100

NAAC 3<sup>rd</sup> Cycle

Criterion III
Metric 3.3.2

#### **Invitation/Brochure:**







(An Autonomous Institution, Affiliated to Bharathiar University, Coimbatore) Approved by Government of Tamil Nadu and Accredited by NAAC with 'A' Grade (2nd Cycle) Dr. N.G.P. - Kalapatti Road, Coimbatore-641048, Tamil Nadu, India Web: www.drngpasc.ac.in | Email: info@drngpasc.ac.in | Phone: +91-422-2369100

3rd Cycle **Criterion III** 

NAAC

**Metric 3.3.2** 

#### **Photographs**



Industry Institute Partnership Conclave - Transformative Science and Your Career - Lessons Learned to Bioscience students (400) by Prof. Dr. Jeffrey Robbins, Professor of Pediatrics, Executive Co-Director, Heart Institute, Director, Molecular Cardiovascular Biology, Cincinnati Children's Hospital Medical Center, Cincinnati, Ohio, USA on 11.01.2019.



Industry Institute Partnership Conclave – From Farm