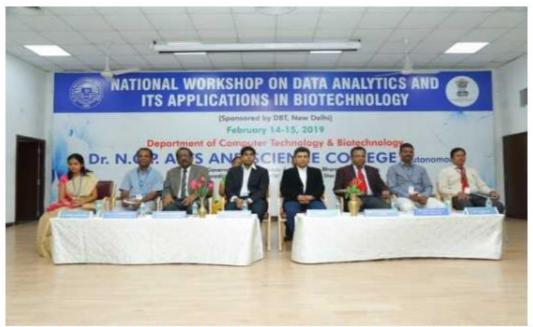

| S No | Name of the workshop/ seminar                                                                              | Number of<br>Participants | Date From - To                 |
|------|------------------------------------------------------------------------------------------------------------|---------------------------|--------------------------------|
|      | 2018-19                                                                                                    |                           |                                |
|      | RESEARCH METHODOL                                                                                          | OGY                       |                                |
| 1    | Seminar on Energy Storage Fundamentals and recent developments                                             | 118                       | 01.03.2019                     |
| 2    | Workshop on Data Analysis and Interpretation                                                               | 58                        | 28.02.2019                     |
| 3    | Workshop on Application of Statistics in Social<br>Science Research                                        | 55                        | 26.02.2019                     |
| 4    | NATIONAL SYMPOSIUM ON GRADUATE<br>RESEARCH                                                                 | 50                        | 26.02.2019<br>to<br>27.02.2019 |
| 5    | International Conference on prospects of<br>Nutraceuticals and Natural Medicine                            | 300                       | 25.02.2019                     |
| 6    | Workshop on "Quantification of alkali and alkaline earth metals in Biological samples by flame photometry" | 47                        | 23.02.2019                     |
| 7    | International Conference on Emerging Trends in Applied Mathematics                                         | 111                       | 18.02.2019                     |
| 8    | National Workshop on Data Analytics and its<br>Applications in Biotechnology                               | 350                       | 14.02.2019<br>&15.02.201<br>9  |
| 9    | In-House workshop on R-Programming for Biologists                                                          | 30                        | 14.02.2019                     |
| 10   | National Conference on Applications of Statistics in<br>Biological Sciences                                | 118                       | 07.02.2019<br>To 08            |