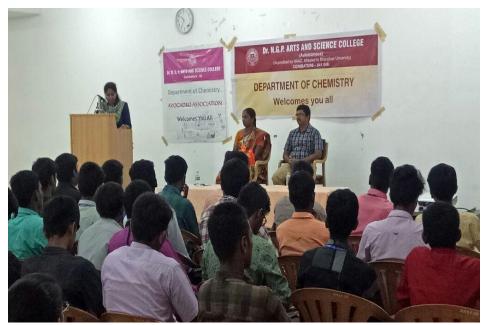

### Introduction about guest Dr.N.Priyadharsini by Student Secretary .R.Bhuvaneswari