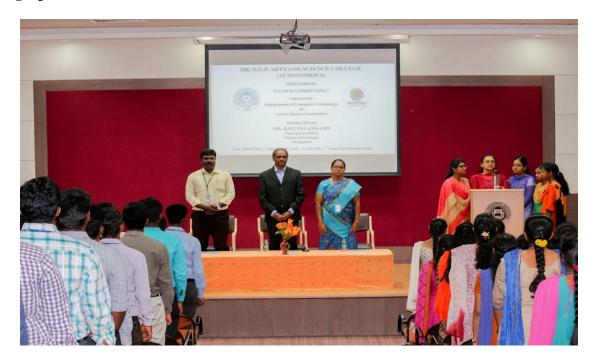

(An Autonomous Institution, Affiliated to Bharathiar University, Coimbatore)

Approved by Government of Tamil Nadu and Accredited by NAAC with 'A' Grade (2<sup>nd</sup> Cycle)

Dr. N.G.P. – Kalapatti Road, Coimbatore-641048, Tamil Nadu, India