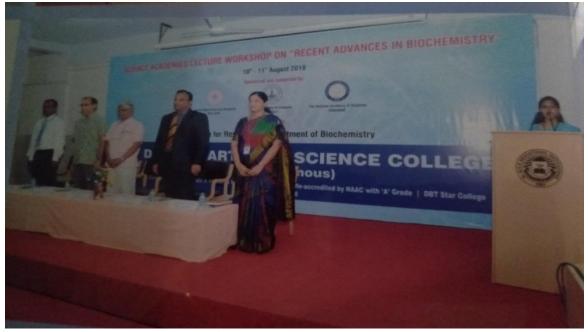

tive materials used for biomedical applications





(An Autonomous Institution, Affiliated to Bharathiar University, Coimbatore)

Approved by Government of Tamil Nadu and Accredited by NAAC with 'A' Grade (2<sup>nd</sup> Cycle)

Dr. N.G.P. – Kalapatti Road, Coimbatore-641048, Tamil Nadu, India

Web: www.drngpasc.ac.in | Email: info@drngpasc.ac.in | Phone: +91-422-2369100

NAAC 3<sup>rd</sup> Cycle

Criterion III Metric 3.3.2









(An Autonomous Institution, Affiliated to Bharathiar University, Coimbatore)

Approved by Government of Tamil Nadu and Accredited by NAAC with 'A' Grade (2nd Cycle)

Dr. N.G.P. – Kalapatti Road, Coimbatore-641048, Tamil Nadu, India

Web: www.drngpasc.ac.in |Email: info@drngpasc.ac.in | Phone: +91-422-2369100

3rd Cycle

**NAAC** 

Criterion III Metric 3.3.2



Prayer of the lecture workshop- 10.08.2018



Introduction about the lecture workshop -10.08.2018





(An Autonomous Institution, Affiliated to Bharathiar University, Coimbatore) Approved by Government of Tamil Nadu and Accredited by NAAC with 'A' Grade (2<sup>nd</sup> Cycle) Dr. N.G.P. - Kalapatti Road, Coimbatore-641048, Tamil Nadu, India Web: www.drngpasc.ac.in | Email: info@drngpasc.ac.in | Phone: +91-422-2369100

**Criterion III** 

**NAAC** 

3rd Cycle

**Metric 3.3.2** 







Dr. N.G.P. ARTS AND SCIENCE COLLEGE
(An Autonomous Institution, Affiliated to Bharathiar University, Coimbatore) Approved by Government of Tamil Nadu and Accredited by NAAC with 'A' Grade (2<sup>nd</sup> Cycle) Dr. N.G.P. – Kalapatti Road, Coimbatore-641048, Tamil Nadu, India

**Criterion III Metric 3.3.2**