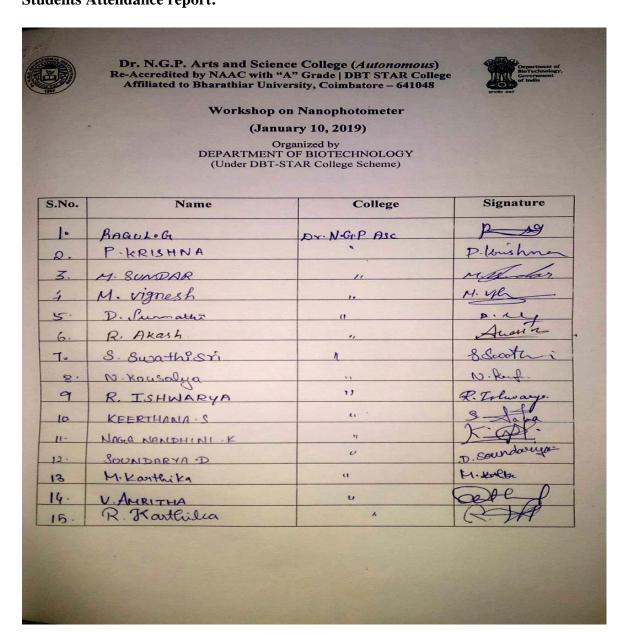

#### PANORAMA ASSOCIATION DEPARTMENT OF PHYSICS

Student Attendance

| Date       | Seminar Title                                            | Venue                          |
|------------|----------------------------------------------------------|--------------------------------|
| 01-03-2019 | Energy Storage - Fundamentals and<br>recent developments | Seminar hall V (AN<br>Session) |

B.Sc Physics 2016 Batch

| S.No | Roll No   | Name                 | Signature -            |
|------|-----------|----------------------|------------------------|
| 1    | 161PH001  | ABINAYA D G          | street,                |
| 2    | 161PH002  | AKSHIYA N            | March 1 03 19          |
| 3    | 161PH003  | ANISH B              | demile.                |
| 4    | 161PH004  | ANURADHA S           | S. Ausbordhan          |
| 5    | 161PH005  | ANUSHA K             | University             |
| 6    | 161PH006  | ANUSHIYA N           | aproper                |
| 7    | 161PH007  | APARNA M             | Lagra M.               |
| 8    | 161PH008  | ASHIKA R             | Ashelach               |
| 9    | 161PH009  | BAGAVATHI SRI S      | S. Pagous Sei          |
| 10   | 161PH010  | BALASHANMUGAM S      | Balactarus &           |
| 11   | 161PH011  | BANUMATHI R          | Bannaby                |
| 12   | 161PH012  | BAVAVARSHINI S       | Darre Jacober of       |
| 13   | 161PH013  | CHISTOPHER ROZARIO K | -thurstone of order    |
| 14   | 161PH014  | DARSHAN R            | Elitacham, K.          |
| 15   | 161PH015  | DHANAPRATHIBHA S     | "Down also Rich has S. |
| 16   | 161PH016  | DHARUNPRASHANTH P    | Plasmites P            |
| 17   | .161PH017 | DIVYA A              | AB                     |
| 8    | 161PH018  | DIVYAS               | - Sump                 |
| 9    | 161PH019  | DIVYA N              | N. Ditrium             |
| 20   | 161PH020  | GEETHA S             | Comptine               |
| 21   | 161PH021  | HARI KRISHNAN R S    | Holtzuhmal             |
| 22   | 161PH022  | HARIHARAN L          | AR                     |
| 23   | 161PH023  | INDHUJA B            | Indhuter               |
| 24   | 161PH024  | IWYN RAJAM S         | Tourse Rajans          |
| 25   | 161PH025  | JAYA HARSHINI P      | Jane                   |