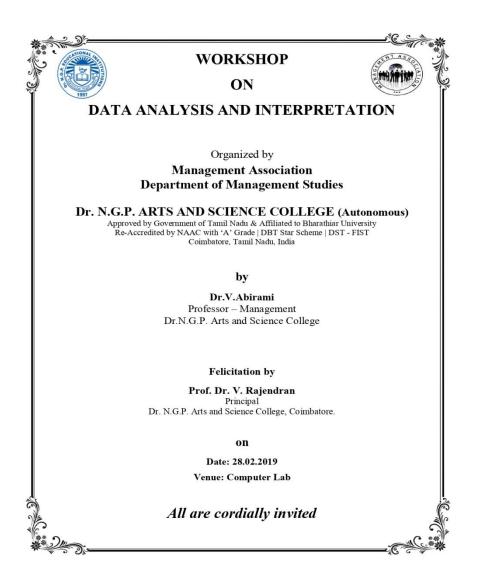

# AY 2018 – 19 Workshops/Seminars Conducted

The following are the total number of workshops and seminars conducted on Research Methodology, Intellectual Property Rights (IPR) and entrepreneurship and skills development during the academic year 2018-19

| S No | Name of the workshop/ seminar                                                                              | Number of<br>Participants | Date From - To                 |
|------|------------------------------------------------------------------------------------------------------------|---------------------------|--------------------------------|
|      | 2018-19                                                                                                    |                           |                                |
|      | RESEARCH METHODOL                                                                                          | OGY                       |                                |
| 1    | Seminar on Energy Storage Fundamentals and recent developments                                             | 118                       | 01.03.2019                     |
| 2    | Workshop on Data Analysis and Interpretation                                                               | 58                        | 28.02.2019                     |
| 3    | Workshop on Application of Statistics in Social<br>Science Research                                        | 55                        | 26.02.2019                     |
| 4    | NATIONAL SYMPOSIUM ON GRADUATE<br>RESEARCH                                                                 | 50                        | 26.02.2019<br>to<br>27.02.2019 |
| 5    | International Conference on prospects of<br>Nutraceuticals and Natural Medicine                            | 300                       | 25.02.2019                     |
| 6    | Workshop on "Quantification of alkali and alkaline earth metals in Biological samples by flame photometry" | 47                        | 23.02.2019                     |
| 7    | International Conference on Emerging Trends in Applied Mathematics                                         | 111                       | 18.02.2019                     |
| 8    | National Workshop on Data Analytics and its<br>Applications in Biotechnology                               | 350                       | 14.02.2019<br>&15.02.201<br>9  |
| 9    | In-House workshop on R-Programming for Biologists                                                          | 30                        | 14.02.2019                     |
| 10   | National Conference on Applications of Statistics in<br>Biological Sciences                                | 118                       | 07.02.2019<br>To 08            |