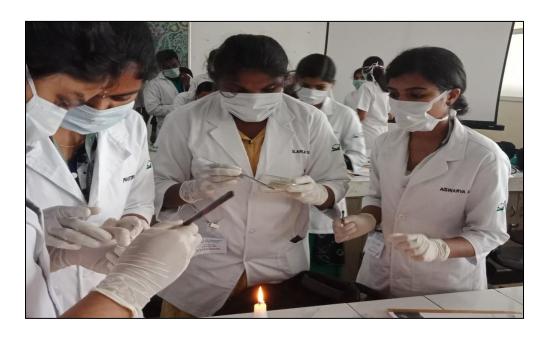

(An Autonomous Institution, Affiliated to Bharathiar University, Coimbatore)

Approved by Government of Tamil Nadu and Accredited by NAAC with 'A' Grade (2<sup>nd</sup> Cycle)

Dr. N.G.P. – Kalapatti Road, Coimbatore-641048, Tamil Nadu, India

Web: www.drngpasc.ac.in | Email: info@drngpasc.ac.in | Phone: +91-422-2369100

NAAC 3<sup>rd</sup> Cycle

|    | Communication Skills                           |     |            |
|----|------------------------------------------------|-----|------------|
| 15 | Workshop on Basic Illustration                 | 45  | 27.09.2018 |
|    |                                                |     | &          |
|    |                                                |     | 28.09.2018 |
| 16 | Workshop on Liquid Based Cytology              | 56  | 19.09.2018 |
| 17 | Workshop on Continental Cooking                | 26  | 19.09.2018 |
| 18 | Workshop on "Data Mining using WEKA Tool"      | 58  | 06.09.2018 |
| 19 | Seminar on Bio prospecting of forest resources | 116 | 23.08.2018 |
|    |                                                |     |            |
| 20 | Workshop on "Mongo DB – A NoSQL DB"            | 58  | 21.08.2018 |
| 21 | Seminar on Trend and Techniques in IoT         | 211 | 18.07.2018 |
| 22 | Seminar onMeet the Hotelier                    | 54  | 17.07.2018 |
| 23 | Seminar on Fluoride Toxicity                   | 116 | 13.07.2018 |
| 24 | Demonstration Program - Advance Sewing         | 45  | 13.07.2018 |
|    | Mechanism                                      |     |            |
| 25 | Seminar on "Emotional Intelligence – The Key   | 94  | 11.07.2018 |
|    | 2020 Skill"                                    |     |            |
| 26 | Seminar on "Cloud Computing"                   | 112 | 05.07.2018 |
| 27 | One day Workshop on Data Analytics             | 60  | 25.06.2018 |