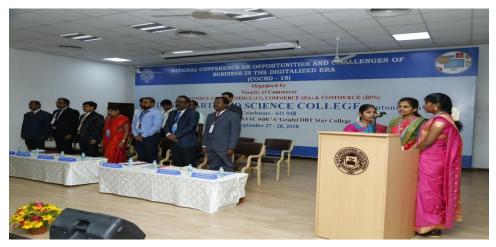

Web: www.drngpasc.ac.in | Email: info@drngpasc.ac.in | Phone: +91-422-2369100

NAAC 3<sup>rd</sup> Cycle

|     |                                                   |        | .02.2019     |
|-----|---------------------------------------------------|--------|--------------|
| 11  | National Hands on Workshop on Finite Element      | 40     | 20.12.2018   |
|     | Methods for Beginners and Engineers               |        | То           |
|     |                                                   |        | 21.12.2018   |
| 12  | Workshop on R-Walk through for Data Analytics     | 55     | 08.09.2018   |
| 13  | Lecture Workshop on "Recent advances in           | 170    | 10.08.2018   |
|     | biochemistry"                                     |        | _            |
|     |                                                   |        | 11.08.2018   |
| 14  | International Conference on Research Trends in    | 300    | 09.08.2018   |
|     | Computing Technologies (ICRTCT '18)               |        | to           |
|     |                                                   |        | 10.08.2018   |
| 15  | Workshop on Research Tools                        | 30     | 11.07.2018   |
|     | INTELLUCTUAL PROPERTY                             | RIGHTS |              |
| 1   | National Workshop on Intellectual Property Rights | 205    | 15.02.2019 & |
|     | (WIPR -19)                                        |        | 16.02.2019   |
|     | ENTREPRENUERSHIP DEVEI                            |        |              |
| 1   | Food Expo- 2019                                   | 120    | 06.03.2019   |
| 2   | Industry Institute Partnership Conclave           | 600    | 04.03.2019,  |
|     |                                                   |        | 05.03.2019   |
|     |                                                   |        | &            |
|     |                                                   | 225    | 06.03.2019   |
| 3   | Seminar on "Campus to Corporate"                  | 225    | 01.02.2019   |
|     |                                                   | 400    | 11.01.2010   |
| 4   | Industry Institute Partnership Conclave           | 400    | 11.01.2019   |
| 5   | Workshop on Entrepreneurship Development          | 35     | 01.12.2018   |
| 6   | Workshop on Entrepreneurship Development          | 35     | 20.11.2018   |
| 7   | Seminar on "Educational Leadership and Carrier    | 100    | 28.09.2018   |
| -   | Opportunity"                                      | 1.50   | 27.00.2010   |
| 8   | National Seminar on Opportunities and Challenges  | 152    | 27.09.2018   |
|     | of business in the digitalized era                |        | &            |
|     | DOM NO CAME                                       |        | 28.09.2018   |
| 9   | DST-NIMAT sponsored three days                    |        | 24.09.2018   |
|     | Entrepreneurship Awareness Camp                   |        | to           |
| 4.0 |                                                   | 212    | 26.09.2018   |
| 10  | Workshop on Android App development               | 219    | 07.09.2018   |