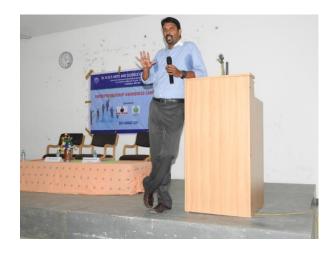

#### Name and Designation (with institution address) of Resource Person:

Dr.N.Priyadharsini, Assistant Professor, Department of Physics, Dr.N.G.P Arts and Science College was the resource person of the seminar.

#### **Description of the event:**

➤ Department of Physics in coordination with panorama association of Dr.N.G.P Arts and Science College organized a knowledge exchange program on the topic "Energy Storage Fundamentals and recent developments" on 01.03.2019. In this seminar, Dr.N.Priyadharsini delivers her idea about energy storage and recent development for energy saving measures.