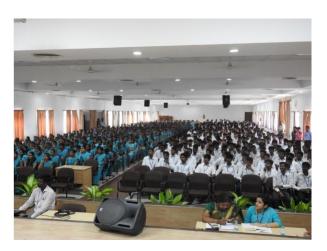

#### **Number of Participants:**

A total of 118 Students from UG (B.Sc. Physics) and 29 students from PG (M.Sc Physics) were participated in this seminar.

(An Autonomous Institution, Affiliated to Bharathiar University, Coimbatore)

#### **Description of the event:**

➤ Department of Physics in coordination with panorama association of Dr.N.G.P Arts and Science College organized a knowledge exchange program on the topic "Energy Storage Fundamentals and recent developments" on 01.03.2019. In this seminar, Dr.N.Priyadharsini delivers her idea about energy storage and recent development for energy saving measures.