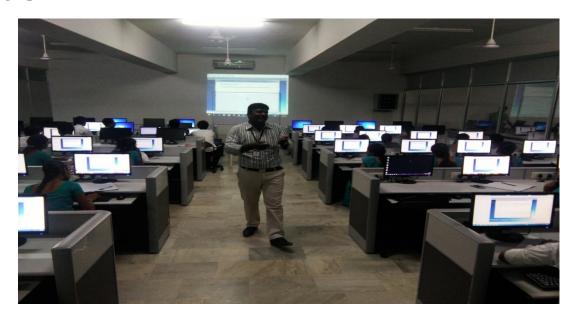

#### **Description of the event:**

➤ Department of Physics in coordination with panorama association of Dr.N.G.P Arts and Science College organized a knowledge exchange program on the topic "Energy Storage Fundamentals and recent developments" on 01.03.2019. In this seminar, Dr.N.Priyadharsini delivers her idea about energy storage and recent development for energy saving measures.

### Introduction about guest Dr.N.Priyadharsini by Student Secretary .R.Bhuvaneswari