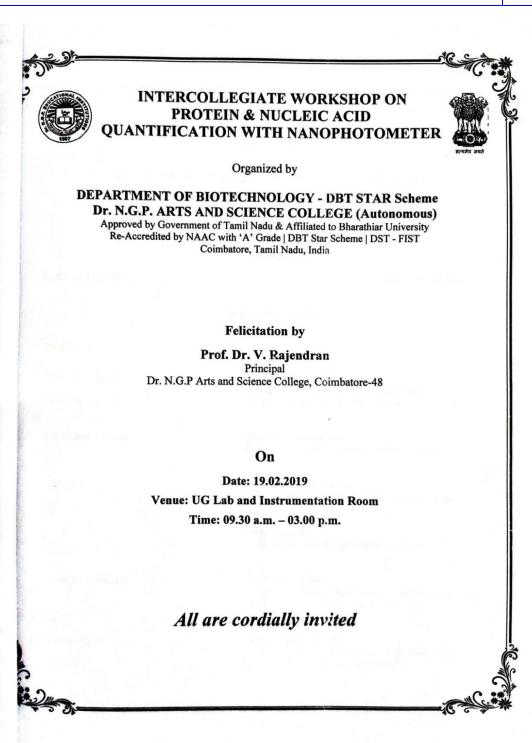

(An Autonomous Institution, Affiliated to Bharathiar University, Coimbatore)

Approved by Government of Tamil Nadu and Accredited by NAAC with 'A' Grade (2<sup>nd</sup> Cycle)

Dr. N.G.P. – Kalapatti Road, Coimbatore-641048, Tamil Nadu, India