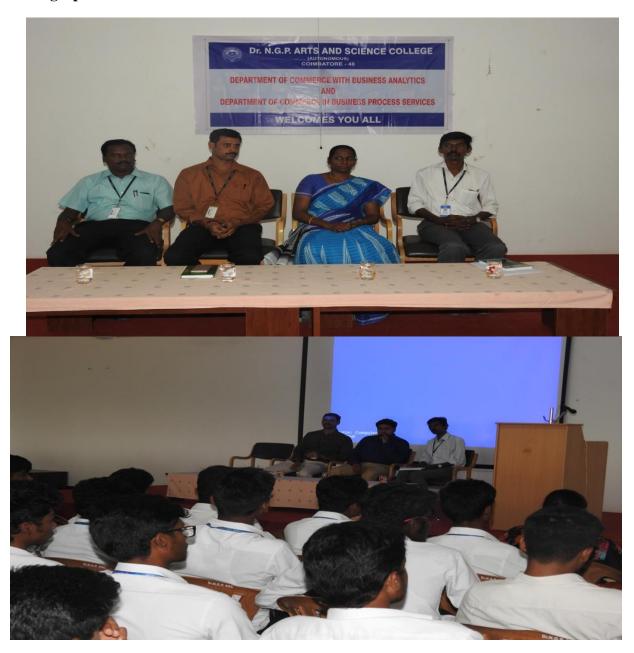

#### **Description of the event:**

➤ Department of Physics in coordination with panorama association of Dr.N.G.P Arts and Science College organized a knowledge exchange program on the topic "Energy Storage Fundamentals and recent developments" on 01.03.2019. In this seminar, Dr.N.Priyadharsini delivers her idea about energy storage and recent development for energy saving measures.

### Introduction about guest Dr.N.Priyadharsini by Student Secretary .R.Bhuvaneswari