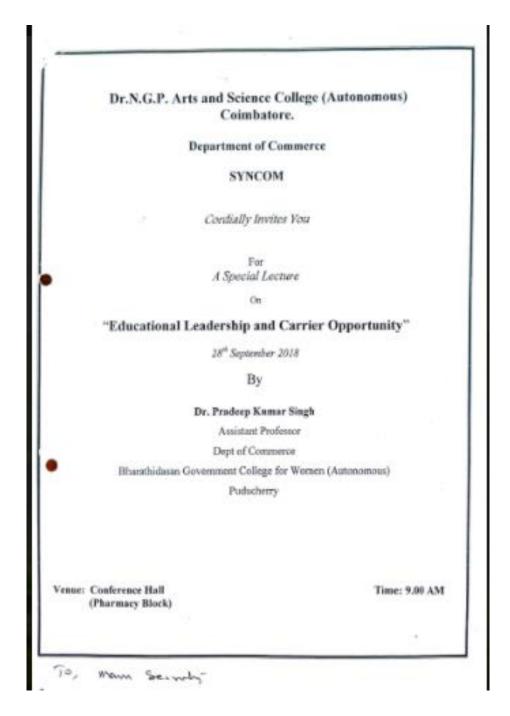

(An Autonomous Institution, Affiliated to Bharathiar University, Coimbatore)

Approved by Government of Tamil Nadu and Accredited by NAAC with 'A' Grade (2<sup>nd</sup> Cycle)

Dr. N.G.P. – Kalapatti Road, Coimbatore-641048, Tamil Nadu, India