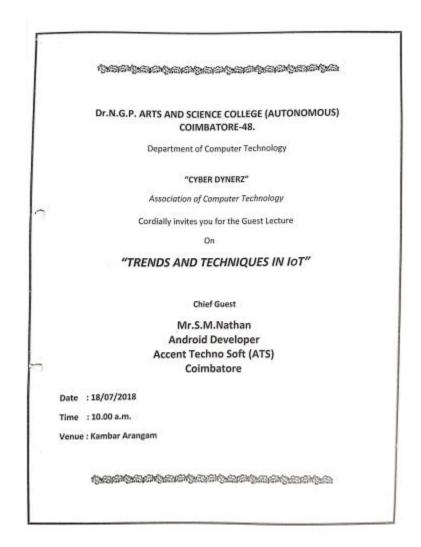

(An Autonomous Institution, Affiliated to Bharathiar University, Coimbatore)

Approved by Government of Tamil Nadu and Accredited by NAAC with 'A' Grade (2<sup>nd</sup> Cycle)

Dr. N.G.P. – Kalapatti Road, Coimbatore-641048, Tamil Nadu, India