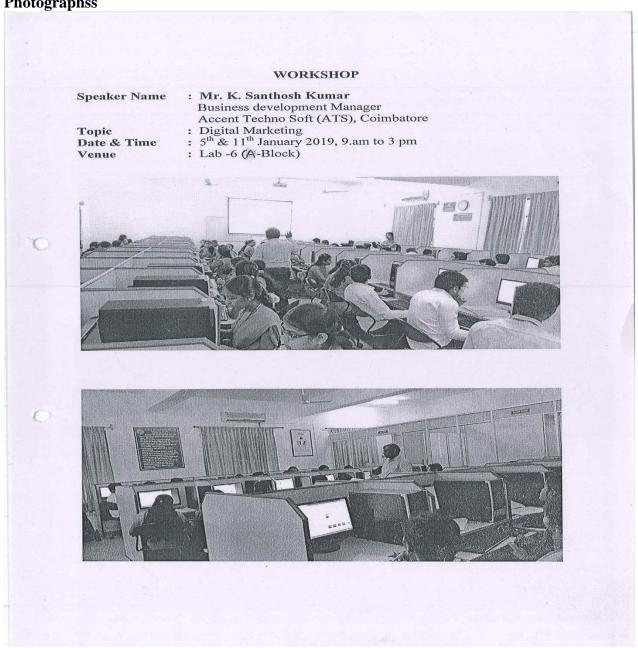

(An Autonomous Institution, Affiliated to Bharathiar University, Coimbatore)

Approved by Government of Tamil Nadu and Accredited by NAAC with 'A' Grade (2<sup>nd</sup> Cycle)

Dr. N.G.P. – Kalapatti Road, Coimbatore-641048, Tamil Nadu, India