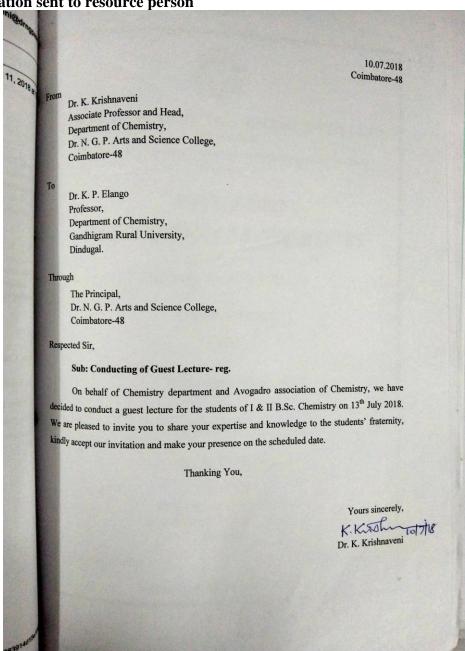

(An Autonomous Institution, Affiliated to Bharathiar University, Coimbatore)

Approved by Government of Tamil Nadu and Accredited by NAAC with 'A' Grade (2<sup>nd</sup> Cycle)

Dr. N.G.P. – Kalapatti Road, Coimbatore-641048, Tamil Nadu, India