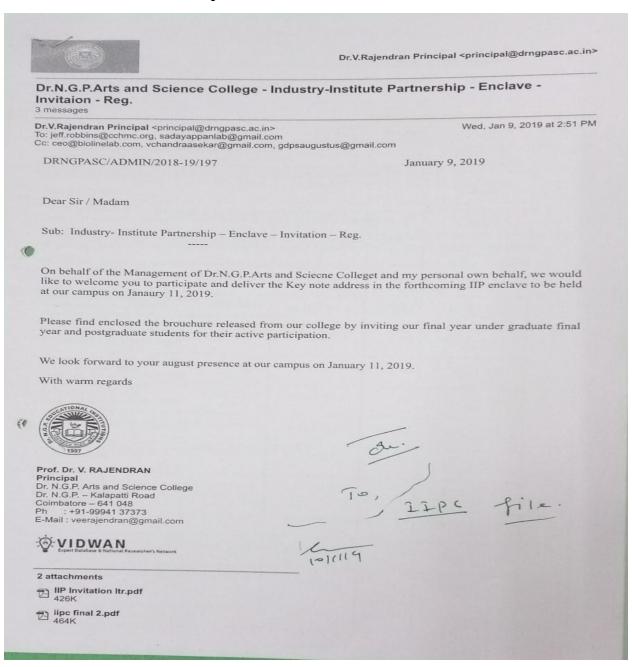

01.2019. Eminent speakers from the University of Cincinnati were interacted and shared their experience with the students.

#### **Outcome of the Event:**

- Motivation for the students to excel in the field of research
- Opportunities available for Bioscience students in foreign countries
- Skill sets required for the Bioscience students

#### **Approval Letter**







(An Autonomous Institution, Affiliated to Bharathiar University, Coimbatore)

Approved by Government of Tamil Nadu and Accredited by NAAC with 'A' Grade (2<sup>nd</sup> Cycle)

Dr. N.G.P. – Kalapatti Road, Coimbatore-641048, Tamil Nadu, India

Web: www.drngpasc.ac.in | Email: info@drngpasc.ac.in | Phone: +91-422-2369100

NAAC 3<sup>rd</sup> Cycle

Criterion III Metric 3.3.2

#### **Communication sent to resource person**







(An Autonomous Institution, Affiliated to Bharathiar University, Coimbatore)
Approved by Government of Tamil Nadu and Accredited by NAAC with 'A' Grade (2nd Cycle)
Dr. N.G.P. – Kalapatti Road, Coimbatore-641048, Tamil Nadu, India
Web: www.drngpasc.ac.in | Email: info@drngpasc.ac.in | Phone: +91-422-2369100

NAAC 3<sup>rd</sup> Cycle

Criterion III
Metric 3.3.2

#### **Invitation/Brochure:**







(An Autonomous Institution, Affiliated to Bharathiar University, Coimbatore) Approved by Government of Tamil Nadu and Accredited by NAAC with 'A' Grade (2nd Cycle) Dr. N.G.P. - Kalapatti Road, Coimbatore-641048, Tamil Nadu, India Web: www.drngpasc.ac.in | Email: info@drngpasc.ac.in | Phone: +91-422-2369100

3rd Cycle **Criterion III** 

NAAC

**Metric 3.3.2** 

#### **Photographs**



Indus