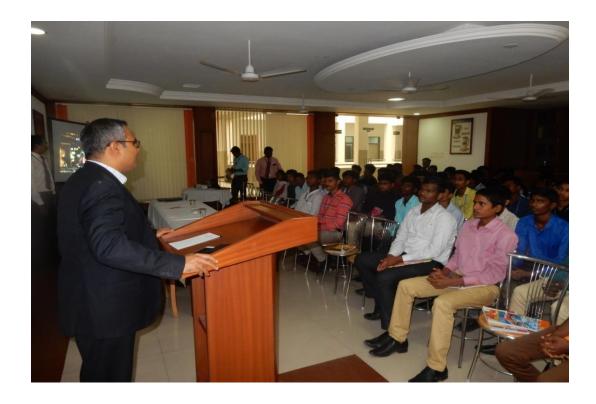

#### **Description of the event:**

➤ Department of Physics in coordination with panorama association of Dr.N.G.P Arts and Science College organized a knowledge exchange program on the topic "Energy Storage Fundamentals and recent developments" on 01.03.2019. In this seminar, Dr.N.Priyadharsini delivers her idea about energy storage and recent development for energy saving measures.

#### **Number of Participants:**

A total of 118 Students from UG (B.Sc. Physics) and 29 students from PG (M.Sc Physics) were participated in this seminar.

(An Autonomous Institution, Affiliated to Bharathiar University, Coimbatore)