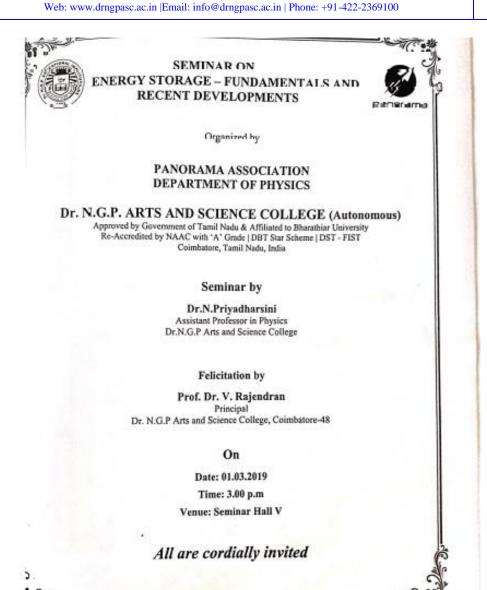

### Seminar on "Energy StorageFundamentals and recentdevelopments"

Name of the Event: Seminar

**Title:** Seminar on Energy Storage Fundamentals and recent developments

#### **Description of the event:**

➤ Department of Physics in coordination with panorama association of Dr.N.G.P Arts and Science College organized a knowledge exchange program on the topic "Energy Storage Fundamentals and recent developments" on 01.03.2019. In this seminar, Dr.N.Priyadharsini delivers her idea about energy storage and recent development for energy saving measures.

Approval is requested for conducting Seminar on "Energy Storage – Fundamentals and Recent Developments" by Dr.N.Priyadharsini, Assistant Professor, Department of Physics, Dr. NGPASC on 01/03/2019 AN (Friday), to be held at Seminar Hall V.