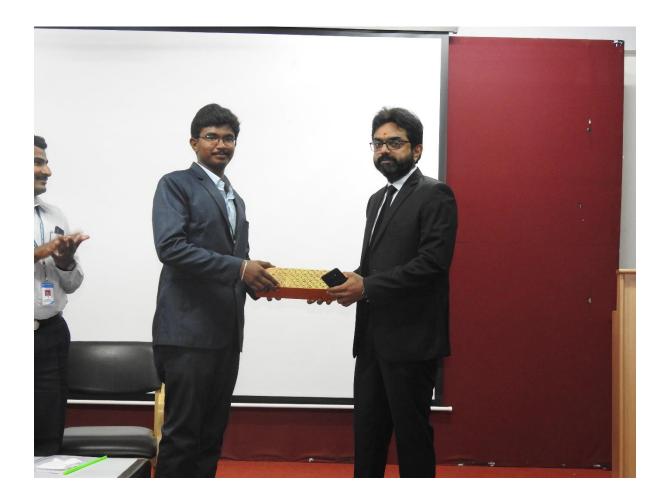

#### **Description of the event:**

➤ Department of Physics in coordination with panorama association of Dr.N.G.P Arts and Science College organized a knowledge exchange program on the topic "Energy Storage Fundamentals and recent developments" on 01.03.2019. In this seminar, Dr.N.Priyadharsini delivers her idea about energy storage and recent development for energy saving measures.

### Introduction about guest Dr.N.Priyadharsini by Student Secretary .R.Bhuvaneswari