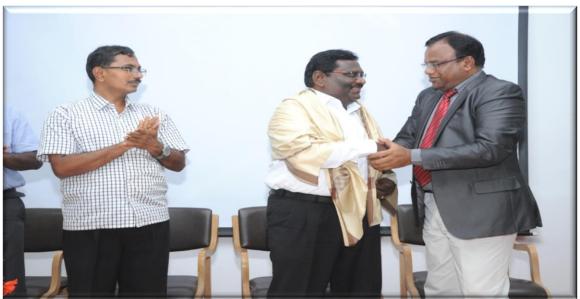

#### **Description of the event:**

➤ Department of Physics in coordination with panorama association of Dr.N.G.P Arts and Science College organized a knowledge exchange program on the topic "Energy Storage Fundamentals and recent developments" on 01.03.2019. In this seminar, Dr.N.Priyadharsini delivers her idea about energy storage and recent development for energy saving measures.

### Introduction about guest Dr.N.Priyadharsini by Student Secretary .R.Bhuvaneswari