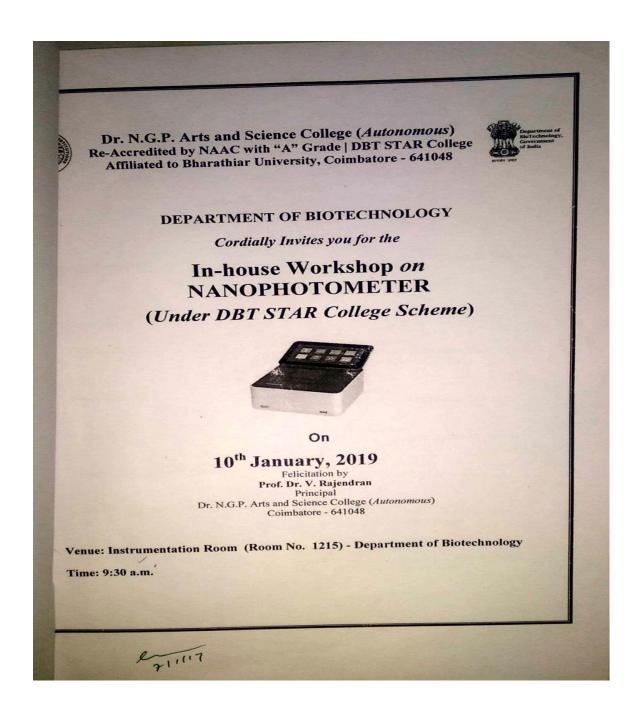

(An Autonomous Institution, Affiliated to Bharathiar University, Coimbatore)

Approved by Government of Tamil Nadu and Accredited by NAAC with 'A' Grade (2<sup>nd</sup> Cycle)

Dr. N.G.P. – Kalapatti Road, Coimbatore-641048, Tamil Nadu, India