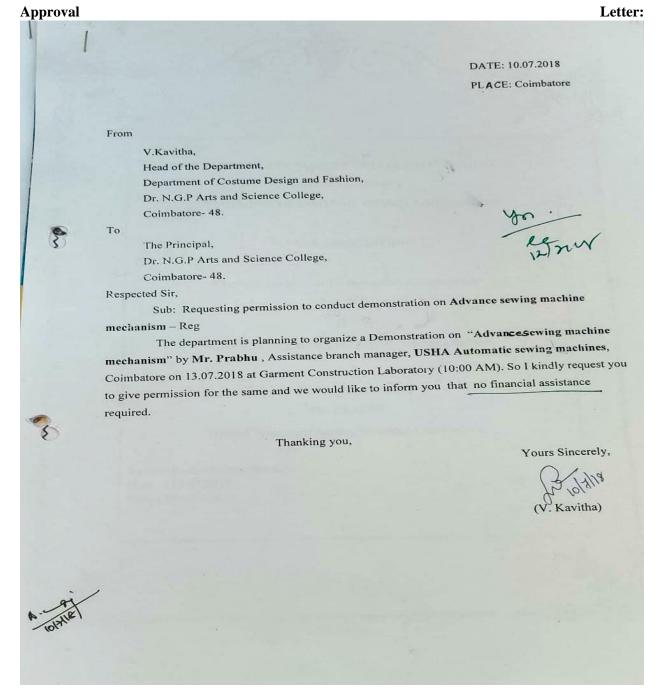

(An Autonomous Institution, Affiliated to Bharathiar University, Coimbatore)

Approved by Government of Tamil Nadu and Accredited by NAAC with 'A' Grade (2<sup>nd</sup> Cycle)

Dr. N.G.P. – Kalapatti Road, Coimbatore-641048, Tamil Nadu, India