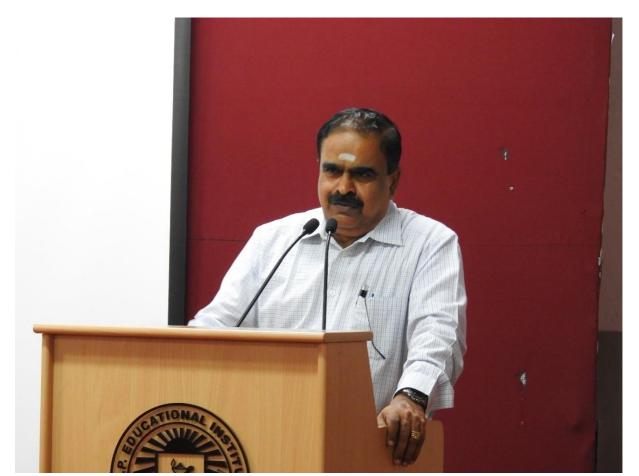

#### Name and Designation (with institution address) of Resource Person:

Dr.N.Priyadharsini, Assistant Professor, Department of Physics, Dr.N.G.P Arts and Science College was the resource person of the seminar.

#### **Description of the event:**

➤ Department of Physics in coordination with panorama association of Dr.N.G.P Arts and Science College organized a knowledge exchange program on the topic "Energy Storage Fundamentals and recent developments" on 01.03.2019. In this seminar, Dr.N.Priyadharsini delivers her idea about energy storage and recent development for energy saving measures.