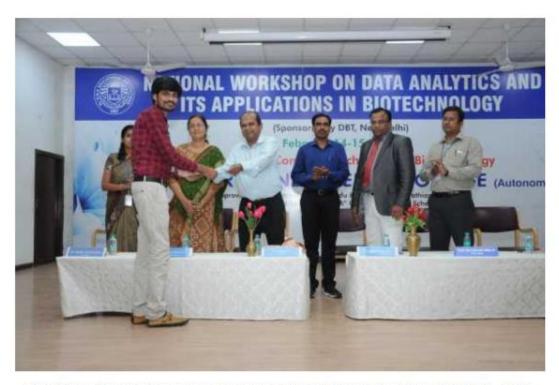

| S No | Name of the workshop/ seminar                                                                              | Number of<br>Participants | Date From - To                 |
|------|------------------------------------------------------------------------------------------------------------|---------------------------|--------------------------------|
|      | 2018-19                                                                                                    |                           |                                |
|      | RESEARCH METHODOL                                                                                          | OGY                       |                                |
| 1    | Seminar on Energy Storage Fundamentals and recent developments                                             | 118                       | 01.03.2019                     |
| 2    | Workshop on Data Analysis and Interpretation                                                               | 58                        | 28.02.2019                     |
| 3    | Workshop on Application of Statistics in Social<br>Science Research                                        | 55                        | 26.02.2019                     |
| 4    | NATIONAL SYMPOSIUM ON GRADUATE<br>RESEARCH                                                                 | 50                        | 26.02.2019<br>to<br>27.02.2019 |
| 5    | International Conference on prospects of<br>Nutraceuticals and Natural Medicine                            | 300                       | 25.02.2019                     |
| 6    | Workshop on "Quantification of alkali and alkaline earth metals in Biological samples by flame photometry" | 47                        | 23.02.2019                     |
| 7    | International Conference on Emerging Trends in Applied Mathematics                                         | 111                       | 18.02.2019                     |
| 8    | National Workshop on Data Analytics and its<br>Applications in Biotechnology                               | 350                       | 14.02.2019<br>&15.02.201<br>9  |
| 9    | In-House workshop on R-Programming for Biologists                                                          | 30                        | 14.02.2019                     |
| 10   | National Conference on Applications of Statistics in<br>Biological Sciences                                | 118                       | 07.02.2019<br>To 08            |