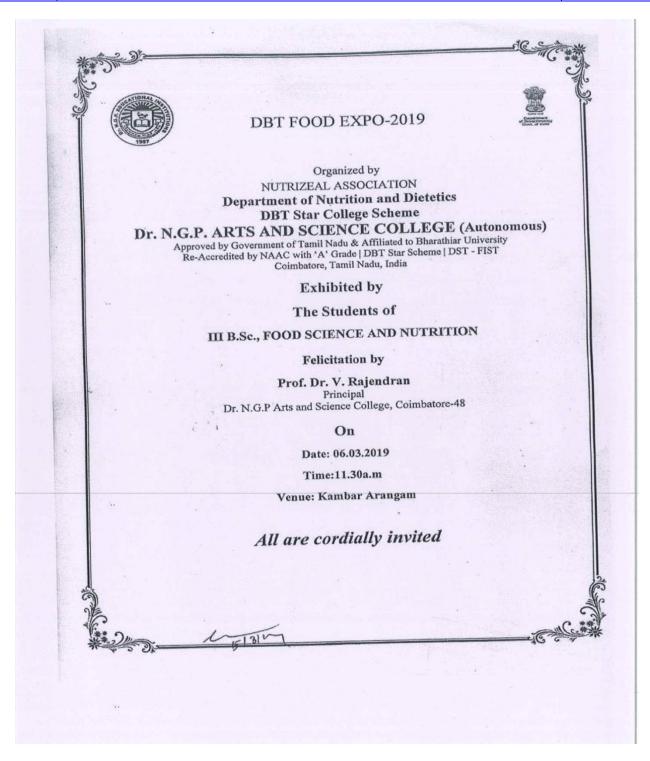

Web: www.drngpasc.ac.in | Email: info@drngpasc.ac.in | Phone: +91-422-2369100

NAAC 3<sup>rd</sup> Cycle

|     |                                                   |        | .02.2019     |
|-----|---------------------------------------------------|--------|--------------|
| 11  | National Hands on Workshop on Finite Element      | 40     | 20.12.2018   |
|     | Methods for Beginners and Engineers               |        | То           |
|     |                                                   |        | 21.12.2018   |
| 12  | Workshop on R-Walk through for Data Analytics     | 55     | 08.09.2018   |
| 13  | Lecture Workshop on "Recent advances in           | 170    | 10.08.2018   |
|     | biochemistry"                                     |        | _            |
|     |                                                   |        | 11.08.2018   |
| 14  | International Conference on Research Trends in    | 300    | 09.08.2018   |
|     | Computing Technologies (ICRTCT '18)               |        | to           |
|     |                                                   |        | 10.08.2018   |
| 15  | Workshop on Research Tools                        | 30     | 11.07.2018   |
|     | INTELLUCTUAL PROPERTY                             | RIGHTS |              |
| 1   | National Workshop on Intellectual Property Rights | 205    | 15.02.2019 & |
|     | (WIPR -19)                                        |        | 16.02.2019   |
|     | ENTREPRENUERSHIP DEVEI                            |        |              |
| 1   | Food Expo- 2019                                   | 120    | 06.03.2019   |
| 2   | Industry Institute Partnership Conclave           | 600    | 04.03.2019,  |
|     |                                                   |        | 05.03.2019   |
|     |                                                   |        | &            |
|     |                                                   | 225    | 06.03.2019   |
| 3   | Seminar on "Campus to Corporate"                  | 225    | 01.02.2019   |
|     |                                                   | 400    | 11.01.2010   |
| 4   | Industry Institute Partnership Conclave           | 400    | 11.01.2019   |
| 5   | Workshop on Entrepreneurship Development          | 35     | 01.12.2018   |
| 6   | Workshop on Entrepreneurship Development          | 35     | 20.11.2018   |
| 7   | Seminar on "Educational Leadership and Carrier    | 100    | 28.09.2018   |
| -   | Opportunity"                                      | 1.50   | 27.00.2010   |
| 8   | National Seminar on Opportunities and Challenges  | 152    | 27.09.2018   |
|     | of business in the digitalized era                |        | &            |
|     | DOM NO CAME                                       |        | 28.09.2018   |
| 9   | DST-NIMAT sponsored three days                    |        | 24.09.2018   |
|     | Entrepreneurship Awareness Camp                   |        | to           |
| 4.0 |                                                   | 212    | 26.09.2018   |
| 10  | Workshop on Android App development               | 219    | 07.09.2018   |