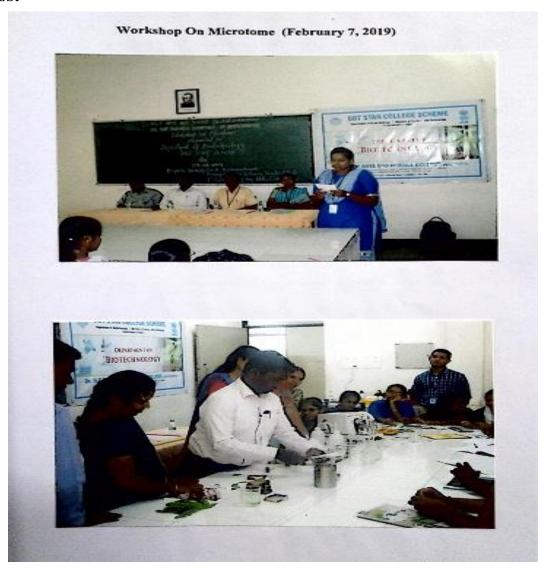

(An Autonomous Institution, Affiliated to Bharathiar University, Coimbatore)

Approved by Government of Tamil Nadu and Accredited by NAAC with 'A' Grade (2<sup>nd</sup> Cycle)

Dr. N.G.P. – Kalapatti Road, Coimbatore-641048, Tamil Nadu, India