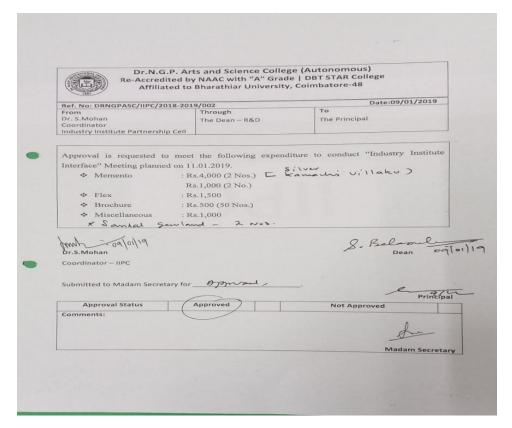

| Dr.N.G.P. Arts and Science College (Autonomous)  Re-Accredited by NAAC with "A" Grade   DBT STAR College Affiliated to Bharathiar University, Coimbatore-48  Ref. No: PY/2018-19/076  Date:21/0 |           | rade   DBT STAR College |
|-------------------------------------------------------------------------------------------------------------------------------------------------------------------------------------------------|-----------|-------------------------|
| From                                                                                                                                                                                            | Through   | To                      |
| Dr. N.Priyadharsini<br>AP/Physics                                                                                                                                                               | HoD/ Dean | The Principal           |

Approval is requested for conducting Seminar on "Energy Storage – Fundamentals and Recent Developments" by Dr.N.Priyadharsini, Assistant Professor, Department of Physics, Dr. NGPASC on 01/03/2019 AN (Friday), to be held at Seminar Hall V.