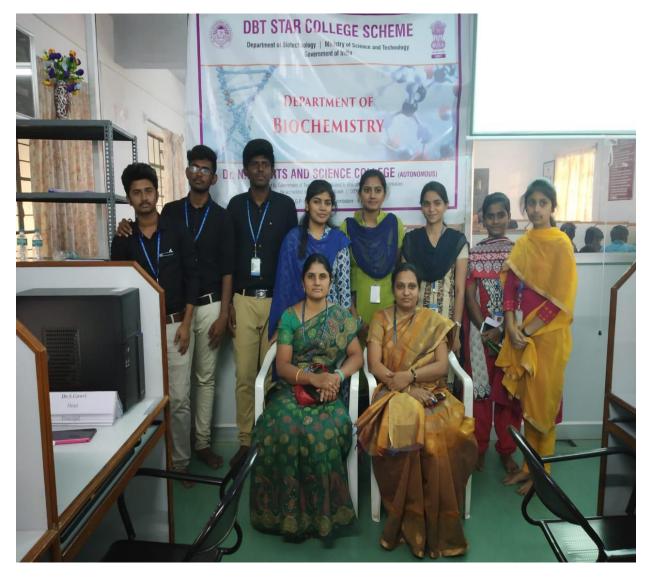

#### **Description of the event:**

➤ Department of Physics in coordination with panorama association of Dr.N.G.P Arts and Science College organized a knowledge exchange program on the topic "Energy Storage Fundamentals and recent developments" on 01.03.2019. In this seminar, Dr.N.Priyadharsini delivers her idea about energy storage and recent development for energy saving measures.

### Introduction about guest Dr.N.Priyadharsini by Student Secretary .R.Bhuvaneswari