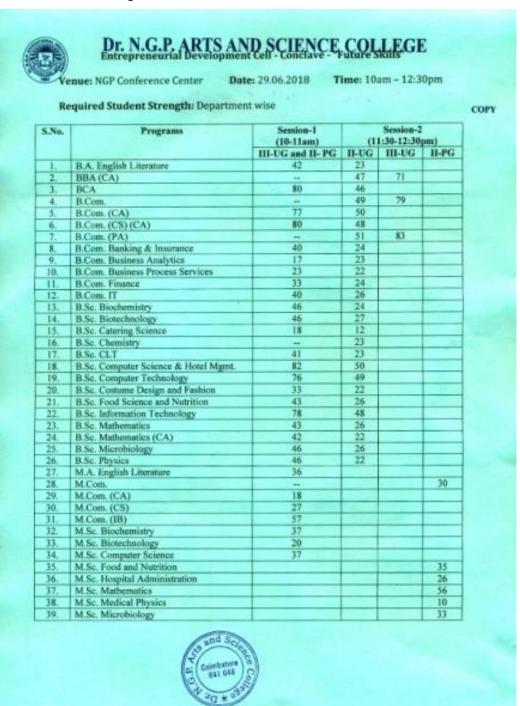

'A' Grade (2nd Cycle) Dr. N.G.P. - Kalapatti Road, Coimbatore-641048, Tamil Nadu, India Web: www.drngpasc.ac.in | Email: info@drngpasc.ac.in | Phone: +91-422-2369100

**Criterion III Metric 3.3.2** 

**NAAC** 

3rd Cycle

#### **Photographs**



Organizers and Resource Person.



Chief Guest interacting with students



Mr. Udhay Sankar addressing the audience



Participants





(An Autonomous Institution, Affiliated to Bharathiar University, Coimbatore)

Approved by Government of Tamil Nadu and Accredited by NAAC with 'A' Grade (2<sup>nd</sup> Cycle)

Dr. N.G.P. – Kalapatti Road, Coimbatore-641048, Tamil Nadu, India

Web: www.drngpasc.ac.in | Email: info@drngpasc.ac.in | Phone: +91-422-2369100

NAAC 3<sup>rd</sup> Cycle

Criterion III
Metric 3.3.2

#### **Students Attendance Report**







(An Autonomous Institution, Affiliated to Bharathiar University, Coimbatore)

Approved by Government of Tamil Nadu and Accredited by NAAC with 'A' Grade (2<sup>nd</sup> Cycle)

Dr. N.G.P. – Kalapatti Road, Coimbatore-641048, Tamil Nadu, India

Web: www.drngpasc.ac.in |Email: info@drngpasc.ac.in | Phone: +91-422-2369100

NAAC 3<sup>rd</sup> Cycle

Criterion III
Metric 3.3.2

#### Feedback from Beneficiaries/ Students

- Participants came to know about sites where they could search for the available job opportunities.
- They understood that specific skill enhancement is essential to get a suitable job.
- NASSCOM's future skills online platform will enable them to improve on their skills required for specific jobs.





(An Autonomous Institution, Affiliated to Bharathiar University, Co