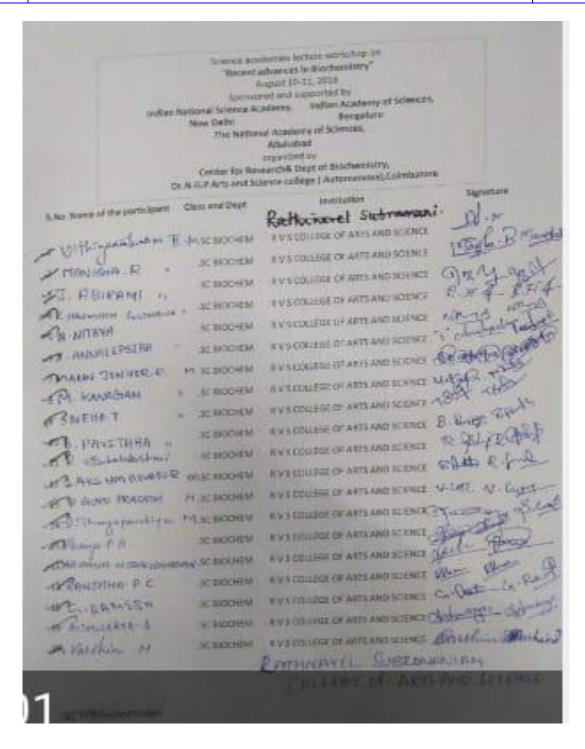

thiar University, Coimbatore)

Approved by Government of Tamil Nadu and Accredited by NAAC with 'A' Grade (2nd Cycle)

Dr. N.G.P. – Kalapatti Road, Coimbatore-641048, Tamil Nadu, India

Web: www.drngpasc.ac.in |Email: info@drngpasc.ac.in | Phone: +91-422-2369100

3rd Cycle

**NAAC** 

Criterion III Metric 3.3.2



Prayer of the lecture workshop- 10.08.2018



Introduction about the lecture workshop -10.08.2018





(An Autonomous Institution, Affiliated to Bharathiar University, Coimbatore) Approved by Government of Tamil Nadu and Accredited by NAAC with 'A' Grade (2<sup>nd</sup> Cycle) Dr. N.G.P. - Kalapatti Road, Coimbatore-641048, Tamil Nadu, India Web: www.drngpasc.ac.in | Email: info@drngpasc.ac.in | Phone: +91-422-2369100

**Criterion III** 

**NAAC** 

3rd Cycle

**Metric 3.3.2** 







Dr. N.G.P. ARTS AND SCIENCE COLLEGE
(An Autonomous Institution, Affiliated to Bharathiar University, Coimbatore) Approved by Government of Tamil Nadu and Accredited by NAAC with 'A' Grade (2<sup>nd</sup> Cycle) Dr. N.G.P. – Kalapatti Road, Coimbatore-641048, Tamil Nadu, India

**Criterion III Metric 3.3.2** 

NAAC

3rd Cycle

Web: www.drngpasc.ac.in | Email: info@drngpasc.ac.in | Phone: +91-422-2369100

| 1000000 |