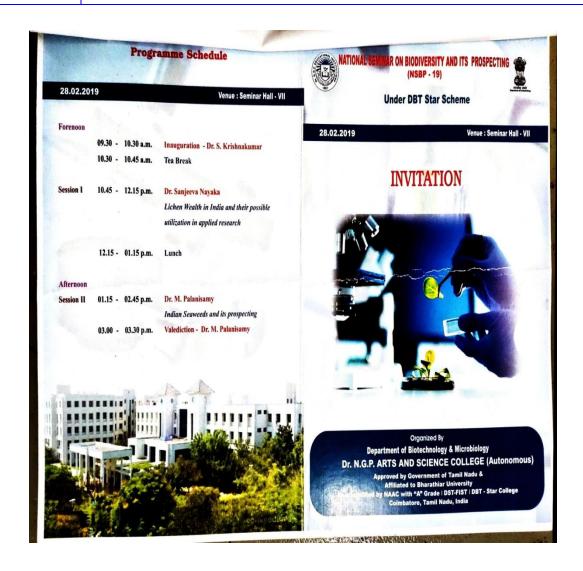

(An Autonomous Institution, Affiliated to Bharathiar University, Coimbatore)

Approved by Government of Tamil Nadu and Accredited by NAAC with 'A' Grade (2<sup>nd</sup> Cycle)

Dr. N.G.P. – Kalapatti Road, Coimbatore-641048, Tamil Nadu, India