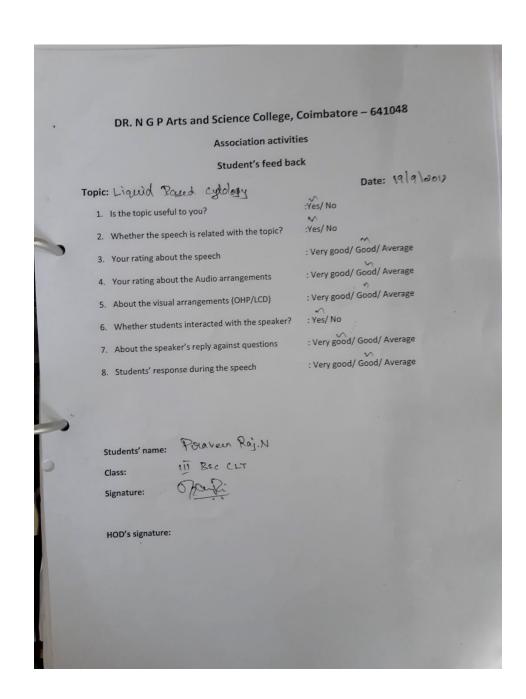

(An Autonomous Institution, Affiliated to Bharathiar University, Coimbatore)

Approved by Government of Tamil Nadu and Accredited by NAAC with 'A' Grade (2<sup>nd</sup> Cycle)

Dr. N.G.P. – Kalapatti Road, Coimbatore-641048, Tamil Nadu, India

Web: www.drngpasc.ac.in | Email: info@drngpasc.ac.in | Phone: +91-422-2369100

NAAC 3<sup>rd</sup> Cycle

|    | Communication Skills                           |     |            |
|----|------------------------------------------------|-----|------------|
| 15 | Workshop on Basic Illustration                 | 45  | 27.09.2018 |
|    |                                                |     | &          |
|    |                                                |     | 28.09.2018 |
| 16 | Workshop on Liquid Based Cytology              | 56  | 19.09.2018 |
| 17 | Workshop on Continental Cooking                | 26  | 19.09.2018 |
| 18 | Workshop on "Data Mining using WEKA Tool"      | 58  | 06.09.2018 |
| 19 | Seminar on Bio prospecting of forest resources | 116 | 23.08.2018 |
|    |                                                |     |            |
| 20 | Workshop on "Mongo DB – A NoSQL DB"            | 58  | 21.08.2018 |
| 21 | Seminar on Trend and Techniques in IoT         | 211 | 18.07.2018 |
| 22 | Seminar onMeet the Hotelier                    | 54  | 17.07.2018 |
| 23 | Seminar on Fluoride Toxicity                   | 116 | 13.07.2018 |
| 24 | Demonstration Program - Advance Sewing         | 45  | 13.07.2018 |
|    | Mechanism                                      |     |            |
| 25 | Seminar on "Emotional Intelligence – The Key   | 94  | 11.07.2018 |
|    | 2020 Skill"                                    |     |            |
| 26 | Seminar on "Cloud Computing"                   | 112 | 05.07.2018 |
| 27 | One day Workshop on Data Analytics             | 60  | 25.06.2018 |