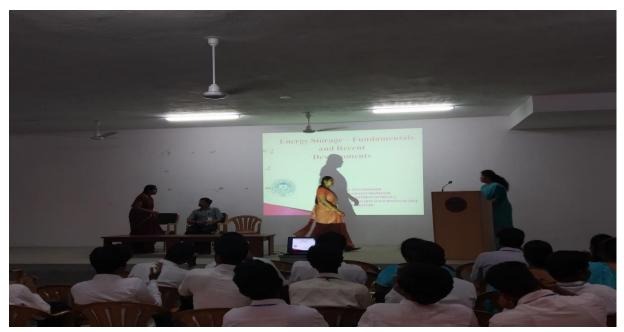

#### **Description of the event:**

➤ Department of Physics in coordination with panorama association of Dr.N.G.P Arts and Science College organized a knowledge exchange program on the topic "Energy Storage Fundamentals and recent developments" on 01.03.2019. In this seminar, Dr.N.Priyadharsini delivers her idea about energy storage and recent development for energy saving measures.

#### **Outcome of the Event:**

- This seminar about the energy storage and global threats about energy available source.
- She shares her ideas about recent development in energy sector.
- Students gained the knowledge about usage of energy resources.