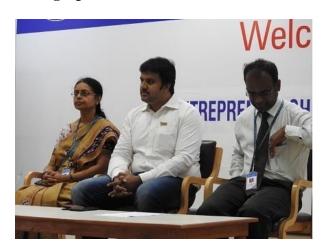

#### **Description of the event:**

➤ Department of Physics in coordination with panorama association of Dr.N.G.P Arts and Science College organized a knowledge exchange program on the topic "Energy Storage Fundamentals and recent developments" on 01.03.2019. In this seminar, Dr.N.Priyadharsini delivers her idea about energy storage and recent development for energy saving measures.

### Introduction about guest Dr.N.Priyadharsini by Student Secretary .R.Bhuvaneswari