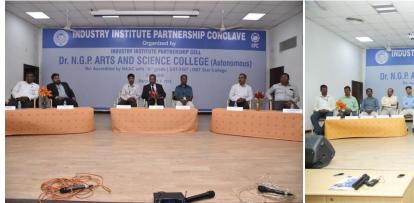

(An Autonomous Institution, Affiliated to Bharathiar University, Coimbatore)

Approved by Government of Tamil Nadu and Accredited by NAAC with 'A' Grade (2<sup>nd</sup> Cycle)

Dr. N.G.P. – Kalapatti Road, Coimbatore-641048, Tamil Nadu, India