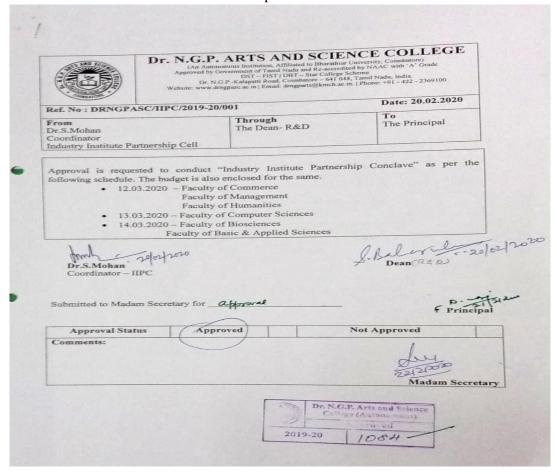

| Dr.N.G.P. Arts and Science College (Autonomous)  Re-Accredited by NAAC with "A" Grade   DBT STAR College Affiliated to Bharathiar University, Coimbatore-48  Ref. No: PY/2018-19/076  Date:21/0 |           | rade   DBT STAR College |
|-------------------------------------------------------------------------------------------------------------------------------------------------------------------------------------------------|-----------|-------------------------|
| From                                                                                                                                                                                            | Through   | To                      |
| Dr. N.Priyadharsini<br>AP/Physics                                                                                                                                                               | HoD/ Dean | The Principal           |

Approval is requested for conducting Seminar on "Energy Storage – Fundamentals and Recent Developments" by Dr.N.Priyadharsini, Assistant Professor, Department of Physics, Dr. NGPASC on 01/03/2019 AN (Friday), to be held at Seminar Hall V.