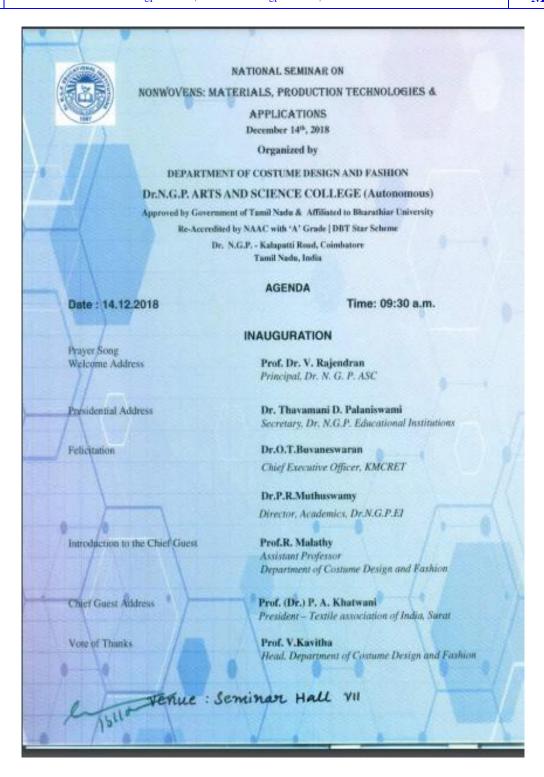

Web: www.drngpasc.ac.in |Email: info@drngpasc.ac.in | Phone: +91-422-2369100

NAAC 3<sup>rd</sup> Cycle

| 11 | Seminar on Recent Trends and Opportunities in IT | 114  | 07.09.2018  |
|----|--------------------------------------------------|------|-------------|
| 12 | DST-NIMAT sponsored three days                   |      | 21.08.2018, |
|    | Entrepreneurship Awareness Camp                  |      | 23.08.2018  |
|    |                                                  |      | &           |
|    |                                                  |      | 24.08.2018  |
| 13 | Seminar on Career Opportunities in Logistics and | 94   | 23.07.2018  |
|    | Shipping                                         |      |             |
| 14 | Seminar on "International Business in Today's    | 94   | 09.07.2018  |
|    | Context"                                         |      |             |
| 15 | Seminar on "Future Skills Development Conclave"  | 2400 | 29.06.2018  |
|    | SKILL DEVELOPME                                  | ENT  |             |
| 1  | National Conference on Recent Discourses on      | 150  | 11.03.2019  |
|    | Language and Literature                          |      |             |
| 2  | National Seminar on Biodiversity and its         | 250  | 28. 02.2019 |
|    | Prospecting (NSBP-19)                            |      |             |
| 3  | Workshop on Protein Purification and             | 72   | 19.02.2019  |
|    | quantification using Nanophotometer              |      |             |
| 4  | Workshop on PCR and Nanophotometer               | 95   | 16.02.2019  |
| 5  | A workshop on Microbes and their role in baking  | 26   | 13.02.2019  |
| 6  | Skill Development Program on Computer            | 211  | 10.02.2019  |
|    | Installation and Servicing                       |      |             |
| 7  | In-House Workshop on Microtome and its usage     | 28   | 07.02.2019  |
| 8  | Workshop on "Identification of Fungi and Algae   | 65   | 06.02.2019  |
|    | and training in foldscope                        |      | _           |
|    |                                                  |      | 07.02.2019  |
| 9  | Workshop on Vegetable carving                    | 26   | 05.02.2019  |
| 10 | Seminar on Recent trends in Internet Things      | 112  | 30.01.2019  |
| 11 | In-House Workshop on Nanophotometer              | 90   | 10.01.2019  |
| 12 | Workshop on "Digital Marketing"                  | 59   | 05.01.2019  |
|    |                                                  |      | &           |
|    |                                                  |      | 11.01.2019  |
| 13 | National Seminar In Nonwovens: Materials,        | 117  | 14.12.2018  |
|    | Production Technologies & Applications           |      |             |
| 14 | Workshop on Interview Readiness and              | 32   | 16.10.2018  |