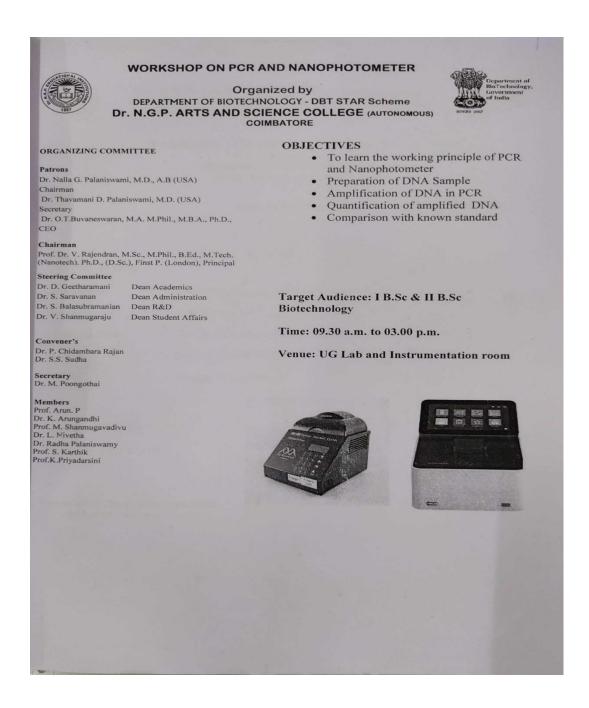

(An Autonomous Institution, Affiliated to Bharathiar University, Coimbatore)

Approved by Government of Tamil Nadu and Accredited by NAAC with 'A' Grade (2<sup>nd</sup> Cycle)

Dr. N.G.P. – Kalapatti Road, Coimbatore-641048, Tamil Nadu, India