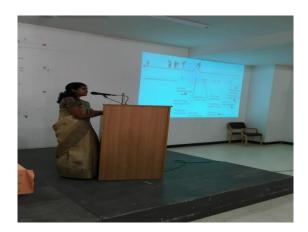

#### **Description of the event:**

➤ Department of Physics in coordination with panorama association of Dr.N.G.P Arts and Science College organized a knowledge exchange program on the topic "Energy Storage Fundamentals and recent developments" on 01.03.2019. In this seminar, Dr.N.Priyadharsini delivers her idea about energy storage and recent development for energy saving measures.

### Introduction about guest Dr.N.Priyadharsini by Student Secretary .R.Bhuvaneswari