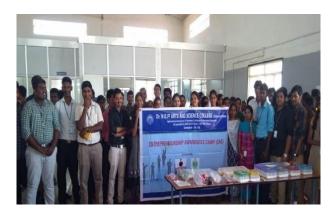

#### **Description of the event:**

➤ Department of Physics in coordination with panorama association of Dr.N.G.P Arts and Science College organized a knowledge exchange program on the topic "Energy Storage Fundamentals and recent developments" on 01.03.2019. In this seminar, Dr.N.Priyadharsini delivers her idea about energy storage and recent development for energy saving measures.

#### **Outcome of the Event:**

- This seminar about the energy storage and global threats about energy available source.
- She shares her ideas about recent development in energy sector.
- Students gained the knowledge about usage of energy resources.