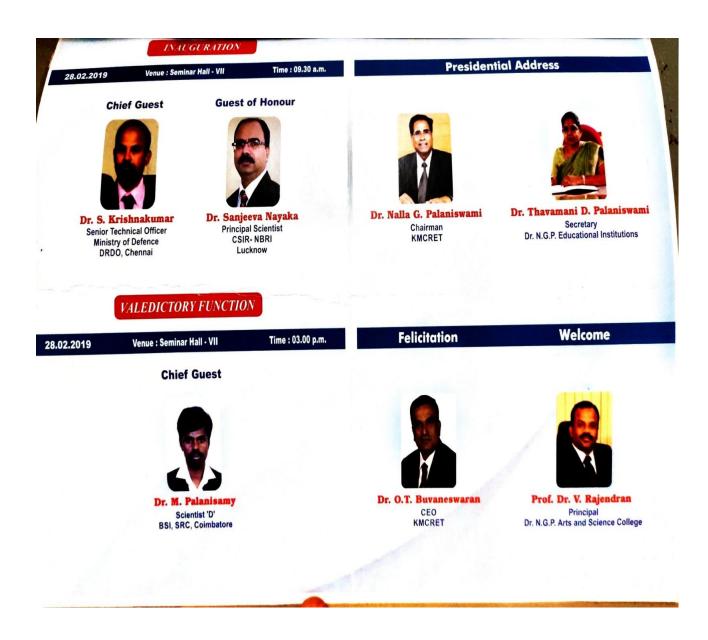

(An Autonomous Institution, Affiliated to Bharathiar University, Coimbatore)

Approved by Government of Tamil Nadu and Accredited by NAAC with 'A' Grade (2<sup>nd</sup> Cycle)

Dr. N.G.P. – Kalapatti Road, Coimbatore-641048, Tamil Nadu, India