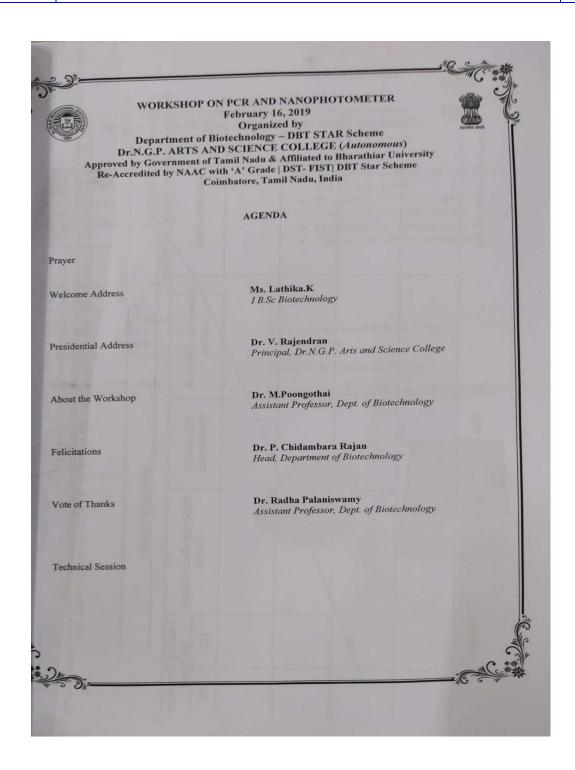

purpose especially for the amplification and quantification of DNA.





(An Autonomous Institution, Affiliated to Bharathiar University, Coimbatore) Approved by Government of Tamil Nadu and Accredited by NAAC with 'A' Grade (2<sup>nd</sup> Cycle) Dr. N.G.P. - Kalapatti Road, Coimbatore-641048, Tamil Nadu, India

**Criterion III Metric 3.3.2** 

NAAC

3rd Cycle

Web: www.drngpasc.ac.in | Email: info@drngpasc.ac.in | Phone: +91-422-2369100







(An Autonomous Institution, Affiliated to Bharathiar University, Coimbatore)

Approved by Government of Tamil Nadu and Accredited by NAAC with 'A' Grade (2<sup>nd</sup> Cycle)

Dr. N.G.P. – Kalapatti Road, Coimbatore-641048, Tamil Nadu, India

Web: www.drngpasc.ac.in | Email: info@drngpasc.ac.in | Phone: +91-422-2369100

NAAC 3<sup>rd</sup> Cycle







(An Autonomous Institution, Affiliated to Bharathiar University, Coimbatore)

Approved by Government of Tamil Nadu and Accredited by NAAC with 'A' Grade (2nd Cycle)

Dr. N.G.P. – Kalapatti Road, Coimbatore-641048, Tamil Nadu, India

Criterion III
Metric 3.3.2

**NAAC** 

3rd Cycle

Web: www.drngpasc.ac.in | Email: info@drngpasc.ac.in | Phone: +91-422-2369100







(An Autonomous Institution, Affiliated to Bharathiar University, Coimbatore)

Approved by Government of Tamil Nadu and Accredited by NAAC with 'A' Grade (2<sup>nd</sup> Cycle)

Dr. N.G.P. – Kalapatti Road, Coimbatore-641048, Tamil Nadu, India

Web: www.drngpasc.ac.in | Email: info@drngpasc.ac.in | Phone: +91-422-2369100

NAAC 3<sup>rd</sup> Cycle

Criterion III
Metric 3.3.2



Dr. N.G.P. Arts and Science College (Autonomou