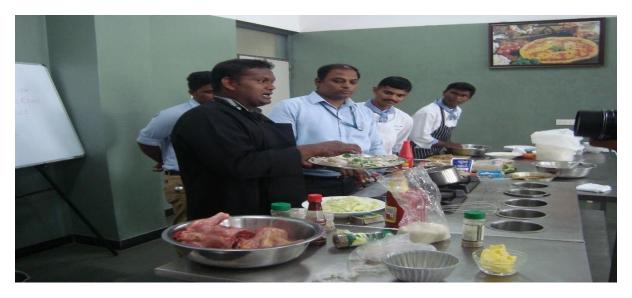

(An Autonomous Institution, Affiliated to Bharathiar University, Coimbatore)

Approved by Government of Tamil Nadu and Accredited by NAAC with 'A' Grade (2<sup>nd</sup> Cycle)

Dr. N.G.P. – Kalapatti Road, Coimbatore-641048, Tamil Nadu, India

Web: www.drngpasc.ac.in | Email: info@drngpasc.ac.in | Phone: +91-422-2369100

NAAC 3<sup>rd</sup> Cycle

|    | Communication Skills                           |     |            |
|----|------------------------------------------------|-----|------------|
| 15 | Workshop on Basic Illustration                 | 45  | 27.09.2018 |
|    |                                                |     | &          |
|    |                                                |     | 28.09.2018 |
| 16 | Workshop on Liquid Based Cytology              | 56  | 19.09.2018 |
| 17 | Workshop on Continental Cooking                | 26  | 19.09.2018 |
| 18 | Workshop on "Data Mining using WEKA Tool"      | 58  | 06.09.2018 |
| 19 | Seminar on Bio prospecting of forest resources | 116 | 23.08.2018 |
|    |                                                |     |            |
| 20 | Workshop on "Mongo DB – A NoSQL DB"            | 58  | 21.08.2018 |
| 21 | Seminar on Trend and Techniques in IoT         | 211 | 18.07.2018 |
| 22 | Seminar onMeet the Hotelier                    | 54  | 17.07.2018 |
| 23 | Seminar on Fluoride Toxicity                   | 116 | 13.07.2018 |
| 24 | Demonstration Program - Advance Sewing         | 45  | 13.07.2018 |
|    | Mechanism                                      |     |            |
| 25 | Seminar on "Emotional Intelligence – The Key   | 94  | 11.07.2018 |
|    | 2020 Skill"                                    |     |            |
| 26 | Seminar on "Cloud Computing"                   | 112 | 05.07.2018 |
| 27 | One day Workshop on Data Analytics             | 60  | 25.06.2018 |