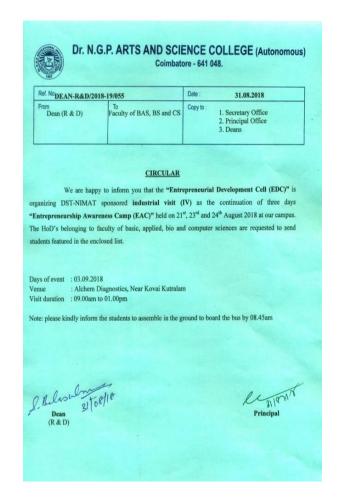

(An Autonomous Institution, Affiliated to Bharathiar University, Coimbatore)

Approved by Government of Tamil Nadu and Accredited by NAAC with 'A' Grade (2<sup>nd</sup> Cycle)

Dr. N.G.P. – Kalapatti Road, Coimbatore-641048, Tamil Nadu, India