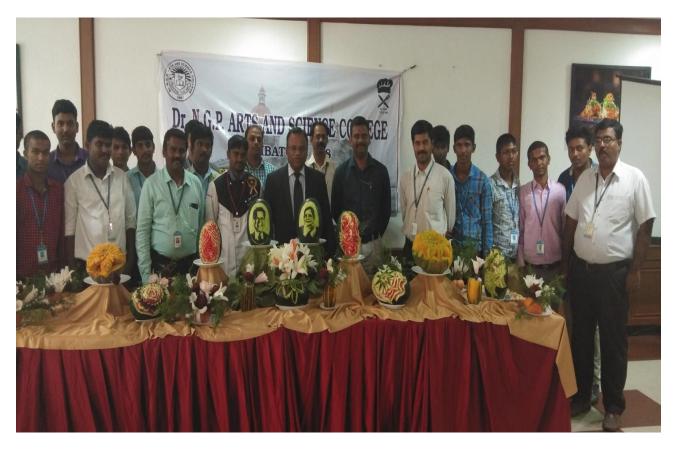

(An Autonomous Institution, Affiliated to Bharathiar University, Coimbatore)

Approved by Government of Tamil Nadu and Accredited by NAAC with 'A' Grade (2<sup>nd</sup> Cycle)

Dr. N.G.P. – Kalapatti Road, Coimbatore-641048, Tamil Nadu, India

Web: www.drngpasc.ac.in | Email: info@drngpasc.ac.in | Phone: +91-422-2369100

NAAC 3<sup>rd</sup> Cycle

|    | Communication Skills                           |     |            |
|----|------------------------------------------------|-----|------------|
| 15 | Workshop on Basic Illustration                 | 45  | 27.09.2018 |
|    |                                                |     | &          |
|    |                                                |     | 28.09.2018 |
| 16 | Workshop on Liquid Based Cytology              | 56  | 19.09.2018 |
| 17 | Workshop on Continental Cooking                | 26  | 19.09.2018 |
| 18 | Workshop on "Data Mining using WEKA Tool"      | 58  | 06.09.2018 |
| 19 | Seminar on Bio prospecting of forest resources | 116 | 23.08.2018 |
|    |                                                |     |            |
| 20 | Workshop on "Mongo DB – A NoSQL DB"            | 58  | 21.08.2018 |
| 21 | Seminar on Trend and Techniques in IoT         | 211 | 18.07.2018 |
| 22 | Seminar onMeet the Hotelier                    | 54  | 17.07.2018 |
| 23 | Seminar on Fluoride Toxicity                   | 116 | 13.07.2018 |
| 24 | Demonstration Program - Advance Sewing         | 45  | 13.07.2018 |
|    | Mechanism                                      |     |            |
| 25 | Seminar on "Emotional Intelligence – The Key   | 94  | 11.07.2018 |
|    | 2020 Skill"                                    |     |            |
| 26 | Seminar on "Cloud Computing"                   | 112 | 05.07.2018 |
| 27 | One day Workshop on Data Analytics             | 60  | 25.06.2018 |