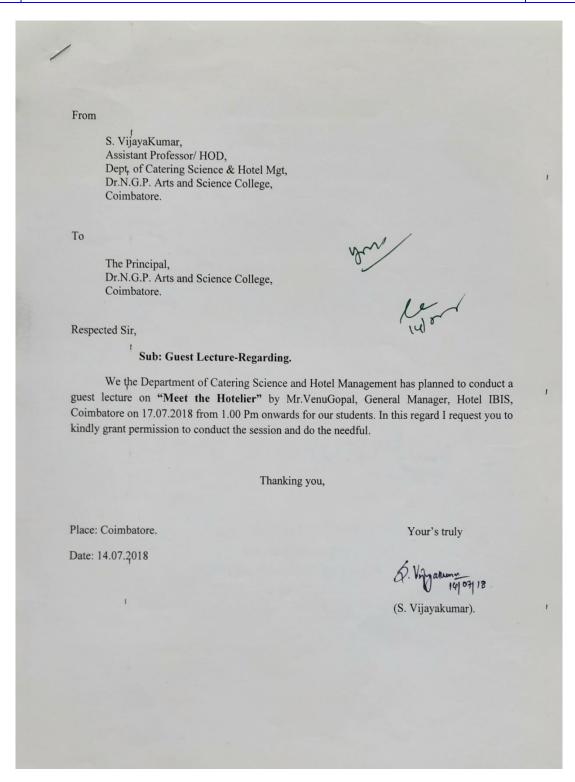

| Dr.N.G.P. Arts and Science College (Autonomous)  Re-Accredited by NAAC with "A" Grade   DBT STAR College Affiliated to Bharathiar University, Coimbatore-48  Ref. No: PY/2018-19/076  Date:21/0 |           | rade   DBT STAR College |
|-------------------------------------------------------------------------------------------------------------------------------------------------------------------------------------------------|-----------|-------------------------|
| From                                                                                                                                                                                            | Through   | To                      |
| Dr. N.Priyadharsini<br>AP/Physics                                                                                                                                                               | HoD/ Dean | The Principal           |

Approval is requested for conducting Seminar on "Energy Storage – Fundamentals and Recent Developments" by Dr.N.Priyadharsini, Assistant Professor, Department of Physics, Dr. NGPASC on 01/03/2019 AN (Friday), to be held at Seminar Hall V.