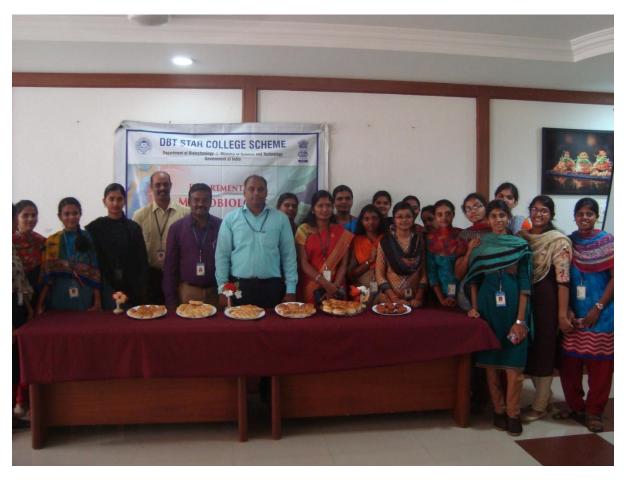

(An Autonomous Institution, Affiliated to Bharathiar University, Coimbatore)

Approved by Government of Tamil Nadu and Accredited by NAAC with 'A' Grade (2<sup>nd</sup> Cycle)

Dr. N.G.P. – Kalapatti Road, Coimbatore-641048, Tamil Nadu, India