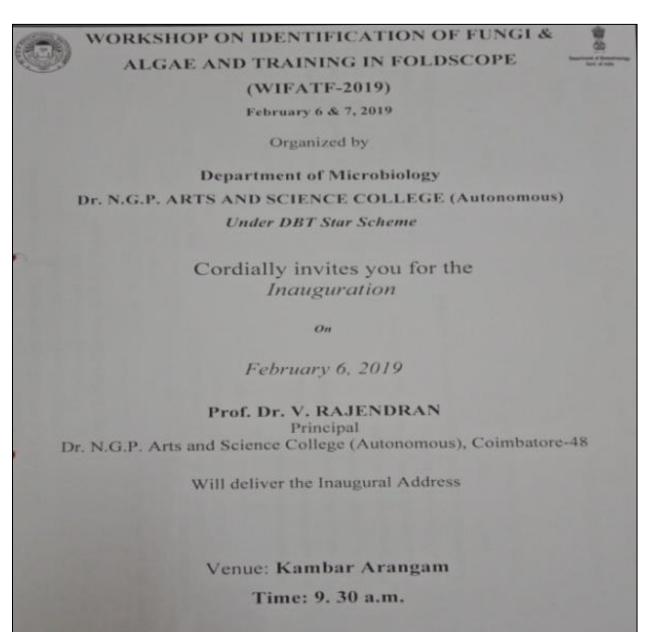

(An Autonomous Institution, Affiliated to Bharathiar University, Coimbatore)

Approved by Government of Tamil Nadu and Accredited by NAAC with 'A' Grade (2<sup>nd</sup> Cycle)

Dr. N.G.P. – Kalapatti Road, Coimbatore-641048, Tamil Nadu, India