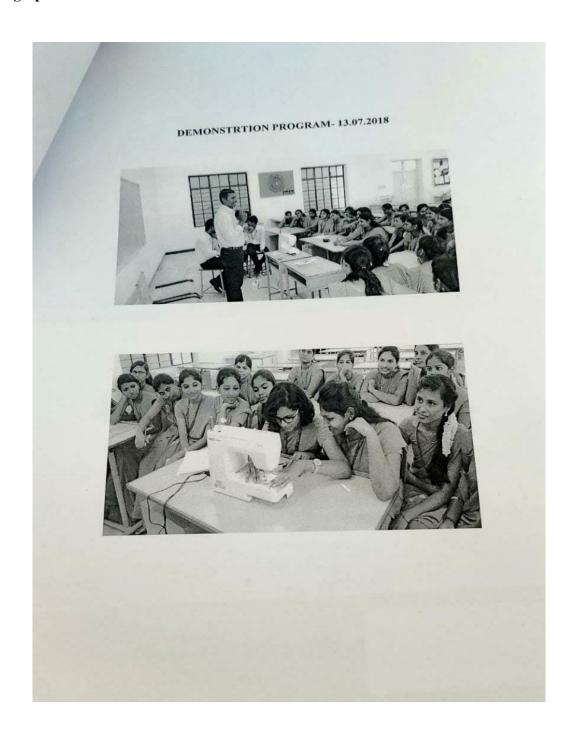

Web: www.drngpasc.ac.in | Email: info@drngpasc.ac.in | Phone: +91-422-2369100

NAAC 3<sup>rd</sup> Cycle

|    | Communication Skills                           |     |            |
|----|------------------------------------------------|-----|------------|
| 15 | Workshop on Basic Illustration                 | 45  | 27.09.2018 |
|    |                                                |     | &          |
|    |                                                |     | 28.09.2018 |
| 16 | Workshop on Liquid Based Cytology              | 56  | 19.09.2018 |
| 17 | Workshop on Continental Cooking                | 26  | 19.09.2018 |
| 18 | Workshop on "Data Mining using WEKA Tool"      | 58  | 06.09.2018 |
| 19 | Seminar on Bio prospecting of forest resources | 116 | 23.08.2018 |
|    |                                                |     |            |
| 20 | Workshop on "Mongo DB – A NoSQL DB"            | 58  | 21.08.2018 |
| 21 | Seminar on Trend and Techniques in IoT         | 211 | 18.07.2018 |
| 22 | Seminar onMeet the Hotelier                    | 54  | 17.07.2018 |
| 23 | Seminar on Fluoride Toxicity                   | 116 | 13.07.2018 |
| 24 | Demonstration Program - Advance Sewing         | 45  | 13.07.2018 |
|    | Mechanism                                      |     |            |
| 25 | Seminar on "Emotional Intelligence – The Key   | 94  | 11.07.2018 |
|    | 2020 Skill"                                    |     |            |
| 26 | Seminar on "Cloud Computing"                   | 112 | 05.07.2018 |
| 27 | One day Workshop on Data Analytics             | 60  | 25.06.2018 |