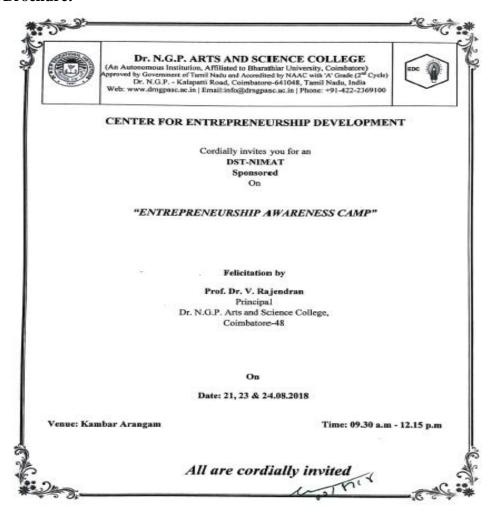

(An Autonomous Institution, Affiliated to Bharathiar University, Coimbatore)

Approved by Government of Tamil Nadu and Accredited by NAAC with 'A' Grade (2<sup>nd</sup> Cycle)

Dr. N.G.P. – Kalapatti Road, Coimbatore-641048, Tamil Nadu, India