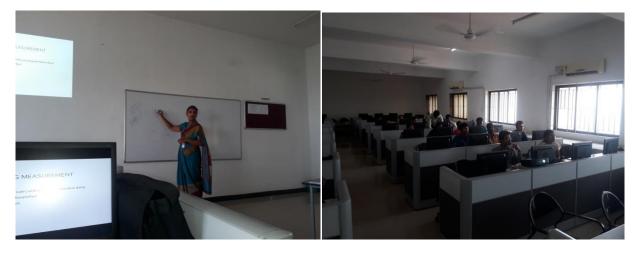

# AY 2018 – 19 Workshops/Seminars Conducted

The following are the total number of workshops and seminars conducted on Research Methodology, Intellectual Property Rights (IPR) and entrepreneurship and skills development during the academic year 2018-19

| S No | Name of the workshop/ seminar                                                                              | Number of<br>Participants | Date From - To                 |
|------|------------------------------------------------------------------------------------------------------------|---------------------------|--------------------------------|
|      | 2018-19                                                                                                    |                           |                                |
|      | RESEARCH METHODOL                                                                                          | OGY                       |                                |
| 1    | Seminar on Energy Storage Fundamentals and recent developments                                             | 118                       | 01.03.2019                     |
| 2    | Workshop on Data Analysis and Interpretation                                                               | 58                        | 28.02.2019                     |
| 3    | Workshop on Application of Statistics in Social<br>Science Research                                        | 55                        | 26.02.2019                     |
| 4    | NATIONAL SYMPOSIUM ON GRADUATE<br>RESEARCH                                                                 | 50                        | 26.02.2019<br>to<br>27.02.2019 |
| 5    | International Conference on prospects of<br>Nutraceuticals and Natural Medicine                            | 300                       | 25.02.2019                     |
| 6    | Workshop on "Quantification of alkali and alkaline earth metals in Biological samples by flame photometry" | 47                        | 23.02.2019                     |
| 7    | International Conference on Emerging Trends in Applied Mathematics                                         | 111                       | 18.02.2019                     |
| 8    | National Workshop on Data Analytics and its<br>Applications in Biotechnology                               | 350                       | 14.02.2019<br>&15.02.201<br>9  |
| 9    | In-House workshop on R-Programming for Biologists                                                          | 30                        | 14.02.2019                     |
| 10   | National Conference on Applications of Statistics in<br>Biological Sciences                                | 118                       | 07.02.2019<br>To 08            |