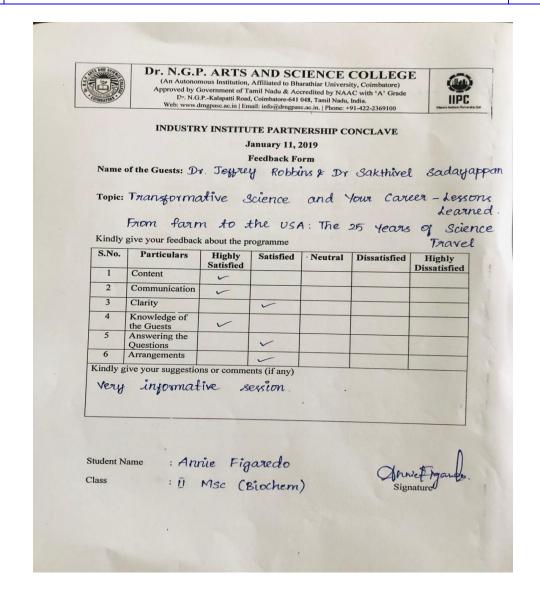

(An Autonomous Institution, Affiliated to Bharathiar University, Coimbatore)

Approved by Government of Tamil Nadu and Accredited by NAAC with 'A' Grade (2<sup>nd</sup> Cycle)

Dr. N.G.P. – Kalapatti Road, Coimbatore-641048, Tamil Nadu, India

Web: www.drngpasc.ac.in | Email: info@drngpasc.ac.in | Phone: +91-422-2369100

NAAC 3<sup>rd</sup> Cycle

|     |                                                   |        | .02.2019     |
|-----|---------------------------------------------------|--------|--------------|
| 11  | National Hands on Workshop on Finite Element      | 40     | 20.12.2018   |
|     | Methods for Beginners and Engineers               |        | То           |
|     |                                                   |        | 21.12.2018   |
| 12  | Workshop on R-Walk through for Data Analytics     | 55     | 08.09.2018   |
| 13  | Lecture Workshop on "Recent advances in           | 170    | 10.08.2018   |
|     | biochemistry"                                     |        | _            |
|     |                                                   |        | 11.08.2018   |
| 14  | International Conference on Research Trends in    | 300    | 09.08.2018   |
|     | Computing Technologies (ICRTCT '18)               |        | to           |
|     |                                                   |        | 10.08.2018   |
| 15  | Workshop on Research Tools                        | 30     | 11.07.2018   |
|     | INTELLUCTUAL PROPERTY                             | RIGHTS |              |
| 1   | National Workshop on Intellectual Property Rights | 205    | 15.02.2019 & |
|     | (WIPR -19)                                        |        | 16.02.2019   |
|     | ENTREPRENUERSHIP DEVEI                            |        |              |
| 1   | Food Expo- 2019                                   | 120    | 06.03.2019   |
| 2   | Industry Institute Partnership Conclave           | 600    | 04.03.2019,  |
|     |                                                   |        | 05.03.2019   |
|     |                                                   |        | &            |
|     |                                                   | 225    | 06.03.2019   |
| 3   | Seminar on "Campus to Corporate"                  | 225    | 01.02.2019   |
|     |                                                   | 400    | 11.01.2010   |
| 4   | Industry Institute Partnership Conclave           | 400    | 11.01.2019   |
| 5   | Workshop on Entrepreneurship Development          | 35     | 01.12.2018   |
| 6   | Workshop on Entrepreneurship Development          | 35     | 20.11.2018   |
| 7   | Seminar on "Educational Leadership and Carrier    | 100    | 28.09.2018   |
| -   | Opportunity"                                      | 1.50   | 27.00.2010   |
| 8   | National Seminar on Opportunities and Challenges  | 152    | 27.09.2018   |
|     | of business in the digitalized era                |        | &            |
|     | DOM NO CAME                                       |        | 28.09.2018   |
| 9   | DST-NIMAT sponsored three days                    |        | 24.09.2018   |
|     | Entrepreneurship Awareness Camp                   |        | to           |
| 4.0 |                                                   | 212    | 26.09.2018   |
| 10  | Workshop on Android App development               | 219    | 07.09.2018   |