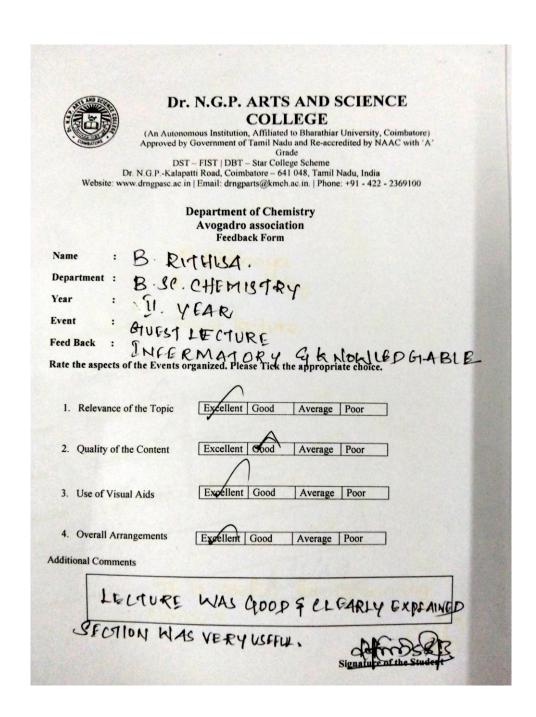

(An Autonomous Institution, Affiliated to Bharathiar University, Coimbatore)

Approved by Government of Tamil Nadu and Accredited by NAAC with 'A' Grade (2<sup>nd</sup> Cycle)

Dr. N.G.P. – Kalapatti Road, Coimbatore-641048, Tamil Nadu, India