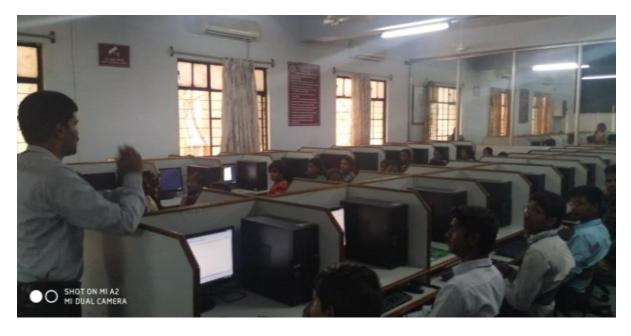

#### **Description of the event:**

➤ Department of Physics in coordination with panorama association of Dr.N.G.P Arts and Science College organized a knowledge exchange program on the topic "Energy Storage Fundamentals and recent developments" on 01.03.2019. In this seminar, Dr.N.Priyadharsini delivers her idea about energy storage and recent development for energy saving measures.

### Introduction about guest Dr.N.Priyadharsini by Student Secretary .R.Bhuvaneswari