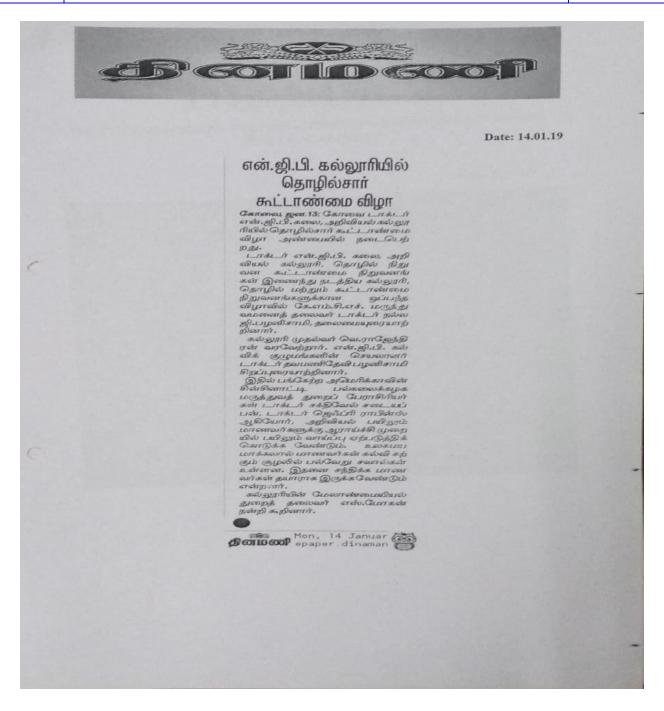

#### Report on "Energy Storage Fundamentals and recent developments"

#### **Description of the event:**

➤ Department of Physics in coordination with panorama association of Dr.N.G.P Arts and Science College organized a knowledge exchange program on the topic "Energy Storage Fundamentals and recent developments" on 01.03.2019. In this seminar, Dr.N.Priyadharsini delivers her idea about energy storage and recent development for energy saving measures.

#### **Outcome of the Event:**

- This seminar about the energy storage and global threats about energy available source.
- She shares her ideas about recent development in energy sector.
- Students gained the knowledge about usage of energy resources.