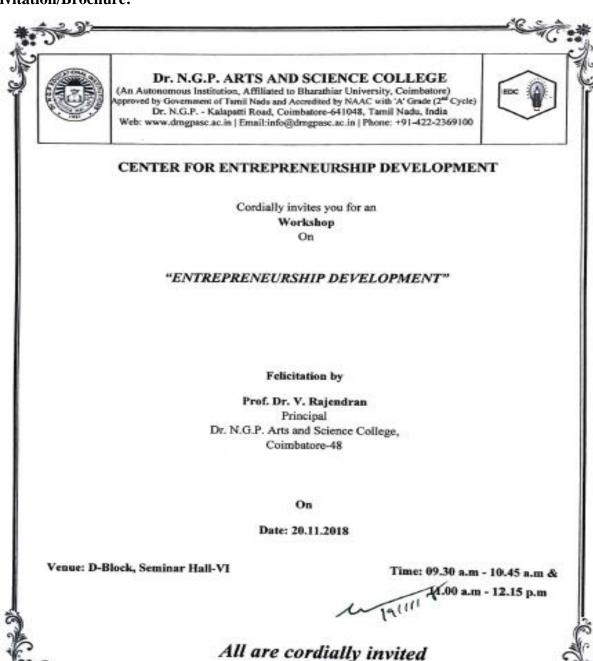

# AY 2018 – 19 Workshops/Seminars Conducted

The following are the total number of workshops and seminars conducted on Research Methodology, Intellectual Property Rights (IPR) and entrepreneurship and skills development during the academic year 2018-19

Web: www.drngpasc.ac.in | Email: info@drngpasc.ac.in | Phone: +91-422-2369100

NAAC 3<sup>rd</sup> Cycle

|     |                                                   |        | .02.2019     |
|-----|---------------------------------------------------|--------|--------------|
| 11  | National Hands on Workshop on Finite Element      | 40     | 20.12.2018   |
|     | Methods for Beginners and Engineers               |        | То           |
|     |                                                   |        | 21.12.2018   |
| 12  | Workshop on R-Walk through for Data Analytics     | 55     | 08.09.2018   |
| 13  | Lecture Workshop on "Recent advances in           | 170    | 10.08.2018   |
|     | biochemistry"                                     |        | _            |
|     |                                                   |        | 11.08.2018   |
| 14  | International Conference on Research Trends in    | 300    | 09.08.2018   |
|     | Computing Technologies (ICRTCT '18)               |        | to           |
|     |                                                   |        | 10.08.2018   |
| 15  | Workshop on Research Tools                        | 30     | 11.07.2018   |
|     | INTELLUCTUAL PROPERTY                             | RIGHTS |              |
| 1   | National Workshop on Intellectual Property Rights | 205    | 15.02.2019 & |
|     | (WIPR -19)                                        |        | 16.02.2019   |
|     | ENTREPRENUERSHIP DEVEI                            |        |              |
| 1   | Food Expo- 2019                                   | 120    | 06.03.2019   |
| 2   | Industry Institute Partnership Conclave           | 600    | 04.03.2019,  |
|     |                                                   |        | 05.03.2019   |
|     |                                                   |        | &            |
|     |                                                   | 225    | 06.03.2019   |
| 3   | Seminar on "Campus to Corporate"                  | 225    | 01.02.2019   |
|     |                                                   | 400    | 11.01.2010   |
| 4   | Industry Institute Partnership Conclave           | 400    | 11.01.2019   |
| 5   | Workshop on Entrepreneurship Development          | 35     | 01.12.2018   |
| 6   | Workshop on Entrepreneurship Development          | 35     | 20.11.2018   |
| 7   | Seminar on "Educational Leadership and Carrier    | 100    | 28.09.2018   |
| -   | Opportunity"                                      | 1.50   | 27.00.2010   |
| 8   | National Seminar on Opportunities and Challenges  | 152    | 27.09.2018   |
|     | of business in the digitalized era                |        | &            |
|     | DOM NO CAME                                       |        | 28.09.2018   |
| 9   | DST-NIMAT sponsored three days                    |        | 24.09.2018   |
|     | Entrepreneurship Awareness Camp                   |        | to           |
| 4.0 |                                                   | 212    | 26.09.2018   |
| 10  | Workshop on Android App development               | 219    | 07.09.2018   |