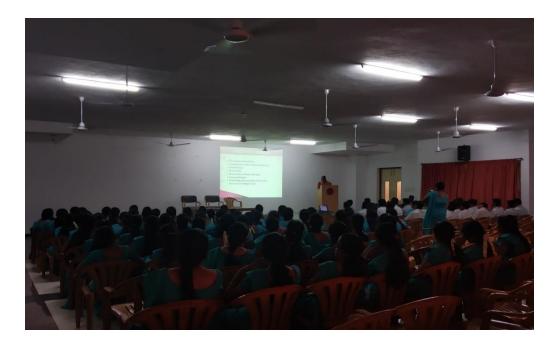

#### **Description of the event:**

➤ Department of Physics in coordination with panorama association of Dr.N.G.P Arts and Science College organized a knowledge exchange program on the topic "Energy Storage Fundamentals and recent developments" on 01.03.2019. In this seminar, Dr.N.Priyadharsini delivers her idea about energy storage and recent development for energy saving measures.

### Introduction about guest Dr.N.Priyadharsini by Student Secretary .R.Bhuvaneswari