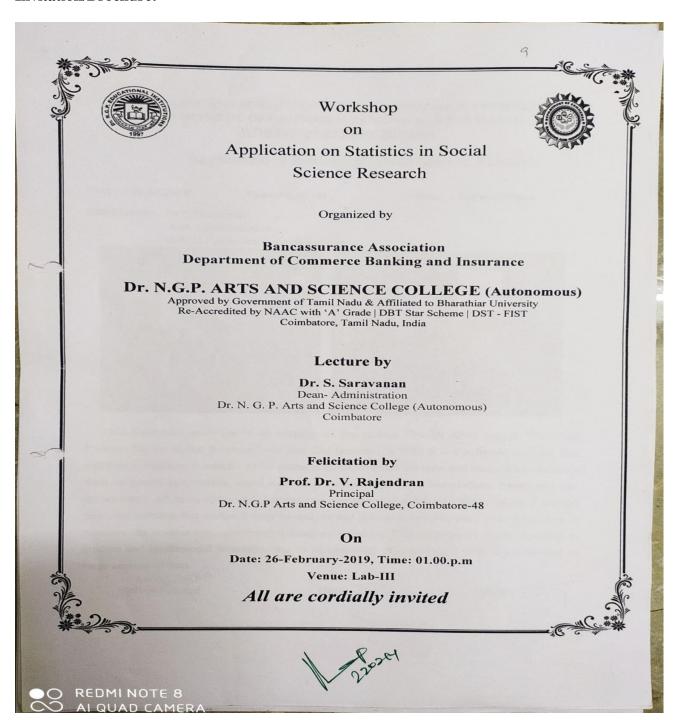

| S No | Name of the workshop/ seminar                                                                              | Number of<br>Participants | Date From - To                 |
|------|------------------------------------------------------------------------------------------------------------|---------------------------|--------------------------------|
|      | 2018-19                                                                                                    |                           |                                |
|      | RESEARCH METHODOL                                                                                          | OGY                       |                                |
| 1    | Seminar on Energy Storage Fundamentals and recent developments                                             | 118                       | 01.03.2019                     |
| 2    | Workshop on Data Analysis and Interpretation                                                               | 58                        | 28.02.2019                     |
| 3    | Workshop on Application of Statistics in Social<br>Science Research                                        | 55                        | 26.02.2019                     |
| 4    | NATIONAL SYMPOSIUM ON GRADUATE<br>RESEARCH                                                                 | 50                        | 26.02.2019<br>to<br>27.02.2019 |
| 5    | International Conference on prospects of<br>Nutraceuticals and Natural Medicine                            | 300                       | 25.02.2019                     |
| 6    | Workshop on "Quantification of alkali and alkaline earth metals in Biological samples by flame photometry" | 47                        | 23.02.2019                     |
| 7    | International Conference on Emerging Trends in Applied Mathematics                                         | 111                       | 18.02.2019                     |
| 8    | National Workshop on Data Analytics and its<br>Applications in Biotechnology                               | 350                       | 14.02.2019<br>&15.02.201<br>9  |
| 9    | In-House workshop on R-Programming for Biologists                                                          | 30                        | 14.02.2019                     |
| 10   | National Conference on Applications of Statistics in<br>Biological Sciences                                | 118                       | 07.02.2019<br>To 08            |