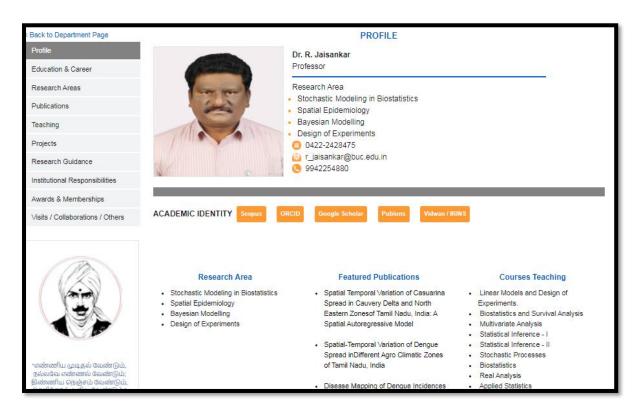

#### Name and Designation of Resource Person:

1. Dr. K. Balachandran

Professor, Department of Mathematics

Bharathiar University, Coimbatore.

2. Dr. R. Vijayaragavan

Professor, Department of Statistics

Bharathiar University, Coimbatore.

3. Dr. R. Jaisankar

Professor, Department of Statistics

Bharathiar University, Coimbatore.

4. Dr. R. Muthukrishnan

Associate Professor, Department of Statistics

Bharathiar University, Coimbatore.

#### Dr. R. Jaisankar

(An Autonomous Institution, Affiliated to Bharathiar University, Coimbatore)
Approved by Government of Tamil Nadu and Accredited by NAAC with 'A' Grade (2nd Cycle)
Dr. N.G.P. – Kalapatti Road, Coimbatore-641048, Tamil Nadu, India
Web: www.drngpasc.ac.in |Email: info@drngpasc.ac.in | Phone: +91-422-2369100