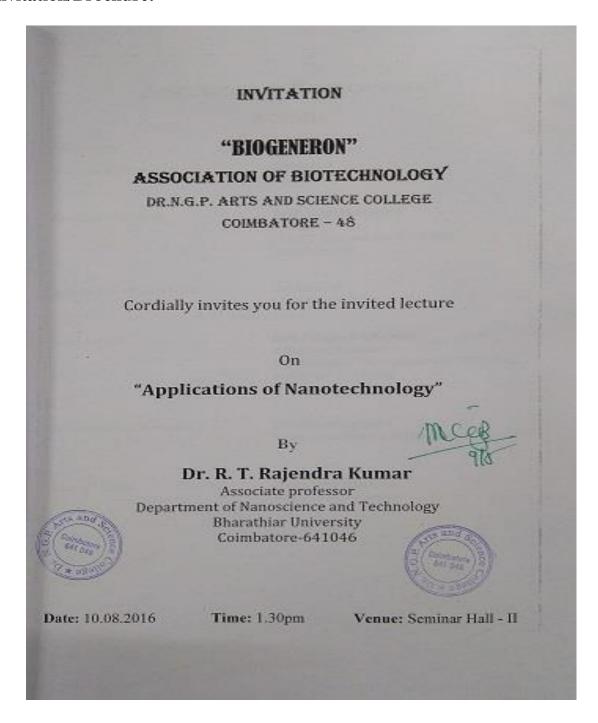

# INVITATION

# "BIOGENERON"

# ASSOCIATION OF BIOTECHNOLOGY

DR.N.G.P. ARTS AND SCIENCE COLLEGE COIMBATORE - 48

Cordially invites you for the invited lecture

on

"Perspectives of Drug Discovery and its Opportunities"

By

Dr. G. Kalyan Kumar

Technical Manager and Head Department of Toxicology Vanta Bioscience, Kemin Industries South Asia Pvt. Ltd, Chennai

Date: 17.02.2017

Time: 10.00am

Venue: Seminar Hall II

(An Autonomous Institution, Affiliated to Bharathiar University, Coimbatore)
Approved by Government of Tamil Nadu and Accredited by NAAC with 'A' Grade (2nd Cycle)
Dr. N.G.P. – Kalapatti Road, Coimbatore-641048, Tamil Nadu, India
Web: www.drngpasc.ac.in |Email: info@drngpasc.ac.in | Phone: +91-422-2369100