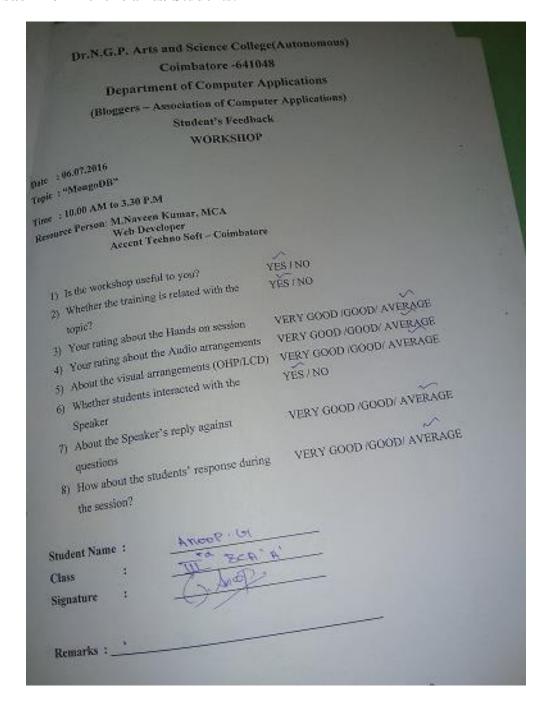

(An Autonomous Institution, Affiliated to Bharathiar University, Coimbatore)

Approved by Government of Tamil Nadu and Accredited by NAAC with 'A' Grade (2<sup>nd</sup> Cycle)

Dr. N.G.P. – Kalapatti Road, Coimbatore-641048, Tamil Nadu, India