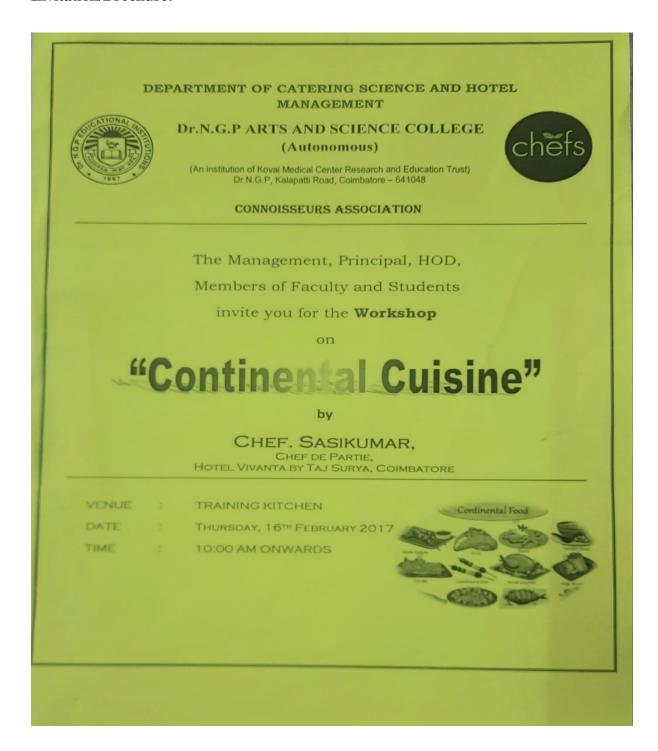

# INVITATION

DR. N.G.P. ARTS AND SCIENCE COLLEGE, (AUTONOMOUS)

**COIMBATORE-48** 

DEPARTMENT OF COMMERCE WITH BUSINESS ANALYTICS,
BUSINESS PROCESS SERVICES
AND
DEPARTMENT OF HOSPITAL ADMINISTRATIONS

Cordially invite you all for

#### "WORKSHOP ON ANALYTICS"

On 10<sup>th</sup> March 2017, at 09.30 AM