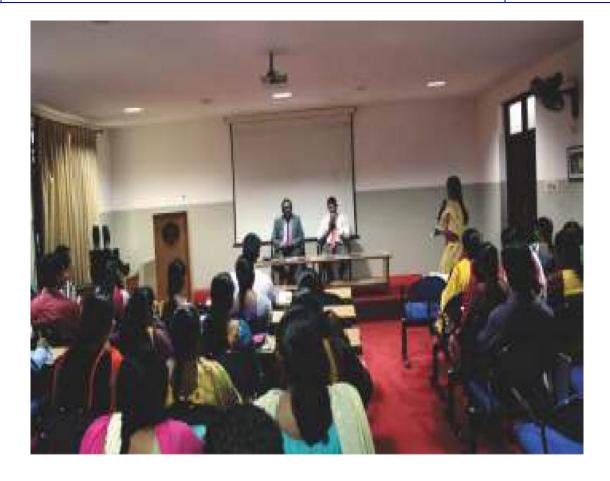

Dr. N.G.P. – Kalapatti Road, Coimbatore-641048, Tamil Nadu, India

Web: www.drngpasc.ac.in |Email: info@drngpasc.ac.in | Phone: +91-422-2369100

NAAC
3rd Cycle

Criterion III
Metric 3.3.2

Workshop on Analytics on 10.03.2017

Web: www.drngpasc.ac.in |Email: info@drngpasc.ac.in | Phone: +91-422-2369100

NAAC 3<sup>rd</sup> Cycle

Criterion III
Metric 3.3.2

Resource person addressing the students on 10.03.2017

Mr. B. BakthaKumar & Dr. V. Bhuvaneswari shared their expertise in the Workshop on

Analytics on 10.03.2017.

(An Autonomous Institution, Affiliated to Bharathiar University, Coimbatore)

Approved by Government of Tamil Nadu and Accredited by NAAC with 'A' Grade (2nd Cycle)

Dr. N.G.P. – Kalapatti Road, Coimbatore-641048, Tamil Nadu, India