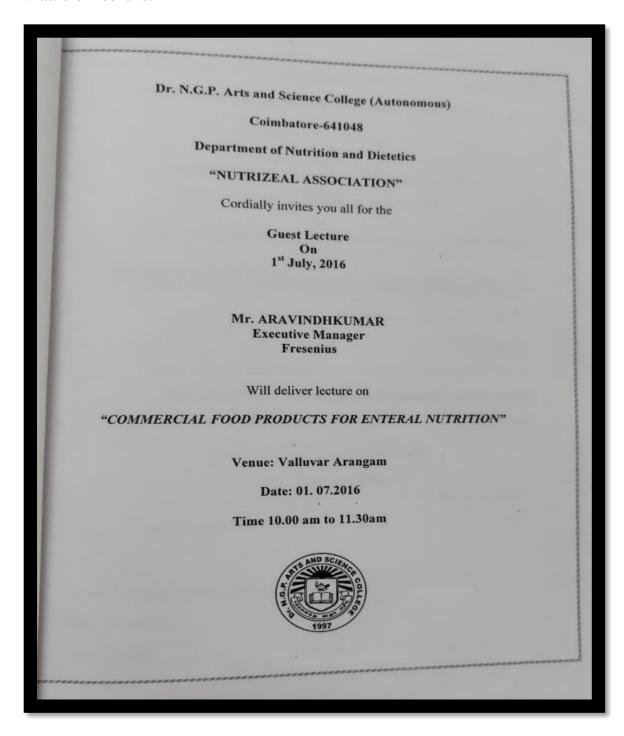

(An Autonomous Institution, Affiliated to Bharathiar University, Coimbatore)

Approved by Government of Tamil Nadu and Accredited by NAAC with 'A' Grade (2<sup>nd</sup> Cycle)

Dr. N.G.P. – Kalapatti Road, Coimbatore-641048, Tamil Nadu, India