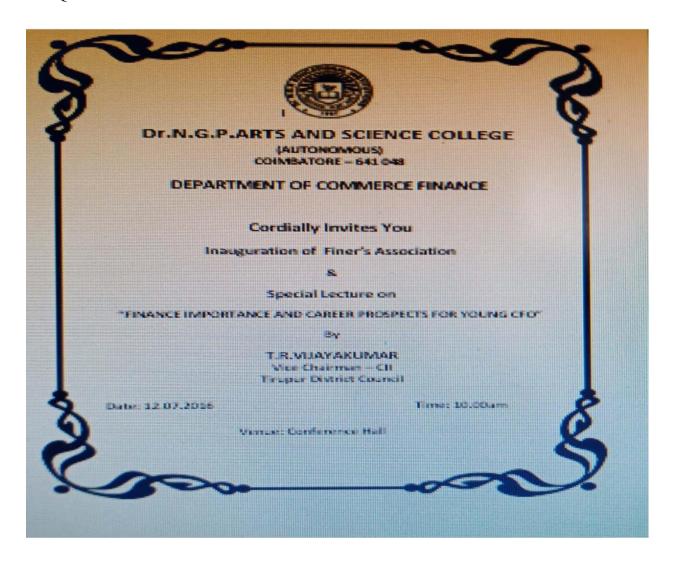

# INVITATION

DR. N.G.P. ARTS AND SCIENCE COLLEGE, (AUTONOMOUS)

**COIMBATORE-48** 

DEPARTMENT OF COMMERCE WITH BUSINESS ANALYTICS,
BUSINESS PROCESS SERVICES
AND
DEPARTMENT OF HOSPITAL ADMINISTRATIONS

Cordially invite you all for

#### "WORKSHOP ON ANALYTICS"

On 10<sup>th</sup> March 2017, at 09.30 AM

#### **Resource Persons**

#### Mr.B.Baktha Kumar

Managing Director, Phoenix IT consulting
Technical Director, Axiom Semantics
Technical and Managing director, Axiom IT consulting Chennai

#### Dr. V.Bhuvaneswari

Assistant Professor, Department of Computer Applications, School of Computer Science and Engineering, Bharathiar University

#### **Presidential Address**

DR. D. R. MUTHUSWAMY

Principal

Dr. N. G. P. Arts and Science College Coimbatore.

#### <u>Venue</u>

D BLOCK SEMINAR HALL -II

Dr. N. G. P. Arts and Science College.

(An Autonomous Institution, Affiliated to Bharathiar University, Coimbatore)

Approved by Government of Tamil Nadu and Accredited by NAAC with 'A' Grade (2<sup>nd</sup> Cycle)