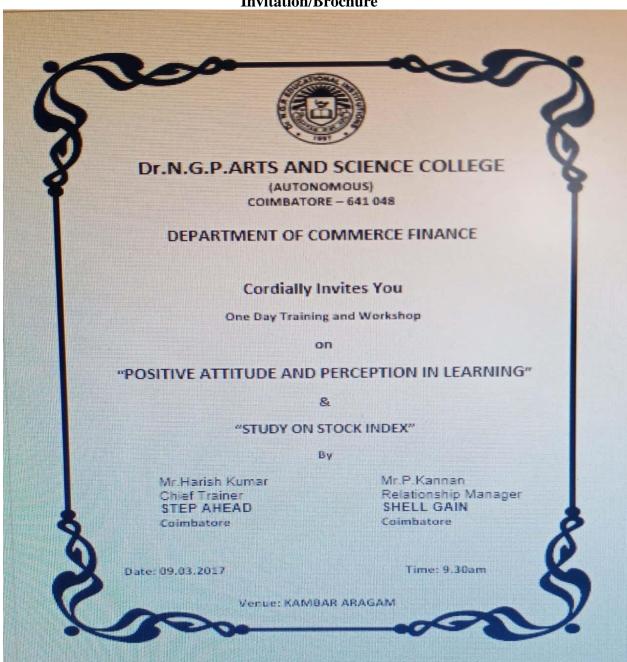

y.
- Questionnaires

#### **Outcome of the Event**

- We know for a fact that positive thinking is good for our physical, mental, and emotional health.
- This study attempts analyse the different indices of 'Bombay Stock Exchange' (BSE) of India,
- Our study provides interesting insights to researchers and investors alike in the context of performance of stock indices in India.





(An Autonomous Institution, Affiliated to Bharathiar University, Coimbatore) Approved by Government of Tamil Nadu and Accredited by NAAC with 'A' Grade (2<sup>nd</sup> Cycle) Dr. N.G.P. - Kalapatti Road, Coimbatore-641048, Tamil Nadu, India Web: www.drngpasc.ac.in | Email: info@drngpasc.ac.in | Phone: +91-422-2369100

**NAAC** 3<sup>rd</sup> Cycle

**Criterion III Metric 3.3.2** 

#### **Invitation/Brochure**







(An Autonomous Institution, Affiliated to Bharathiar University, Coimbatore)

Approved by Government of Tamil Nadu and Accredited by NAAC with 'A' Grade (2nd Cycle)

Dr. N.G.P. – Kalapatti Road, Coimbatore-641048, Tamil Nadu, India

Web: www.drngpasc.ac.in |Email: info@drngpasc.ac.in | Phone: +91-422-2369100

3<sup>rd</sup> Cycle
Criterion III

**NAAC** 

Criterion III
Metric 3.3.2

# **Photographs**



Study on Stock Index for Their Career by Mr. Harish Kumar and Mr.P.Kannan on 09.03.2017 .

#### List of participants

| S.No | Roll No  | Student Name     |
|------|----------|------------------|
| 1    | 151FI001 | Abirami.R.       |
| 2    | 151FI002 | Amalraja G       |
| 3    | 151FI003 | Anil Thomas      |
| 4    | 151FI004 | Anisha D         |
| 5    | 151FI007 | Balaji.S.