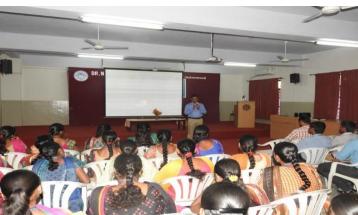

# ASSOCIATION OF BIOTECHNOLOGY

DR.N.G.P. ARTS AND SCIENCE COLLEGE COIMBATORE - 48

Cordially invites you for the invited lecture

on

"Perspectives of Drug Discovery and its Opportunities"

By

Dr. G. Kalyan Kumar

Technical Manager and Head Department of Toxicology Vanta Bioscience, Kemin Industries South Asia Pvt. Ltd, Chennai

Date: 17.02.2017

Time: 10.00am

Venue: Seminar Hall II

(An Autonomous Institution, Affiliated to Bharathiar University, Coimbatore)
Approved by Government of Tamil Nadu and Accredited by NAAC with 'A' Grade (2nd Cycle)
Dr. N.G.P. – Kalapatti Road, Coimbatore-641048, Tamil Nadu, India
Web: www.drngpasc.ac.in |Email: info@drngpasc.ac.in | Phone: +91-422-2369100

Web: www.drngpasc.ac.in |Email: info@drngpasc.ac.in | Phone: +91-422-2369100

NAAC 3<sup>rd</sup> Cycle

Criterion III
Metric 3.3.2

Itwite Lecture - On "ferspective of Drug Discovery and its opportunities"
Whitered by Dr. G. Kalyan Kumar on 17-02. 2017 at 10:00 um,
Seminar Hall-II.