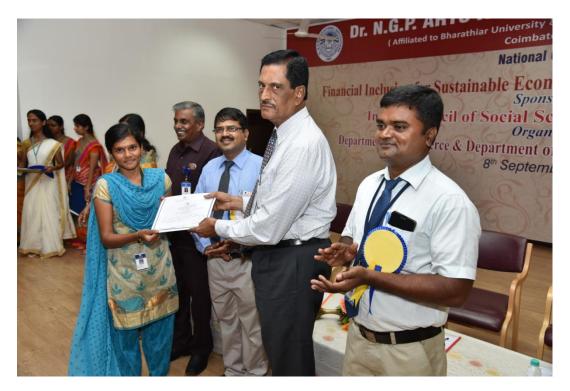

Web: www.drngpasc.ac.in |Email: info@drngpasc.ac.in | Phone: +91-422-2369100

NAAC
3rd Cycle

Criterion III
Metric 3.3.2

On 16.02.2017, organized "A Case study Analysis on Project Finding & Working capital in decision making by P. Madasamy, assistant General Manager, Central Bank of India Regional office, Coimbatore.