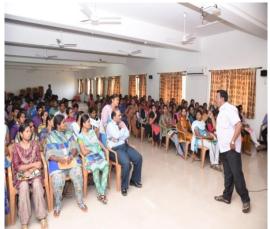

# Report on "Science Academies Lecture Workshop on Trends in Modern Biology"

Name of the Event: Science Academies Lecture Workshop

Title: Science Academies Lecture Workshop on Trends in Modern Biology

#### **Preamble:**

The Department of Biochemistry, Dr.N.G.P. Arts and Science College (Autonomous), Coimbatore conducted a two day Science academies Lecture Workshop on "Trends in Modern Biology" sponsored and supported by three leading academies across the country namely Indian Academy of Sciences Bangalore, Indian National Science Academy New Delhi, The National Academy of Science Allahabad.

#### **Participant's Profile:**

A total of 150participants across the district participated in this programme, which was very unique in its own way as it had participants from Biochemistry, Biotechnology, Microbiology and other disciplines related to life science.