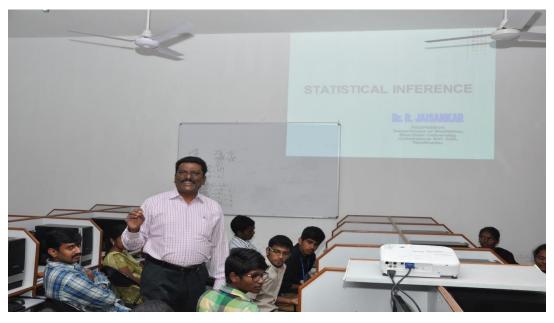

#### Name and Designation of Resource Person:

1. Dr. K. Balachandran

Professor, Department of Mathematics

Bharathiar University, Coimbatore.

2. Dr. R. Vijayaragavan

Professor, Department of Statistics

Bharathiar University, Coimbatore.

3. Dr. R. Jaisankar

Professor, Department of Statistics

Bharathiar University, Coimbatore.

4. Dr. R. Muthukrishnan

Associate Professor, Department of Statistics

Bharathiar University, Coimbatore.

### **Description of the event:**

Today, millions of analysts, researchers, and brands such as Facebook, Google, Bing, Accenture, and Wipro are using R to solve complex issues. The applications of R are not limited to just one sector; we can see the use of R in banking, e-commerce, finance, and many more sectors. Hands on training on R-Language was organized on 23.09.2016 & 15.10.2016.Dr. K. Balachandran, Dr. R. Vijayaragavan, Dr. R. Jaisankar and Dr. R. Muthukrishnan from Bharathiar University, Coimbatore served as a Resource Persons.

Dr. K. Balachandran introduced the R Programming tool to the participants. The participants were given Hands on training on how to install R and R Studio. The basic concepts like datatypes, data structures, operations, importing data etc. were discussed. Dr. R. Vijayaragavan introduced the concepts of Data Preprocessing and Data Visualization to the participants followed by Hands on session with some datasets. The participants were trained on how to represent the data in various visual forms. Do's & Don'ts of the creating visualization was discussed. Dr. R. Jaisankar and Dr. R. Muthukrishnan explained the various Exploratory Data Analysis techniques to the participants. The participants were provided with datasets and they practiced. The participants were trained on extracting the required information and handle different data analysis techniques. Dr. R. Jaisankar and Dr. R. Muthukrishnan clarified the questions raised by Participants.