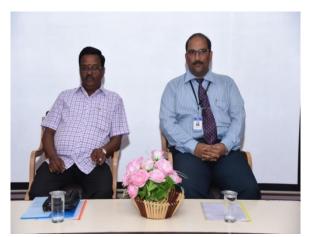

Web: www.drngpasc.ac.in |Email: info@drngpasc.ac.in | Phone: +91-422-2369100

NAAC 3<sup>rd</sup> Cycle

Criterion III
Metric 3.3.2

Resource person addressing the students on 10.03.2017

Mr. B. BakthaKumar & Dr. V. Bhuvaneswari shared their expertise in the Workshop on

Analytics on 10.03.2017.

(An Autonomous Institution, Affiliated to Bharathiar University, Coimbatore)

Approved by Government of Tamil Nadu and Accredited by NAAC with 'A' Grade (2nd Cycle)

Dr. N.G.P. – Kalapatti Road, Coimbatore-641048, Tamil Nadu, India