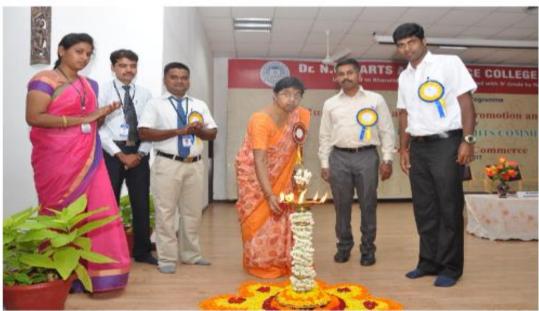

ted to Bharathiar University, Coimbatore)
Approved by Government of Tamil Nadu and Accredited by NAAC with 'A' Grade (2<sup>nd</sup> Cycle)
Dr. N.G.P. – Kalapatti Road, Coimbatore-641048, Tamil Nadu, India
Web: www.drngpasc.ac.in |Email: info@drngpasc.ac.in | Phone: +91-422-2369100

NAAC 3<sup>rd</sup> Cycle

Criterion III
Metric 3.3.2

#### **Invitation/Brochure:**







(An Autonomous Institution, Affiliated to Bharathiar University, Coimbatore)
Approved by Government of Tamil Nadu and Accredited by NAAC with 'A' Grade (2nd Cycle)
Dr. N.G.P. – Kalapatti Road, Coimbatore-641048, Tamil Nadu, India
Web: www.drngpasc.ac.in |Email: info@drngpasc.ac.in | Phone: +91-422-2369100

NAAC 3<sup>rd</sup> Cycle



Dr.A.P.Jayachandran, APJ Associations, Coimbatore has delivered the inaugural address



Madam Secretary Dr. Thavamani. D. Palanisamy inaugurated the session by lighting the kuthuvillaku





(An Autonomous Institution, Affiliated to Bharathiar University, Coimbatore)

Approved by Government of Tamil Nadu and Accredited by NAAC with 'A' Grade (2nd Cycle)

Dr. N.G.P. – Kalapatti Road, Coimbatore-641048, Tamil Nadu, India

Web: www.drngpasc.ac.in |Email: info@drngpasc.ac.in | Phone: +91-422-2369100

NAAC 3<sup>rd</sup> Cycle

Criterion III Metric 3.3.2

#### **Students Attendance Report:**

| ANUTAS          | ARAKNAS