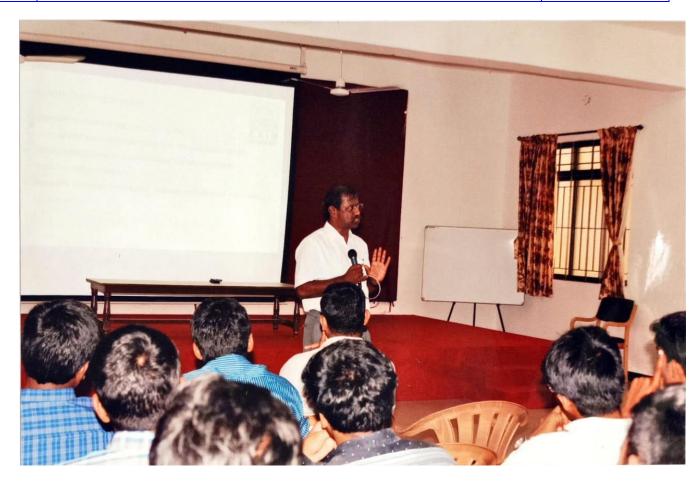

Dr. N.G.P. – Kalapatti Road, Coimbatore-641048, Tamil Nadu, India

Web: www.drngpasc.ac.in |Email: info@drngpasc.ac.in | Phone: +91-422-2369100

NAAC
3rd Cycle

Criterion III
Metric 3.3.2

Workshop on Analytics on 10.03.2017

Web: www.drngpasc.ac.in |Email: info@drngpasc.ac.in | Phone: +91-422-2369100

NAAC 3<sup>rd</sup> Cycle

Criterion III
Metric 3.3.2

Resource person addressing the students on 10.03.2017

Mr. B. BakthaKumar & Dr. V. Bhuvaneswari shared their expertise in the Workshop on

Analytics on 10.03.2017.

(An Autonomous Institution, Affiliated to Bharathiar University, Coimbatore)

Approved by Government of Tamil Nadu and Accredited by NAAC with 'A' Grade (2nd Cycle)

Dr. N.G.P. – Kalapatti Road, Coimbatore-641048, Tamil Nadu, India