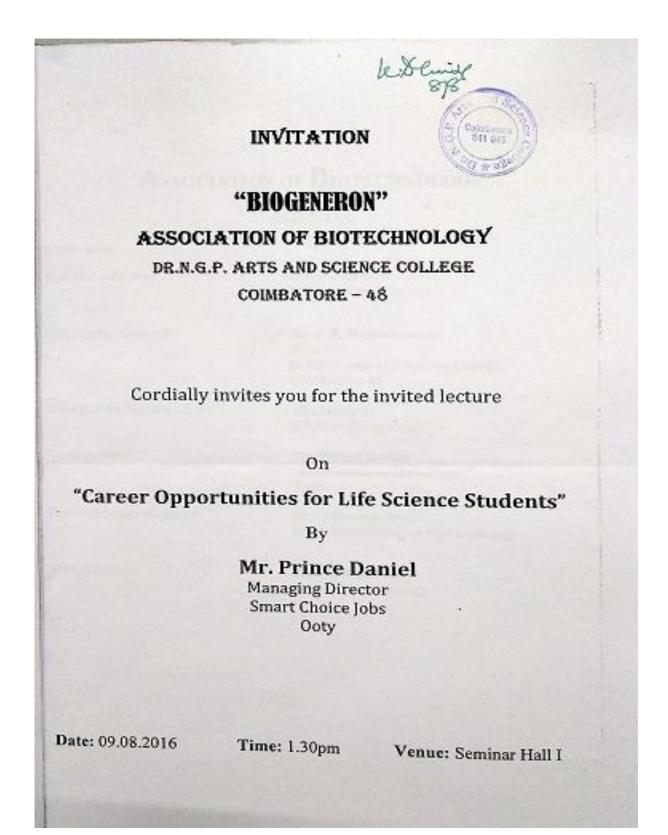

# INVITATION

# "BIOGENERON"

# ASSOCIATION OF BIOTECHNOLOGY

DR.N.G.P. ARTS AND SCIENCE COLLEGE COIMBATORE - 48

Cordially invites you for the invited lecture

on

"Perspectives of Drug Discovery and its Opportunities"

By

Dr. G. Kalyan Kumar

Technical Manager and Head Department of Toxicology Vanta Bioscience, Kemin Industries South Asia Pvt. Ltd, Chennai

Date: 17.02.2017

Time: 10.00am

Venue: Seminar Hall II

(An Autonomous Institution, Affiliated to Bharathiar University, Coimbatore)
Approved by Government of Tamil Nadu and Accredited by NAAC with 'A' Grade (2nd Cycle)
Dr. N.G.P. – Kalapatti Road, Coimbatore-641048, Tamil Nadu, India
Web: www.drngpasc.ac.in |Email: info@drngpasc.ac.in | Phone: +91-422-2369100