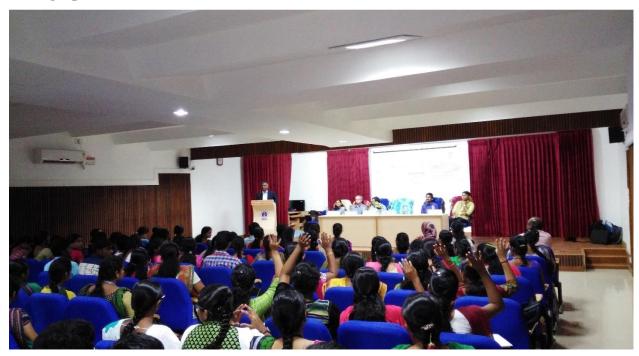

## Workshop on "Research Methodology and Research Tools"

Name of the Event: Workshop

Title: Workshop on "Research Methodology and Research Tools"

# Workshop on "Research Methodology and Research Tools"

Research methods are specific procedures for collecting and analyzing data. Developing research methods is an integral part of your research design. A Guest Lecture on Research Methodology and Research Tools was organized on 26.09.2016 and 27.09.2016. Dr. Ranjith, Associate Professor, N.G.M. College served as a Resource Person. He demonstrated the students of M.H.A on how to analyse the data using research tools and methodologies.