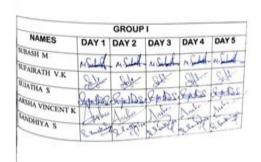

| S No | Name of the Workshop/ Seminar                                                             | Number of<br>Participants | Date From –<br>To          |
|------|-------------------------------------------------------------------------------------------|---------------------------|----------------------------|
|      | 2016-17                                                                                   |                           |                            |
|      | RESEARCH METHODOL                                                                         | LOGY                      |                            |
| 1    | Workshop on Analytics                                                                     | 17                        | 10.03.2017                 |
| 2    | Seminar on Perspectives of Drug Discovery and its Opportunities                           | 70                        | 17.02.2017                 |
| 3    | Workshop on A Case study Analysis on Project Finding & Working capital in decision making | 32                        | 16.02.2017                 |
| 4    | Workshop on Nutrition and Genetics: The coming age of Personalized Nutrition              | 60                        | 07.02.2017                 |
| 5    | Workshop on "Research Methodology and<br>Research Tools                                   | 17                        | 26.09.2016 and 27.09.2016  |
| 6    | Work shop on Applications of Statistical Tools using R-Language – A hands on training     | 63                        | 23.09.2016 &<br>24.09.2016 |
| 7    | Science Academies Lecture Workshop on Trends in Modern Biology                            | 150                       | 16.09.2016 &<br>17.09.2016 |
| 8    | Seminar on IT Trends and Current Technologies                                             | 112                       | 13.07.2016                 |
|      | ENTREPRENUERSHIP DEVE                                                                     | LOPMENT                   |                            |
| 1    | Entrepreneurship Development program                                                      | 58                        | 18.01.2017 to 28.01.2017   |
| 2    | Workshop on Project Development Techniques                                                | 60                        | 06.01.2017                 |
| 3    | National Seminar on Building Business Leaders in<br>Life Science                          | 180                       | 29.09.2016                 |
| 4    | Workshop on Fruit and Vegetable Preservation                                              | 78                        | 19.09.2016-<br>23.09.2016  |
| 5    | Workshop on Digital Marketing                                                             | 30                        | 08.09.2016                 |