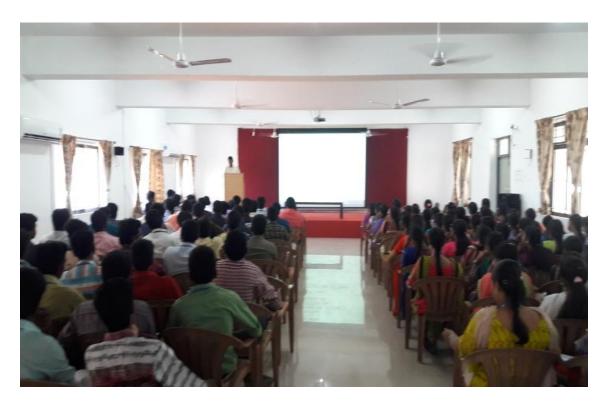

#### **Participant's Profile:**

A total of 150participants across the district participated in this programme, which was very unique in its own way as it had participants from Biochemistry, Biotechnology, Microbiology and other disciplines related to life science.