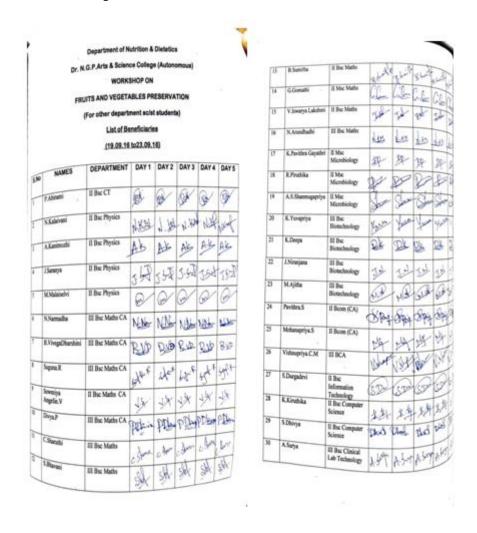

| S No | Name of the Workshop/ Seminar                                                             | Number of<br>Participants | Date From –<br>To          |
|------|-------------------------------------------------------------------------------------------|---------------------------|----------------------------|
|      | 2016-17                                                                                   |                           |                            |
|      | RESEARCH METHODOL                                                                         | LOGY                      |                            |
| 1    | Workshop on Analytics                                                                     | 17                        | 10.03.2017                 |
| 2    | Seminar on Perspectives of Drug Discovery and its Opportunities                           | 70                        | 17.02.2017                 |
| 3    | Workshop on A Case study Analysis on Project Finding & Working capital in decision making | 32                        | 16.02.2017                 |
| 4    | Workshop on Nutrition and Genetics: The coming age of Personalized Nutrition              | 60                        | 07.02.2017                 |
| 5    | Workshop on "Research Methodology and<br>Research Tools                                   | 17                        | 26.09.2016 and 27.09.2016  |
| 6    | Work shop on Applications of Statistical Tools using R-Language – A hands on training     | 63                        | 23.09.2016 &<br>24.09.2016 |
| 7    | Science Academies Lecture Workshop on Trends in Modern Biology                            | 150                       | 16.09.2016 &<br>17.09.2016 |
| 8    | Seminar on IT Trends and Current Technologies                                             | 112                       | 13.07.2016                 |
|      | ENTREPRENUERSHIP DEVE                                                                     | LOPMENT                   |                            |
| 1    | Entrepreneurship Development program                                                      | 58                        | 18.01.2017 to 28.01.2017   |
| 2    | Workshop on Project Development Techniques                                                | 60                        | 06.01.2017                 |
| 3    | National Seminar on Building Business Leaders in<br>Life Science                          | 180                       | 29.09.2016                 |
| 4    | Workshop on Fruit and Vegetable Preservation                                              | 78                        | 19.09.2016-<br>23.09.2016  |
| 5    | Workshop on Digital Marketing                                                             | 30                        | 08.09.2016                 |