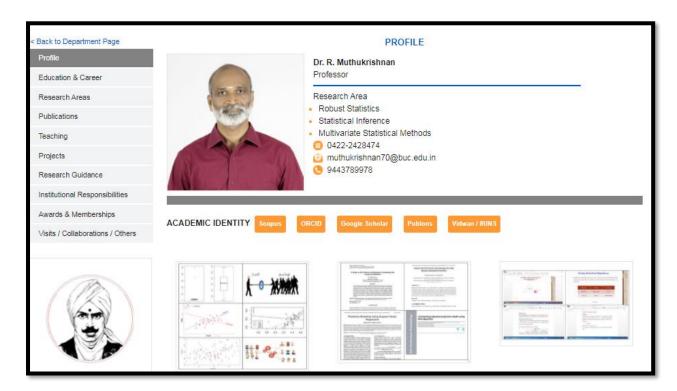

#### Name and Designation of Resource Person:

1. Dr. K. Balachandran

Professor, Department of Mathematics

Bharathiar University, Coimbatore.

2. Dr. R. Vijayaragavan

Professor, Department of Statistics

Bharathiar University, Coimbatore.

#### Dr. R. Muthukrishnan