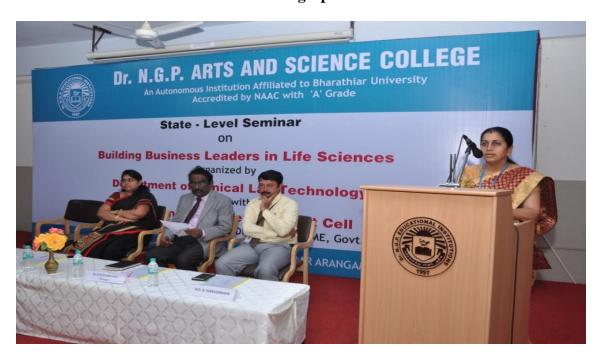

| S No | Name of the Workshop/ Seminar                                                             | Number of<br>Participants | Date From –<br>To          |
|------|-------------------------------------------------------------------------------------------|---------------------------|----------------------------|
|      | 2016-17                                                                                   |                           |                            |
|      | RESEARCH METHODOL                                                                         | LOGY                      |                            |
| 1    | Workshop on Analytics                                                                     | 17                        | 10.03.2017                 |
| 2    | Seminar on Perspectives of Drug Discovery and its Opportunities                           | 70                        | 17.02.2017                 |
| 3    | Workshop on A Case study Analysis on Project Finding & Working capital in decision making | 32                        | 16.02.2017                 |
| 4    | Workshop on Nutrition and Genetics: The coming age of Personalized Nutrition              | 60                        | 07.02.2017                 |
| 5    | Workshop on "Research Methodology and<br>Research Tools                                   | 17                        | 26.09.2016 and 27.09.2016  |
| 6    | Work shop on Applications of Statistical Tools using R-Language – A hands on training     | 63                        | 23.09.2016 &<br>24.09.2016 |
| 7    | Science Academies Lecture Workshop on Trends in Modern Biology                            | 150                       | 16.09.2016 &<br>17.09.2016 |
| 8    | Seminar on IT Trends and Current Technologies                                             | 112                       | 13.07.2016                 |
|      | ENTREPRENUERSHIP DEVE                                                                     | LOPMENT                   |                            |
| 1    | Entrepreneurship Development program                                                      | 58                        | 18.01.2017 to 28.01.2017   |
| 2    | Workshop on Project Development Techniques                                                | 60                        | 06.01.2017                 |
| 3    | National Seminar on Building Business Leaders in<br>Life Science                          | 180                       | 29.09.2016                 |
| 4    | Workshop on Fruit and Vegetable Preservation                                              | 78                        | 19.09.2016-<br>23.09.2016  |
| 5    | Workshop on Digital Marketing                                                             | 30                        | 08.09.2016                 |