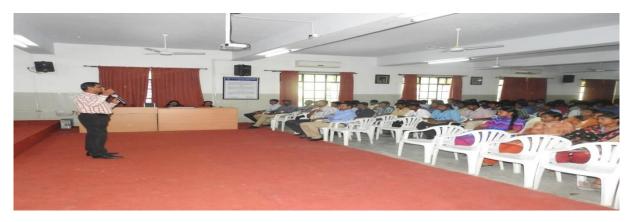

Web: www.drngpasc.ac.in |Email: info@drngpasc.ac.in | Phone: +91-422-2369100

NAAC 3<sup>rd</sup> Cycle

Criterion III Metric 3.3.2

**Dr. K. BALACHANDRAN,** Emeritus Professor, Department of Mathematics, Bharathiar University, Coimbatore-46 handling the session on 23.09.2016.

**Dr .R. VIJAYARAGHAVAN**, Professor, Department of Statistics, Bharathiar University, Coimbatore handling the session on 23.09.2016.

(An Autonomous Institution, Affiliated to Bharathiar University, Coimbatore)