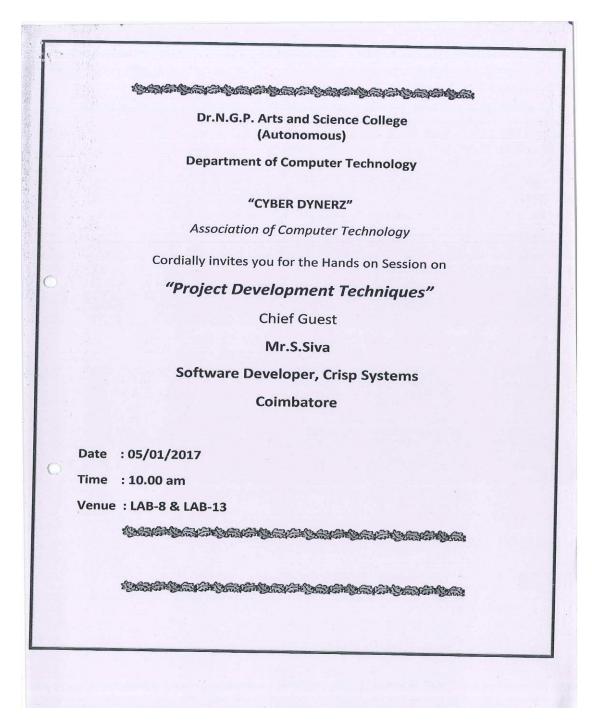

# INVITATION

DR. N.G.P. ARTS AND SCIENCE COLLEGE, (AUTONOMOUS)

**COIMBATORE-48** 

DEPARTMENT OF COMMERCE WITH BUSINESS ANALYTICS,
BUSINESS PROCESS SERVICES
AND
DEPARTMENT OF HOSPITAL ADMINISTRATIONS

Cordially invite you all for

#### "WORKSHOP ON ANALYTICS"

On 10<sup>th</sup> March 2017, at 09.30 AM

#### **Resource Persons**

#### Mr.B.Baktha Kumar

Managing Director, Phoenix IT consulting
Technical Director, Axiom Semantics
Technical and Managing director, Axiom IT consulting Chennai

#### Dr. V.Bhuvaneswari

Assistant Professor, Department of Computer Applications, School of Computer Science and Engineering, Bharathiar University

#### **Presidential Address**

DR. D. R. MUTHUSWAMY

Principal

Dr. N. G. P. Arts and Science College Coimbatore.

#### <u>Venue</u>

D BLOCK SEMINAR HALL -II

Dr. N. G. P. Arts and Science College.

(An Autonomous Institution, Affiliated to Bharathiar University, Coimbatore)

Approved by Government of Tamil Nadu and Accredited by NAAC with 'A' Grade (2<sup>nd</sup> Cycle)