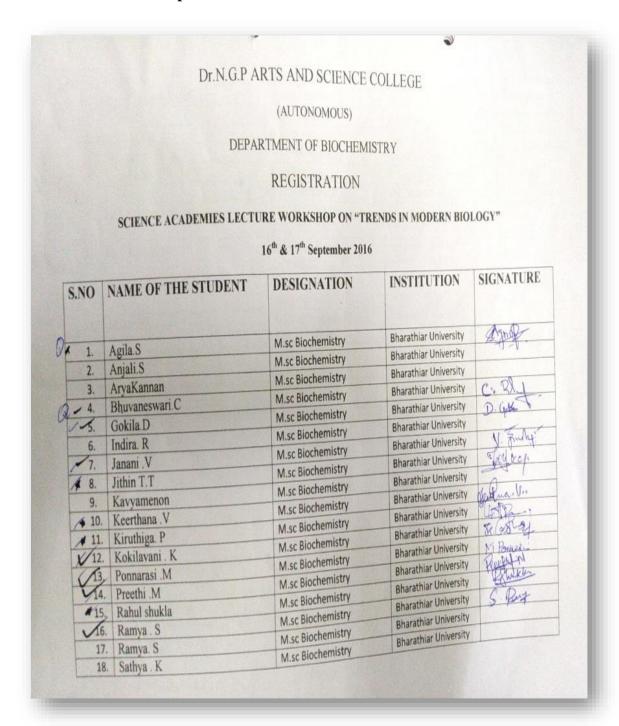

# Report on "Science Academies Lecture Workshop on Trends in Modern Biology"

Name of the Event: Science Academies Lecture Workshop

Title: Science Academies Lecture Workshop on Trends in Modern Biology

Date: 16.09.2016 & 17.09.2016

#### **Participant's Profile:**

A total of 150participants across the district participated in this programme, which was very unique in its own way as it had participants from Biochemistry, Biotechnology, Microbiology and other disciplines related to life science.