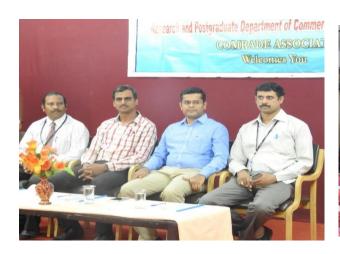

# INVITATION

DR. N.G.P. ARTS AND SCIENCE COLLEGE, (AUTONOMOUS)

**COIMBATORE-48** 

DEPARTMENT OF COMMERCE WITH BUSINESS ANALYTICS,
BUSINESS PROCESS SERVICES
AND
DEPARTMENT OF HOSPITAL ADMINISTRATIONS

Cordially invite you all for

#### "WORKSHOP ON ANALYTICS"

On 10<sup>th</sup> March 2017, at 09.30 AM

#### **Resource Persons**

#### Mr.B.Baktha Kumar

Managing Director, Phoenix IT consulting
Technical Director, Axiom Semantics
Technical and Managing director, Axiom IT consulting Chennai

#### Dr. V.Bhuvaneswari

Assistant Professor, Department of Computer Applications, School of Computer Science and Engineering, Bharathiar University

#### **Presidential Address**

DR. D. R. MUTHUSWAMY

Principal

Dr. N. G. P. Arts and Science College Coimbatore.

#### <u>Venue</u>

D BLOCK SEMINAR HALL -II

Dr. N. G. P. Arts and Science College.

(An Autonomous Institution, Affiliated to Bharathiar University, Coimbatore)

Approved by Government of Tamil Nadu and Accredited by NAAC with 'A' Grade (2<sup>nd</sup> Cycle)