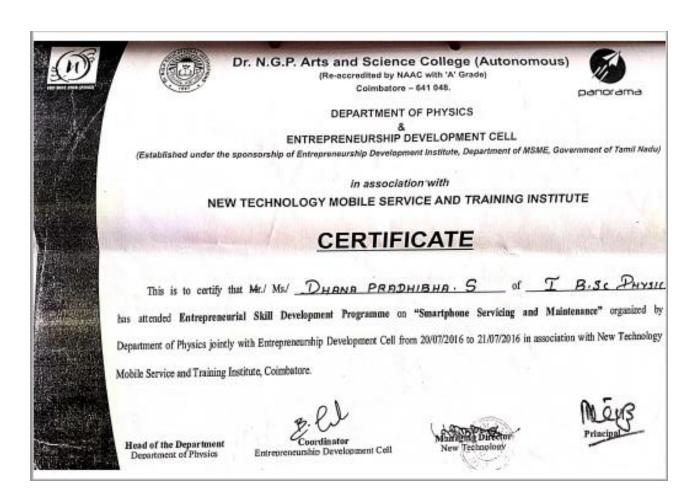

(An Autonomous Institution, Affiliated to Bharathiar University, Coimbatore)

Approved by Government of Tamil Nadu and Accredited by NAAC with 'A' Grade (2nd Cycle)

Dr. N.G.P. – Kalapatti Road, Coimbatore-641048, Tamil Nadu, India