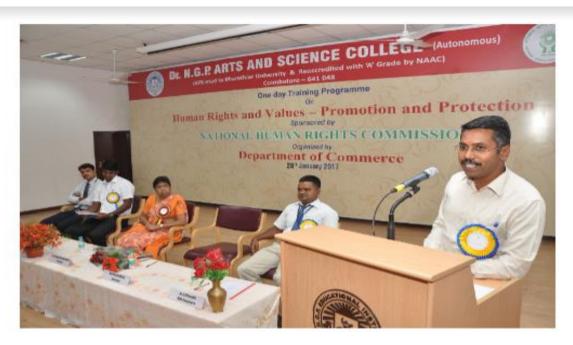

(An Autonomous Institution, Affiliated to Bharathiar University, Coimbatore)

Approved by Government of Tamil Nadu and Accredited by NAAC with 'A' Grade (2nd Cycle)

Dr. N.G.P. – Kalapatti Road, Coimbatore-641048, Tamil Nadu, India