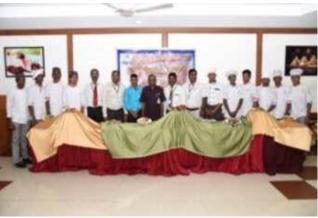

Dr. N.G.P. – Kalapatti Road, Coimbatore-641048, Tamil Nadu, India

Web: www.drngpasc.ac.in |Email: info@drngpasc.ac.in | Phone: +91-422-2369100

NAAC
3rd Cycle

Criterion III
Metric 3.3.2

Workshop on Analytics on 10.03.2017

Web: www.drngpasc.ac.in |Email: info@drngpasc.ac.in | Phone: +91-422-2369100

NAAC 3<sup>rd</sup> Cycle

Criterion III
Metric 3.3.2

Resource person addressing the students on 10.03.2017

Mr. B. BakthaKumar & Dr. V. Bhuvaneswari shared their expertise in the Workshop on

Analytics on 10.03.2017.

(An Autonomous Institution, Affiliated to Bharathiar University, Coimbatore)

Approved by Government of Tamil Nadu and Accredited by NAAC with 'A' Grade (2nd Cycle)

Dr. N.G.P. – Kalapatti Road, Coimbatore-641048, Tamil Nadu, India