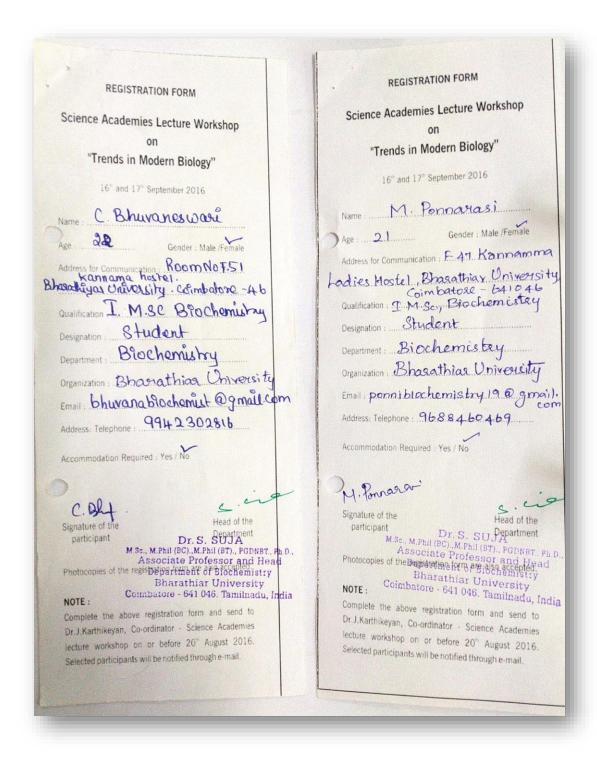

# Report on "Science Academies Lecture Workshop on Trends in Modern Biology"

Name of the Event: Science Academies Lecture Workshop

Title: Science Academies Lecture Workshop on Trends in Modern Biology

Date: 16.09.2016 & 17.09.2016

#### **Participant's Profile:**

A total of 150participants across the district participated in this programme, which was very unique in its own way as it had participants from Biochemistry, Biotechnology, Microbiology and other disciplines related to life science.