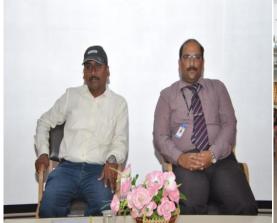

#### Name and Designation (with institution address) of Resource Person:

Mr. P. MADASAMY, Assistant General Manager, Central Bank of India, Coimbatore was the resource person of the workshop.

#### **Description of the event:**

- ➤ On 16<sup>th</sup> February 2017 the Department of B. Com (BA) and B. Com (BPS) organize and conduct One day workshop on "A case study analysis on project funding and working capital in decision making". The students of B. Com (BA) and B. Com (BPS) attended the program. The resource persons highlighted mainly the aspects of project funding, working capital, fund flow analysis.
- ➤ Mr. P. Madasamy Asst. General Manager briefly explained how to make decision in working capital. A case study was given to the students, and they calculated different ratios. He gave a detailed knowledge about short term financial position. Through the interaction with the students at the end of the program, it was known that the program benefited the students and gained a practical knowledge regarding analysis of project funding working capital.

Web: www.drngpasc.ac.in |Email: info@drngpasc.ac.in | Phone: +91-422-2369100

NAAC
3rd Cycle

Criterion III
Metric 3.3.2

On 16.02.2017, organized "A Case study Analysis on Project Finding & Working capital in decision making by P. Madasamy, assistant General Manager, Central Bank of India Regional office, Coimbatore.