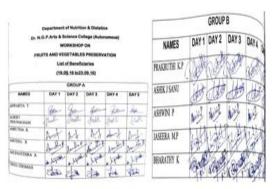

| S No | Name of the Workshop/ Seminar                                                             | Number of<br>Participants | Date From –<br>To          |
|------|-------------------------------------------------------------------------------------------|---------------------------|----------------------------|
|      | 2016-17                                                                                   |                           |                            |
|      | RESEARCH METHODOL                                                                         | LOGY                      |                            |
| 1    | Workshop on Analytics                                                                     | 17                        | 10.03.2017                 |
| 2    | Seminar on Perspectives of Drug Discovery and its Opportunities                           | 70                        | 17.02.2017                 |
| 3    | Workshop on A Case study Analysis on Project Finding & Working capital in decision making | 32                        | 16.02.2017                 |
| 4    | Workshop on Nutrition and Genetics: The coming age of Personalized Nutrition              | 60                        | 07.02.2017                 |
| 5    | Workshop on "Research Methodology and<br>Research Tools                                   | 17                        | 26.09.2016 and 27.09.2016  |
| 6    | Work shop on Applications of Statistical Tools using R-Language – A hands on training     | 63                        | 23.09.2016 &<br>24.09.2016 |
| 7    | Science Academies Lecture Workshop on Trends in Modern Biology                            | 150                       | 16.09.2016 &<br>17.09.2016 |
| 8    | Seminar on IT Trends and Current Technologies                                             | 112                       | 13.07.2016                 |
|      | ENTREPRENUERSHIP DEVE                                                                     | LOPMENT                   |                            |
| 1    | Entrepreneurship Development program                                                      | 58                        | 18.01.2017 to 28.01.2017   |
| 2    | Workshop on Project Development Techniques                                                | 60                        | 06.01.2017                 |
| 3    | National Seminar on Building Business Leaders in<br>Life Science                          | 180                       | 29.09.2016                 |
| 4    | Workshop on Fruit and Vegetable Preservation                                              | 78                        | 19.09.2016-<br>23.09.2016  |
| 5    | Workshop on Digital Marketing                                                             | 30                        | 08.09.2016                 |