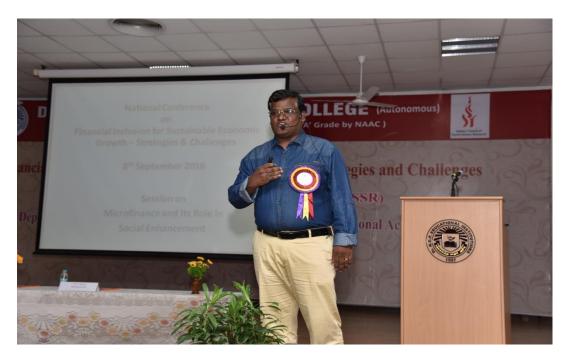

Web: www.drngpasc.ac.in |Email: info@drngpasc.ac.in | Phone: +91-422-2369100

NAAC
3rd Cycle

Criterion III
Metric 3.3.2

On 16.02.2017, organized "A Case study Analysis on Project Finding & Working capital in decision making by P. Madasamy, assistant General Manager, Central Bank of India Regional office, Coimbatore.