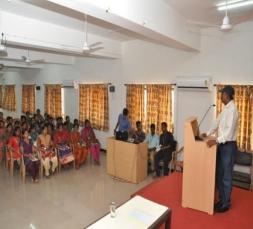

#### **Description of the event:**

Mr .B. BakthaKumar & Dr. V. Bhuvaneswari educated the students on analytics and how it is useful for and why we use them, since analytics become a part of our life. The analytical skills are been valued a very important skills in today's world as all is data we analyse them, the Guest Lecture helped students purpose and importance of analysing. Student's doubts on improving analytical skills were elucidated by the resource person

Web: www.drngpasc.ac.in |Email: info@drngpasc.ac.in | Phone: +91-422-2369100

NAAC 3<sup>rd</sup> Cycle

Criterion III
Metric 3.3.2

Resource person addressing the students on 10.03.2017

Mr. B. BakthaKumar & Dr. V. Bhuvaneswari shared their expertise in the Workshop on