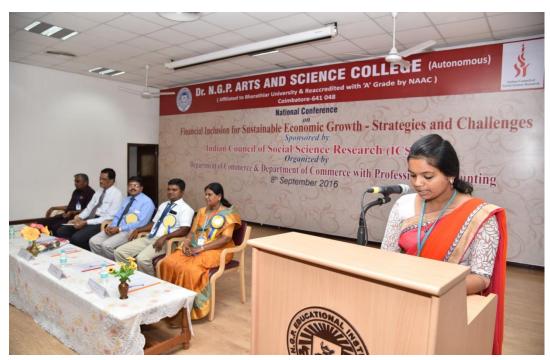

Web: www.drngpasc.ac.in |Email: info@drngpasc.ac.in | Phone: +91-422-2369100

NAAC
3rd Cycle

Criterion III
Metric 3.3.2

On 16.02.2017, organized "A Case study Analysis on Project Finding & Working capital in decision making by P. Madasamy, assistant General Manager, Central Bank of India Regional office, Coimbatore.