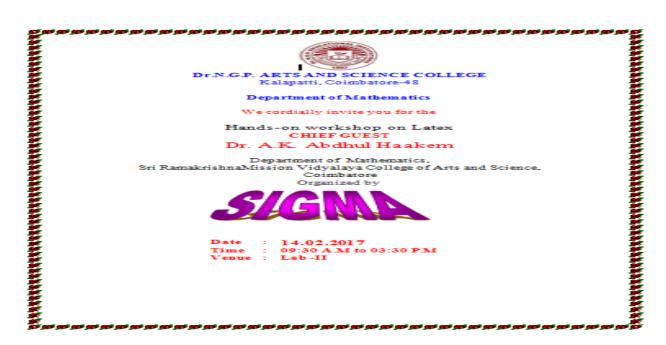

# **Photographs:**

# Workshop organized:

(An Autonomous Institution, Affiliated to Bharathiar University, Coimbatore)

Approved by Government of Tamil Nadu and Accredited by NAAC with 'A' Grade (2nd Cycle)

Dr. N.G.P. – Kalapatti Road, Coimbatore-641048, Tamil Nadu, India