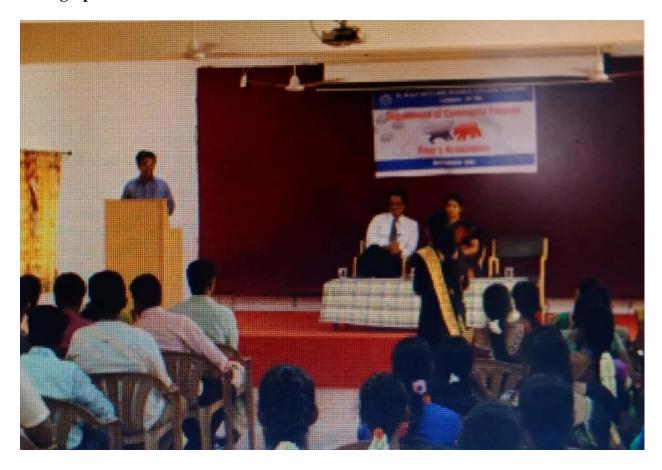

(An Autonomous Institution, Affiliated to Bharathiar University, Coimbatore)

Approved by Government of Tamil Nadu and Accredited by NAAC with 'A' Grade (2nd Cycle)

Dr. N.G.P. – Kalapatti Road, Coimbatore-641048, Tamil Nadu, India