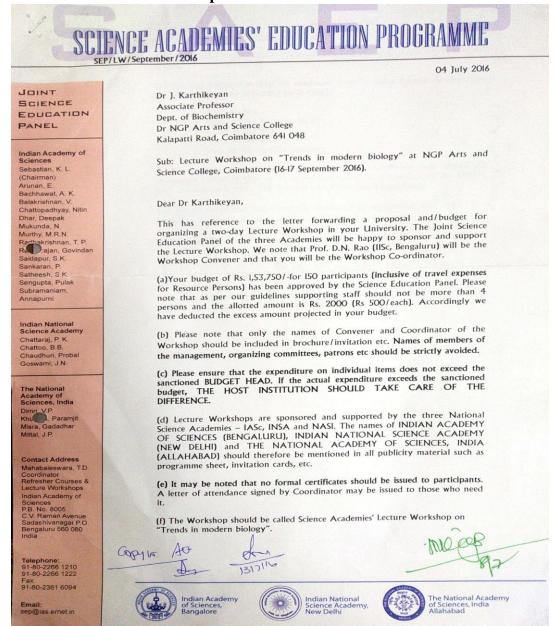

#### **Preamble:**

The Department of Biochemistry, Dr.N.G.P. Arts and Science College (Autonomous), Coimbatore conducted a two day Science academies Lecture Workshop on "Trends in Modern Biology" sponsored and supported by three leading academies across the country namely Indian Academy of Sciences Bangalore, Indian National Science Academy New Delhi, The National Academy of Science Allahabad.

#### **Participant's Profile:**

A total of 150participants across the district participated in this programme, which was very unique in its own way as it had participants from Biochemistry, Biotechnology, Microbiology and other disciplines related to life science.

#### **Resource person Profile:**

- ➤ Dr.D.N. Rao is serving as the Professor, Department of Biochemistry, Indian Institute of Science, Bangalore. His research area includes the study of DNA-Protein interactions using Helicobacter pylori Restriction-Modification enzymes and Neisseria gonorrhoea DNA Mismatch Repair proteins as model systems. The long term goal in the laboratory is to understand how DNA mismatch repair proteins and restriction -modification enzymes achieve their specificity.
- Anju Chadha is an Indian biochemist. She is a professor at Indian Institute of Technology Madras. She works in the fields of biocatalysis and enzyme mechanisms, enzymes in organic synthesis, asymmetric synthesis using enzymes, chirotechnology, green chemistry and biosensors. In high school she was named best student. While getting her bachelor's degree at Nowrosjee Wadia College, she was awarded a Maharashtra State Government Scholarship. She was also awarded a prize in chemistry from the college. She graduated with her degree in chemistry in 1975. She received her Masters of Science in 1977 from the University of Poona with an emphasis in chemistry. In 1984, she completed her PhD from the Indian Institute of Science, Bangalore. She focused on bioorganic chemistry. Chadha is a lifetime member of the Indian Society of Bio-organic Chemists, the Chemical Research Society of India, and the IISc Alumni Association, Bangalore. She is also an elected member of Madras Science Foundation.
- ▶ Dr. K. Veluthambi is currently a UGC-BSR Faculty Fellow, Dept. of Plant Biotechnology, School of Biotechnology, Madurai Kamaraj University, Madurai, India. He completed his Ph.D. in 1981 at the Indian Institute of Science, Bangalore under the guidance of Professor R. Maheshwari. He worked as a Postdoctoral Fellow in the United States during 1981-1988. During this period, he carried out research in the National Institutes of Health (Bethesda), Washington State University (Pullman) and Purdue University (West Lafayette).Dr. Veluthambi is an Elected Fellow of the Indian Academy of Sciences (Bangalore), Indian National Science Academy (New Delhi), National Academy of Sciences India (Allahabad) and an Elected Member of Guha Research Conference. He has so far guided 18 Ph.D. students and published papers in reputed journals such as Science, PNAS, Nature Biotechnology, Plant Physiology, Plant Molecular Biology, Journal of Bacteriology, Journal of Virology and Molecular Plant Microbe Interactions.
- ➤ Dr. Deepak Saini is an Assistant Professor, Dept. of Molecular reproduction, Development and Genetics, IISc Bangalore. He is expertise in Dynamics of cellular signaling in living cells. He received two patents for his research work "A Method for