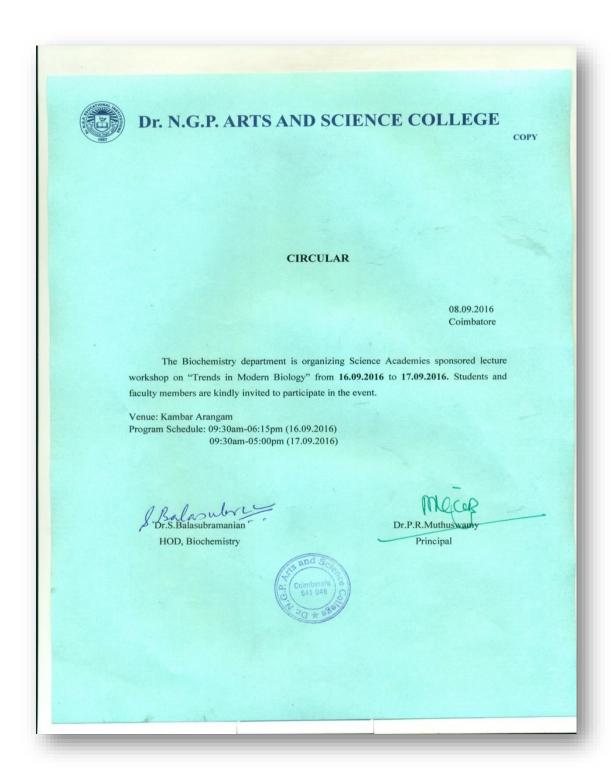

# Dr. N.G.P. ARTS AND SCIENCE COLLEGE (Autonomous)

Approved by Government of Tamil Nadu & Affiliated to Bharathiar University Re-Accredited by NAAC with 'A' Grade | DST – FIST | DBT Star Scheme Coimbatore, Tamil Nadu, India

### Department of Biochemistry

# Report on "Science Academies Lecture Workshop on Trends in Modern Biology"

Name of the Event: Science Academies Lecture Workshop

Title: Science Academies Lecture Workshop on Trends in Modern Biology

### **Category:**

| Research Methodology | Intellectual Property Rights | Skill development | Entrepreneur development |
|----------------------|------------------------------|-------------------|--------------------------|
| <b>~</b>             |                              |                   |                          |

Date: 16.09.2016 & 17.09.2016

#### **Preamble:**

The Department of Biochemistry, Dr.N.G.P. Arts and Science College (Autonomous), Coimbatore conducted a two day Science academies Lecture Workshop on "Trends in Modern Biology" sponsored and supported by three leading academies across the country namely Indian Academy of Sciences Bangalore, Indian National Science Academy New Delhi, The National Academy of Science Allahabad.

#### **Participant's Profile:**

A total of 150participants across the district participated in this programme, which was very unique in its own way as it had participants from Biochemistry, Biotechnology, Microbiology and other disciplines related to life science.