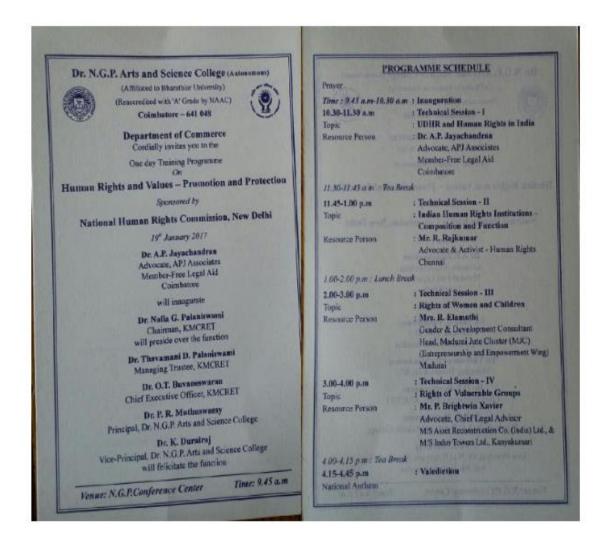

# INVITATION

DR. N.G.P. ARTS AND SCIENCE COLLEGE, (AUTONOMOUS)

**COIMBATORE-48** 

DEPARTMENT OF COMMERCE WITH BUSINESS ANALYTICS,
BUSINESS PROCESS SERVICES
AND
DEPARTMENT OF HOSPITAL ADMINISTRATIONS

Cordially invite you all for

#### "WORKSHOP ON ANALYTICS"

On 10<sup>th</sup> March 2017, at 09.30 AM

#### **Resource Persons**

#### Mr.B.Baktha Kumar

Managing Director, Phoenix IT consulting
Technical Director, Axiom Semantics
Technical and Managing director, Axiom IT consulting Chennai

#### Dr. V.Bhuvaneswari

Assistant Professor, Department of Computer Applications, School of Computer Science and Engineering, Bharathiar University

#### **Presidential Address**

DR. D. R. MUTHUSWAMY

Principal

Dr. N. G. P. Arts and Science College Coimbatore.

#### <u>Venue</u>

D BLOCK SEMINAR HALL -II

Dr. N. G. P. Arts and Science College.

(An Autonomous Institution, Affiliated to Bharathiar University, Coimbatore)

Approved by Government of Tamil Nadu and Accredited by NAAC with 'A' Grade (2<sup>nd</sup> Cycle)