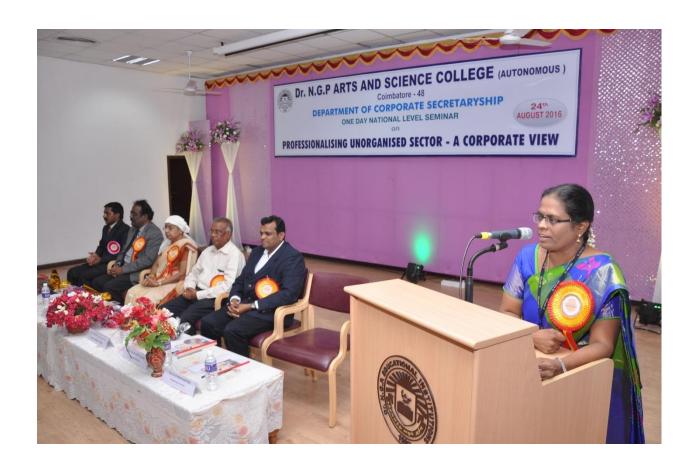

Dr. N.G.P. – Kalapatti Road, Coimbatore-641048, Tamil Nadu, India

Web: www.drngpasc.ac.in |Email: info@drngpasc.ac.in | Phone: +91-422-2369100

NAAC
3rd Cycle

Criterion III
Metric 3.3.2

Workshop on Analytics on 10.03.2017

Web: www.drngpasc.ac.in |Email: info@drngpasc.ac.in | Phone: +91-422-2369100

NAAC 3<sup>rd</sup> Cycle

Criterion III
Metric 3.3.2

Resource person addressing the students on 10.03.2017

Mr. B. BakthaKumar & Dr. V. Bhuvaneswari shared their expertise in the Workshop on

Analytics on 10.03.2017.

(An Autonomous Institution, Affiliated to Bharathiar University, Coimbatore)

Approved by Government of Tamil Nadu and Accredited by NAAC with 'A' Grade (2nd Cycle)

Dr. N.G.P. – Kalapatti Road, Coimbatore-641048, Tamil Nadu, India