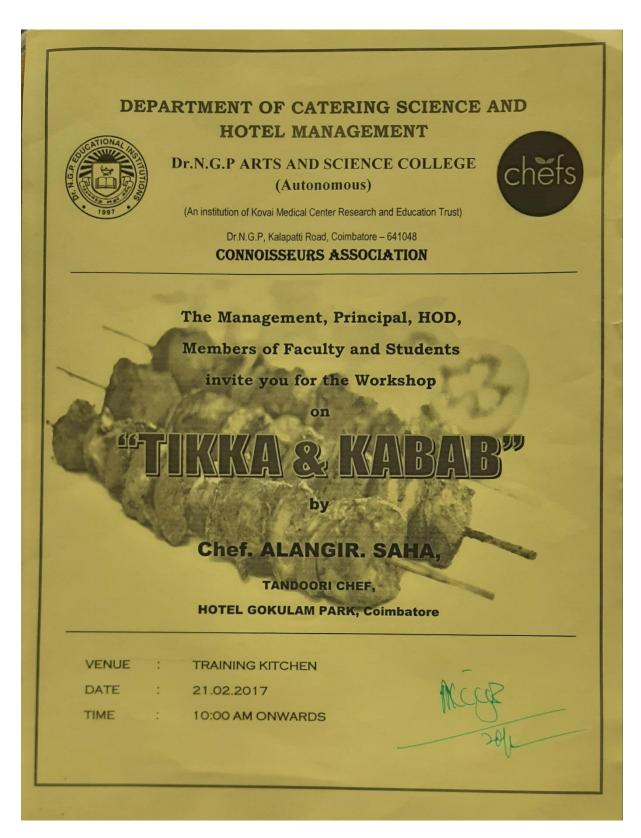

ir,

Sub: Tikka and Kabab Demonstration -Regarding.

We the Department of Catering Science and Hotel Management has planned to conduct a demonstration program on "Tikka and Kabab" by Mr.Alangir. Saha, Tandoori Chef, Hotel Gokulam Park, Coimbatore, on 21.02.2017 for our students. In this regard I request you to kindly grant permission to conduct the session and do the needful.

Thanking You,

Place: Coimbatore Yours Truly,

Date 18.02.2017

(S.Vijayakumar)





(An Autonomous Institution, Affiliated to Bharathiar University, Coimbatore)
Approved by Government of Tamil Nadu and Accredited by NAAC with 'A' Grade (2nd Cycle)
Dr. N.G.P. – Kalapatti Road, Coimbatore-641048, Tamil Nadu, India
Web: www.drngpasc.ac.in |Email: info@drngpasc.ac.in | Phone: +91-422-2369100

NAAC 3<sup>rd</sup> Cycle





(An Autonomous Institution, Affiliated to Bharathiar University, Coimbatore)

Approved by Government of Tamil Nadu and Accredited by NAAC with 'A' Grade (2nd Cycle)

Dr. N.G.P. – Kalapatti Road, Coimbatore-641048, Tamil Nadu, India

Web: www.drngpasc.ac.in |Email: info@drngpasc.ac.in | Phone: +91-422-2369100

NAAC 3<sup>rd</sup> Cycle





Mr. Alangir Saha, Tandoori Chef, Hotel Gokulam Park, Demonstrate the various types of tikkas and kababs to our III year B.Sc Students on 21.02.2017.





(An Autonomous Institution, Affiliated to Bharathiar University, Coimbatore)
Approved by Government of Tamil Nadu and Accredited by NAAC with 'A' Grade (2nd Cycle)
Dr. N.G.P. – Kalapatti Road, Coimbatore-641048, Tamil Nadu, India
Web: www.drngpasc.ac.in |Email: info@drngpasc.ac.in | Phone: +91-422-2