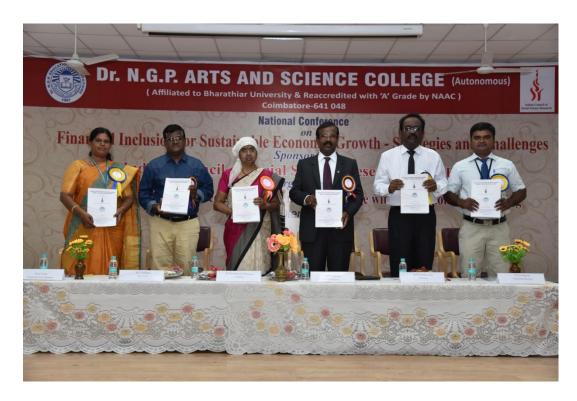

Web: www.drngpasc.ac.in |Email: info@drngpasc.ac.in | Phone: +91-422-2369100

NAAC
3rd Cycle

Criterion III
Metric 3.3.2

On 16.02.2017, organized "A Case study Analysis on Project Finding & Working capital in decision making by P. Madasamy, assistant General Manager, Central Bank of India Regional office, Coimbatore.