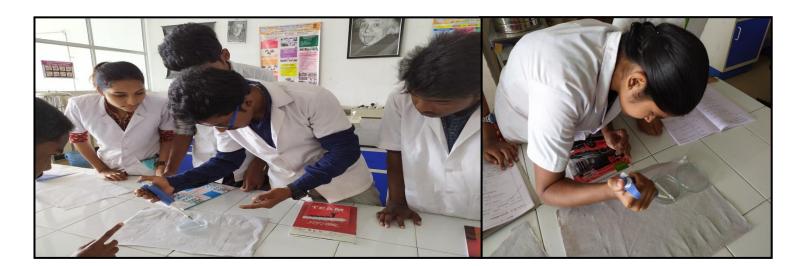

(An Autonomous Institution, Affiliated to Bharathiar University, Coimbatore)

Approved by Government of Tamil Nadu and Accredited by NAAC with 'A' Grade (2<sup>nd</sup> Cycle)

Dr. N.G.P. – Kalapatti Road, Coimbatore-641048, Tamil Nadu, India

Web: www.drngpasc.ac.in |Email: info@drngpasc.ac.in | Phone: +91-422-2369100

NAAC 3<sup>rd</sup> Cycle

Criterion III Metric 3.3.2

| 19 | Workshop on Immunology and Molecular techniques                   | 20 | 19.07.2016                 |
|----|-------------------------------------------------------------------|----|----------------------------|
| 20 | Workshop on MongoDB                                               | 60 | 06.07.2016                 |
| 21 | Guest Lecture on Commercial Food Products in<br>Enteral Nutrition | 60 | 01.07.2016                 |
| 22 | Seminar on Innovation HR practices in Hospitality Industry        | 83 | 19.07.2016                 |
| 23 | Workshop on PHP & MySQL                                           | 60 | 23.06.2016 &<br>24.06.2016 |