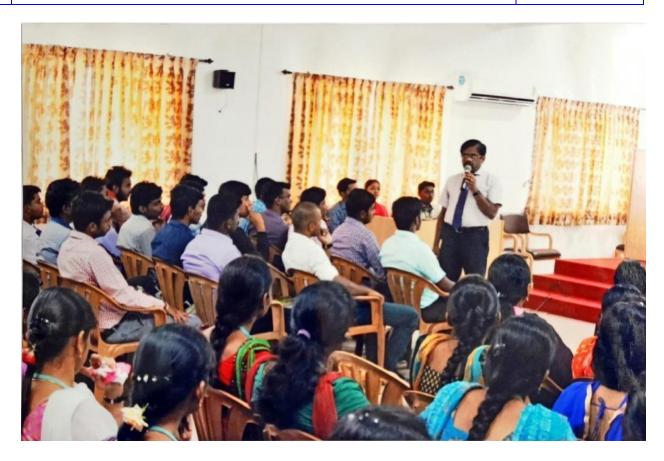

## Workshop on "Research Methodology and Research Tools"

Name of the Event: Workshop

Title: Workshop on "Research Methodology and Research Tools"

**Date of the event:** 26.09.2016 and 27.09.2016

#### Name and Designation of Resource Person:

Dr. Ranjith

**Associate Professor** 

N.G.M. College, Pollachi

Research methods are specific procedures for collecting and analyzing data. Developing research methods is an integral part of your research design. A Guest Lecture on Research Methodology and Research Tools was organized on 26.09.2016 and 27.09.2016. Dr. Ranjith, Associate Professor, N.G.M. College served as a Resource Person. He demonstrated the students of M.H.A on how to analyse the data using research tools and methodologies.