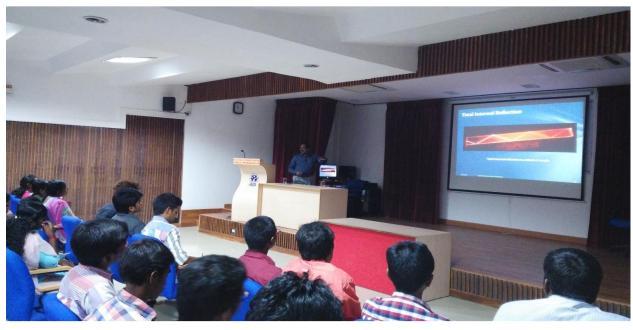

# Workshop on" Applications of Statistical Tools using R-Language – A hands on training"

Nature of the Event: Workshop

**Title of the Event:** Work shop on Applications of Statistical Tools using R-Language – A hands on

# Workshop on" Applications of Statistical Tools using R-Language – A hands on training"

### **Description of the event:**

Today, millions of analysts, researchers, and brands such as Facebook, Google, Bing, Accenture, and Wipro are using R to solve complex issues. The applications of R are not limited to just one sector; we can see the use of R in banking, e-commerce, finance, and many more sectors. Hands on training on R-Language was organized on 23.09.2016 & 15.10.2016.Dr. K. Balachandran, Dr. R. Vijayaragavan, Dr. R. Jaisankar and Dr. R. Muthukrishnan from Bharathiar University, Coimbatore served as a Resource Persons.

Dr. K. Balachandran introduced the R Programming tool to the participants. The participants were given Hands on training on how to install R and R Studio. The basic concepts like datatypes, data structures, operations, importing data etc. were discussed. Dr. R. Vijayaragavan introduced the concepts of Data Preprocessing and Data Visualization to the participants followed by Hands on session with some datasets. The participants were trained on how to represent the data in various visual forms. Do's & Don'ts of the creating visualization was discussed. Dr. R. Jaisankar and Dr. R. Muthukrishnan explained the various Exploratory Data Analysis techniques to the participants. The participants were provided with datasets and they practiced. The participants were trained on extracting the required information and handle different data analysis techniques. Dr. R. Jaisankar and Dr. R. Muthukrishnan clarified the questions raised by Participants.