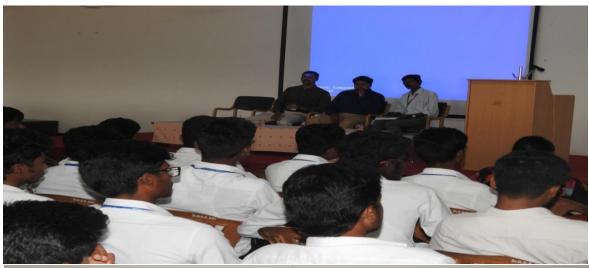

Dr. N.G.P. – Kalapatti Road, Coimbatore-641048, Tamil Nadu, India

Web: www.drngpasc.ac.in |Email: info@drngpasc.ac.in | Phone: +91-422-2369100

NAAC
3rd Cycle

Criterion III
Metric 3.3.2

Workshop on Analytics on 10.03.2017

Web: www.drngpasc.ac.in |Email: info@drngpasc.ac.in | Phone: +91-422-2369100

NAAC 3<sup>rd</sup> Cycle

Criterion III
Metric 3.3.2

Resource person addressing the students on 10.03.2017

Mr. B. BakthaKumar & Dr. V. Bhuvaneswari shared their expertise in the Workshop on

Analytics on 10.03.2017.

(An Autonomous Institution, Affiliated to Bharathiar University, Coimbatore)

Approved by Government of Tamil Nadu and Accredited by NAAC with 'A' Grade (2nd Cycle)

Dr. N.G.P. – Kalapatti Road, Coimbatore-641048, Tamil Nadu, India