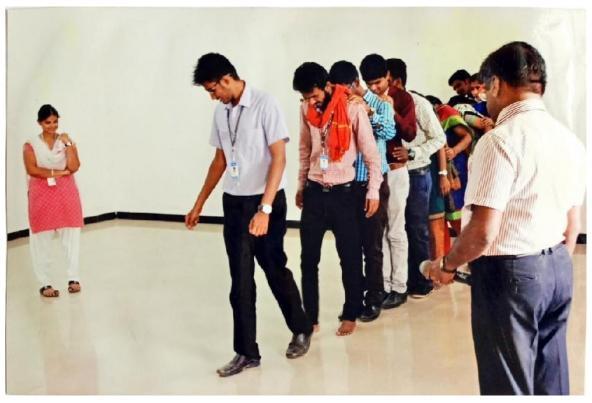

Dr. N.G.P. – Kalapatti Road, Coimbatore-641048, Tamil Nadu, India

Web: www.drngpasc.ac.in |Email: info@drngpasc.ac.in | Phone: +91-422-2369100

NAAC
3rd Cycle

Criterion III
Metric 3.3.2

Workshop on Analytics on 10.03.2017

Web: www.drngpasc.ac.in |Email: info@drngpasc.ac.in | Phone: +91-422-2369100

NAAC 3<sup>rd</sup> Cycle

Criterion III
Metric 3.3.2

Resource person addressing the students on 10.03.2017

Mr. B. BakthaKumar & Dr. V. Bhuvaneswari shared their expertise in the Workshop on

Analytics on 10.03.2017.

(An Autonomous Institution, Affiliated to Bharathiar University, Coimbatore)

Approved by Government of Tamil Nadu and Accredited by NAAC with 'A' Grade (2nd Cycle)

Dr. N.G.P. – Kalapatti Road, Coimbatore-641048, Tamil Nadu, India