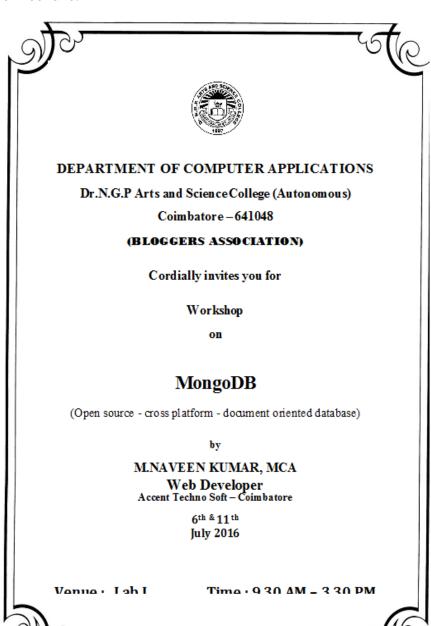

(An Autonomous Institution, Affiliated to Bharathiar University, Coimbatore)

Approved by Government of Tamil Nadu and Accredited by NAAC with 'A' Grade (2<sup>nd</sup> Cycle)

Dr. N.G.P. – Kalapatti Road, Coimbatore-641048, Tamil Nadu, India

Web: www.drngpasc.ac.in |Email: info@drngpasc.ac.in | Phone: +91-422-2369100

NAAC 3<sup>rd</sup> Cycle

Criterion III Metric 3.3.2

| 19 | Workshop on Immunology and Molecular techniques                   | 20 | 19.07.2016                 |
|----|-------------------------------------------------------------------|----|----------------------------|
| 20 | Workshop on MongoDB                                               | 60 | 06.07.2016                 |
| 21 | Guest Lecture on Commercial Food Products in<br>Enteral Nutrition | 60 | 01.07.2016                 |
| 22 | Seminar on Innovation HR practices in Hospitality Industry        | 83 | 19.07.2016                 |
| 23 | Workshop on PHP & MySQL                                           | 60 | 23.06.2016 &<br>24.06.2016 |