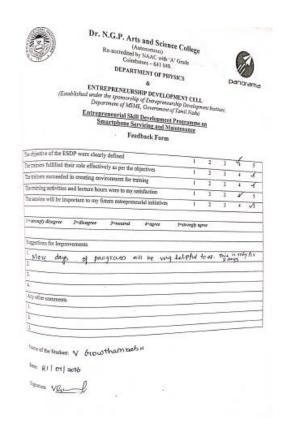

Date of the event: 23.09.2016& 24.09.2016

#### Name and Designation of Resource Person:

1. Dr. K. Balachandran

Professor, Department of Mathematics

Bharathiar University, Coimbatore.

2. Dr. R. Vijayaragavan

Professor, Department of Statistics

Bharathiar University, Coimbatore.

3. Dr. R. Jaisankar

Professor, Department of Statistics

Bharathiar University, Coimbatore.

4. Dr. R. Muthukrishnan

Associate Professor, Department of Statistics

Bharathiar University, Coimbatore.

#### **Number of Participants:**

About 63from PG Mathematics were participated in this training.

Page **39** of **338** 

(An Autonomous Institution, Affiliated to Bharathiar University, Coimbatore)

Approved by Government of Tamil Nadu and Accredited by NAAC with 'A' Grade (2<sup>nd</sup> Cycle)