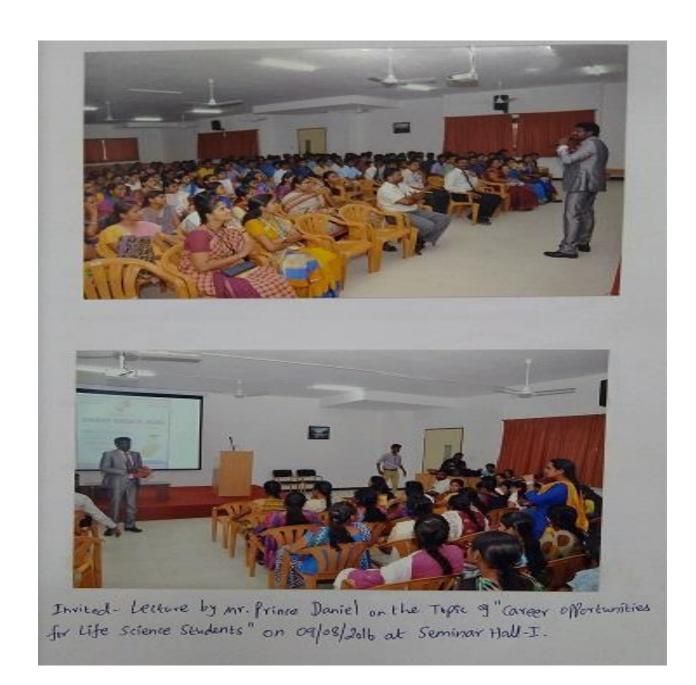

# AY 2016 – 17 Workshops/Seminars Conducted

The following are the total number of workshops and seminars conducted on Research Methodology, Intellectual Property Rights (IPR) and entrepreneurship and skills development during the academic year 2016-17