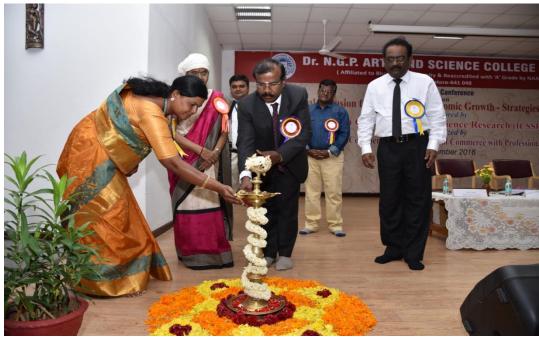

Web: www.drngpasc.ac.in |Email: info@drngpasc.ac.in | Phone: +91-422-2369100

NAAC
3rd Cycle

Criterion III
Metric 3.3.2

On 16.02.2017, organized "A Case study Analysis on Project Finding & Working capital in decision making by P. Madasamy, assistant General Manager, Central Bank of India Regional office, Coimbatore.