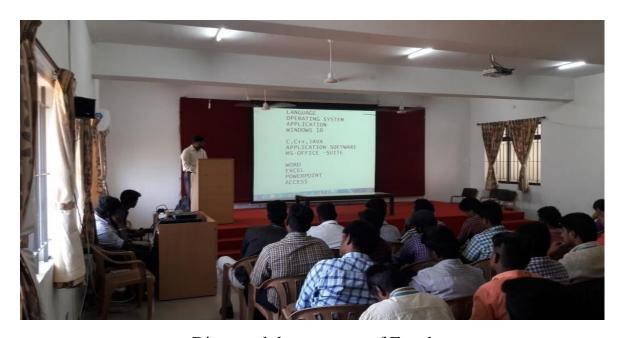

# **Department of Commerce Business Analytics Report on**

"Workshop on Analytics"

Nature of the Event: Workshop

**Title of the Event:** Workshop on Analytics

#### **Number of Participants:**

A total of 17 Students B. Com Business analytics were participated in the workshop.

(An Autonomous Institution, Affiliated to Bharathiar University, Coimbatore)
Approved by Government of Tamil Nadu and Accredited by NAAC with 'A' Grade (2<sup>nd</sup> Cycle)
Dr. N.G.P. – Kalapatti Road, Coimbatore-641048, Tamil Nadu, India
Web: www.drngpasc.ac.in |Email: info@drngpasc.ac.in | Phone: +91-422-2369100