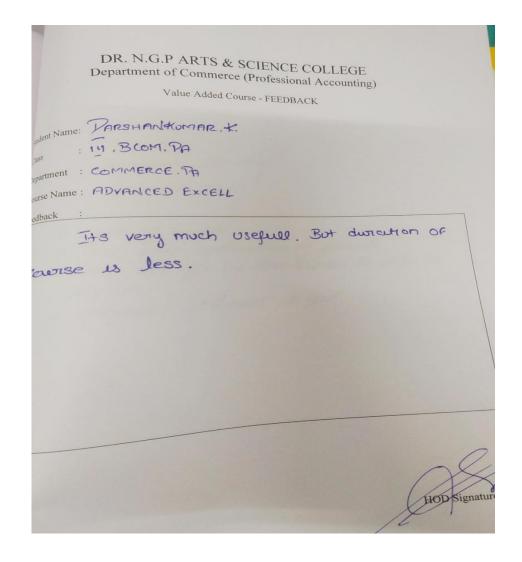

#### Feedback from Beneficiaries/ Students:

| Pl    | ered by:  MoHaMMED HASHIM  Date: 8   4    Dease rate the following on the scale of 1-5, with 5 being the highest & 1 be | ing the lowest. |
|-------|-------------------------------------------------------------------------------------------------------------------------|-----------------|
| S.No. |                                                                                                                         | 1 to 5          |
| 1     | Topic of the Speaker was relevant to my area of interest/job.                                                           | V               |
| 2     | Speaker was able to explain the topic clearly & used relevant examples.                                                 | /               |
| 3     | Speaker was able to make the lecture interactive & made me feel engaged.                                                | v               |
| 4     | Speaker was able to positively influence my views towards (mention topic over here)                                     | /               |
| 5     | In near future, I would like to attend more lectures from the same Speaker.                                             |                 |