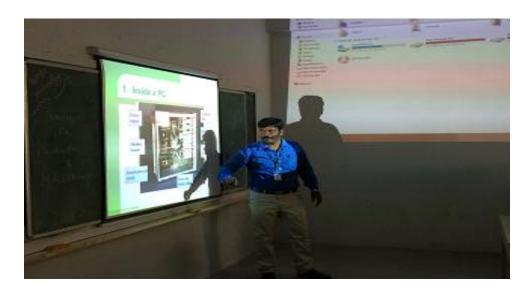

Dr. N.G.P. – Kalapatti Road, Coimbatore-641048, Tamil Nadu, India

Web: www.drngpasc.ac.in |Email: info@drngpasc.ac.in | Phone: +91-422-2369100

NAAC
3rd Cycle

Criterion III
Metric 3.3.2

Workshop on Analytics on 10.03.2017

Web: www.drngpasc.ac.in |Email: info@drngpasc.ac.in | Phone: +91-422-2369100

NAAC 3<sup>rd</sup> Cycle

Criterion III
Metric 3.3.2

Resource person addressing the students on 10.03.2017

Mr. B. BakthaKumar & Dr. V. Bhuvaneswari shared their expertise in the Workshop on

Analytics on 10.03.2017.

(An Autonomous Institution, Affiliated to Bharathiar University, Coimbatore)

Approved by Government of Tamil Nadu and Accredited by NAAC with 'A' Grade (2nd Cycle)

Dr. N.G.P. – Kalapatti Road, Coimbatore-641048, Tamil Nadu, India