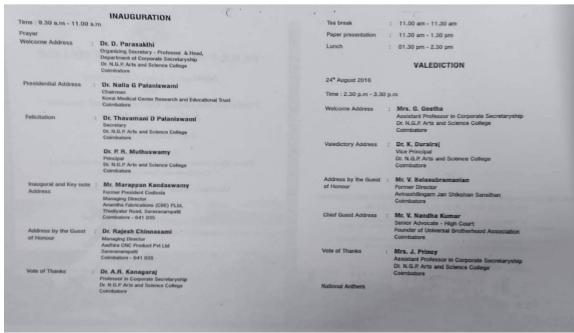

#### **Presidential Address**

DR. D. R. MUTHUSWAMY

Principal

Dr. N. G. P. Arts and Science College Coimbatore.

#### <u>Venue</u>

D BLOCK SEMINAR HALL -II

Dr. N. G. P. Arts and Science College.

(An Autonomous Institution, Affiliated to Bharathiar University, Coimbatore)

Approved by Government of Tamil Nadu and Accredited by NAAC with 'A' Grade (2<sup>nd</sup> Cycle)

Dr. N.G.P. – Kalapatti Road, Coimbatore-641048, Tamil Nadu, India

Web: www.drngpasc.ac.in |Email: info@drngpasc.ac.in | Phone: +91-422-2369100

NAAC
3rd Cycle

Criterion III
Metric 3.3.2

Workshop on Analytics on 10.03.2017