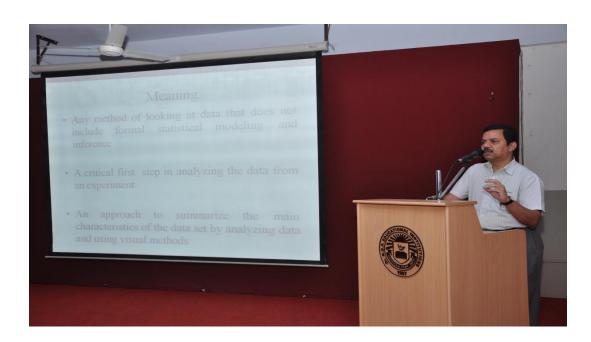

#### **Description of the event:**

Mr .B. BakthaKumar & Dr. V. Bhuvaneswari educated the students on analytics and how it is useful for and why we use them, since analytics become a part of our life. The analytical skills are been valued a very important skills in today's world as all is data we analyse them, the Guest Lecture helped students purpose and importance of analysing. Student's doubts on improving analytical skills were elucidated by the resource person

Web: www.drngpasc.ac.in |Email: info@drngpasc.ac.in | Phone: +91-422-2369100

NAAC 3<sup>rd</sup> Cycle

Criterion III
Metric 3.3.2

Resource person addressing the students on 10.03.2017

Mr. B. BakthaKumar & Dr. V. Bhuvaneswari shared their expertise in the Workshop on