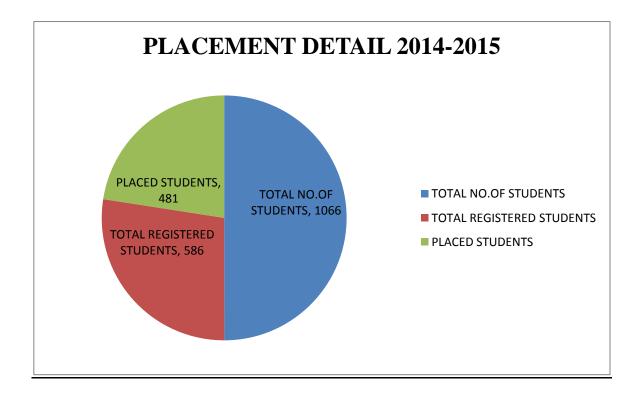

#### **38.** Placement services provided to students

The Placement Cell of the college had been very active under the able leadership of

Mr.G.Balaji, who had been responsible in conducting several Placement Readiness Programmes for the benefit of the students, With Placement drives, on/off Campus, the Cell had managed to place **482** students in reputed companies with good remuneration. **See ANNEXURE 17**. The following were the Placement Readiness Programmes given to the students: