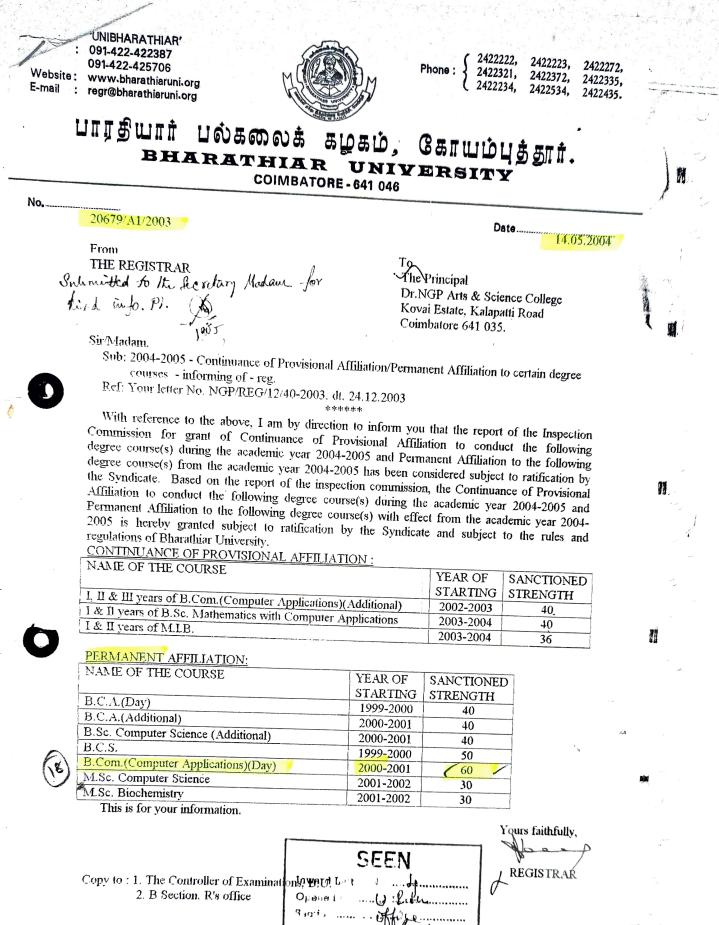

#### 16813-3/A1/2004

Date 21.06.2005

From THE REGISTRAR

To The Principal Dr.NGP Arts & Science College Dr.NGP Nagar, Kalappatti Road Coimbatore 641 035

Sir/Madam.

Sub: 2005-2006 - Continuance of provisional affiliation/Permanent increase in intake to certain degree courses - decision of the Syndicate - informing of - reg.

Ref: Your letter No.NGP/REG/12/29/2004-2005, dt. 23.12.2004

With reference to the above, I am by direction to inform you that the report of the inspection commission for grant of continuance of provisional affiliation to conduct the following degree course(s) during the academic year 2005-2006 and permanent increase in intake to the following degree course(s) from the academic year 2005-2006 has been considered by the Syndicate in its meeting dt. 26.05.2005.

Based on the resolution of the Syndicate on the report of the inspection commission, the continuance of provisional affiliation to conduct the following degree course(s) during the academic year 2005-2006 and permanent increase in intake to the following degree course(s) from the academic year 2005-2006 is hereby granted subject to the rules and regulations of Bharathiar University.

| CONTINUANCE OF PROVISIONAL AFFILIATION :                    |           |            |
|-------------------------------------------------------------|-----------|------------|
| NAME OF THE COURSE                                          | YEAR OF   | SANCTIONED |
|                                                             | STARTING  | STRENGTH   |
| I & II years of B.Sc. Microbiology                          | 2004-2005 | 40         |
| 1 & 11 years of B.Sc. Biotechnology                         | 2004-2005 | 40         |
| I & II years of Master of Hospital & Health Care Management | 2004-2005 | 36         |

#### PERMANENT INCREASE IN INTAKE :

|   | NAME OF THE COURSE                   | YEA  | R OF  | EXISTING | SANCTIONE | D  |
|---|--------------------------------------|------|-------|----------|-----------|----|
|   |                                      | STA  | RTING | STRENGTH | STRENGTH  | 1  |
| 1 | M.Sc. Biochemistry                   | 2001 | -2002 | 30       | 40        |    |
| ) | B.Sc. Biochemistry                   | 1997 | 1998  | 50       | 60        | -1 |
|   | M.Sc. Microbiology                   | 2003 | 2004  | 20       | 40        |    |
| 1 | M.Sc. Biotechnology                  | 2002 | 2003  | 30       | 40        |    |
|   | This is four your information A 1/ 1 |      |       |          |           |    |

This is for your information.

REGIŚTRAR i/c.

Copy to : 1. The Controller of Examinations, B.U. 2. B Section. R's office 23,06:2005

Accredited with 'A' Grade by NAAC

28-06-2016

Ph : 091- 422-2422203, Fax : 091-422-2422387, 2425706, Website : www.b-u.ac.in E-mail : regr@b-u.ac.in Grams : 'UNIBHARATHIAR'