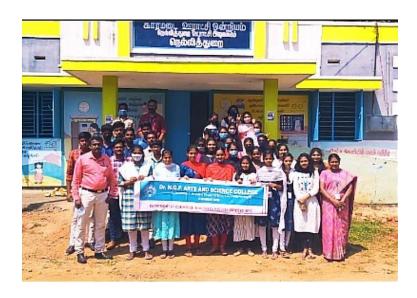

#### CERTIFICATE

This is to certify that SUBHASINI.C of I B.Com. has participated in Road Safety Awareness to Autorickshaw Drivers held on 9.2.2021 at Kalapatti - SITRA Road.

(Mr. B. Narasimhan) NSS Programme Officer

(Prof. Dr. V. Rajendran) Principal

(An Autonomous Institution, Affiliated to Bharathiar University, Coimbatore)

Approved by Government of Tamil Nadu and Accredited by NAAC with 'A' Grade (2<sup>nd</sup> Cycle)

Dr. N.G.P. – Kalapatti Road, Coimbatore-641048, Tamil Nadu, India

Web: www.drngpasc.ac.in |Email: info@drngpasc.ac.in | Phone: +91-422-2369100

NAAC 3<sup>rd</sup> Cycle

Criterion III Metric 3.6.3

Name of the Event: Pasting Stickers on Vehicles

Date of the Event: 10.2.2021

Resource Person: Dr. V. Rajendran, Principal, Dr. N.G.P. Arts and Science College

**Total Number of Students Participated: 60** 

**Invitation Brochure:** (Next page)

(An Autonomous Institution, Affiliated to Bharathiar University, Coimbatore)