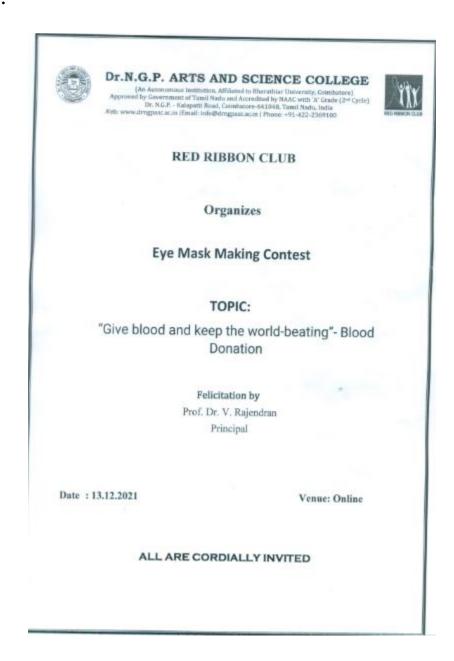

millions of human beings from the jaws of untimely death. Students participated earnestly in the contest. A variety of paper and cardboard masks were made by the students. In other way, it helped students to explore creativity in them.10 RRC volunteers with 1 staff co- ordinated the contest.





Sample of Entries received: 1. S.Bahvithra, I B.Sc. CSDA & 2. P.Kowsalaya, II B.Sc Biotechnology.





(An Autonomous Institution, Affiliated to Bharathiar University, Coimbatore)

Approved by Government of Tamil Nadu and Accredited by NAAC with 'A' Grade (2<sup>nd</sup> Cycle)

Dr. N.G.P. – Kalapatti Road, Coimbatore-641048, Tamil Nadu, India

Web: www.drngpasc.ac.in |Email: info@drngpasc.ac.in | Phone: +91-422-2369100

NAAC 3<sup>rd</sup> Cycle

Criterion III Metric 3.6.3

#### **INVITATION:**







(An Autonomous Institution, Affiliated to Bharathiar University, Coimbatore)

Approved by Government of Tamil Nadu and Accredited by NAAC with 'A' Grade (2<sup>nd</sup> Cycle)

Dr. N.G.P. – Kalapatti Road, Coimbatore-641048, Tamil Nadu, India

Web: www.drngpasc.ac.in |Email: info@drngpasc.ac.in | Phone: +91-422-2369100

NAAC 3<sup>rd</sup> Cycle

Criterion III Metric 3.6.3

#### **OUTCOME:**

- The student knows the importance of blood donation.
- The student had an opportunity for trying out new ideas, and new ways of thinking and problem-solving.





(An Autonomous Institution, Affiliated to Bharathiar University, Coimbatore)

Approved by Government of Tamil Nadu and Accredited by NAAC with 'A' Grade (2<sup>nd</sup> Cycle)

Dr. N.G.P. – Kalapatti Road, Coimbatore-641048, Tamil Nad