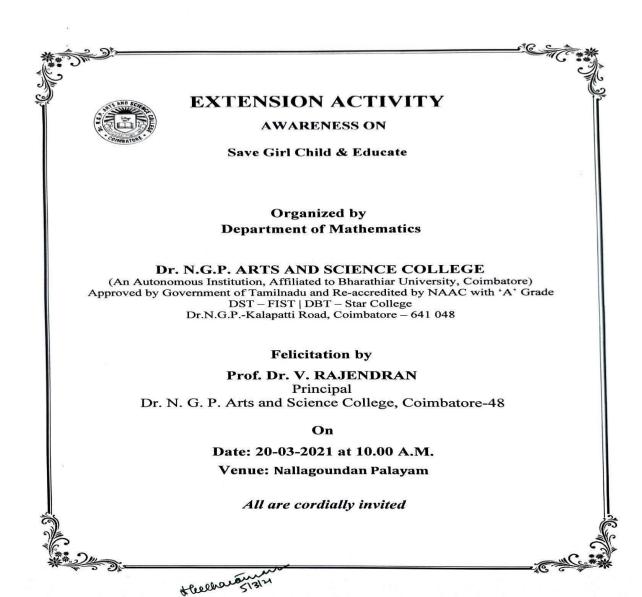

uman. There are many issues related to hygiene that people have to face every day. Germs and bacteriaare a part of life. Especially when it comes to kids, infection due to unhygienic practices are common. To help them to overcome this situation was the main objective of the program.

#### **PHOTOGRAPH**









Active involvement of students in creating awareness on cleaning the surroundings





(An Autonomous Institution, Affiliated to Bharathiar University, Coimbatore)

Approved by Government of Tamil Nadu and Accredited by NAAC with 'A' Grade (2<sup>nd</sup> Cycle)

Dr. N.G.P. – Kalapatti Road, Coimbatore-641048, Tamil Nadu, India

Web: www.drngpasc.ac.in |Email: info@drngpasc.ac.in | Phone: +91-422-2369100

NAAC 3<sup>rd</sup> Cycle

Criterion III Metric 3.6.3

#### **INVITATION:**







(An Autonomous Institution, Affiliated to Bharathiar University, Coimbatore) Approved by Government of Tamil Nadu and Accredited by NAAC with 'A' Grade (2nd Cycle) Dr. N.G.P. - Kalapatti Road, Coimbatore-641048, Tamil Nadu, India Web: www.drngpasc.ac.in | Email: info@drngpasc.ac.in | Phone: +91-422-2369100

**NAAC** 3<sup>rd</sup> Cycle

**Criterion III Metric 3.6.3** 

#### **APPROVAL DOCUMENT:**



# Dr. N.G.P. ARTS AND SCIENCE COLLEGE

(An Autonomous Institution, Affiliated to Bharathiar University, Coimbatore)
Approved by Government of Tamil Nadu and Re-accredited by NAAC with 'A' Grade (2nd Cycle)
Dr. N.G.P.-Kalapatti Road, Coimbatore – 641 048, Tamil Nadu, India Website: www.drngpasc.ac.in | Email: info@drngpasc.ac.in | Phone: +91 - 422 - 2369100

Date: 04.03.2021 Ref. No.: MT/