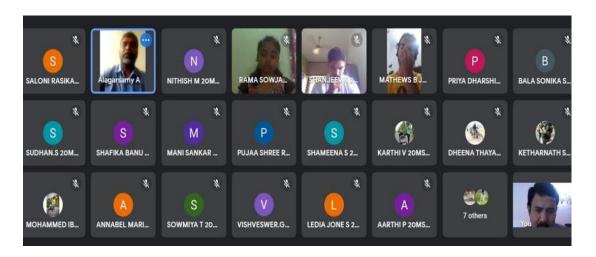

#### Report of the Event

National Service Scheme of Dr. N.G.P. Arts and Science College has conducted International Yoga Day Celebration. The event took place on 21.6.2020 during 10.00. A.M. - 11.30. A.M. at Webinar - Google Meet. Mr. K. Shanmugasundaram, CEO, Yoga for All Trust, Coimbatore addressed the students. 100 number of students participated in this event and benefitted out of it.

#### **Photograph**

International Yoga Day Celebration event conducted on 21.6.2020 at Webinar - Google Meet

(An Autonomous Institution, Affiliated to Bharathiar University, Coimbatore)

Approved by Government of Tamil Nadu and Accredited by NAAC with 'A' Grade (2nd Cycle)