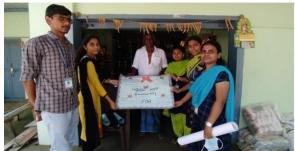

NAAC
3<sup>rd</sup> Cycle
Criterion III

**Metric 3.6.3** 

Name of the Event: Online Quiz Programme for LLR & Driving License

Date of the Event:8.2.2021

Resource Person: Dr. V. Shanmugaraju, Dean - Student Affairs, Dr. N.G.P. Arts and Science

College

**Total Number of Students Participated: 50** 

**Invitation Brochure:** (Next page)

(An Autonomous Institution, Affiliated to Bharathiar University, Coimbatore)
Approved by Government of Tamil Nadu and Accredited by NAAC with 'A' Grade (2nd Cycle)
Dr. N.G.P. – Kalapatti Road, Coimbatore-641048, Tamil Nadu, India
Web: www.drngpasc.ac.in |Email: info@drngpasc.ac.in | Phone: +91-422-2369100

#### **Report of the Event**

National Service Scheme of Dr. N.G.P. Arts and Science College has conducted Online Quiz Programme for LLR & Driving License. The event took place on 8.2.2021 during 10.00. A.M. - 11.30. A.M. at Google Meet. Dr. V. Shanmugaraju, Dean - Student Affairs, Dr. N.G.P. Arts and Science College addressed the students. 50 number of students participated in this event and benefitted out of it.

### **Photograph**

Online Quiz Programme for LLR & Driving License event conducted on 8.2.2021 at Google Meet

(An Autonomous Institution, Affiliated to Bharathiar University, Coimbatore)

Approved by Government of Tamil Nadu and Accredited by NAAC with 'A' Grade (2<sup>nd</sup> Cycle)