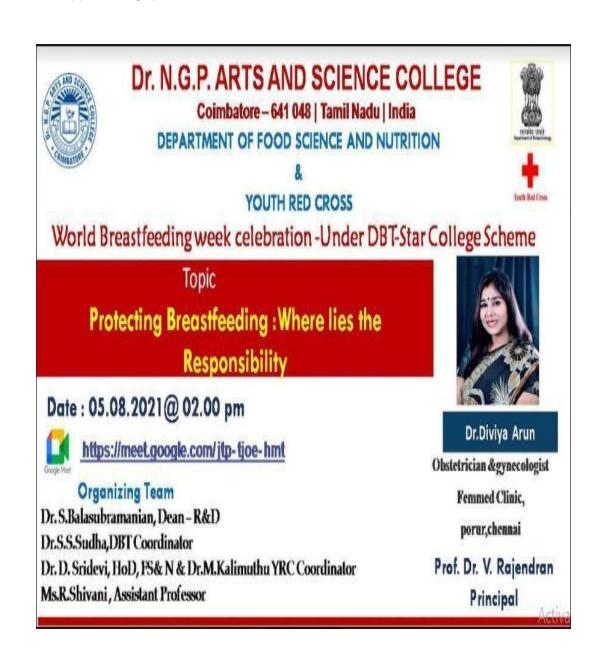

ndergraduate and Post Graduate students of Food Science and Nutrition.

#### **OBJECTIVES**

- To acquire the knowledge on Support the Breastfeeding.
- To promote the Breast Feeding

## **PROCESS**

A total of 90 Students from Food and Nutrition and Youth red cross club students were participated in the webinar. At the end of the session the students clarified their doubt withthe guest speaker





(An Autonomous Institution, Affiliated to Bharathiar University, Coimbatore)

Approved by Government of Tamil Nadu and Accredited by NAAC with 'A' Grade (2<sup>nd</sup> Cycle)

Dr. N.G.P. – Kalapatti Road, Coimbatore-641048, Tamil Nadu, India

Web: www.drngpasc.ac.in |Email: info@drngpasc.ac.in | Phone: +91-422-2369100

NAAC 3<sup>rd</sup> Cycle

Criterion III Metric 3.6.3

#### **INVITATION**







(An Autonomous Institution, Affiliated to Bharathiar University, Coimbatore)

Approved by Government of Tamil Nadu and Accredited by NAAC with 'A' Grade (2<sup>nd</sup> Cycle)

Dr. N.G.P. – Kalapatti Road, Coimbatore-641048, Tamil Nadu, India

Web: www.drngpasc.ac.in |Email: info@drngpasc.ac.in | Phone: +91-422-2369100

NAAC 3<sup>rd</sup> Cycle

Criterion III
Metric 3.6.3

## **PHOTOGRAPHS**

Extension Activity – Webinar on Protect Breastfeeding: Where lies the Responsibilityon 05/08/2021



## **OUTCOMES**

- Students learned about the Role of Hormones involved in Breast feeding .
- Students understand about the need of breast feeding





(An Autonomous Institution, Affiliated to Bharathiar University, Coimbatore)

Approved by Government of Tamil Nadu and Accredited by NAAC with '