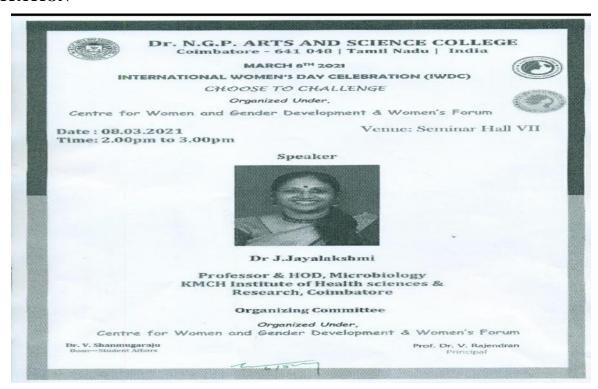

+91-422-2369100

3<sup>rd</sup> Cycle
Criterion III
Metric 3.6.3

**NAAC** 

# WOMEN'S DAY CELEBRATION Organized by WOMEN'S FORUM

DATE:08.03.2021

PLACE: DR.N.G.P. ARTS AND SCIENCE COLLEGE

DESCRIPTION

Women's Forum and Centre for Women and Gender Development of Dr.N.G.P Arts and Science College jointly organised International Women's Day on 8<sup>th</sup> March 2021. Dr. S.Suguna, coordinator of Centre for Women and Gender Development welcomed the gathering . Dr.J.Jayalakshmi , Profesor and HOD of Microbiology, KMCH Institute of health Sciences and Research ,Coimbatore was the chief guest of the day. Various competitions were conducted and the certificates were distributed to the winners . Dr.R.Guna Sundari , Coordinator, Women's Forum delivered the vote of thanks

#### **INVITATION**







(An Autonomous Institution, Affiliated to Bharathiar University, Coimbatore)

Approved by Government of Tamil Nadu and Accredited by NAAC with 'A' Grade (2<sup>nd</sup> Cycle)

Dr. N.G.P. – Kalapatti Road, Coimbatore-641048, Tamil Nadu, India

Web: www.drngpasc.ac.in |Email: info@drngpasc.ac.in | Phone: +91-422-2369100

NAAC
3<sup>rd</sup> Cycle
Criterion III

**Metric 3.6.3** 



Women's Day Celebration, Dr.J.Jayalakshmi KMCH , 08<sup>th</sup> March 2021



Women's Day Celebration, Dr.J.Jayalakshmi ,KMCH ,  $08^{\mathrm{th}}$  March 2021





(An Autonomous Institution, Affiliated to Bharathiar University, Coimbatore)

Approved by Government of Tamil Nadu and Accredited by NAAC with 'A' Grade (2<sup>nd</sup> Cycle)

Dr. N.G.P. – Kalapatti Road, Coimbatore-641048, Tamil Nadu, India