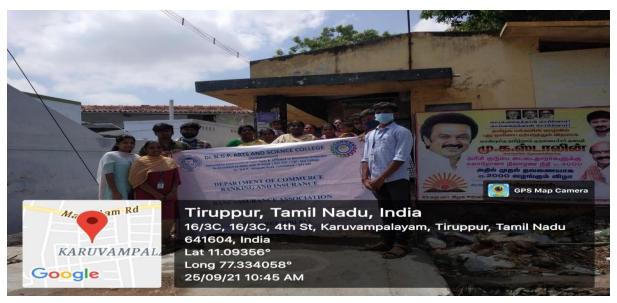

health workers, who may have to bein direct contact and care of COVID-19 patients and who may be at risk of being impacted by this.
- Private hospital staff and retired /volunteer /local urban bodies/ contracted /daily wage /ad-hoc/outsourced staff requisitioned by States/ Central hospitals/ autonomous hospitals of Central/ States/UTs, AIIMS and INIs/ hospital of Central Ministries can also be drafted for COVID 19 related responsibilities.





(An Autonomous Institution, Affiliated to Bharathiar University, Coimbatore)

Approved by Government of Tamil Nadu and Accredited by NAAC with 'A' Grade (2<sup>nd</sup> Cycle)

Dr. N.G.P. – Kalapatti Road, Coimbatore-641048, Tamil Nadu, India

Web: www.drngpasc.ac.in |Email: info@drngpasc.ac.in | Phone: +91-422-2369100

NAAC 3<sup>rd</sup> Cycle









(An Autonomous Institution, Affiliated to Bharathiar University, Coimbatore)

Approved by Government of Tamil Nadu and Accredited by NAAC with 'A' Grade (2<sup>nd</sup> Cycle)

Dr. N.G.P. – Kalapatti Road, Coimbatore-641048, Tamil Nadu, India

Web: www.drngpasc.ac.in |Email: info@drngpasc.ac.in | Phone: +91-422-2369100

NAAC 3<sup>rd</sup> Cycle







(An Autonomous Institution, Affiliated to Bharathiar University, Coimbatore)

Approved by Government of Tamil Nadu and Accredited by NAAC with 'A' Grade (2<sup>nd</sup> Cycle)

Dr. N.G.P. – Kalapatti Road, Coimbatore-641048, Tamil Nadu, India

Web: www.drngpasc.ac.in |Email: info@drngpasc.ac.in | Phone: +91-422-2369100

NAAC 3<sup>rd</sup> Cycle







(An Autonomous Institution, Affiliated to Bharathiar University, Coimbatore)

Approv