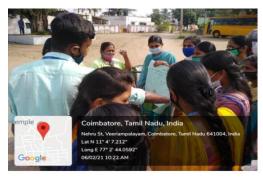

### Report of the Event

National Service Scheme of Dr. N.G.P. Arts and Science College has conducted Road Safety Awareness to Autorickshaw Drivers. The event took place on 9.2.2021 during 10.00. A.M. - 11.30. A.M. at Kalapatti - SITRA Road. Dr. S. Saravanan, Dean - Administration, Dr. N.G.P. Arts and Science College addressed the students. 30 number of students participated in this event and benefitted out of it.

### **Photograph**

Road Safety Awareness to Autorickshaw Drivers event conducted on 9.2.2021 at Kalapatti - SITRA

Road

(An Autonomous Institution, Affiliated to Bharathiar University, Coimbatore)

Approved by Government of Tamil Nadu and Accredited by NAAC with 'A' Grade (2nd Cycle)