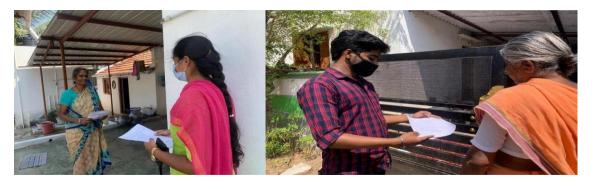

### **Photograph**

Road Safety Awareness to Autorickshaw Drivers event conducted on 9.2.2021 at Kalapatti - SITRA

Road

(An Autonomous Institution, Affiliated to Bharathiar University, Coimbatore)

Approved by Government of Tamil Nadu and Accredited by NAAC with 'A' Grade (2nd Cycle)