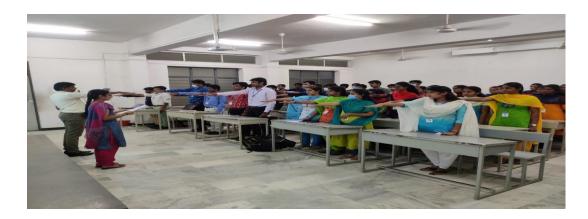

#### Report of the Event

National Service Scheme of Dr. N.G.P. Arts and Science College has conducted International Yoga Day Celebration. The event took place on 21.6.2020 during 10.00. A.M. - 11.30. A.M. at Webinar - Google Meet. Mr. K. Shanmugasundaram, CEO, Yoga for All Trust, Coimbatore addressed the students. 100 number of students participated in this event and benefitted out of it.

#### **Photograph**

International Yoga Day Celebration event conducted on 21.6.2020 at Webinar - Google Meet

(An Autonomous Institution, Affiliated to Bharathiar University, Coimbatore)

Approved by Government of Tamil Nadu and Accredited by NAAC with 'A' Grade (2nd Cycle)