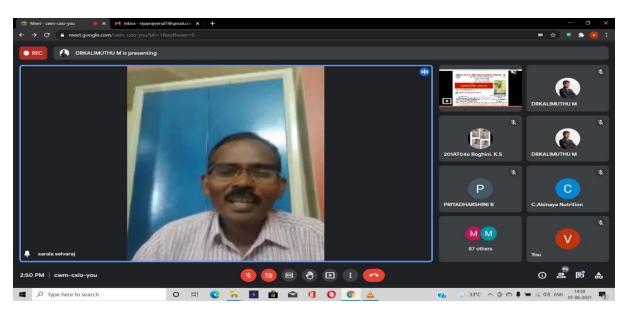

#### Report of the Event

National Service Scheme of Dr. N.G.P. Arts and Science College has conducted International Yoga Day Celebration. The event took place on 21.6.2020 during 10.00. A.M. - 11.30. A.M. at Webinar - Google Meet. Mr. K. Shanmugasundaram, CEO, Yoga for All Trust, Coimbatore addressed the students. 100 number of students participated in this event and benefitted out of it.

#### **Photograph**

International Yoga Day Celebration event conducted on 21.6.2020 at Webinar - Google Meet

(An Autonomous Institution, Affiliated to Bharathiar University, Coimbatore)

Approved by Government of Tamil Nadu and Accredited by NAAC with 'A' Grade (2nd Cycle)