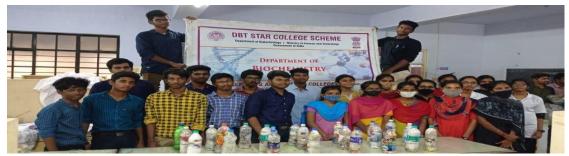

and received 1 kettle and 3 compost pins from RAAC, Coimbatore. All the participants were appreciated with certificates from organizing team.( Rotary Texcity, Zf Wind Power, RAAC And SBAs and Coimbatore Corporation (Swachh Bharat Mission)

This programme aims to investigate the use of different wastes as raw materials in the fabrication of sustainable, eco-friendly fired building bricks.





(An Autonomous Institution, Affiliated to Bharathiar University, Coimbatore)

Approved by Government of Tamil Nadu and Accredited by NAAC with 'A' Grade (2<sup>nd</sup> Cycle)

Dr. N.G.P. – Kalapatti Road, Coimbatore-641048, Tamil Nadu, India

Web: www.drngpasc.ac.in |Email: info@drngpasc.ac.in | Phone: +91-422-2369100

3<sup>rd</sup> Cycle
Criterion III
Metric 3.6.3

**NAAC** 

#### **PHOTOGRAPH**



UG and PG Students from the Department of Biochemistry were collected green bricks and submitted to RAAC, Coimbatore on 28.03.2021





Our department of Biochemistry received three Compost bins and one kettle as a appreciation for this Bhoomi Kappan activity from RAAC, Coimbatore. Our Faculty Dr.S.Kathiravan Submitted our green bricks and received the prizes from the RAAC office, Coimbatore





(An Autonomous Institution, Affiliated to Bharathiar University, Coimbatore)

Approved by Government of Tamil Nadu and Accredited by NAAC with 'A' Grade (2<sup>nd</sup> Cycle)

Dr. N.G.P. – Kalapatti Road, Coimbatore-641048, Tamil Nadu, India

Web: www.drngpasc.ac.in |Email: info@drngpasc.ac.in | Phone: +91-422-2369100

NAAC 3<sup>rd</sup> Cycle

Criterion III Metric 3.6.3

## INVITATION