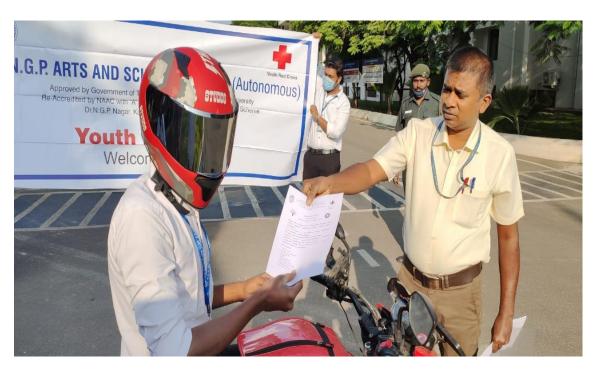

</sup> Cycle)

Dr. N.G.P. – Kalapatti Road, Coimbatore-641048, Tamil Nadu, India

Web: www.drngpasc.ac.in |Email: info@drngpasc.ac.in | Phone: +91-422-2369100

NAAC
3<sup>rd</sup> Cycle
Criterion III

**Metric 3.6.3** 



**Prof.Dr.V.Rajendran**, Principal, Dr. N.G.P. Arts and Science College 'Pasting of Black and Yellow Reflective Tapes in Two Wheelers' - 10.2.2021



'Pasting of Black and Yellow Reflective Tapes in Two Wheelers' -10.2.2021





(An Autonomous Institution, Affiliated to Bharathiar University, Coimbatore)

Approved by Government of Tamil Nadu and Accredited by NAAC with 'A' Grade (2<sup>nd</sup> Cycle)

Dr. N.G.P. – Kalapatti Road, Coimbatore-641048, Tamil Nadu, India

Web: www.drngpasc.ac.in |Email: info@drngpasc.ac.in | Phone: +91-422-2369100

NAAC 3<sup>rd</sup> Cycle



Creating Awareness on 'Wearing Helmet'- 11.2.2021



Creating Awareness on 'Wearing Helmet'- 11.2.2021





(An Autonomous Institution, Affiliated to Bharathiar University, Coimbatore)

Approved by Government of Tamil Nadu and Accredited by NAAC with 'A' Grade (2<sup>nd</sup> Cycle)

Dr. N.G.P. – Kalapatti Road, Coimbatore-641048, Tamil Nadu, India

Web: www.drngpasc.ac.in |Email: info@drngpasc.ac.in | Phone: +91-422-2369100

NAAC 3<sup>rd</sup> Cycle



Creating Awareness on 'Wearing Seat Belt'- 12.2.2021



Creating Awareness on 'Wearing Seat Belt'- 12.2.2021





(An Autonomous Institution, Affiliated to Bharathiar University, Coimbatore)

Approved by Government of Tamil Nadu and Accredited by NAAC with 'A' Grade (2<sup>nd</sup> Cycle)

Dr. N.G.P. – Kalapatti Road, Coimbatore-641048,