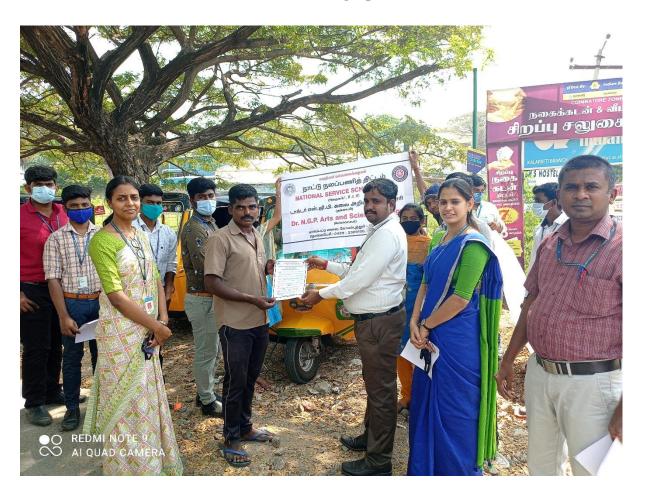

### Report of the Event

National Service Scheme of Dr. N.G.P. Arts and Science College has conducted Road Safety Awareness to Autorickshaw Drivers. The event took place on 9.2.2021 during 10.00. A.M. - 11.30. A.M. at Kalapatti - SITRA Road. Dr. S. Saravanan, Dean - Administration, Dr. N.G.P. Arts and Science College addressed the students. 30 number of students participated in this event and benefitted out of it.

### **Photograph**

Road Safety Awareness to Autorickshaw Drivers event conducted on 9.2.2021 at Kalapatti - SITRA

Road

(An Autonomous Institution, Affiliated to Bharathiar University, Coimbatore)

Approved by Government of Tamil Nadu and Accredited by NAAC with 'A' Grade (2nd Cycle)