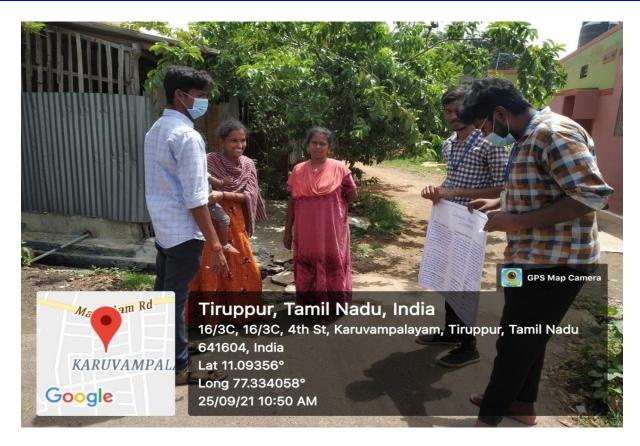

### **Photograph**

Road Safety Awareness to Autorickshaw Drivers event conducted on 9.2.2021 at Kalapatti - SITRA

Road

(An Autonomous Institution, Affiliated to Bharathiar University, Coimbatore)

Approved by Government of Tamil Nadu and Accredited by NAAC with 'A' Grade (2nd Cycle)