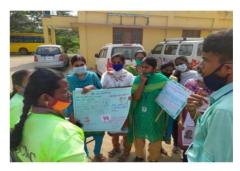

### Report of the Event

National Service Scheme of Dr. N.G.P. Arts and Science College has conducted Road Safety Awareness to Autorickshaw Drivers. The event took place on 9.2.2021 during 10.00. A.M. - 11.30. A.M. at Kalapatti - SITRA Road. Dr. S. Saravanan, Dean - Administration, Dr. N.G.P. Arts and Science College addressed the students. 30 number of students participated in this event and benefitted out of it.

### **Photograph**

Road Safety Awareness to Autorickshaw Drivers event conducted on 9.2.2021 at Kalapatti - SITRA

Road

(An Autonomous Institution, Affiliated to Bharathiar University, Coimbatore)

Approved by Government of Tamil Nadu and Accredited by NAAC with 'A' Grade (2nd Cycle)