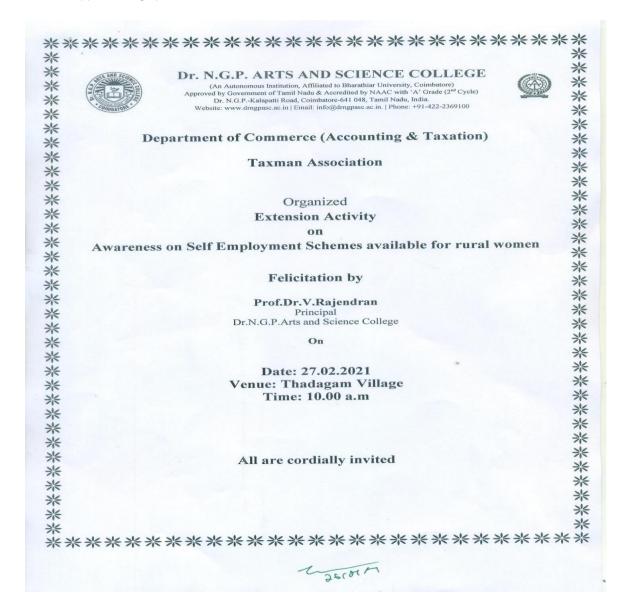

N.G.P. – Kalapatti Road, Coimbatore-641048, Tamil Nadu, India

Web: www.drngpasc.ac.in |Email: info@drngpasc.ac.in | Phone: +91-422-2369100

NAAC 3<sup>rd</sup> Cycle

Criterion III Metric 3.6.3

### **PHOTOGRAPH**



Students engaged in creating awareness on self-employment schemes among the Rural women



Students engaged in creating awareness on self-employment schemes among the Rural women





(An Autonomous Institution, Affiliated to Bharathiar University, Coimbatore)

Approved by Government of Tamil Nadu and Accredited by NAAC with 'A' Grade (2<sup>nd</sup> Cycle)

Dr. N.G.P. – Kalapatti Road, Coimbatore-641048, Tamil Nadu, India

Web: www.drngpasc.ac.in |Email: info@drngpasc.ac.in | Phone: +91-422-2369100

NAAC 3<sup>rd</sup> Cycle

Criterion III Metric 3.6.3

### **INVITATION**







(An Autonomous Institution, Affiliated to Bharathiar University, Coimbatore)

Approved by Government of Tamil Nadu and Accredited by NAAC with 'A' Grade (2<sup>nd</sup> Cycle)

Dr. N.G.P. – Kalapatti Road, Coimbatore-641048, Tamil Nadu, India

Web: www.drngpasc.ac.in |Email: info@drngpasc.ac.in | Phone: +91-422-2369100

NAAC 3<sup>rd</sup> Cycle

Criterion III Metric 3.6.3

### **Approval Document**





(An Autonomous Institution, Affiliated to Bharathiar University, Coimbatore)

Approved by Government of Tamil Nadu and Accredited by NAAC with 'A' Grade (2nd Cycle)

Dr. N.G.P. – Kalapatti Road, Coimbatore-641048, Tamil Nadu, India

Web: www.drngpasc.ac.in |Email: info@drngpasc.ac.in | Phone: +91-422-2369100

NAAC 3<sup>rd</sup> Cycle

Criterion III Metric 3.6.3

### **ATTENDENCE**