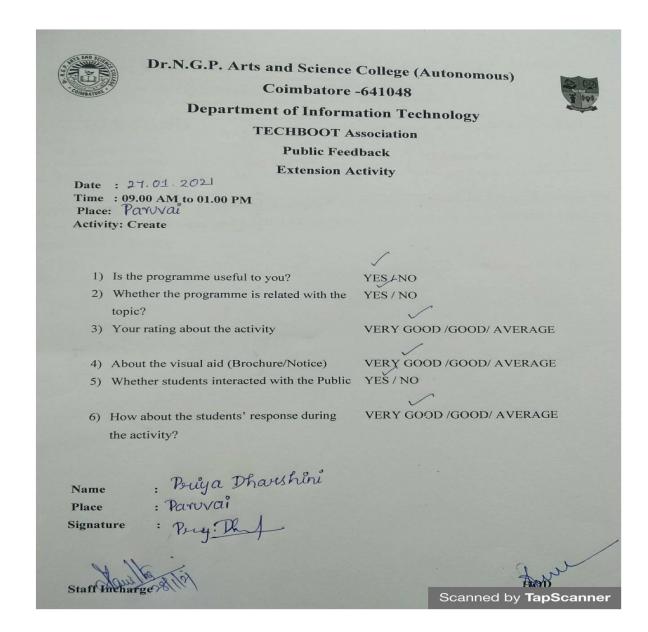

0-88, INDIA

Phone: 0422 - 2369100, 2369252,2628944 | FAX | 0422 - 2369209

Email: drugparts@kmch.ac.in | Web | www.drugpasc.ac.in

#### DEPARTMENT OF INFORMATION TECHNOLOGY

#### CERTIFICATE

This is to certify that Mr/Ms Sudharsan A student of Department of Information Technology has participated in Awareness on Voting held on 27/01/2021 at Paruvai, Palladam.

Hend of the Department

Re Principal





(An Autonomous Institution, Affiliated to Bharathiar University, Coimbatore)

Approved by Government of Tamil Nadu and Accredited by NAAC with 'A' Grade (2<sup>nd</sup> Cycle)

Dr. N.G.P. – Kalapatti Road, Coimbatore-641048, Tamil Nadu, India

Web: www.drngpasc.ac.in |Email: info@drngpasc.ac.in | Phone: +91-422-2369100

NAAC 3<sup>rd</sup> Cycle

Criterion III Metric 3.6.3

#### FEED BACK







(An Autonomous Institution, Affiliated to Bharathiar University, Coimbatore)

Approved by Government of Tamil Nadu and Accredited by NAAC with 'A' Grade (2<sup>nd</sup> Cycle)

Dr. N.G.P. – Kalapatti Road, Coimbatore-641048, Tamil Nadu, India

Web: www.drngpasc.ac.in |Email: info@drngpasc.ac.in | Phone: +91-422-2369100

3<sup>rd</sup> Cycle
Criterion III
Metric 3.6.3

**NAAC** 

#### **OUTREACH PROGRAMME ON VOTING AWARENESS**

#### Organised by

#### TECHBOOT ASSOCIATION

#### DEPARTMENT OF INFORMATION TECHNOLOGY

**DATE:**27-01-2021 **DAY:** Wednesday

Members: III-B.Sc.(IT) A &B, 5 Students

## **Description:**

Primary objective is to build a truly participative democracy in India by encouraging all eligible citizensto vote and make an informed decision during the elections.



 $