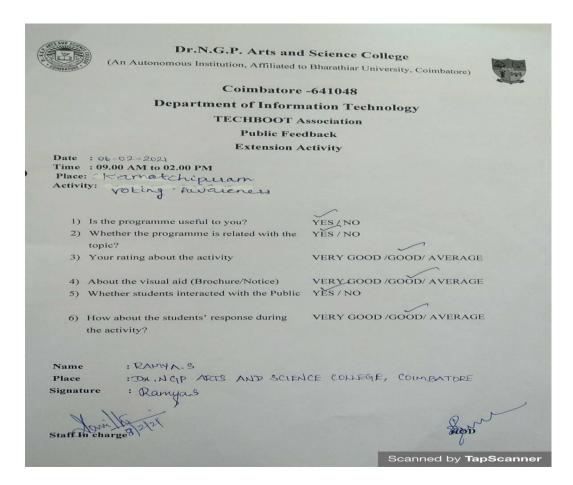

AVARSHINI   | III B.Sc. IT B |
| 7    | 181IT130 | MURALIDHARAN M   | III B.Sc. IT B |
| 8    | 181IT131 | NANDHINI N       | III B.Sc. IT B |
| 9    | 181IT132 | NESAPRASATH S    | III B.Sc. IT B |
| 10   | 10117124 | NITHYASHREE M    | III B.Sc. IT B |
|      | 181IT134 |                  | 1050           |





(An Autonomous Institution, Affiliated to Bharathiar University, Coimbatore)

Approved by Government of Tamil Nadu and Accredited by NAAC with 'A' Grade (2nd Cycle)

Dr. N.G.P. – Kalapatti Road, Coimbatore-641048, Tamil Nadu, India

Web: www.drngpasc.ac.in |Email: info@drngpasc.ac.in | Phone: +91-422-2369100

NAAC
3rd Cycle

Criterion III Metric 3.6.3

#### **OUTCOME**

 Students and public of kamatchipuram can understand the importance and the rights of voting.

#### FEED BACK







(An Autonomous Institution, Affiliated to Bharathiar University, Coimbatore)

Approved by Government of Tamil Nadu and Accredited by NAAC with 'A' Grade (2<sup>nd</sup> Cycle)

Dr. N.G.P. – Kalapatti Road, Coimbatore-641048, Tamil Nadu, India

Web: www.drngpasc.ac.in |Email: info@drngpasc.ac.in | Phone: +91-422-2369100

NAAC 3<sup>rd</sup> Cycle

Criterion III Metric 3.6.3

#### SAMPLE CERTIFICATE



# Dr. N.G.P. ARTS AND SCIENCE COLLEGE

(Autonomous)

Re- Accredited by NAAC with "A" Grade | DST = FIST | DBT = Star College Scheme (An Institution of Kovai Medical Center Research & Education Trust) Affiliated to Bheathiar University, Coimbatoure Dr. N.G.P.-Kalapatti Read, Coimbatoure-641048, INDIA

Phone: 6422 = 2369100, 2369252,2628044 | FAX: 0422 = 2369209 |
Email: drugparts@kmch.ae.