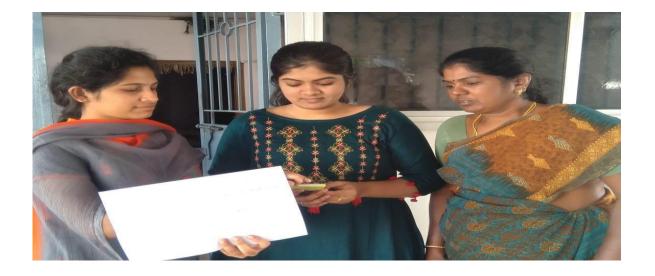

#### **Report of the Event**

National Service Scheme of Dr. N.G.P. Arts and Science College has conducted Online Quiz Programme for LLR & Driving License. The event took place on 8.2.2021 during 10.00. A.M. - 11.30. A.M. at Google Meet. Dr. V. Shanmugaraju, Dean - Student Affairs, Dr. N.G.P. Arts and Science College addressed the students. 50 number of students participated in this event and benefitted out of it.

### **Photograph**

Online Quiz Programme for LLR & Driving License event conducted on 8.2.2021 at Google Meet

(An Autonomous Institution, Affiliated to Bharathiar University, Coimbatore)

Approved by Government of Tamil Nadu and Accredited by NAAC with 'A' Grade (2<sup>nd</sup> Cycle)