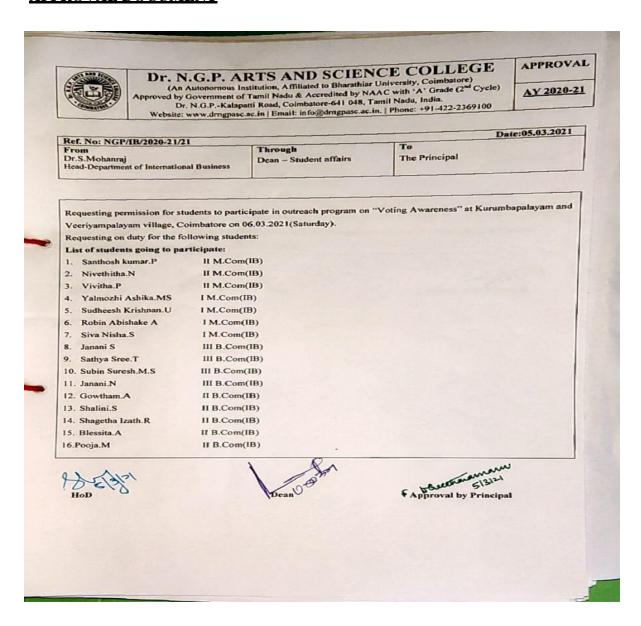

n Autonomous Institution, Affiliated to Bharathiar University, Coimbatore)

Approved by Government of Tamil Nadu and Accredited by NAAC with 'A' Grade (2<sup>nd</sup> Cycle)

Dr. N.G.P. – Kalapatti Road, Coimbatore-641048, Tamil Nadu, India

Web: www.drngpasc.ac.in |Email: info@drngpasc.ac.in | Phone: +91-422-2369100

NAAC 3<sup>rd</sup> Cycle

Criterion III Metric 3.6.3

## **PAMPLET**









(An Autonomous Institution, Affiliated to Bharathiar University, Coimbatore)

Approved by Government of Tamil Nadu and Accredited by NAAC with 'A' Grade (2<sup>nd</sup> Cycle)

Dr. N.G.P. – Kalapatti Road, Coimbatore-641048, Tamil Nadu, India

Web: www.drngpasc.ac.in |Email: info@drngpasc.ac.in | Phone: +91-422-2369100

NAAC 3<sup>rd</sup> Cycle

Criterion III Metric 3.6.3

#### APPROVAL DOCUMENT







(An Autonomous Institution, Affiliated to Bharathiar University, Coimbatore)

Approved by Government of Tamil Nadu and Accredited by NAAC with 'A' Grade (2<sup>nd</sup> Cycle)

Dr. N.G.P. – Kalapatti Road, Coimbatore-641048, Tamil Nadu, India

Web: www.drngpasc.ac.in |Email: info@drngpasc.ac.in | Phone: +91-422-2369100

NAAC 3<sup>rd</sup> Cycle

Criterion III
Metric 3.6.3

## **ATTENDANCE**

## LIST OF STUDENTS:

| S.NO | ROLL NO  | STUDENT NAME        |
|------|----------|---------------------|
| 1    | 192fB019 | SANTHOSH KUMAR.P    |
| 2    | 192IB014 | NIVETHITHA.N        |
| 3    | 192fB024 | VIVITHA.P           |
| 4    | 202IB023 | YALMOZHI ASHIKA.M.S |
| 5    | 2021B022 | SUDHEESHKRISHNAN.U  |
| 6    | 202IB013 | ROBIN ABISHAKE.A    |
| 7    | 2021B016 | SIVA NISHA.S