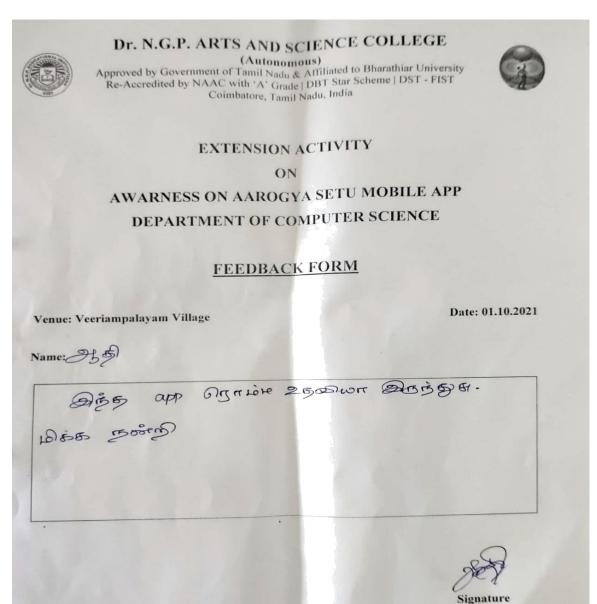

# AY 2020-21: EXTENSION ACTIVITY REPORT- SUPPORTING DOCUMENT

The details of the extension activities carried out by the institution through various organising unit during the academic year 2020-21:

| S.No. | Organising Unit/Collaborating Agency | Number of<br>Activities | Number of Students Participated |
|-------|--------------------------------------|-------------------------|---------------------------------|
| 1     | National Service Scheme (NSS)        | 14                      | 980                             |
| 2     | Youth Red Cross(YRC)                 | 19                      | 2274                            |
| 3     | Rotaract Club                        | 3                       | 120                             |
| 4     | Red Ribbon Club                      | 1                       | 10                              |
| 5     | Eco Club                             | 4                       | 211                             |
| 6     | Women and Gender Development         | 6                       | 400                             |
| 7     | Women's Forum                        | 12                      | 1160                            |
| 8     | DBT Star                             | 3                       | 118                             |
| 9     | Departmental Extensional Activity    | 46                      | 1568                            |
|       | TOTAL                                | 108                     | 6841                            |