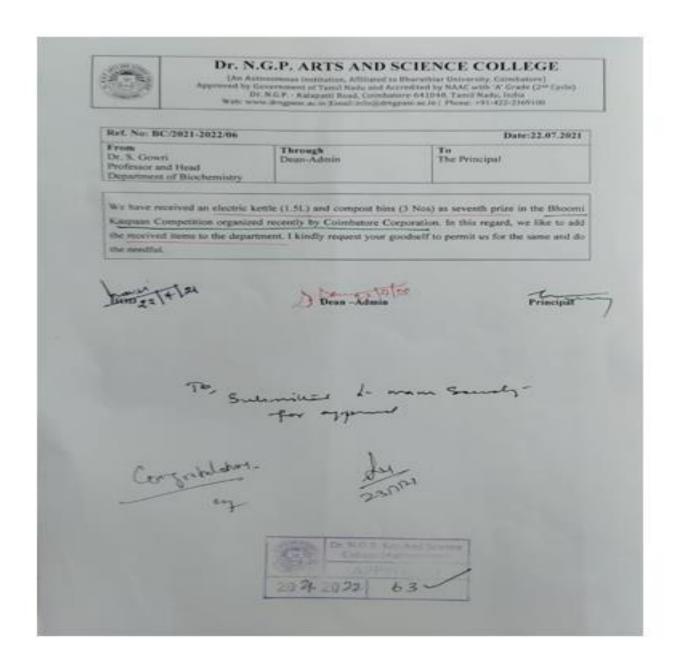

# AY 2020-21: EXTENSION ACTIVITY REPORT- SUPPORTING DOCUMENT

The details of the extension activities carried out by the institution through various organising unit during the academic year 2020-21:

| S.No. | Organising Unit/Collaborating Agency | Number of<br>Activities | Number of Students Participated |
|-------|--------------------------------------|-------------------------|---------------------------------|
| 1     | National Service Scheme (NSS)        | 14                      | 980                             |
| 2     | Youth Red Cross(YRC)                 | 19                      | 2274                            |
| 3     | Rotaract Club                        | 3                       | 120                             |
| 4     | Red Ribbon Club                      | 1                       | 10                              |
| 5     | Eco Club                             | 4                       | 211                             |
| 6     | Women and Gender Development         | 6                       | 400                             |
| 7     | Women's Forum                        | 12                      | 1160                            |
| 8     | DBT Star                             | 3                       | 118                             |
| 9     | Departmental Extensional Activity    | 46                      | 1568                            |
|       | TOTAL                                | 108                     | 6841                            |