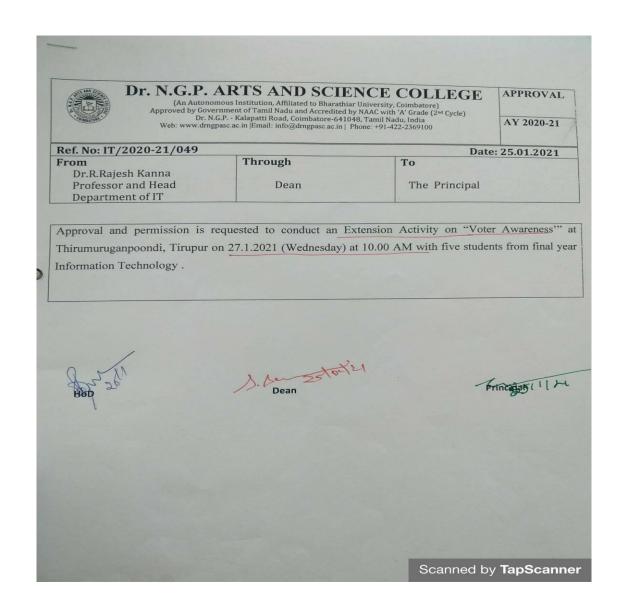

tonomous Institution, Affiliated to Bharathiar University, Coimbatore)

Approved by Government of Tamil Nadu and Accredited by NAAC with 'A' Grade (2<sup>nd</sup> Cycle)

Dr. N.G.P. – Kalapatti Road, Coimbatore-641048, Tamil Nadu, India

Web: www.drngpasc.ac.in |Email: info@drngpasc.ac.in | Phone: +91-422-2369100

NAAC 3<sup>rd</sup> Cycle

Criterion III Metric 3.6.3

#### **INVITATION**







(An Autonomous Institution, Affiliated to Bharathiar University, Coimbatore)

Approved by Government of Tamil Nadu and Accredited by NAAC with 'A' Grade (2<sup>nd</sup> Cycle)

Dr. N.G.P. – Kalapatti Road, Coimbatore-641048, Tamil Nadu, India

Web: www.drngpasc.ac.in |Email: info@drngpasc.ac.in | Phone: +91-422-2369100

NAAC 3<sup>rd</sup> Cycle

Criterion III Metric 3.6.3

## **Approval letter:**







(An Autonomous Institution, Affiliated to Bharathiar University, Coimbatore)

Approved by Government of Tamil Nadu and Accredited by NAAC with 'A' Grade (2nd Cycle)

Dr. N.G.P. – Kalapatti Road, Coimbatore-641048, Tamil Nadu, India

Web: www.drngpasc.ac.in |Email: info@drngpasc.ac.in | Phone: +91-422-2369100

NAAC 3<sup>rd</sup> Cycle

Criterion III Metric 3.6.3

#### **Student List**

| S.No | Roll No. | Name          |
|------|----------|---------------|
| 1    | 181IT116 | HARITHA J     |
| 2    | 181IT117 | JISHNU K      |
| 3    | 181IT118 | KARTHICK S    |
| 4    | 181IT119 | KARTHICKRAJ P |
| 5    | 181IT120 | KARTHIKEYAN P |
|      |          | 1             |





(An Autonomous Institution, Affiliated to Bharathiar University, Coimbatore)

Approved by Government of Tamil Na