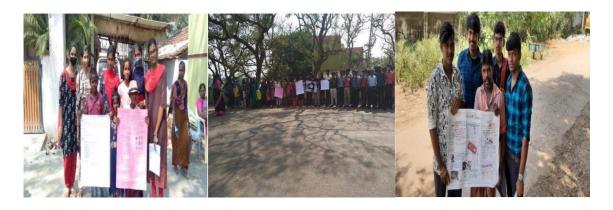

ac.in | Phone: +91-422-2369100

3<sup>rd</sup> Cycle
Criterion III
Metric 3.6.3

**NAAC** 

#### OUTREACH PROGRAMME ON "CYBERCRIME AWARENESS PROGRAMME"

### Organized by

#### **BLOGGERS ASSOCIATION**

#### DEPARTMENT OF COMPUTER APPLICATIONS

DATE: 27.02.2021

PLACE: Thadagam VillageDESCRIPTION:

An Extension activity done at Thadagam village regarding the Cybercrime Awareness Programme .50 Students of I BCA and 2 Staff members explained the importance of social media networks to the village peoples on 27.02.2021. The students formulated posters as part of the need analysis, based on which the students interacted with peoples. The main objectives of the programme were to create awareness on Cyber Crime and to give ideas on how to prevent from public from cybercrime.

#### **PHOTOGRAPH**



Extension Activity programme on "Cyber Crime" on 27.02.2021 at Thadagam village





(An Autonomous Institution, Affiliated to Bharathiar University, Coimbatore)

Approved by Government of Tamil Nadu and Accredited by NAAC with 'A' Grade (2<sup>nd</sup> Cycle)

Dr. N.G.P. – Kalapatti Road, Coimbatore-641048, Tamil Nadu, India

Web: www.drngpasc.ac.in |Email: info@drngpasc.ac.in | Phone: +91-422-2369100

NAAC 3<sup>rd</sup> Cycle

Criterion III Metric 3.6.3

#### **INVITATION:**





(An Autonomous Institution, Affiliated to Bharathiar University, Coimbatore)

Approved by Government of Tamil Nadu and Accredited by NAAC with 'A' Grade (2nd Cycle)

Dr. N.G.P. – Kalapatti Road, Coimbatore-641048, Tamil Nadu, India

Web: www.drngpasc.ac.in |Email: info@drngpasc.ac.in | Phone: +91-422-2369100