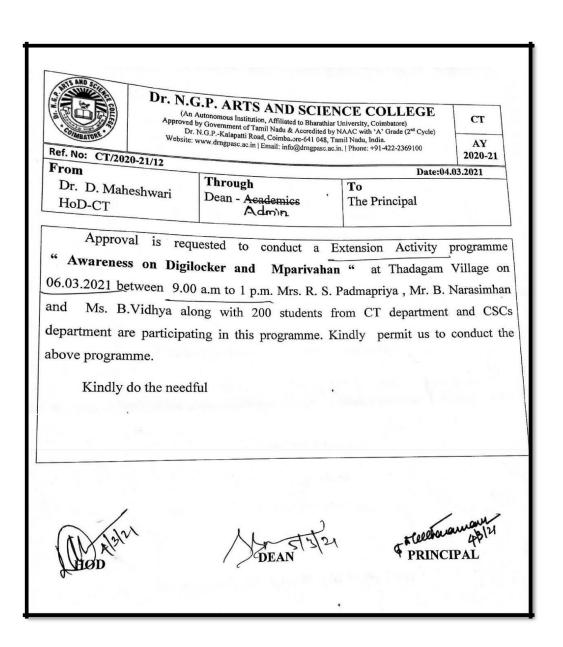

usage of these applications

### **PROCESS**

- The students issued pamphlets on Digi Locker and mParivahan as part of the awareness rally. The students raised voice on the importance of digital documents and its advantages.
- Motorists can produce digital documents. The students explained how to store documentson Digi Locker or mParivahan app to avoid high penalties.





(An Autonomous Institution, Affiliated to Bharathiar University, Coimbatore)

Approved by Government of Tamil Nadu and Accredited by NAAC with 'A' Grade (2<sup>nd</sup> Cycle)

Dr. N.G.P. – Kalapatti Road, Coimbatore-641048, Tamil Nadu, India

Web: www.drngpasc.ac.in |Email: info@drngpasc.ac.in | Phone: +91-422-2369100

NAAC 3<sup>rd</sup> Cycle

Criterion III Metric 3.6.3

### PERMISSION LETTER FOR EXTENSION ACTIVITY





(An Autonomous Institution, Affiliated to Bharathiar University, Coimbatore)

Approved by Government of Tamil Nadu and Accredited by NAAC with 'A' Grade (2<sup>nd</sup> Cycle)

Dr. N.G.P. – Kalapatti Road, Coimbatore-641048, Tamil Nadu, India

Web: www.drngpasc.ac.in |Email: info@drngpasc.ac.in | Phone: +91-422-2369100

NAAC
3rd Cycle

Criterion III Metric 3.6.3

### **INVITATION:**







(An Autonomous Institution, Affiliated to Bharathiar University, Coimbatore)

Approved by Government of Tamil Nadu and Accredited by NAAC with 'A' Grade (2<sup>nd</sup> Cycle)

Dr. N.G.P. – Kalapatti Road, Coimbatore-641048, Tamil Nadu, India

Web: www.drngpasc.ac.in |Email: info@drngpasc.ac.in | Phone: +91-422-2369100

NAAC 3<sup>rd</sup> Cycle



Extension Activity "Awareness on Digi Locker & mPari