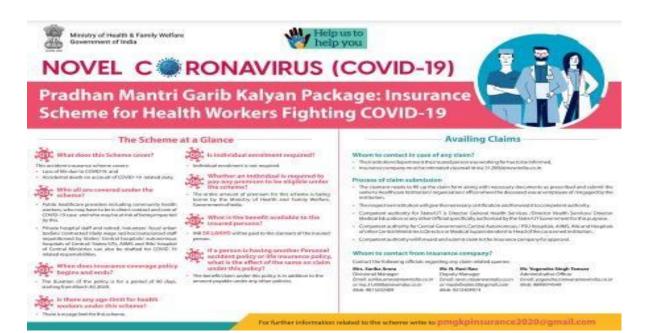

y health workers, who may have to bein direct contact and care of COVID-19 patients and who may be at risk of being impacted by this.
- Private hospital staff and retired /volunteer /local urban bodies/ contracted /daily wage /ad-hoc/outsourced staff requisitioned by States/ Central hospitals/ autonomous hospitals of Central/ States/UTs, AIIMS and INIs/ hospital of Central Ministries can also be drafted for COVID 19 related responsibilities.





(An Autonomous Institution, Affiliated to Bharathiar University, Coimbatore)

Approved by Government of Tamil Nadu and Accredited by NAAC with 'A' Grade (2<sup>nd</sup> Cycle)

Dr. N.G.P. – Kalapatti Road, Coimbatore-641048, Tamil Nadu, India

Web: www.drngpasc.ac.in |Email: info@drngpasc.ac.in | Phone: +91-422-2369100

NAAC 3<sup>rd</sup> Cycle









(An Autonomous Institution, Affiliated to Bharathiar University, Coimbatore)

Approved by Government of Tamil Nadu and Accredited by NAAC with 'A' Grade (2<sup>nd</sup> Cycle)

Dr. N.G.P. – Kalapatti Road, Coimbatore-641048, Tamil Nadu, India

Web: www.drngpasc.ac.in |Email: info@drngpasc.ac.in | Phone: +91-422-2369100

NAAC 3<sup>rd</sup> Cycle







(An Autonomous Institution, Affiliated to Bharathiar University, Coimbatore)

Approved by Government of Tamil Nadu and Accredited by NAAC with 'A' Grade (2<sup>nd</sup> Cycle)

Dr. N.G.P. – Kalapatti Road, Coimbatore-641048, Tamil Nadu, India

Web: www.drngpasc.ac.in |Email: info@drngpasc.ac.in | Phone: +91-422-2369100

NAAC 3<sup>rd</sup> Cycle







(An Autonomous Institution, Affiliated to Bharathiar University, Coimbatore)

Appr