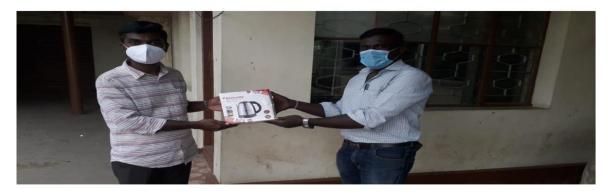

team.( Rotary Texcity, Zf Wind Power, RAAC And SBAs and Coimbatore Corporation (Swachh Bharat Mission)

This programme aims to investigate the use of different wastes as raw materials in the fabrication of sustainable, eco-friendly fired building bricks.





(An Autonomous Institution, Affiliated to Bharathiar University, Coimbatore)

Approved by Government of Tamil Nadu and Accredited by NAAC with 'A' Grade (2<sup>nd</sup> Cycle)

Dr. N.G.P. – Kalapatti Road, Coimbatore-641048, Tamil Nadu, India

Web: www.drngpasc.ac.in |Email: info@drngpasc.ac.in | Phone: +91-422-2369100

3<sup>rd</sup> Cycle
Criterion III
Metric 3.6.3

**NAAC** 

#### **PHOTOGRAPH**



UG and PG Students from the Department of Biochemistry were collected green bricks and submitted to RAAC, Coimbatore on 28.03.2021





Our department of Biochemistry received three Compost bins and one kettle as a appreciation for this Bhoomi Kappan activity from RAAC, Coimbatore. Our Faculty Dr.S.Kathiravan Submitted our green bricks and received the prizes from the RAAC office, Coimbatore





(An Autonomous Institution, Affiliated to Bharathiar University, Coimbatore)

Approved by Government of Tamil Nadu and Accredited by NAAC with 'A' Grade (2<sup>nd</sup> Cycle)

Dr. N.G.P. – Kalapatti Road, Coimbatore-641048, Tamil Nadu, India

Web: www.drngpasc.ac.in |Email: info@drngpasc.ac.in | Phone: +91-422-2369100

NAAC 3<sup>rd</sup> Cycle

Criterion III Metric 3.6.3

## INVITATION







(An Autonomous Institution, Affiliated to Bharathiar University, Coimbatore)
Approved by Government of Tamil Nadu and Accredited by NAAC