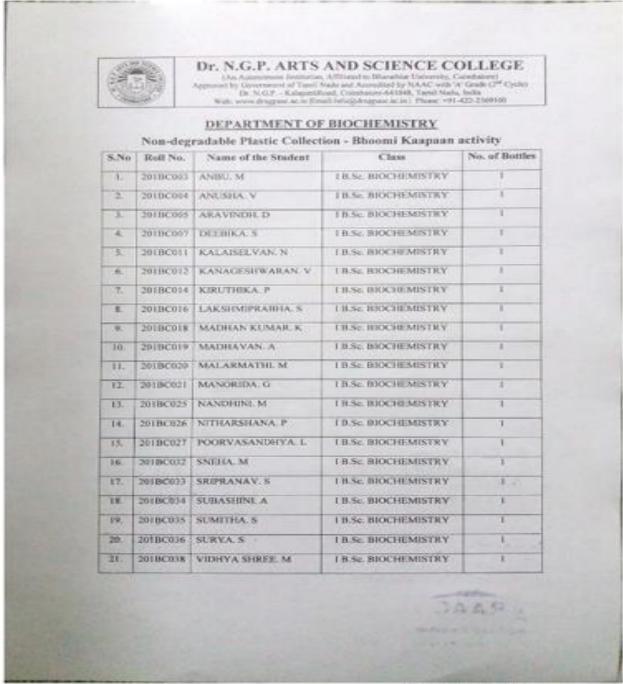

# AY 2020-21: EXTENSION ACTIVITY REPORT- SUPPORTING DOCUMENT

The details of the extension activities carried out by the institution through various organising unit during the academic year 2020-21:

| S.No. | Organising Unit/Collaborating Agency | Number of<br>Activities | Number of Students Participated |
|-------|--------------------------------------|-------------------------|---------------------------------|
| 1     | National Service Scheme (NSS)        | 14                      | 980                             |
| 2     | Youth Red Cross(YRC)                 | 19                      | 2274                            |
| 3     | Rotaract Club                        | 3                       | 120                             |
| 4     | Red Ribbon Club                      | 1                       | 10                              |
| 5     | Eco Club                             | 4                       | 211                             |
| 6     | Women and Gender Development         | 6                       | 400                             |
| 7     | Women's Forum                        | 12                      | 1160                            |
| 8     | DBT Star                             | 3                       | 118                             |
| 9     | Departmental Extensional Activity    | 46                      | 1568                            |
|       | TOTAL                                | 108                     | 6841                            |