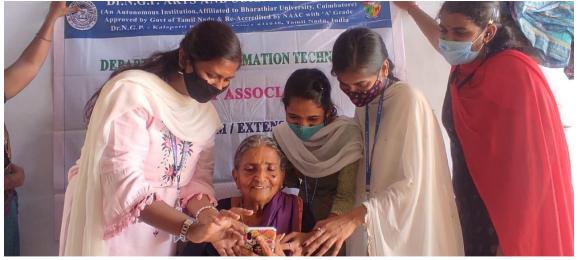

# AY 2020-21: EXTENSION ACTIVITY REPORT- SUPPORTING DOCUMENT

The details of the extension activities carried out by the institution through various organising unit during the academic year 2020-21:

| S.No. | Organising Unit/Collaborating Agency | Number of<br>Activities | Number of Students Participated |
|-------|--------------------------------------|-------------------------|---------------------------------|
| 1     | National Service Scheme (NSS)        | 14                      | 980                             |
| 2     | Youth Red Cross(YRC)                 | 19                      | 2274                            |
| 3     | Rotaract Club                        | 3                       | 120                             |
| 4     | Red Ribbon Club                      | 1                       | 10                              |
| 5     | Eco Club                             | 4                       | 211                             |
| 6     | Women and Gender Development         | 6                       | 400                             |
| 7     | Women's Forum                        | 12                      | 1160                            |
| 8     | DBT Star                             | 3                       | 118                             |
| 9     | Departmental Extensional Activity    | 46                      | 1568                            |
|       | TOTAL                                | 108                     | 6841                            |