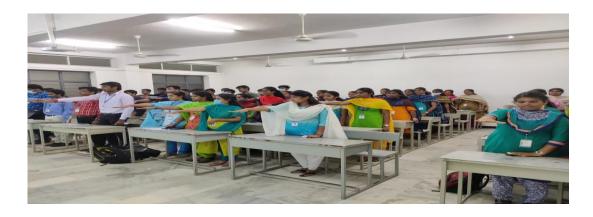

#### **Report of the Event**

National Service Scheme of Dr. N.G.P. Arts and Science College has conducted NSS Day Celebration. The event took place on 24.9.2020 during 5.00. P.M. - 6.30. P.M. at Webinar - Google Meet. Dr. A. Mohan Kumar, NSS Programme Officer (Unit II), Chikkanna Govt. Arts College, Tirupur addressed the students. 100 number of students participated in this event and benefitted out of it.

#### **Photograph**

NSS Day Celebration event conducted on 24.9.2020 at Webinar - Google Meet

(An Autonomous Institution, Affiliated to Bharathiar University, Coimbatore)

Approved by Government of Tamil Nadu and Accredited by NAAC with 'A' Grade (2<sup>nd</sup> Cycle)