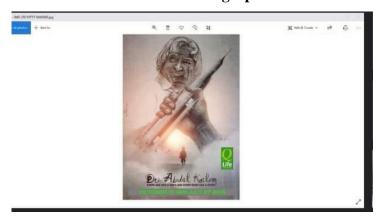

NAAC 3<sup>rd</sup> Cycle

Criterion III Metric 3.6.3

Name of the Event: International Yoga Day Celebration

**Date of the Event:** 21.6.2020

Resource Person: Mr. K. Shanmugasundaram, CEO, Yoga for All Trust, Coimbatore

**Total Number of Students Participated: 100** 

**Invitation Brochure:** (Next page)

(An Autonomous Institution, Affiliated to Bharathiar University, Coimbatore)

Approved by Government of Tamil Nadu and Accredited by NAAC with 'A' Grade (2<sup>nd</sup> Cycle)

# INTERNATIONAL YOGA DAY CELEBRATION CHIEF GUEST

MR. K. SHANMUGASUNDARAM CEO, Yoga for All Trust, Coimbatore

Date : 21.6.2020

Time: 10.00. A.M. - 11.30. A.M.

Venue: Webinar - Google Meet

#### Organized by:

Mr. N. Krishnaraj, Programme Officer (Unit – I)

Ms. R. Reena Rani, Programme Officer (Unit – II)

Mr. B. Narasimhan, Programme Officer (Unit – III)

All are Cordially Invited

(An Autonomous Institution, Affiliated to Bharathiar University, Coimbatore)