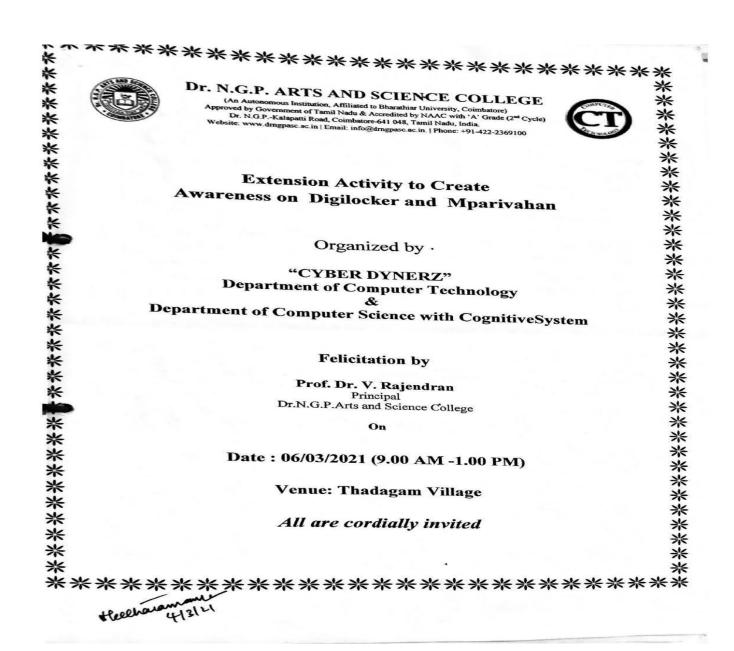

Institution, Affiliated to Bharathiar University, Coimbatore)

Approved by Government of Tamil Nadu and Accredited by NAAC with 'A' Grade (2<sup>nd</sup> Cycle)

Dr. N.G.P. – Kalapatti Road, Coimbatore-641048, Tamil Nadu, India

Web: www.drngpasc.ac.in |Email: info@drngpasc.ac.in | Phone: +91-422-2369100

NAAC 3<sup>rd</sup> Cycle

Criterion III Metric 3.6.3

### PERMISSION LETTER FOR EXTENSION ACTIVITY





(An Autonomous Institution, Affiliated to Bharathiar University, Coimbatore)

Approved by Government of Tamil Nadu and Accredited by NAAC with 'A' Grade (2<sup>nd</sup> Cycle)

Dr. N.G.P. – Kalapatti Road, Coimbatore-641048, Tamil Nadu, India

Web: www.drngpasc.ac.in |Email: info@drngpasc.ac.in | Phone: +91-422-2369100

NAAC
3rd Cycle

Criterion III Metric 3.6.3

### **INVITATION:**







(An Autonomous Institution, Affiliated to Bharathiar University, Coimbatore)

Approved by Government of Tamil Nadu and Accredited by NAAC with 'A' Grade (2<sup>nd</sup> Cycle)

Dr. N.G.P. – Kalapatti Road, Coimbatore-641048, Tamil Nadu, India

Web: www.drngpasc.ac.in |Email: info@drngpasc.ac.in | Phone: +91-422-2369100

NAAC 3<sup>rd</sup> Cycle



Extension Activity "Awareness on Digi Locker & mParivahan" - 06.03.2021





(An Autonomous Institution, Affiliated to Bharathiar University, Coimbatore)

Approved by Government of Tamil Nadu and Accredited by NAAC with 'A' Grade (2nd Cycle)

Dr. N.G.P. – Kalapatti Road, Coimbatore-641048, Tamil Nadu, India

Web: www.drngpasc.ac.in |Email: info@drngpasc.ac.in | Phone: +91-422-2369100

NAAC 3<sup>rd</sup> Cycle

Criterion III Metric 3.6.3