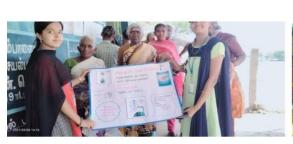

Dr. N.G.P. – Kalapatti Road, Coimbatore-641048, Tamil Nadu, India

Web: www.drngpasc.ac.in |Email: info@drngpasc.ac.in | Phone: +91-422-2369100

NAAC 3<sup>rd</sup> Cycle

Criterion III Metric 3.6.3

Name of the Event: Pasting Stickers on Vehicles

Date of the Event: 10.2.2021

Resource Person: Dr. V. Rajendran, Principal, Dr. N.G.P. Arts and Science College

**Total Number of Students Participated: 60** 

**Invitation Brochure:** (Next page)

(An Autonomous Institution, Affiliated to Bharathiar University, Coimbatore)

3<sup>rd</sup> Cycle Criterion III Metric 3.6.3

**NAAC** 

National Service Scheme of Dr. N.G.P. Arts and Science College has conducted Pasting Stickers on Vehicles. The event took place on 10.2.2021 during 10.00. A.M. - 11.30. A.M. at College Campus. Dr. V. Rajendran, Principal, Dr. N.G.P. Arts and Science College addressed the students. 60 number of students participated in this event and benefitted out of it.

### **Photograph**

Pasting Stickers on Vehicles event conducted on 10.2.2021 at College Campus

(An Autonomous Institution, Affiliated to Bharathiar University, Coimbatore)

Approved by Government of Tamil Nadu and Accredited by NAAC with 'A' Grade (2nd Cycle)