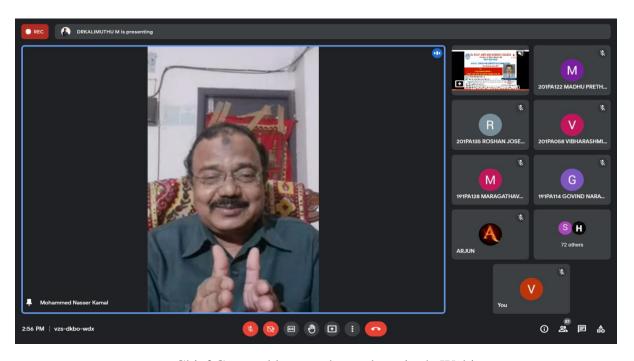

2021 by the Youth Red Cross and Dr.N.G.P. Centre for Competitive Examinations at 2:00 p.m. **Mr. Mohammed Nasser Kamal** was the invited guest for the event and he mainly talked about "Skills Enhancement – A Must for Post Pandemic Career and Life". He explained about enhancing skills to develop honesty, truth, good attitude and gratitude. He also shared that communication is itself an attitude. He stated the three golden rules like Confidence, Fluency and Listening. Listening is very important skill in communication. Most essential is to listen rather than to speak. He also gave an insight of how can this pandemic be utilized in an effective manner. He also shared how we need to compare each day's progress. Finally the session closed with queries and clarifications.

#### **PHOTOGRAPHS**



Chief Guest address to the students in the Webinar on "Skills Enhancement – A Must for Post Pandemic Career and Life" - 09.06.2021





(An Autonomous Institution, Affiliated to Bharathiar University, Coimbatore)

Approved by Government of Tamil Nadu and Accredited by NAAC with 'A' Grade (2<sup>nd</sup> Cycle)

Dr. N.G.P. – Kalapatti Road, Coimbatore-641048, Tamil Nadu, India

Web: www.drngpasc.ac.in |Email: info@drngpasc.ac.in | Phone: +91-422-2369100

NAAC 3<sup>rd</sup> Cycle

Criterion III Metric 3.6.3

#### **BROCHURE**



## Dr. N.G.P. ARTS AND SCIENCE COLLEGE



Coimbatore - 641 048 | Tamil Nadu | India

Youth Red Cross

## YOUTH RED CROSS

## Dr. N.G.P. CENTRE FOR COMPETITIVE EXAMINATIONS

Lecture Series June 2021

Topic

# SKILLS ENHANCEMENT – A MUST FOR POST PANDEMIC CAREER AND