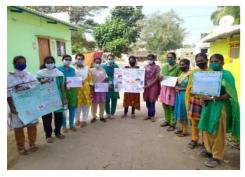

#### **Report of the Event**

National Service Scheme of Dr. N.G.P. Arts and Science College has conducted NSS Day Celebration. The event took place on 24.9.2020 during 5.00. P.M. - 6.30. P.M. at Webinar - Google Meet. Dr. A. Mohan Kumar, NSS Programme Officer (Unit II), Chikkanna Govt. Arts College, Tirupur addressed the students. 100 number of students participated in this event and benefitted out of it.

#### **Photograph**

NSS Day Celebration event conducted on 24.9.2020 at Webinar - Google Meet

(An Autonomous Institution, Affiliated to Bharathiar University, Coimbatore)

Approved by Government of Tamil Nadu and Accredited by NAAC with 'A' Grade (2<sup>nd</sup> Cycle)