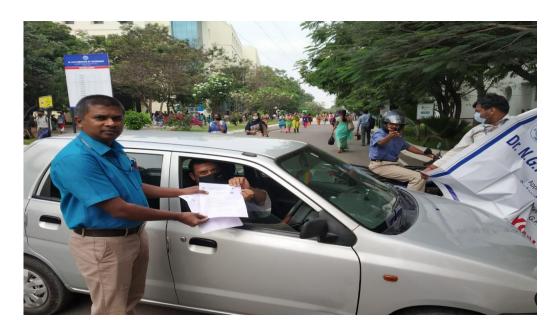

### Report of the Event

National Service Scheme of Dr. N.G.P. Arts and Science College has conducted Road Safety Awareness to Autorickshaw Drivers. The event took place on 9.2.2021 during 10.00. A.M. - 11.30. A.M. at Kalapatti - SITRA Road. Dr. S. Saravanan, Dean - Administration, Dr. N.G.P. Arts and Science College addressed the students. 30 number of students participated in this event and benefitted out of it.

### **Photograph**

Road Safety Awareness to Autorickshaw Drivers event conducted on 9.2.2021 at Kalapatti - SITRA

Road

(An Autonomous Institution, Affiliated to Bharathiar University, Coimbatore)

Approved by Government of Tamil Nadu and Accredited by NAAC with 'A' Grade (2nd Cycle)