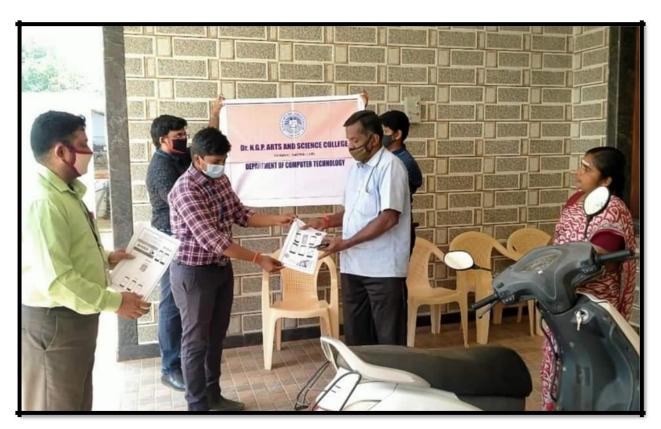

3.6.3

### PERMISSION LETTER FOR EXTENSION ACTIVITY





(An Autonomous Institution, Affiliated to Bharathiar University, Coimbatore)

Approved by Government of Tamil Nadu and Accredited by NAAC with 'A' Grade (2<sup>nd</sup> Cycle)

Dr. N.G.P. – Kalapatti Road, Coimbatore-641048, Tamil Nadu, India

Web: www.drngpasc.ac.in |Email: info@drngpasc.ac.in | Phone: +91-422-2369100

NAAC
3rd Cycle

Criterion III Metric 3.6.3

### **INVITATION:**







(An Autonomous Institution, Affiliated to Bharathiar University, Coimbatore)

Approved by Government of Tamil Nadu and Accredited by NAAC with 'A' Grade (2<sup>nd</sup> Cycle)

Dr. N.G.P. – Kalapatti Road, Coimbatore-641048, Tamil Nadu, India

Web: www.drngpasc.ac.in |Email: info@drngpasc.ac.in | Phone: +91-422-2369100

NAAC 3<sup>rd</sup> Cycle



Extension Activity "Awareness on Digi Locker & mParivahan" - 06.03.2021





(An Autonomous Institution, Affiliated to Bharathiar University, Coimbatore)

Approved by Government of Tamil Nadu and Accredited by NAAC with 'A' Grade (2nd Cycle)

Dr. N.G.P. – Kalapatti Road, Coimbatore-641048, Tamil Nadu, India

Web: www.drngpasc.ac.in |Email: info@drngpasc.ac.in | Phone: +91-422-2369100

NAAC 3<sup>rd</sup> Cycle

Criterion III Metric 3.6.3

### STUDENT ATTENDANCE

### STUDENT NAMELIST

# OUTREACH ACTIVITY ON AWARENESS PROGRAMME ON DIGIL OCKER AND MPARIVAHAN

| SNo | Name     | Rollino                  | Class         |
|-----|----------|--------------------------|---------------|
| 1   | 181CT001 | K.Abhishek               | III B.Sc. CTA |
| 2   | 181CT002 | Adhi Shankar, S          | III