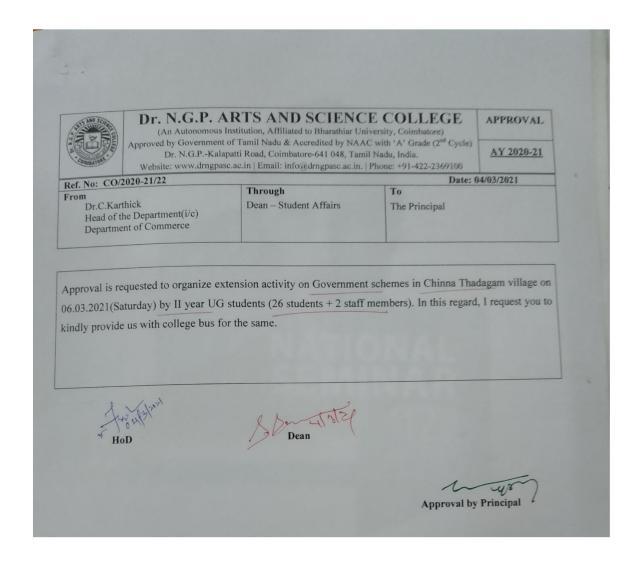

Autonomous Institution, Affiliated to Bharathiar University, Coimbatore)

Approved by Government of Tamil Nadu and Accredited by NAAC with 'A' Grade (2<sup>nd</sup> Cycle)

Dr. N.G.P. – Kalapatti Road, Coimbatore-641048, Tamil Nadu, India

Web: www.drngpasc.ac.in |Email: info@drngpasc.ac.in | Phone: +91-422-2369100

NAAC 3<sup>rd</sup> Cycle

Criterion III
Metric 3.6.3

### **INVITATION**







(An Autonomous Institution, Affiliated to Bharathiar University, Coimbatore)

Approved by Government of Tamil Nadu and Accredited by NAAC with 'A' Grade (2<sup>nd</sup> Cycle)

Dr. N.G.P. – Kalapatti Road, Coimbatore-641048, Tamil Nadu, India

Web: www.drngpasc.ac.in |Email: info@drngpasc.ac.in | Phone: +91-422-2369100

NAAC 3<sup>rd</sup> Cycle

Criterion III Metric 3.6.3

### APPROVAL DOCUMENT





(An Autonomous Institution, Affiliated to Bharathiar University, Coimbatore)

Approved by Government of Tamil Nadu and Accredited by NAAC with 'A' Grade (2nd Cycle)

Dr. N.G.P. – Kalapatti Road, Coimbatore-641048, Tamil Nadu, India

Web: www.drngpasc.ac.in |Email: info@drngpasc.ac.in | Phone: +91-422-2369100

3<sup>rd</sup> Cycle
Criterion III
Metric 3.6.3

**NAAC** 

### ATTENDANCE

| S.No | Register No | Student Name          |
|------|-------------|-----------------------|
| 1    | 191CO001    | Ajay Kumar M          |
| 2    | 191CO005    | Arvin Krishna S       |
| 3    | 191CO007    | Balasurakha P         |
| 4    | 191CO008    | Darshana M            |
| 5    | 191CO013    | Dinesh M              |
| 6    | 191CO014    | Dinesh V              |
| 7    | 191CO015    | Gayathri S