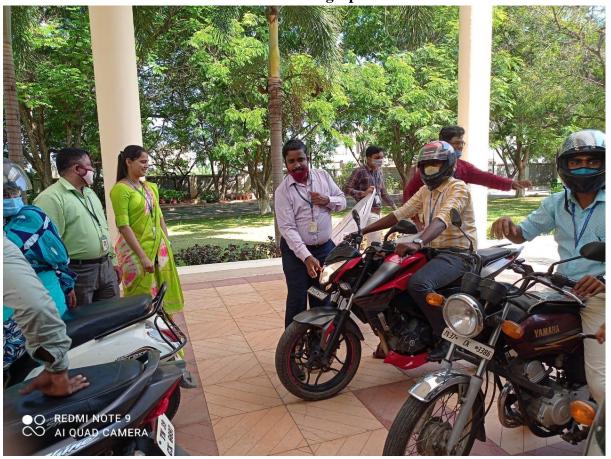

### ROAD SAFETY AWARENESS PROGRAMME

#### MR. K.V. VINAYAGAMOORTHY

Road Safety Training Officer, Tamil Nadu Police Department

Date : 24.11.2020

Time: 4.15. P.M. - 5.30. P.M. Venue: Webinar - Google Meet

#### **Report of the Event**

National Service Scheme of Dr. N.G.P. Arts and Science College has conducted Road Safety Awareness Programme. The event took place on 24.11.2020 during 4.15. P.M. - 5.30. P.M. at Webinar - Google Meet. Mr. K.V. Vinayagamoorthy, Road Safety Training Officer, Tamil Nadu Police Department addressed the students. 100 number of students participated in this event and benefitted out of it.

### **Photograph**

Road Safety Awareness Programme event conducted on 24.11.2020 at Webinar - Google Meet

(An Autonomous Institution, Affiliated to Bharathiar University, Coimbatore)

Approved by Government of Tamil Nadu and Accredited by NAAC with 'A' Grade (2nd Cycle)