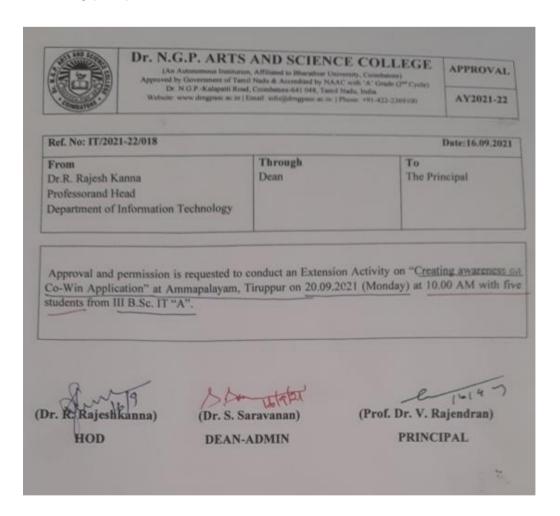

**NAAC** 

#### **OUTREACH PROGRAMME ON COWIN APP AWARENESS**

# Organised by TECHBOOT ASSOCIATION DEPARTMENT OF INFORMATION TECHNOLOGY

**DATE:** 20.09.2021 **DAY:** Monday

Place: Amma Palayam, Tirupur

#### **Description:**

Primary objective is to create CoWin App awareness among the public sector of the Sindhamanipudur.



Students engaged in Awareness on CoWin App @ Amma Palayam, Tirupur





(An Autonomous Institution, Affiliated to Bharathiar University, Coimbatore)

Approved by Government of Tamil Nadu and Accredited by NAAC with 'A' Grade (2<sup>nd</sup> Cycle)

Dr. N.G.P. – Kalapatti Road, Coimbatore-641048, Tamil Nadu, India

Web: www.drngpasc.ac.in |Email: info@drngpasc.ac.in | Phone: +91-422-2369100

3<sup>rd</sup> Cycle
Criterion III
Metric 3.6.3

**NAAC** 

#### APPROVAL:





(An Autonomous Institution, Affiliated to Bharathiar University, Coimbatore)

Approved by Government of Tamil Nadu and Accredited by NAAC with 'A' Grade (2<sup>nd</sup> Cycle)

Dr. N.G.P. – Kalapatti Road, Coimbatore-641048, Tamil Nadu, India

Web: www.drngpasc.ac.in |Email: info@drngpasc.ac.in | Phone: +91-422-2369100

NAAC 3<sup>rd</sup> Cycle

Criterion III Metric 3.6.3

#### **INVITATION**



## Dr. N. G. P. ARTS AND SCIENCE COLLEGE

(An Autonomous Institution, Affiliated to Bharathiat University, Combalure)
Approved by Government of Tamil Nadu and Accredited by NAAL with 'A Grade (2013 yells)
Dr. N.G.P. - Kalapatti Boad, Colimbature 641048. Tamil Nadu India
Web: www.drugpasc.ac.in.] Email: info@drugpasc.ac.in.] Phone +91.427.2 (69100)



## EXTENSION ACTIVITY

on

"Awareness on Co