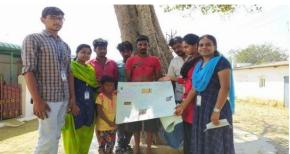

NAAC 3<sup>rd</sup> Cycle

Criterion III Metric 3.6.3

Name of the Event: Road Safety Awareness to Autorickshaw Drivers

Date of the Event: 9.2.2021

Resource Person: Dr. S. Saravanan, Dean - Administration, Dr. N.G.P. Arts and Science

College

**Total Number of Students Participated: 30** 

**Invitation Brochure:** (Next page)

(An Autonomous Institution, Affiliated to Bharathiar University, Coimbatore)
Approved by Government of Tamil Nadu and Accredited by NAAC with 'A' Grade (2nd Cycle)
Dr. N.G.P. – Kalapatti Road, Coimbatore-641048, Tamil Nadu, India
Web: www.drngpasc.ac.in |Email: info@drngpasc.ac.in | Phone: +91-422-2369100

### Report of the Event

National Service Scheme of Dr. N.G.P. Arts and Science College has conducted Road Safety Awareness to Autorickshaw Drivers. The event took place on 9.2.2021 during 10.00. A.M. - 11.30. A.M. at Kalapatti - SITRA Road. Dr. S. Saravanan, Dean - Administration, Dr. N.G.P. Arts and Science College addressed the students. 30 number of students participated in this event and benefitted out of it.

### **Photograph**

Road Safety Awareness to Autorickshaw Drivers event conducted on 9.2.2021 at Kalapatti - SITRA

Road

(An Autonomous Institution, Affiliated to Bharathiar University, Coimbatore)

Approved by Government of Tamil Nadu and Accredited by NAAC with 'A' Grade (2nd Cycle)