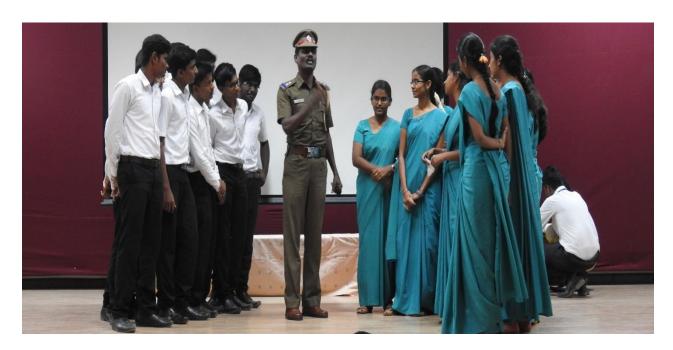

NAAC 3<sup>rd</sup> Cycle

Criterion III Metric 3.6.3

Name of the Event:Road Safety Awareness Programme

**Date of the Event:**24.11.2020

Resource Person: Mr. K.V. Vinayagamoorthy, Road Safety Training Officer, Tamil Nadu

Police Department

**Total Number of Students Participated:** 100

**Invitation Brochure:** (Next page)

(An Autonomous Institution, Affiliated to Bharathiar University, Coimbatore)

Approved by Government of Tamil Nadu and Accredited by NAAC with 'A' Grade (2nd Cycle)

### ROAD SAFETY AWARENESS PROGRAMME

#### CHIEF GUEST

#### MR. K.V. VINAYAGAMOORTHY

Road Safety Training Officer, Tamil Nadu Police Department

Date : 24.11.2020

Time: 4.15. P.M. - 5.30. P.M. Venue: Webinar - Google Meet

#### **Report of the Event**

National Service Scheme of Dr. N.G.P. Arts and Science College has conducted Road Safety Awareness Programme. The event took place on 24.11.2020 during 4.15. P.M. - 5.30. P.M. at Webinar - Google Meet. Mr. K.V. Vinayagamoorthy, Road Safety Training Officer, Tamil Nadu Police Department addressed the students. 100 number of students participated in this event and benefitted out of it.

### **Photograph**

Road Safety Awareness Programme event conducted on 24.11.2020 at Webinar - Google Meet

(An Autonomous Institution, Affiliated to Bharathiar University, Coimbatore)

Approved by Government of Tamil Nadu and Accredited by NAAC with 'A' Grade (2nd Cycle)