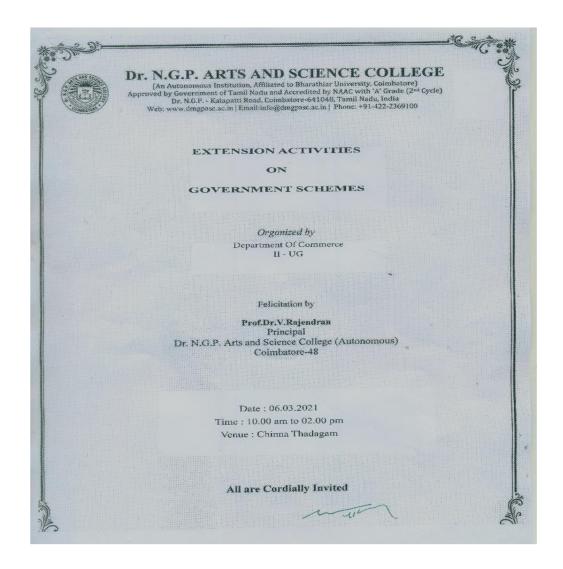

ffiliated to Bharathiar University, Coimbatore)

Approved by Government of Tamil Nadu and Accredited by NAAC with 'A' Grade (2<sup>nd</sup> Cycle)

Dr. N.G.P. – Kalapatti Road, Coimbatore-641048, Tamil Nadu, India

Web: www.drngpasc.ac.in |Email: info@drngpasc.ac.in | Phone: +91-422-2369100

NAAC 3<sup>rd</sup> Cycle

Criterion III
Metric 3.6.3



STUDENTS GAVE AWARENESS ABOUT GOVERNMENT SCHEME





(An Autonomous Institution, Affiliated to Bharathiar University, Coimbatore)

Approved by Government of Tamil Nadu and Accredited by NAAC with 'A' Grade (2<sup>nd</sup> Cycle)

Dr. N.G.P. – Kalapatti Road, Coimbatore-641048, Tamil Nadu, India

Web: www.drngpasc.ac.in |Email: info@drngpasc.ac.in | Phone: +91-422-2369100

NAAC 3<sup>rd</sup> Cycle

Criterion III
Metric 3.6.3

### **INVITATION**







(An Autonomous Institution, Affiliated to Bharathiar University, Coimbatore)

Approved by Government of Tamil Nadu and Accredited by NAAC with 'A' Grade (2<sup>nd</sup> Cycle)

Dr. N.G.P. – Kalapatti Road, Coimbatore-641048, Tamil Nadu, India

Web: www.drngpasc.ac.in |Email: info@drngpasc.ac.in | Phone: +91-422-2369100

NAAC 3<sup>rd</sup> Cycle

Criterion III Metric 3.6.3

### APPROVAL DOCUMENT





(An Autonomous Institution, Affiliated to Bharathiar University, Coimbatore)

Approved by Government of Tamil Nadu and Accredited by NAAC with 'A' Grade (2nd Cycle)

Dr. N.G.P. – Kalapatti Road, Coimbatore-641048, Tamil Nadu, India

Web: www.drngpasc.ac.in |Email: info@drngpasc.ac.in | Phone: +91-422-2369100

3<sup>rd</sup> Cycle
Criterion III
Metric 3.6.3

**NAAC** 

### ATTENDANCE

| S