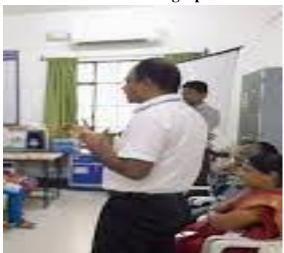

#### Report of the Event

National Service Scheme of Dr. N.G.P. Arts and Science College has conducted International Yoga Day Celebration. The event took place on 21.6.2020 during 10.00. A.M. - 11.30. A.M. at Webinar - Google Meet. Mr. K. Shanmugasundaram, CEO, Yoga for All Trust, Coimbatore addressed the students. 100 number of students participated in this event and benefitted out of it.

#### **Photograph**

International Yoga Day Celebration event conducted on 21.6.2020 at Webinar - Google Meet

(An Autonomous Institution, Affiliated to Bharathiar University, Coimbatore)

Approved by Government of Tamil Nadu and Accredited by NAAC with 'A' Grade (2nd Cycle)