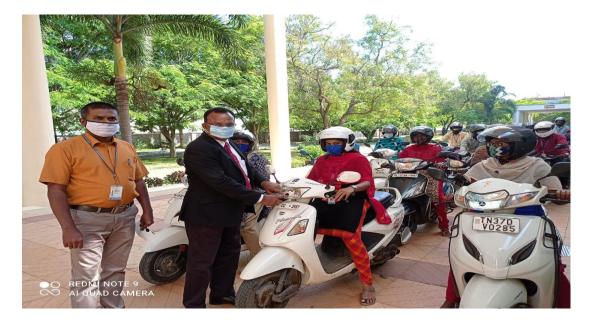

### **Photograph**

Road Safety Awareness to Autorickshaw Drivers event conducted on 9.2.2021 at Kalapatti - SITRA

Road

(An Autonomous Institution, Affiliated to Bharathiar University, Coimbatore)

Approved by Government of Tamil Nadu and Accredited by NAAC with 'A' Grade (2nd Cycle)

Dr. N.G.P. – Kalapatti Road, Coimbatore-641048, Tamil Nadu, India

Web: www.drngpasc.ac.in |Email: info@drngpasc.ac.in | Phone: +91-422-2369100

3<sup>rd</sup> Cycle
Criterion III
Metric 3.6.3

NAAC