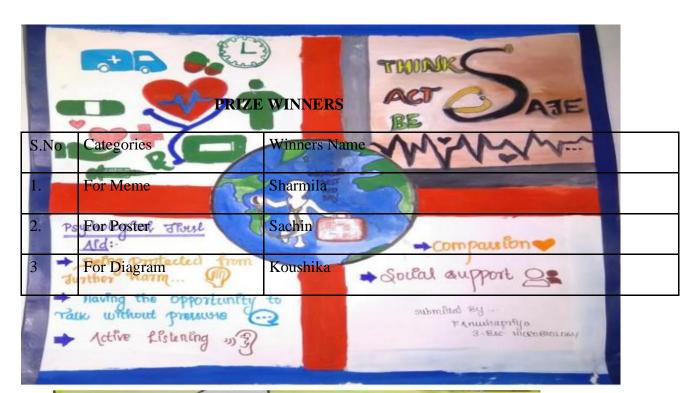

### **Events Conducted for the Academic Year 2020-21**

#### **List of Events**

| S.No. | Date of the Event | Name of the Event                               |
|-------|-------------------|-------------------------------------------------|
| 1     | 21.6.2020         | International Yoga Day Celebration              |
| 2     | 24.9.2020         | NSS Day Celebration                             |
| 3     | 15.10.2020        | Youth Awakening Day                             |
| 4     | 24.11.2020        | Road Safety Awareness Programme                 |
| 5     | 8.2.2021          | Online Quiz Programme for LLR & Driving License |
| 6     | 9.2.2021          | Road Safety Awareness to Autorickshaw Drivers   |
| 7     | 10.2.2021         | Pasting Stickers on Vehicles                    |
| 8     | 11.2.2021         | Awareness Programme on Helmet Wearing           |
| 9     | 12.2.2021         | Awareness Programme on Seat Belt Wearing        |
| 10    | 13.2.2021         | Stress Management Session to Vehicle Drivers    |
| 11    | 14.2.2021         | Road Safety Awareness to College Students       |
| 12    | 5.6.2021          | World Environment Day Celebration               |
| 13    | 7.6.2021          | Blood Connect Us All                            |
| 14    | 8.6.2021          | Not Me But You                                  |