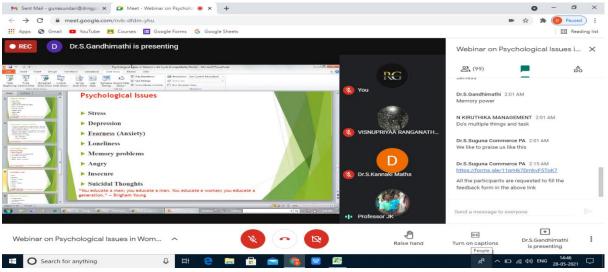

#### **Report of the Event**

National Service Scheme of Dr. N.G.P. Arts and Science College has conducted Online Quiz Programme for LLR & Driving License. The event took place on 8.2.2021 during 10.00. A.M. - 11.30. A.M. at Google Meet. Dr. V. Shanmugaraju, Dean - Student Affairs, Dr. N.G.P. Arts and Science College addressed the students. 50 number of students participated in this event and benefitted out of it.

### **Photograph**

Online Quiz Programme for LLR & Driving License event conducted on 8.2.2021 at Google Meet

(An Autonomous Institution, Affiliated to Bharathiar University, Coimbatore)

Approved by Government of Tamil Nadu and Accredited by NAAC with 'A' Grade (2<sup>nd</sup> Cycle)