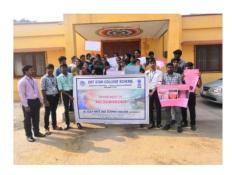

### ROAD SAFETY AWARENESS PROGRAMME

#### MR. K.V. VINAYAGAMOORTHY

Road Safety Training Officer, Tamil Nadu Police Department

Date : 24.11.2020

Time: 4.15. P.M. - 5.30. P.M. Venue: Webinar - Google Meet

#### **Report of the Event**

National Service Scheme of Dr. N.G.P. Arts and Science College has conducted Road Safety Awareness Programme. The event took place on 24.11.2020 during 4.15. P.M. - 5.30. P.M. at Webinar - Google Meet. Mr. K.V. Vinayagamoorthy, Road Safety Training Officer, Tamil Nadu Police Department addressed the students. 100 number of students participated in this event and benefitted out of it.

### **Photograph**

Road Safety Awareness Programme event conducted on 24.11.2020 at Webinar - Google Meet

(An Autonomous Institution, Affiliated to Bharathiar University, Coimbatore)

Approved by Government of Tamil Nadu and Accredited by NAAC with 'A' Grade (2nd Cycle)