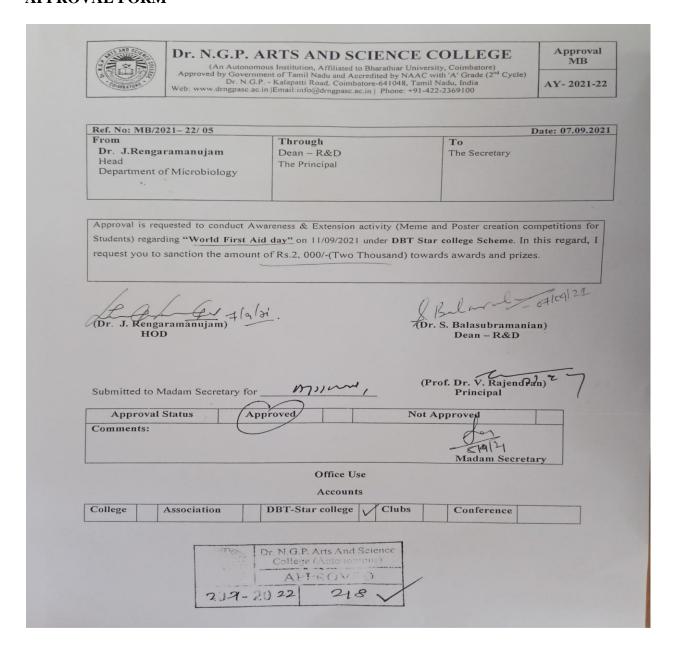

onomous Institution, Affiliated to Bharathiar University, Coimbatore)

Approved by Government of Tamil Nadu and Re-accredited by NAAC with 'A Grade DST- FIST I DBT- Star College Scheme

Dr. N.G.P.-Kalapatti Road, Coimbatore - 641 048, Tamil Nadu, India

Inauguration

By

Prof. Dr. V. Rajendran

Principal

Dr. N.G.P Arts and Science College, Coimbatore-48

Through Online

Date: 11/09/2021

Time: 10.00 a.m.





(An Autonomous Institution, Affiliated to Bharathiar University, Coimbatore)

Approved by Government of Tamil Nadu and Accredited by NAAC with 'A' Grade (2<sup>nd</sup> Cycle)

Dr. N.G.P. – Kalapatti Road, Coimbatore-641048, Tamil Nadu, India

Web: www.drngpasc.ac.in |Email: info@drngpasc.ac.in | Phone: +91-422-2369100

NAAC
3rd Cycle

Criterion III Metric 3.6.3

#### APPROVAL FORM







(An Autonomous Institution, Affiliated to Bharathiar University, Coimbatore)
Approved by Government of Tamil Nadu and Accredited by NAAC with 'A' Grade (2nd Cycle)
Dr. N.G.P. – Kalapatti Road, Coimbatore-641048, Tamil Nadu, India
Web: www.drngpasc.ac.in |Email: info@drngpasc.ac.in | Phone: +91-422-2369100

3<sup>rd</sup> Cycle
Criterion III
Metric 3.6.3

**NAAC** 

#### STUDENTS RESPONSE:

Posters, Diagrams and meme are created by students



## When someone suddenly collapsed







(An Autonomous Institution, Affiliated to Bharathiar University, Coimbatore)

Approved by Government of Tamil Nadu and Accredited by NAAC with 'A' Grade (2<sup>nd</sup> Cycle)

Dr. N.G.P. – Kalapatti Road, Coimbatore-641048, Tamil Nadu, India

Web: www.drngpasc.ac.in |Email: info@drngpasc.ac.in | Phone: