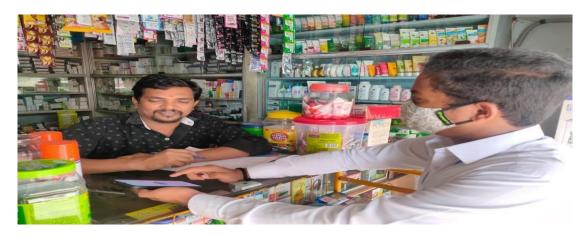

### Report of the Event

National Service Scheme of Dr. N.G.P. Arts and Science College has conducted Road Safety Awareness to Autorickshaw Drivers. The event took place on 9.2.2021 during 10.00. A.M. - 11.30. A.M. at Kalapatti - SITRA Road. Dr. S. Saravanan, Dean - Administration, Dr. N.G.P. Arts and Science College addressed the students. 30 number of students participated in this event and benefitted out of it.

### **Photograph**

Road Safety Awareness to Autorickshaw Drivers event conducted on 9.2.2021 at Kalapatti - SITRA

Road

(An Autonomous Institution, Affiliated to Bharathiar University, Coimbatore)

Approved by Government of Tamil Nadu and Accredited by NAAC with 'A' Grade (2nd Cycle)