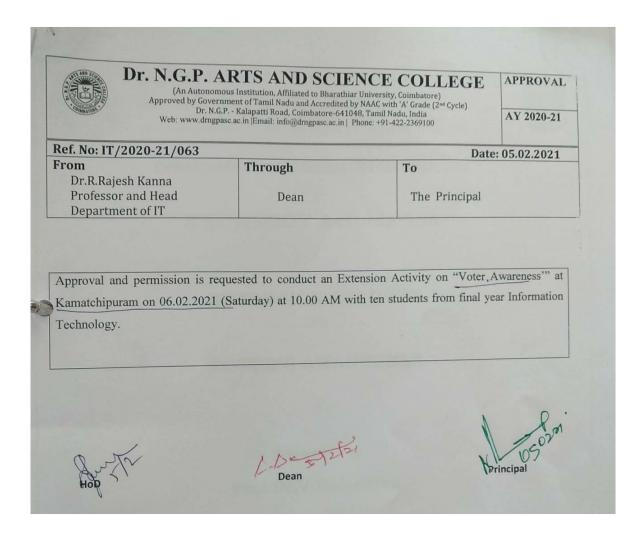

ndipudhur





(An Autonomous Institution, Affiliated to Bharathiar University, Coimbatore)
Approved by Government of Tamil Nadu and Accredited by NAAC with 'A' Grade (2nd Cycle)
Dr. N.G.P. – Kalapatti Road, Coimbatore-641048, Tamil Nadu, India
Web: www.drngpasc.ac.in |Email: info@drngpasc.ac.in | Phone: +91-422-2369100

NAAC 3<sup>rd</sup> Cycle

Criterion III Metric 3.6.3

#### INVITATION







(An Autonomous Institution, Affiliated to Bharathiar University, Coimbatore)

Approved by Government of Tamil Nadu and Accredited by NAAC with 'A' Grade (2<sup>nd</sup> Cycle)

Dr. N.G.P. – Kalapatti Road, Coimbatore-641048, Tamil Nadu, India

Web: www.drngpasc.ac.in |Email: info@drngpasc.ac.in | Phone: +91-422-2369100

NAAC 3<sup>rd</sup> Cycle

Criterion III Metric 3.6.3

#### APPROVAL LETTER





(An Autonomous Institution, Affiliated to Bharathiar University, Coimbatore)

Approved by Government of Tamil Nadu and Accredited by NAAC with 'A' Grade (2<sup>nd</sup> Cycle)

Dr. N.G.P. – Kalapatti Road, Coimbatore-641048, Tamil Nadu, India

Web: www.drngpasc.ac.in |Email: info@drngpasc.ac.in | Phone: +91-422-2369100

NAAC 3<sup>rd</sup> Cycle

Criterion III Metric 3.6.3

## STUDENT ATTENDANCE

| S.No | Roll No. | Name             | Class          |
|------|----------|------------------|----------------|
| 1    | 181IT124 | LAKSHANA G       | III B.Sc. IT B |
| 2    | 181IT125 | MADHUMIDHA J     | III B.Sc. IT B |
| 3    | 181IT126 | MADHUSOOTHANAN S | III B.Sc. IT B |
| 4    | 181IT127 | MAHESWARI N      | III B.Sc. IT B |
| 5    | 181IT128 | MANOJ D          | III B.Sc. IT B |
| 6