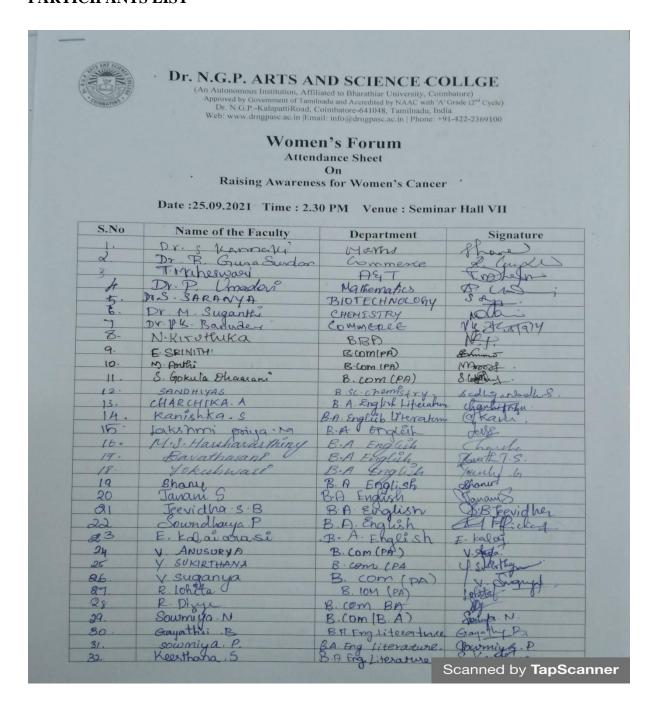

Nadu, India

Web: www.drngpasc.ac.in |Email: info@drngpasc.ac.in | Phone: +91-422-2369100

NAAC 3<sup>rd</sup> Cycle

Criterion III Metric 3.6.3

#### **PHOTOS**



Guest Lecture on Raising Awareness for Women's Cancer, 25, September 2021



Guest Lecture on Raising Awareness for Women's Cancer, 25, September 2021



Guest Lecture on Raising Awareness for Women's Cancer, 25, September 2021





(An Autonomous Institution, Affiliated to Bharathiar University, Coimbatore)

Approved by Government of Tamil Nadu and Accredited by NAAC with 'A' Grade (2<sup>nd</sup> Cycle)

Dr. N.G.P. – Kalapatti Road, Coimbatore-641048, Tamil Nadu, India

Web: www.drngpasc.ac.in |Email: info@drngpasc.ac.in | Phone: +91-422-2369100

NAAC 3<sup>rd</sup> Cycle

Criterion III Metric 3.6.3

#### PARTICIPANTS LIST







(An Autonomous Institution, Affiliated to Bharathiar University, Coimbatore)

Approved by Government of Tamil Nadu and Accredited by NAAC with 'A' Grade (2<sup>nd</sup> Cycle)

Dr. N.G.P. – Kalapatti Road, Coimbatore-641048, Tamil Nadu, India

Web: www.drngpasc.ac.in |Email: info@drngpasc.ac.in | Phone: +91-422-2369100

NAAC 3<sup>rd</sup> Cycle

Criterion III Metric 3.6.3

|                                    |                                                                | De literatur