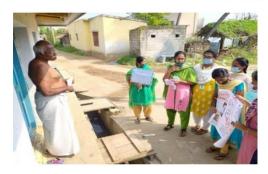

#### **Report of the Event**

National Service Scheme of Dr. N.G.P. Arts and Science College has conducted Road Safety Awareness Programme. The event took place on 24.11.2020 during 4.15. P.M. - 5.30. P.M. at Webinar - Google Meet. Mr. K.V. Vinayagamoorthy, Road Safety Training Officer, Tamil Nadu Police Department addressed the students. 100 number of students participated in this event and benefitted out of it.

### **Photograph**

Road Safety Awareness Programme event conducted on 24.11.2020 at Webinar - Google Meet

(An Autonomous Institution, Affiliated to Bharathiar University, Coimbatore)

Approved by Government of Tamil Nadu and Accredited by NAAC with 'A' Grade (2nd Cycle)