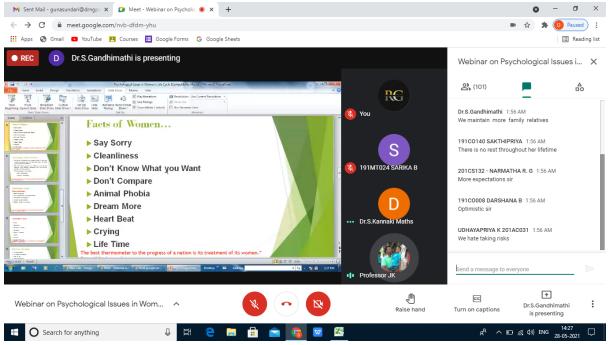

#### **Report of the Event**

National Service Scheme of Dr. N.G.P. Arts and Science College has conducted Online Quiz Programme for LLR & Driving License. The event took place on 8.2.2021 during 10.00. A.M. - 11.30. A.M. at Google Meet. Dr. V. Shanmugaraju, Dean - Student Affairs, Dr. N.G.P. Arts and Science College addressed the students. 50 number of students participated in this event and benefitted out of it.

### **Photograph**

Online Quiz Programme for LLR & Driving License event conducted on 8.2.2021 at Google Meet

(An Autonomous Institution, Affiliated to Bharathiar University, Coimbatore)

Approved by Government of Tamil Nadu and Accredited by NAAC with 'A' Grade (2<sup>nd</sup> Cycle)