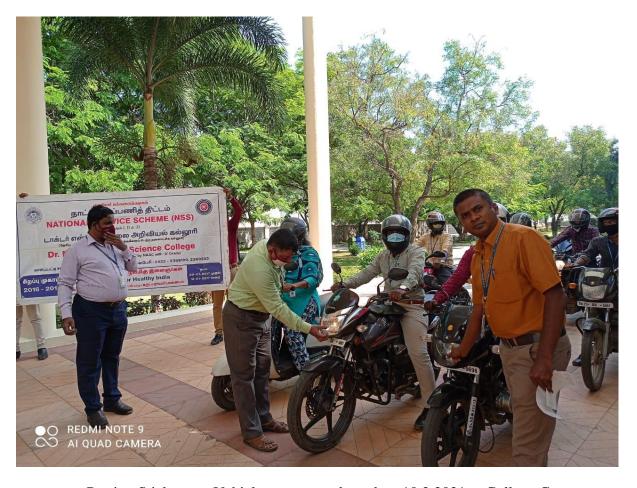

### ROAD SAFETY AWARENESS PROGRAMME

#### MR. K.V. VINAYAGAMOORTHY

Road Safety Training Officer, Tamil Nadu Police Department

Date : 24.11.2020

Time: 4.15. P.M. - 5.30. P.M. Venue: Webinar - Google Meet

#### **Report of the Event**

National Service Scheme of Dr. N.G.P. Arts and Science College has conducted Road Safety Awareness Programme. The event took place on 24.11.2020 during 4.15. P.M. - 5.30. P.M. at Webinar - Google Meet. Mr. K.V. Vinayagamoorthy, Road Safety Training Officer, Tamil Nadu Police Department addressed the students. 100 number of students participated in this event and benefitted out of it.

### **Photograph**

Road Safety Awareness Programme event conducted on 24.11.2020 at Webinar - Google Meet

(An Autonomous Institution, Affiliated to Bharathiar University, Coimbatore)

Approved by Government of Tamil Nadu and Accredited by NAAC with 'A' Grade (2nd Cycle)