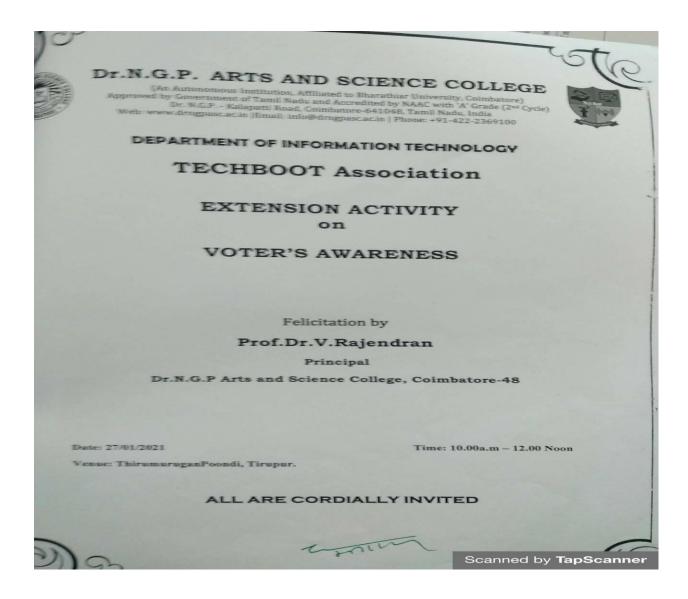

### DEPARTMENT OF INFORMATION TECHNOLOGY

**DATE:**27-01-2021 **DAY:** Wednesday

Members: III-B.Sc.(IT) A &B, 5 Students

## **Description:**

Primary objective is to build a truly participative democracy in India by encouraging all eligible citizensto vote and make an informed decision during the elections.



 $Students\ engaged\ in\ Awareness\ on\ Voting\ @\ Thirumurugan poondi,\ Trippur$ 





(An Autonomous Institution, Affiliated to Bharathiar University, Coimbatore)

Approved by Government of Tamil Nadu and Accredited by NAAC with 'A' Grade (2<sup>nd</sup> Cycle)

Dr. N.G.P. – Kalapatti Road, Coimbatore-641048, Tamil Nadu, India

Web: www.drngpasc.ac.in |Email: info@drngpasc.ac.in | Phone: +91-422-2369100

NAAC 3<sup>rd</sup> Cycle

Criterion III Metric 3.6.3

#### **INVITATION**







(An Autonomous Institution, Affiliated to Bharathiar University, Coimbatore)

Approved by Government of Tamil Nadu and Accredited by NAAC with 'A' Grade (2<sup>nd</sup> Cycle)

Dr. N.G.P. – Kalapatti Road, Coimbatore-641048, Tamil Nadu, India

Web: www.drngpasc.ac.in |Email: info@drngpasc.ac.in | Phone: +91-422-2369100

NAAC 3<sup>rd</sup> Cycle

Criterion III Metric 3.6.3

## **Approval letter:**







(An Autonomous Institution, Affiliated to Bharathiar University, Coimbatore)

Approved by Government of Tamil Nadu and Accredited by NAAC with 'A' Grade (2nd Cycle)

Dr. N.G.P. – Kalapatti Road, Coimbatore-641048, Tamil Nadu, India

Web: www.drngpasc.ac.in |Email: info@drngpasc.ac.in | Phone: +91-422-2369100

NAAC 3<sup>rd</sup> Cycle

Criterion III Metric 3.6.3

#### **Student List*