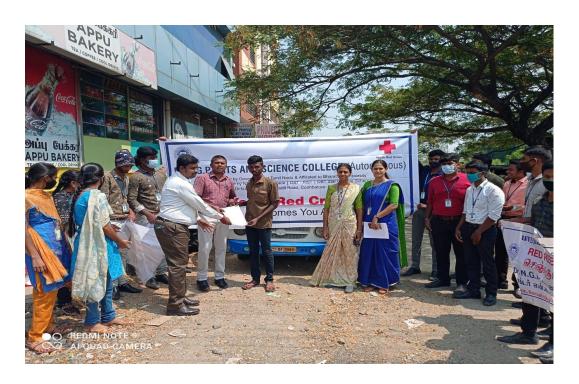

### Report of the Event

National Service Scheme of Dr. N.G.P. Arts and Science College has conducted Road Safety Awareness to Autorickshaw Drivers. The event took place on 9.2.2021 during 10.00. A.M. - 11.30. A.M. at Kalapatti - SITRA Road. Dr. S. Saravanan, Dean - Administration, Dr. N.G.P. Arts and Science College addressed the students. 30 number of students participated in this event and benefitted out of it.

### **Photograph**

Road Safety Awareness to Autorickshaw Drivers event conducted on 9.2.2021 at Kalapatti - SITRA

Road

(An Autonomous Institution, Affiliated to Bharathiar University, Coimbatore)

Approved by Government of Tamil Nadu and Accredited by NAAC with 'A' Grade (2nd Cycle)