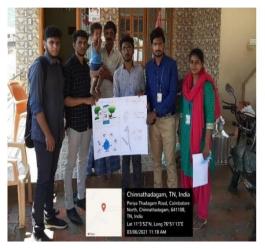

atti Road, Coimbatore-641048, Tamil Nadu, India

Web: www.drngpasc.ac.in |Email: info@drngpasc.ac.in | Phone: +91-422-2369100

3<sup>rd</sup> Cycle
Criterion III
Metric 3.6.3

**NAAC** 

## OUTREACH PROGRAMME ON AWARENESS ON ENERGY CONSERVATION

#### **Organized by Department of Physics**

**DATE:** 06-03-2021 **DAY:** Saturday

PLACE: ChinnaThadagam

#### **DESCRIPTION:**

Our students were divided into several teams, each team made Awareness on "Energy Conservation", Public people were engaged simultaneously about 45min; hence the whole session was for about 3hr. 58 Students along with 2 staffs gave awareness on the above. The objective is to make awareness on Energy Conservation among students from rural areas and to help them build a strong base for career ideas.

#### **PHOTOGRAPH**





Students engaged in creating awareness on Energy Conservation.





(An Autonomous Institution, Affiliated to Bharathiar University, Coimbatore)

Approved by Government of Tamil Nadu and Accredited by NAAC with 'A' Grade (2<sup>nd</sup> Cycle)

Dr. N.G.P. – Kalapatti Road, Coimbatore-641048, Tamil Nadu, India

Web: www.drngpasc.ac.in |Email: info@drngpasc.ac.in | Phone: +91-422-2369100

NAAC 3<sup>rd</sup> Cycle

Criterion III Metric 3.6.3

#### ATTEDENCE

|          |             | ATTENDAN