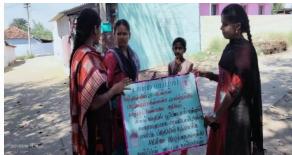

NAAC 3<sup>rd</sup> Cycle

Criterion III Metric 3.6.3

Name of the Event: Road Safety Awareness to Autorickshaw Drivers

Date of the Event: 9.2.2021

Resource Person: Dr. S. Saravanan, Dean - Administration, Dr. N.G.P. Arts and Science

College

**Total Number of Students Participated: 30** 

**Invitation Brochure:** (Next page)

(An Autonomous Institution, Affiliated to Bharathiar University, Coimbatore)
Approved by Government of Tamil Nadu and Accredited by NAAC with 'A' Grade (2nd Cycle)
Dr. N.G.P. – Kalapatti Road, Coimbatore-641048, Tamil Nadu, India
Web: www.drngpasc.ac.in |Email: info@drngpasc.ac.in | Phone: +91-422-2369100

### Report of the Event

National Service Scheme of Dr. N.G.P. Arts and Science College has conducted Road Safety Awareness to Autorickshaw Drivers. The event took place on 9.2.2021 during 10.00. A.M. - 11.30. A.M. at Kalapatti - SITRA Road. Dr. S. Saravanan, Dean - Administration, Dr. N.G.P. Arts and Science College addressed the students. 30 number of students participated in this event and benefitted out of it.

### **Photograph**

Road Safety Awareness to Autorickshaw Drivers event conducted on 9.2.2021 at Kalapatti - SITRA

Road

(An Autonomous Institution, Affiliated to Bharathiar University, Coimbatore)

Approved by Government of Tamil Nadu and Accredited by NAAC with 'A' Grade (2nd Cycle)