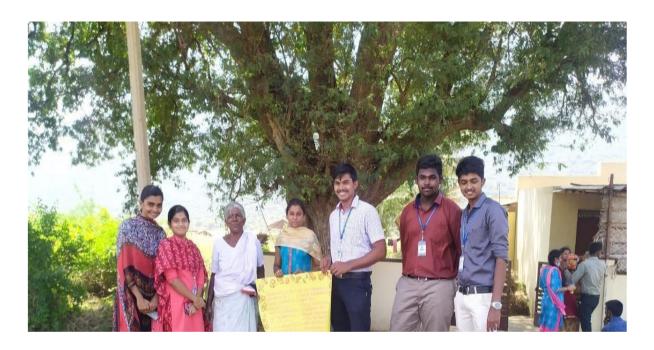

### Report of the Event

National Service Scheme of Dr. N.G.P. Arts and Science College has conducted Road Safety Awareness to Autorickshaw Drivers. The event took place on 9.2.2021 during 10.00. A.M. - 11.30. A.M. at Kalapatti - SITRA Road. Dr. S. Saravanan, Dean - Administration, Dr. N.G.P. Arts and Science College addressed the students. 30 number of students participated in this event and benefitted out of it.

### **Photograph**

Road Safety Awareness to Autorickshaw Drivers event conducted on 9.2.2021 at Kalapatti - SITRA

Road

(An Autonomous Institution, Affiliated to Bharathiar University, Coimbatore)

Approved by Government of Tamil Nadu and Accredited by NAAC with 'A' Grade (2nd Cycle)