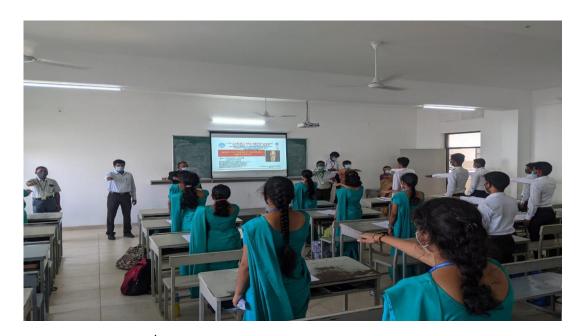

#### **Report of the Event**

National Service Scheme of Dr. N.G.P. Arts and Science College has conducted Road Safety Awareness Programme. The event took place on 24.11.2020 during 4.15. P.M. - 5.30. P.M. at Webinar - Google Meet. Mr. K.V. Vinayagamoorthy, Road Safety Training Officer, Tamil Nadu Police Department addressed the students. 100 number of students participated in this event and benefitted out of it.

### **Photograph**

Road Safety Awareness Programme event conducted on 24.11.2020 at Webinar - Google Meet

(An Autonomous Institution, Affiliated to Bharathiar University, Coimbatore)

Approved by Government of Tamil Nadu and Accredited by NAAC with 'A' Grade (2nd Cycle)