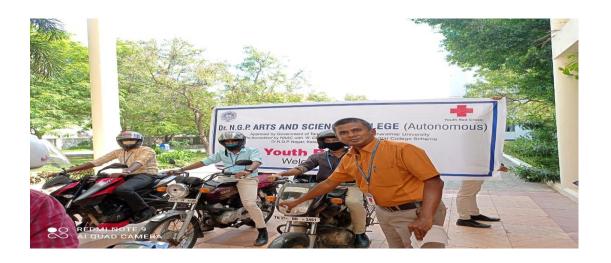

oad, Coimbatore-641048, Tamil Nadu, India

Web: www.drngpasc.ac.in |Email: info@drngpasc.ac.in | Phone: +91-422-2369100

NAAC 3<sup>rd</sup> Cycle



'Create Awareness to Auto Rickshaw Drivers' - 9.2.2021



'Create Awareness to Auto Rickshaw Drivers' - 9.2.2021





(An Autonomous Institution, Affiliated to Bharathiar University, Coimbatore)

Approved by Government of Tamil Nadu and Accredited by NAAC with 'A' Grade (2<sup>nd</sup> Cycle)

Dr. N.G.P. – Kalapatti Road, Coimbatore-641048, Tamil Nadu, India

Web: www.drngpasc.ac.in |Email: info@drngpasc.ac.in | Phone: +91-422-2369100

NAAC
3<sup>rd</sup> Cycle
Criterion III

**Metric 3.6.3** 



**Prof.Dr.V.Rajendran**, Principal, Dr. N.G.P. Arts and Science College 'Pasting of Black and Yellow Reflective Tapes in Two Wheelers' - 10.2.2021



'Pasting of Black and Yellow Reflective Tapes in Two Wheelers' -10.2.2021





(An Autonomous Institution, Affiliated to Bharathiar University, Coimbatore)

Approved by Government of Tamil Nadu and Accredited by NAAC with 'A' Grade (2<sup>nd</sup> Cycle)

Dr. N.G.P. – Kalapatti Road, Coimbatore-641048, Tamil Nadu, India

Web: www.drngpasc.ac.in |Email: info@drngpasc.ac.in | Phone: +91-422-2369100

NAAC 3<sup>rd</sup> Cycle



Creating Awareness on 'Wearing Helmet'- 11.2.2021



Creating Awareness on 'Wearing Helmet'- 11.2.2021





(An Autonomous Institution, Affiliated to Bharathiar University, Coimbatore)

Approved by Government of Tamil Nadu and Accredited by NAAC with 'A' Grade (2<sup>nd</sup> Cycle)

Dr. N.G.P. – Kalapatti Road, Coimbatore-641048, Tamil Nadu, India

Web: www.drngpas