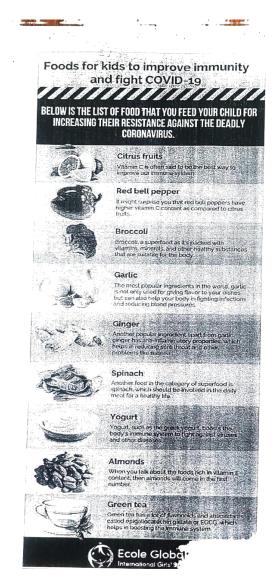

# AY 2020-21: EXTENSION ACTIVITY REPORT- SUPPORTING DOCUMENT

The details of the extension activities carried out by the institution through various organising unit during the academic year 2020-21:

| S.No. | Organising Unit/Collaborating Agency | Number of<br>Activities | Number of Students Participated |
|-------|--------------------------------------|-------------------------|---------------------------------|
| 1     | National Service Scheme (NSS)        | 14                      | 980                             |
| 2     | Youth Red Cross(YRC)                 | 19                      | 2274                            |
| 3     | Rotaract Club                        | 3                       | 120                             |
| 4     | Red Ribbon Club                      | 1                       | 10                              |
| 5     | Eco Club                             | 4                       | 211                             |
| 6     | Women and Gender Development         | 6                       | 400                             |
| 7     | Women's Forum                        | 12                      | 1160                            |
| 8     | DBT Star                             | 3                       | 118                             |
| 9     | Departmental Extensional Activity    | 46                      | 1568                            |
|       | TOTAL                                | 108                     | 6841                            |