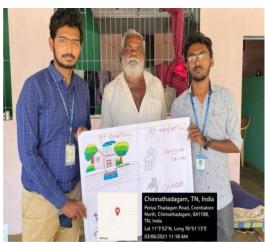

ti Road, Coimbatore-641048, Tamil Nadu, India

Web: www.drngpasc.ac.in |Email: info@drngpasc.ac.in | Phone: +91-422-2369100

3<sup>rd</sup> Cycle
Criterion III
Metric 3.6.3

**NAAC** 

## OUTREACH PROGRAMME ON AWARENESS ON ENERGY CONSERVATION

#### **Organized by Department of Physics**

**DATE:** 06-03-2021 **DAY:** Saturday

PLACE: ChinnaThadagam

#### **DESCRIPTION:**

Our students were divided into several teams, each team made Awareness on "Energy Conservation", Public people were engaged simultaneously about 45min; hence the whole session was for about 3hr. 58 Students along with 2 staffs gave awareness on the above. The objective is to make awareness on Energy Conservation among students from rural areas and to help them build a strong base for career ideas.

#### **PHOTOGRAPH**





Students engaged in creating awareness on Energy Conservation.





(An Autonomous Institution, Affiliated to Bharathiar University, Coimbatore)

Approved by Government of Tamil Nadu and Accredited by NAAC with 'A' Grade (2<sup>nd</sup> Cycle)

Dr. N.G.P. – Kalapatti Road, Coimbatore-641048, Tamil Nadu, India

Web: www.drngpasc.ac.in |Email: info@drngpasc.ac.in | Phone: +91-422-2369100

NAAC 3<sup>rd</sup> Cycle

Criterion III Metric 3.6.3

#### ATTEDENCE

|          |             | ATTENDAN