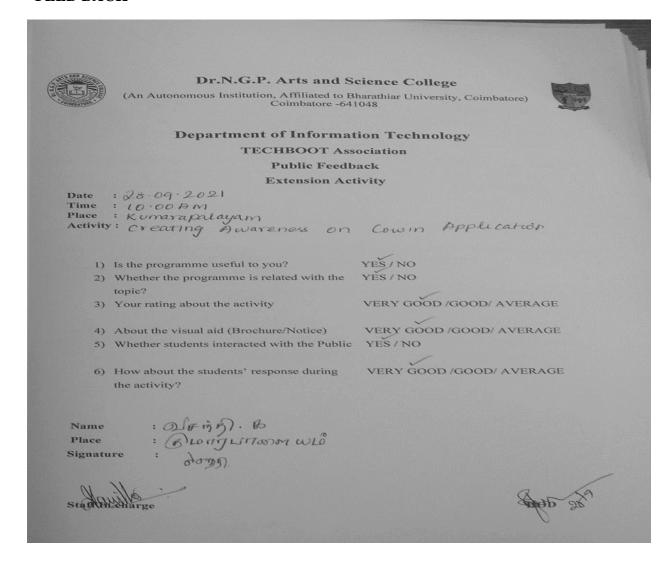

# AY 2020-21: EXTENSION ACTIVITY REPORT- SUPPORTING DOCUMENT

The details of the extension activities carried out by the institution through various organising unit during the academic year 2020-21:

| S.No. | Organising Unit/Collaborating Agency | Number of<br>Activities | Number of Students Participated |
|-------|--------------------------------------|-------------------------|---------------------------------|
| 1     | National Service Scheme (NSS)        | 14                      | 980                             |
| 2     | Youth Red Cross(YRC)                 | 19                      | 2274                            |
| 3     | Rotaract Club                        | 3                       | 120                             |
| 4     | Red Ribbon Club                      | 1                       | 10                              |
| 5     | Eco Club                             | 4                       | 211                             |
| 6     | Women and Gender Development         | 6                       | 400                             |
| 7     | Women's Forum                        | 12                      | 1160                            |
| 8     | DBT Star                             | 3                       | 118                             |
| 9     | Departmental Extensional Activity    | 46                      | 1568                            |
|       | TOTAL                                | 108                     | 6841                            |