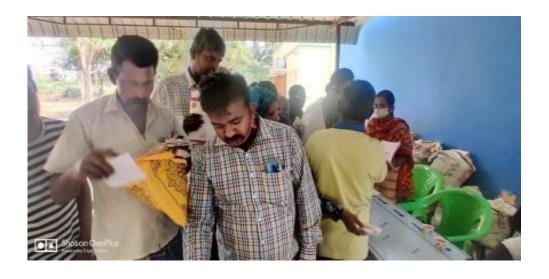

yam(Sulur) with strength of 10 students of III B.Com (PA) B. Under the supervision of Mr.P.Kanagaraj, (Assistant Professor, Department of Commerce with Professional Accounting) participated in the camp.

#### **OBJECTIVES:**

- To create aadhar enrolment
- To promote awareness on aadhar
- To give ideas about alternatives in aadhar





(An Autonomous Institution, Affiliated to Bharathiar University, Coimbatore)

Approved by Government of Tamil Nadu and Accredited by NAAC with 'A' Grade (2<sup>nd</sup> Cycle)

Dr. N.G.P. – Kalapatti Road, Coimbatore-641048, Tamil Nadu, India

Web: www.drngpasc.ac.in |Email: info@drngpasc.ac.in | Phone: +91-422-2369100

NAAC 3<sup>rd</sup> Cycle



Extension Activity on "Aadhar E-Verification Special Camp" on 02.02.2021 to 06.02.2021 atArugampalayam(Sulur)



Extension Activity on "Aadhar E-Verification Special Camp" on 02.02.2021 to 06.02.2021 atArugampalayam(Sulur)





(An Autonomous Institution, Affiliated to Bharathiar University, Coimbatore)

Approved by Government of Tamil Nadu and Accredited by NAAC with 'A' Grade (2<sup>nd</sup> Cycle)

Dr. N.G.P. – Kalapatti Road, Coimbatore-641048, Tamil Nadu, India

Web: www.drngpasc.ac.in |Email: info@drngpasc.ac.in | Phone: +91-422-2369100

NAAC 3<sup>rd</sup> Cycle

Criterion III Metric 3.6.3

#### INVITATION







(An Autonomous Institution, Affiliated to Bharathiar University, Coimbatore)

Approved by Government of Tamil Nadu and Accredited by NAAC with 'A' Grade (2<sup>nd</sup> Cycle)

Dr. N.G.P. – Kalapatti Road, Coimbatore-641048, Tamil Nadu, India

Web: www.drngpasc.ac.in |Email: info@dr