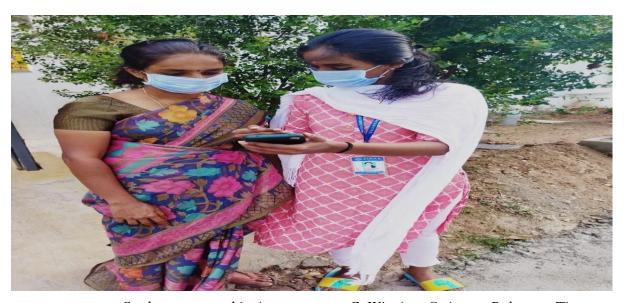

Win Application program</u> held on <u>31.08.2021</u> at Shindhamanipudur.

Head of the Department

Principal





(An Autonomous Institution, Affiliated to Bharathiar University, Coimbatore)
Approved by Government of Tamil Nadu and Accredited by NAAC with 'A' Grade (2nd Cycle)
Dr. N.G.P. – Kalapatti Road, Coimbatore-641048, Tamil Nadu, India
Web: www.drngpasc.ac.in |Email: info@drngpasc.ac.in | Phone: +91-422-2369100

3<sup>rd</sup> Cycle
Criterion III
Metric 3.6.3

**NAAC** 

#### **OUTREACH PROGRAMME ON COWIN APP AWARENESS**

# Organised by TECHBOOT ASSOCIATION DEPARTMENT OF INFORMATION TECHNOLOGY

**DATE:** 20.09.2021 **DAY:** Monday

Place: Amma Palayam, Tirupur

#### **Description:**

Primary objective is to create CoWin App awareness among the public sector of the Sindhamanipudur.



Students engaged in Awareness on CoWin App @ Amma Palayam, Tirupur





(An Autonomous Institution, Affiliated to Bharathiar University, Coimbatore)

Approved by Government of Tamil Nadu and Accredited by NAAC with 'A' Grade (2<sup>nd</sup> Cycle)

Dr. N.G.P. – Kalapatti Road, Coimbatore-641048, Tamil Nadu, India

Web: www.drngpasc.ac.in |Email: info@drngpasc.ac.in | Phone: +91-422-2369100

3<sup>rd</sup> Cycle
Criterion III
Metric 3.6.3

**NAAC** 

#### APPROVAL:





(An Autonomous Institution, Affiliated to Bharathiar University, Coimbatore)

Approved by Government of Tamil Nadu and Accredited by NAAC with 'A' Grade (2<sup>nd</sup> Cycle)

Dr. N.G.P. – Kalapatti Road, Coimbatore-641048, Tamil Nadu, India

Web: www.drngpasc.ac.in |Email: info@drngpasc.ac.in | Phone: +91-422-2369100

NA