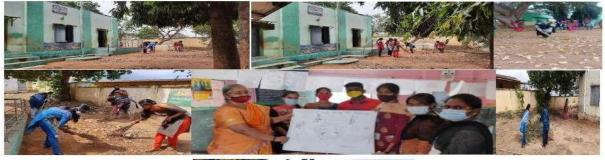

### Report of the Event

National Service Scheme of Dr. N.G.P. Arts and Science College has conducted Road Safety Awareness to Autorickshaw Drivers. The event took place on 9.2.2021 during 10.00. A.M. - 11.30. A.M. at Kalapatti - SITRA Road. Dr. S. Saravanan, Dean - Administration, Dr. N.G.P. Arts and Science College addressed the students. 30 number of students participated in this event and benefitted out of it.

### **Photograph**

Road Safety Awareness to Autorickshaw Drivers event conducted on 9.2.2021 at Kalapatti - SITRA

Road

(An Autonomous Institution, Affiliated to Bharathiar University, Coimbatore)

Approved by Government of Tamil Nadu and Accredited by NAAC with 'A' Grade (2nd Cycle)