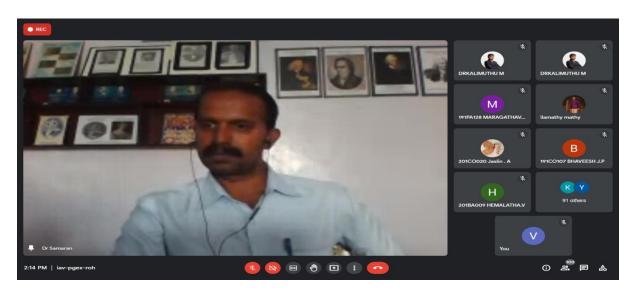

now a day. Organ transplantation is one of the great advancement in modern medical field. Unfortunately, the need for organ donors is much lesser than the number of people who actually donate. Every day in the United States, 21 people die waiting for an organ and more than 1,07,380 men, women and children await life-saving in need of organ transplants. Children under 12 years cannot register as a donor, or anyone else do this on their behalf. Doctors may only use the organs or tissue of a deceased child if they have obtained consent from the child's parents or guardian. Teenagers, young people aged 12 to 15 can register as an organ donor. The government hopes this will encourage more people to become organ donors. Finally the session concluded with National Anthem.

#### **PHOTOGRAPHS**



Chief Guest address to the students in the Webinar on "Creating Awareness on Organ Donation"- 13.08.2021





(An Autonomous Institution, Affiliated to Bharathiar University, Coimbatore)

Approved by Government of Tamil Nadu and Accredited by NAAC with 'A' Grade (2<sup>nd</sup> Cycle)

Dr. N.G.P. – Kalapatti Road, Coimbatore-641048, Tamil Nadu, India

Web: www.drngpasc.ac.in |Email: info@drngpasc.ac.in | Phone: +91-422-2369100

NAAC 3<sup>rd</sup> Cycle

Criterion III Metric 3.6.3

#### **BROCHURE**



# Dr. N.G.P. ARTS AND SCIENCE COLLEGE



Coimbatore – 641 048 | Tamil Nadu | India

Youth Red Cross

## **YOUTH RED CROSS**

**Lecture Series August 2021** 

**Topic** 

## **CREATING AWARENESS ON "ORGAN DONATION"**

Date: 13.08.2021 @ 2.00 p.m.

Topole Meet

https://meet.google.com/iav-pg