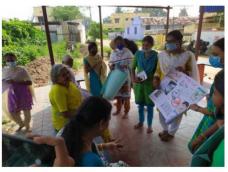

### Report of the Event

National Service Scheme of Dr. N.G.P. Arts and Science College has conducted Road Safety Awareness to Autorickshaw Drivers. The event took place on 9.2.2021 during 10.00. A.M. - 11.30. A.M. at Kalapatti - SITRA Road. Dr. S. Saravanan, Dean - Administration, Dr. N.G.P. Arts and Science College addressed the students. 30 number of students participated in this event and benefitted out of it.

### **Photograph**

Road Safety Awareness to Autorickshaw Drivers event conducted on 9.2.2021 at Kalapatti - SITRA

Road

(An Autonomous Institution, Affiliated to Bharathiar University, Coimbatore)

Approved by Government of Tamil Nadu and Accredited by NAAC with 'A' Grade (2nd Cycle)