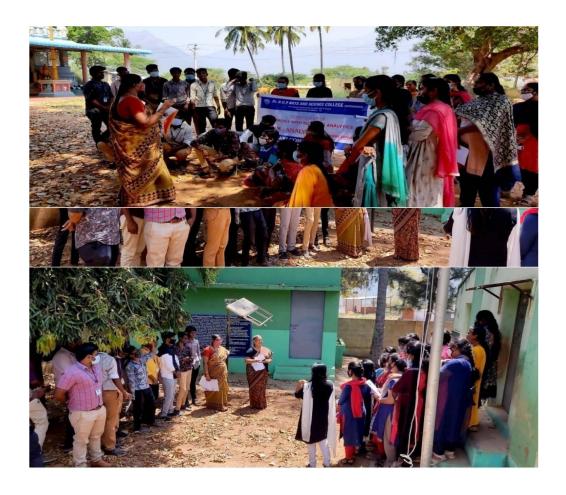

Drink warm water throughout the day ,Daily practice of yoga Sana, Pranayama and meditation for atleast 30 minutes Use Haldi (Tuurmeric),Jeera(Cumin), Dhaniya(Coriander) and Lahsun(Garlic) in Cooking, prevention and safe environment for people. To help them to overcome this situation was the main objective of the program.





(An Autonomous Institution, Affiliated to Bharathiar University, Coimbatore)

Approved by Government of Tamil Nadu and Accredited by NAAC with 'A' Grade (2nd Cycle)

Dr. N.G.P. – Kalapatti Road, Coimbatore-641048, Tamil Nadu, India

Web: www.drngpasc.ac.in |Email: info@drngpasc.ac.in | Phone: +91-422-2369100

3<sup>rd</sup> Cycle
Criterion III
Metric 3.6.3

**NAAC** 

### **PHOTOGRAPH**

Students engaged in creating awareness on Immunity Booster among the students.







(An Autonomous Institution, Affiliated to Bharathiar University, Coimbatore) Approved by Government of Tamil Nadu and Accredited by NAAC with 'A' Grade (2nd Cycle) Dr. N.G.P. - Kalapatti Road, Coimbatore-641048, Tamil Nadu, India Web: www.drngpasc.ac.in | Email: info@drngpasc.ac.in | Phone: +91-422-2369100

**NAAC** 3rd Cycle

**Criterion III Metric 3.6.3** 

### APPROVAL DOCUMENT

Dr. N.G.P. ARTS AND SCIENCE COLLEGE

(An Autonomous Institution, Affiliated to Bharathiar University, Coimbastore)
Approved by Government of Tamil Nadu & Accredited by NAAC with 'A' Grade (2<sup>nd</sup> Cycle)
Dr. N.G.P.-Kalapatit Road, Coimbatore-641 048, Tamil Nadu, India.

Website: www.drngpasc.ac.in | Email: info@drngpasc.ac.in. | Phone: +91-422-2369100

APPROVAL

Date: 03/03/2021 Ref. No: : BA/2020-2