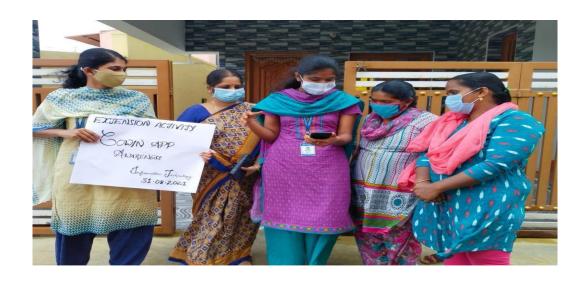

### **Photograph**

Road Safety Awareness to Autorickshaw Drivers event conducted on 9.2.2021 at Kalapatti - SITRA

Road

(An Autonomous Institution, Affiliated to Bharathiar University, Coimbatore)

Approved by Government of Tamil Nadu and Accredited by NAAC with 'A' Grade (2nd Cycle)