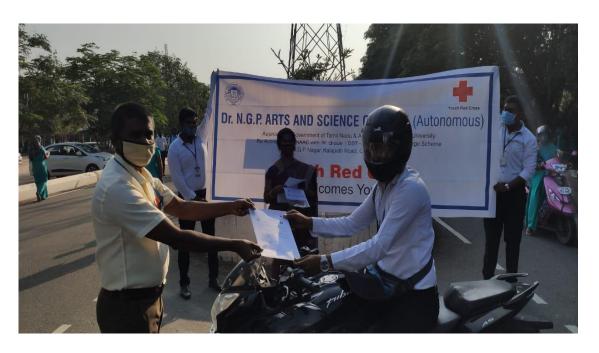

e-641048, Tamil Nadu, India

Web: www.drngpasc.ac.in |Email: info@drngpasc.ac.in | Phone: +91-422-2369100

NAAC
3<sup>rd</sup> Cycle
Criterion III

**Metric 3.6.3** 



**Prof.Dr.V.Rajendran**, Principal, Dr. N.G.P. Arts and Science College 'Pasting of Black and Yellow Reflective Tapes in Two Wheelers' - 10.2.2021



'Pasting of Black and Yellow Reflective Tapes in Two Wheelers' -10.2.2021





(An Autonomous Institution, Affiliated to Bharathiar University, Coimbatore)

Approved by Government of Tamil Nadu and Accredited by NAAC with 'A' Grade (2<sup>nd</sup> Cycle)

Dr. N.G.P. – Kalapatti Road, Coimbatore-641048, Tamil Nadu, India

Web: www.drngpasc.ac.in |Email: info@drngpasc.ac.in | Phone: +91-422-2369100

NAAC 3<sup>rd</sup> Cycle



Creating Awareness on 'Wearing Helmet'- 11.2.2021



Creating Awareness on 'Wearing Helmet'- 11.2.2021





(An Autonomous Institution, Affiliated to Bharathiar University, Coimbatore)

Approved by Government of Tamil Nadu and Accredited by NAAC with 'A' Grade (2<sup>nd</sup> Cycle)

Dr. N.G.P. – Kalapatti Road, Coimbatore-641048, Tamil Nadu, India

Web: www.drngpasc.ac.in |Email: info@drngpasc.ac.in | Phone: +91-422-2369100

NAAC 3<sup>rd</sup> Cycle



Creating Awareness on 'Wearing Seat Belt'- 12.2.2021



Creating Awareness on 'Wearing Seat Belt'- 12.2.2021





(An Autonomous Institution, Affiliated to Bharathiar University, Coimbatore)

Approved by Government of Tamil Nadu and Accredited by NAAC with 'A' Grade (2<sup>nd</sup> Cycle)

Dr. N.G.P. – Kalapatti Road, Coimbatore-641048, Tamil Nadu, India

Web: www.drngpasc.ac.in |Email: in