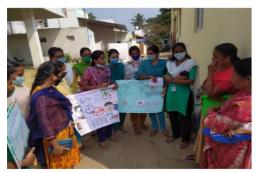

#### Report of the Event

National Service Scheme of Dr. N.G.P. Arts and Science College has conducted Youth Awakening Day. The event took place on 15.10.2020 during 2.30. P.M. - 4.00. P.M. at Webinar - Google Meet. Dr. K. Selvi & Dr. K. Murugesan, Department of Tamil, Dr. N.G.P. Arts and Science College addressed the students. 100 number of students participated in this event and benefitted out of it.

#### **Photograph**

Youth Awakening Day event conducted on 15.10.2020 at Webinar - Google Meet

(An Autonomous Institution, Affiliated to Bharathiar University, Coimbatore)

Approved by Government of Tamil Nadu and Accredited by NAAC with 'A' Grade (2nd Cycle)