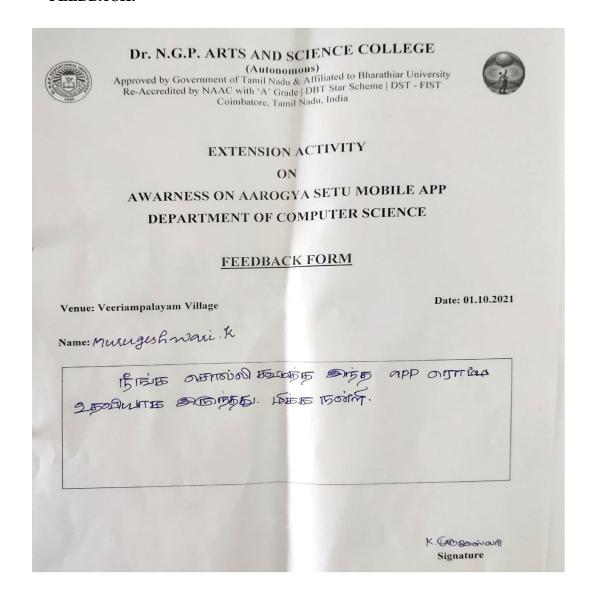

(2<sup>nd</sup> Cycle)

Dr. N.G.P. – Kalapatti Road, Coimbatore-641048, Tamil Nadu, India

Web: www.drngpasc.ac.in |Email: info@drngpasc.ac.in | Phone: +91-422-2369100

3<sup>rd</sup> Cycle
Criterion III
Metric 3.6.3

**NAAC** 



Outreach Programme on "Arogya Setu Mobile App "on 01.10.2021 at Veeriampalayam village Coimbatore.



Fig: Students engaged in creating an idea for Arogya Setu Mobile App





(An Autonomous Institution, Affiliated to Bharathiar University, Coimbatore)

Approved by Government of Tamil Nadu and Accredited by NAAC with 'A' Grade (2<sup>nd</sup> Cycle)

Dr. N.G.P. – Kalapatti Road, Coimbatore-641048, Tamil Nadu, India

Web: www.drngpasc.ac.in |Email: info@drngpasc.ac.in | Phone: +91-422-2369100

NAAC 3<sup>rd</sup> Cycle

Criterion III Metric 3.6.3

#### FEEDBACK:







(An Autonomous Institution, Affiliated to Bharathiar University, Coimbatore)

Approved by Government of Tamil Nadu and Accredited by NAAC with 'A' Grade (2<sup>nd</sup> Cycle)

Dr. N.G.P. – Kalapatti Road, Coimbatore-641048, Tamil Nadu, India

Web: www.drngpasc.ac.in |Email: info@drngpasc.ac.in | Phone: +91-422-2369100

NAAC 3<sup>rd</sup> Cycle

Criterion III Metric 3.6.3





(An Autonomous Institution, Affiliated to Bharathiar University, Coimbatore)

Approved by Government of Tamil Nadu and Accredited by NAAC with 'A' Grade (2<sup>nd</sup> Cycle)

Dr. N.G.P. – Kalapatti Road, Coimbatore-641048, Tamil Nadu, India

Web: www.drngpasc.ac.in |Email: info@drngpasc.ac.in | Phone: +91-422-2369100

NAAC 3<sup>rd</sup> Cycle

Criterion III Metric 3.6.3

## Dr. N.G.P. ARTS AND SCIENCE COLLE