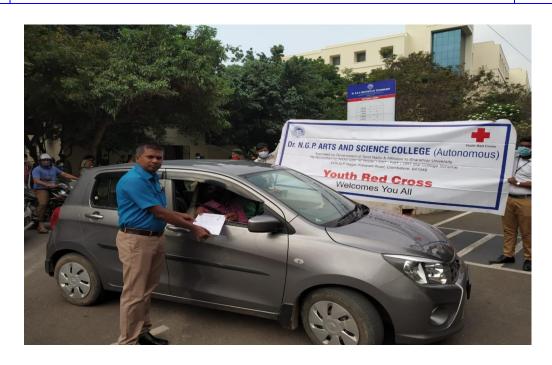

### Report of the Event

National Service Scheme of Dr. N.G.P. Arts and Science College has conducted Road Safety Awareness to Autorickshaw Drivers. The event took place on 9.2.2021 during 10.00. A.M. - 11.30. A.M. at Kalapatti - SITRA Road. Dr. S. Saravanan, Dean - Administration, Dr. N.G.P. Arts and Science College addressed the students. 30 number of students participated in this event and benefitted out of it.

### **Photograph**

Road Safety Awareness to Autorickshaw Drivers event conducted on 9.2.2021 at Kalapatti - SITRA

Road

(An Autonomous Institution, Affiliated to Bharathiar University, Coimbatore)

Approved by Government of Tamil Nadu and Accredited by NAAC with 'A' Grade (2nd Cycle)