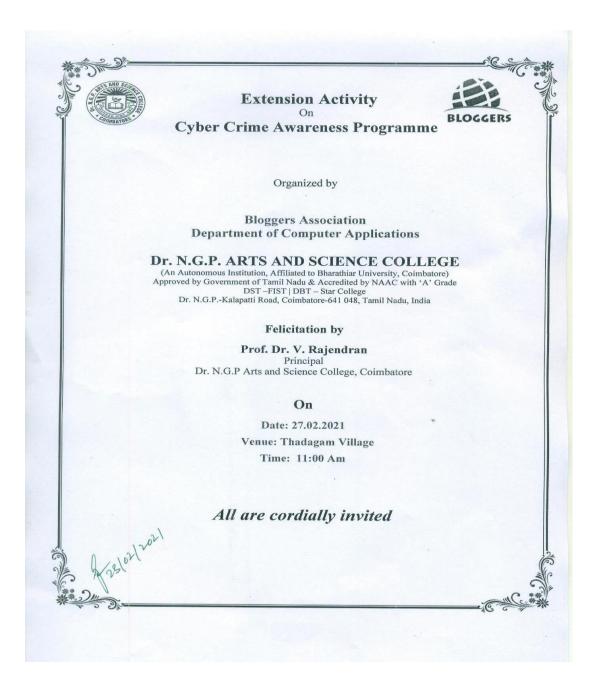

the village peoples on 27.02.2021. The students formulated posters as part of the need analysis, based on which the students interacted with peoples. The main objectives of the programme were to create awareness on Cyber Crime and to give ideas on how to prevent from public from cybercrime.

#### **PHOTOGRAPH**



Extension Activity programme on "Cyber Crime" on 27.02.2021 at Thadagam village





(An Autonomous Institution, Affiliated to Bharathiar University, Coimbatore)

Approved by Government of Tamil Nadu and Accredited by NAAC with 'A' Grade (2<sup>nd</sup> Cycle)

Dr. N.G.P. – Kalapatti Road, Coimbatore-641048, Tamil Nadu, India

Web: www.drngpasc.ac.in |Email: info@drngpasc.ac.in | Phone: +91-422-2369100

NAAC 3<sup>rd</sup> Cycle

Criterion III Metric 3.6.3

#### **INVITATION:**





(An Autonomous Institution, Affiliated to Bharathiar University, Coimbatore)

Approved by Government of Tamil Nadu and Accredited by NAAC with 'A' Grade (2nd Cycle)

Dr. N.G.P. – Kalapatti Road, Coimbatore-641048, Tamil Nadu, India

Web: www.drngpasc.ac.in |Email: info@drngpasc.ac.in | Phone: +91-422-2369100

3<sup>rd</sup> Cycle
Criterion III
Metric 3.6.3

**NAAC** 

## LIST OF THE STUDENTS PARTICIPATED:

| S.NO | ROLL NUMBER | NAME                     |
|------|-------------|--------------------------|
| 1    | 201CA101    | ABIRAJ C                 |
| 2    | 201CA102    | AJAYSRIRAM R             |
| 3    | 201CA103    | AKHILL A S               |
| 4    | 201CA104    | ANGEL CHRISTENAL S       |
| 5    | 201CA105    | ARTHI A                  |
| 6    | 201CA106    | BALASUNDAR C