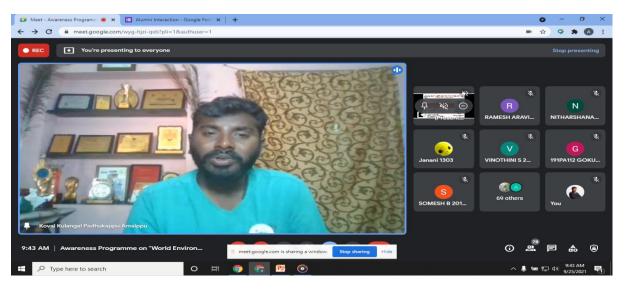

HEALTH DAY"

The Youth Red Cross has conducted a webinar on the topic "World Environment Health Day" on 25<sup>th</sup> September, 2021. **Mr. Manikandan**, Coordinator, Kovai Kulangal Padhukappu Amaippu was the chief of the webinar.

He talks about how the waterways are helpful for the transformation of people from old stages to modern stage. He spoke about how to protect the waterways. He explained about about the Noyyal River and the Kovai Kulangal Padhukappu Amaippu organization working about the cleaning activity of rivers in and around Coimbatore. The Organization contributed to protect the rivers. He shared his views in the interview which was given to Puthia Thalaimurai news channel. Finally the session cleared the queries and concluded with National Anthem.

#### **PHOTOGRAPHS**



Chief Guest address to the students in the Webinar on "World Environmental Health Day" - 25.09.2021





(An Autonomous Institution, Affiliated to Bharathiar University, Coimbatore) Approved by Government of Tamil Nadu and Accredited by NAAC with 'A' Grade (2nd Cycle) Dr. N.G.P. - Kalapatti Road, Coimbatore-641048, Tamil Nadu, India Web: www.drngpasc.ac.in | Email: info@drngpasc.ac.in | Phone: +91-422-2369100

**NAAC** 3<sup>rd</sup> Cycle

**Criterion III Metric 3.6.3** 

#### **BROUCHURE**



## Dr. N.G.P. ARTS AND SCIENCE COLLEGE



Coimbatore – 641 048 | Tamil Nadu | India

Youth Red Cross

## YOUTH RED CROSS

**Lecture Series September 2021** 

**Topic** 

### "WORLD ENVIRONMENTAL HEALTH DAY"

Date: 25.09.2021 @ 9.30 a.m.



https://meet.google.com/wyg-hjzi-qxb

**Organizing Team**