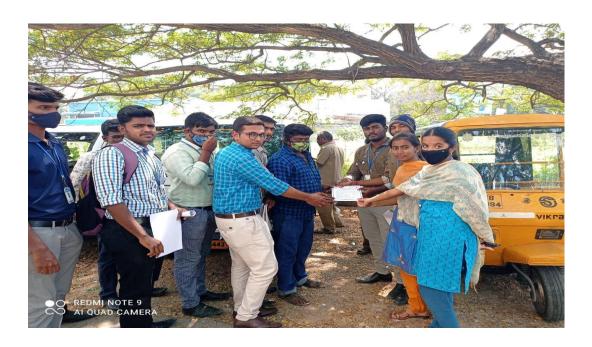

### Report of the Event

National Service Scheme of Dr. N.G.P. Arts and Science College has conducted Road Safety Awareness to Autorickshaw Drivers. The event took place on 9.2.2021 during 10.00. A.M. - 11.30. A.M. at Kalapatti - SITRA Road. Dr. S. Saravanan, Dean - Administration, Dr. N.G.P. Arts and Science College addressed the students. 30 number of students participated in this event and benefitted out of it.

### **Photograph**

Road Safety Awareness to Autorickshaw Drivers event conducted on 9.2.2021 at Kalapatti - SITRA

Road

(An Autonomous Institution, Affiliated to Bharathiar University, Coimbatore)

Approved by Government of Tamil Nadu and Accredited by NAAC with 'A' Grade (2nd Cycle)