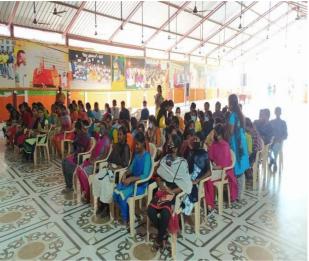

#### **Report of the Event**

National Service Scheme of Dr. N.G.P. Arts and Science College has conducted Road Safety Awareness Programme. The event took place on 24.11.2020 during 4.15. P.M. - 5.30. P.M. at Webinar - Google Meet. Mr. K.V. Vinayagamoorthy, Road Safety Training Officer, Tamil Nadu Police Department addressed the students. 100 number of students participated in this event and benefitted out of it.

### **Photograph**

Road Safety Awareness Programme event conducted on 24.11.2020 at Webinar - Google Meet

(An Autonomous Institution, Affiliated to Bharathiar University, Coimbatore)

Approved by Government of Tamil Nadu and Accredited by NAAC with 'A' Grade (2nd Cycle)