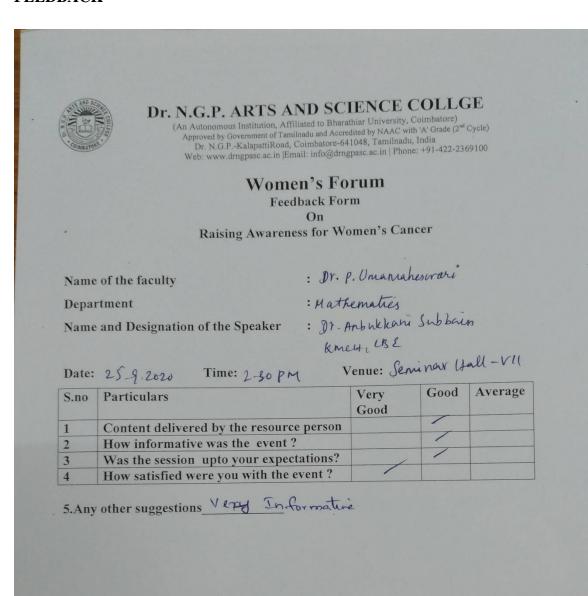

|                       |
|     |                         |                              |                       |
|     |                         |                              |                       |
|     |                         |                              |                       |
|     |                         |                              |                       |





(An Autonomous Institution, Affiliated to Bharathiar University, Coimbatore)

Approved by Government of Tamil Nadu and Accredited by NAAC with 'A' Grade (2<sup>nd</sup> Cycle)

Dr. N.G.P. – Kalapatti Road, Coimbatore-641048, Tamil Nadu, India

Web: www.drngpasc.ac.in |Email: info@drngpasc.ac.in | Phone: +91-422-2369100

NAAC 3<sup>rd</sup> Cycle

Criterion III Metric 3.6.3

#### **FEEDBACK**





Scanned by TapScanner



(An Autonomous Institution, Affiliated to Bharathiar University, Coimbatore)

Approved by Government of Tamil Nadu and Accredited by NAAC with 'A' Grade (2nd Cycle)

Dr. N.G.P. – Kalapatti Road, Coimbatore-641048, Tamil Nadu, India

Web: www.drngpasc.ac.in |Email: info@drngpasc.ac.in | Phone: +91-422-2369100

NAAC 3<sup>rd</sup> Cycle

Criterion III
Metric 3.6.3

## **DBT STAR SCHEME**





(An Autonomous Institution, Affiliated to Bharathiar University, Coimbatore)

Approved by Government of Tamil Nadu and Accredited by NAAC with 'A' Grade (2nd Cycle)

Dr. N.G.P. – Kalapatti Road, Coimbatore-641048, Tamil Nadu, India

Web: www.drngpasc.ac.in |Email: info@drngpasc.ac.in | Phone: +91-422-2369100

3<sup>rd</sup> Cycle
Criterion III
Metric 3.6.3

**NAAC** 

#### *