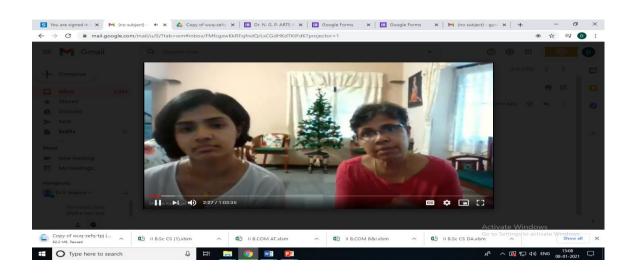

#### Report of the Event

National Service Scheme of Dr. N.G.P. Arts and Science College has conducted International Yoga Day Celebration. The event took place on 21.6.2020 during 10.00. A.M. - 11.30. A.M. at Webinar - Google Meet. Mr. K. Shanmugasundaram, CEO, Yoga for All Trust, Coimbatore addressed the students. 100 number of students participated in this event and benefitted out of it.

#### **Photograph**

International Yoga Day Celebration event conducted on 21.6.2020 at Webinar - Google Meet

(An Autonomous Institution, Affiliated to Bharathiar University, Coimbatore)

Approved by Government of Tamil Nadu and Accredited by NAAC with 'A' Grade (2nd Cycle)