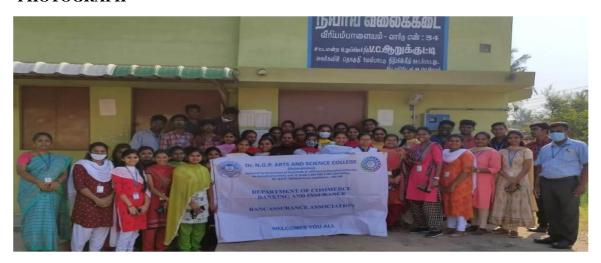

d care of COVID-19 patients and who may be at risk of being impacted by this. Private hospital staff and retired /volunteer /local urban bodies/ contracted /daily wage /ad-hoc/outsourced staff requisitioned by States/ Central hospitals/ autonomous hospitals of Central/ States/UTs, AIIMS and INIs/ hospital of Central Ministries can also be drafted for COVID 19 related responsibilities.





(An Autonomous Institution, Affiliated to Bharathiar University, Coimbatore)

Approved by Government of Tamil Nadu and Accredited by NAAC with 'A' Grade (2nd Cycle)

Dr. N.G.P. – Kalapatti Road, Coimbatore-641048, Tamil Nadu, India

Web: www.drngpasc.ac.in |Email: info@drngpasc.ac.in | Phone: +91-422-2369100

3<sup>rd</sup> Cycle
Criterion III

**NAAC** 

Criterion III Metric 3.6.3

#### **PHOTOGRAPH**





Active involvement of student in explaining things to the general public





(An Autonomous Institution, Affiliated to Bharathiar University, Coimbatore)

Approved by Government of Tamil Nadu and Accredited by NAAC with 'A' Grade (2<sup>nd</sup> Cycle)

Dr. N.G.P. – Kalapatti Road, Coimbatore-641048, Tamil Nadu, India

Web: www.drngpasc.ac.in |Email: info@drngpasc.ac.in | Phone: +91-422-2369100

NAAC 3<sup>rd</sup> Cycle

Criterion III Metric 3.6.3

#### **INVITATION:**







(An Autonomous Institution, Affiliated to Bharathiar University, Coimbatore)

Approved by Government of Tamil Nadu and Accredited by NAAC with 'A' Grade (2<sup>nd</sup> Cycle)

Dr. N.G.P. – Kalapatti Road, Coimbatore-641048, Tamil Nadu, India

Web: www.drngpasc.ac.in |Email: info@drngpasc.ac.in | Phone: +91-422-