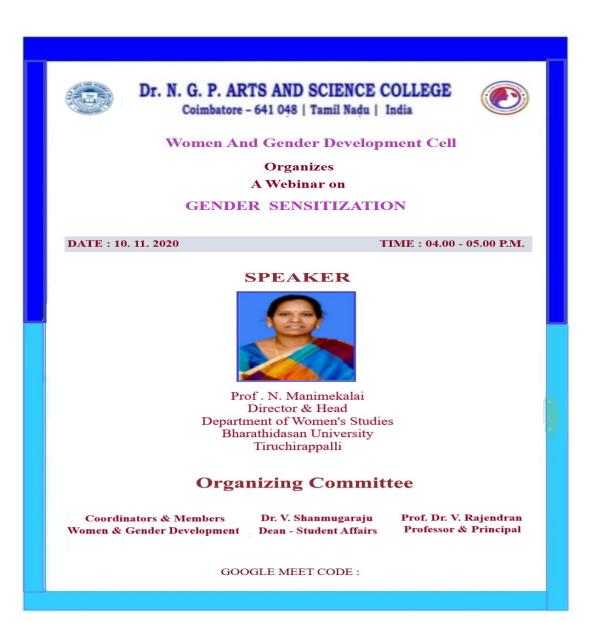

arathidasan University, Tiruchirappalli delivered the Chief Guest Address. Dr.C.Kandasamy, Co-ordinator, Centre for Women and Gender Development proposed vote of thanks. about 100 students participated in the programme and were benefitted.

#### **Photos**



Webinar, Gender Sensitization, Prof. N. Manimekalai, Director & Head, Department of Women's Studies, Bharathidasan University, 10<sup>th</sup> Nov 2020





(An Autonomous Institution, Affiliated to Bharathiar University, Coimbatore)

Approved by Government of Tamil Nadu and Accredited by NAAC with 'A' Grade (2nd Cycle)

Dr. N.G.P. – Kalapatti Road, Coimbatore-641048, Tamil Nadu, India

Web: www.drngpasc.ac.in |Email: info@drngpasc.ac.in | Phone: +91-422-2369100

NAAC 3<sup>rd</sup> Cycle

Criterion III Metric 3.6.3

#### Invitation







(An Autonomous Institution, Affiliated to Bharathiar University, Coimbatore) Approved by Government of Tamil Nadu and Accredited by NAAC with 'A' Grade (2nd Cycle) Dr. N.G.P. - Kalapatti Road, Coimbatore-641048, Tamil Nadu, India Web: www.drngpasc.ac.in | Email: info@drngpasc.ac.in | Phone: +91-422-2369100

**NAAC** 3rd Cycle

**Criterion III Metric 3.6.3** 

#### Resource Person Profile:



Prof. N.Manimekalai

#### Director & Head

#### Contact

Address : Department of Women's Studies Bharathidasan University

Tiruchirappalli - 620 024 Tamil Nadu, INDIA

Employee Number : BDU1620727 Date of Birth : 04.10.1962

Contact Phone

(Office) : +91 431 2420357 Contact Phone (Mobile) : +91 9443923839

Contact e-mail(s) : manimekalai n@bdu.ac.in and nmanimekalai@gmail.com

Academic Qualificat