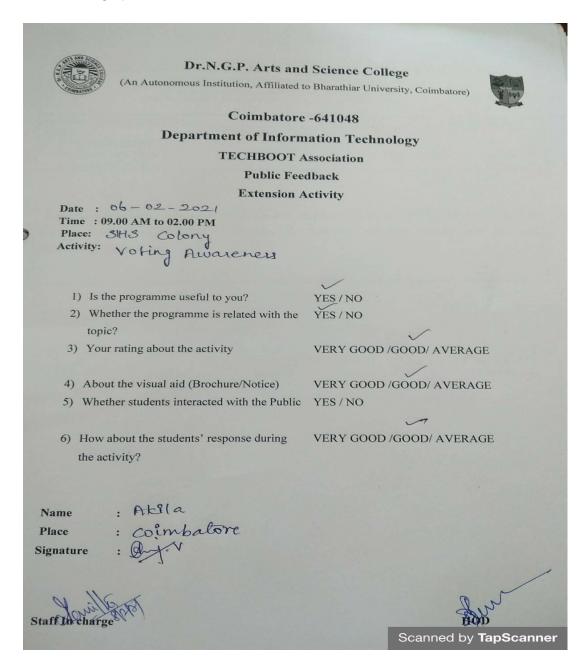

drugpasc.ac.in

#### DEPARTMENT OF INFORMATION TECHNOLOGY

#### CERTIFICATE

This is to certify that Mr/Ms. Manot D student of Department of Information Technology bas participated in Voting Awareness held on 06/02/2021 at SIHS Colony, Singanallur





#### **OUTCOME:**

- Students and public can understand the importance and the right of voting.
- Students of IT department can interact with the people of SIHS colony.



(An Autonomous Institution, Affiliated to Bharathiar University, Coimbatore)

Approved by Government of Tamil Nadu and Accredited by NAAC with 'A' Grade (2nd Cycle)

Dr. N.G.P. – Kalapatti Road, Coimbatore-641048, Tamil Nadu, India

Web: www.drngpasc.ac.in |Email: info@drngpasc.ac.in | Phone: +91-422-2369100

NAAC
3rd Cycle

Criterion III Metric 3.6.3

#### **FEEDBACK:**







(An Autonomous Institution, Affiliated to Bharathiar University, Coimbatore)

Approved by Government of Tamil Nadu and Accredited by NAAC with 'A' Grade (2<sup>nd</sup> Cycle)

Dr. N.G.P. – Kalapatti Road, Coimbatore-641048, Tamil Nadu, India

Web: www.drngpasc.ac.in |Email: info@drngpasc.ac.in | Phone: +91-422-2369100

3<sup>rd</sup> Cycle
Criterion III
Metric 3.6.3

**NAAC** 

# OUTREACH PROGRAMME ON CoWin APP AWARENESS Organised by TECHBOOT ASSOCIATION

#### DEPARTMENT OF INFORMATION TECHNOLOGY

**DATE:**31-8-2021 **DAY:** Tuesday

Place: Sindhamanipudhur

#### **DESCRIPTION:**

Primary objective is to create CoWin App awareness among the public sector of the Sindhamanipudur.



Students engaged in Awareness on CoWin App @ Sindhamanipudhur, Sulur





(An Autonomous Institution, A