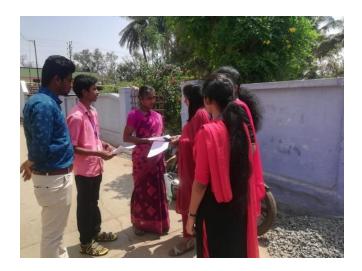

### Report of the Event

National Service Scheme of Dr. N.G.P. Arts and Science College has conducted Road Safety Awareness to Autorickshaw Drivers. The event took place on 9.2.2021 during 10.00. A.M. - 11.30. A.M. at Kalapatti - SITRA Road. Dr. S. Saravanan, Dean - Administration, Dr. N.G.P. Arts and Science College addressed the students. 30 number of students participated in this event and benefitted out of it.

### **Photograph**

Road Safety Awareness to Autorickshaw Drivers event conducted on 9.2.2021 at Kalapatti - SITRA

Road

(An Autonomous Institution, Affiliated to Bharathiar University, Coimbatore)

Approved by Government of Tamil Nadu and Accredited by NAAC with 'A' Grade (2nd Cycle)