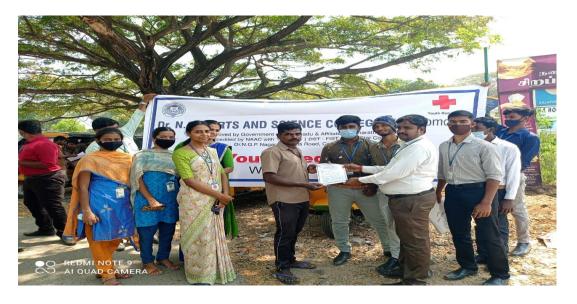

### Report of the Event

National Service Scheme of Dr. N.G.P. Arts and Science College has conducted Road Safety Awareness to Autorickshaw Drivers. The event took place on 9.2.2021 during 10.00. A.M. - 11.30. A.M. at Kalapatti - SITRA Road. Dr. S. Saravanan, Dean - Administration, Dr. N.G.P. Arts and Science College addressed the students. 30 number of students participated in this event and benefitted out of it.

### **Photograph**

Road Safety Awareness to Autorickshaw Drivers event conducted on 9.2.2021 at Kalapatti - SITRA

Road

(An Autonomous Institution, Affiliated to Bharathiar University, Coimbatore)

Approved by Government of Tamil Nadu and Accredited by NAAC with 'A' Grade (2nd Cycle)