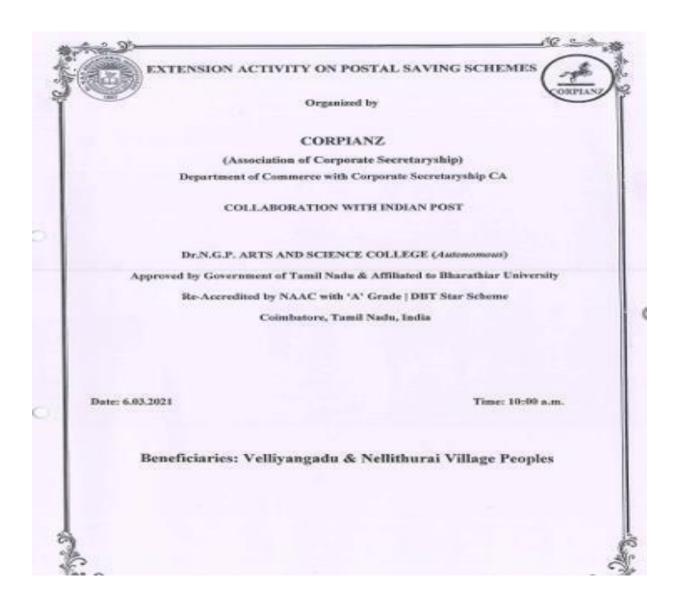

ernment of Tamil Nadu and Accredited by NAAC with 'A' Grade (2nd Cycle)

Dr. N.G.P. – Kalapatti Road, Coimbatore-641048, Tamil Nadu, India

Web: www.drngpasc.ac.in |Email: info@drngpasc.ac.in | Phone: +91-422-2369100

NAAC 3<sup>rd</sup> Cycle

Criterion III Metric 3.6.3

#### **PHOTOGRAPH**



Extension Activity "Saving schemes for women" on 05/03/2021 at Velliyangadu and Nellithurai Village





(An Autonomous Institution, Affiliated to Bharathiar University, Coimbatore)

Approved by Government of Tamil Nadu and Accredited by NAAC with 'A' Grade (2<sup>nd</sup> Cycle)

Dr. N.G.P. – Kalapatti Road, Coimbatore-641048, Tamil Nadu, India

Web: www.drngpasc.ac.in |Email: info@drngpasc.ac.in | Phone: +91-422-2369100

NAAC 3<sup>rd</sup> Cycle

Criterion III Metric 3.6.3

#### **INVITATION:**







(An Autonomous Institution, Affiliated to Bharathiar University, Coimbatore)
Approved by Government of Tamil Nadu and Accredited by NAAC with 'A' Grade (2nd Cycle)
Dr. N.G.P. – Kalapatti Road, Coimbatore-641048, Tamil Nadu, India
Web: www.drngpasc.ac.in |Email: info@drngpasc.ac.in | Phone: +91-422-2369100

NAAC 3<sup>rd</sup> Cycle

Criterion III Metric 3.6.3

#### APPROVAL DOCUMENT:







(An Autonomous Institution, Affiliated to Bharathiar University, Coimbatore)

Approved by Government of Tamil Nadu and Accredited by NAAC with 'A' Grade (2<sup>nd</sup> Cycle)

Dr. N.G.P. – Kalapatti Road, Coimbatore-641048, Tamil Nadu, India

Web: www.drngpasc.ac.in |Email: info@drngpasc.ac.in | Phone: +91-422-2369100

NAAC
3rd Cycle

Criterion III
Metric 3.6.3

#### FEEDBACK:





(An Autonomous