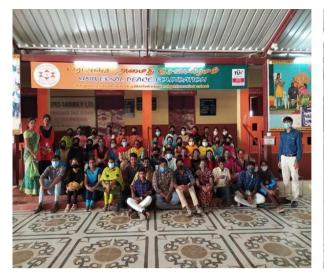

#### Report of the Event

National Service Scheme of Dr. N.G.P. Arts and Science College has conducted International Yoga Day Celebration. The event took place on 21.6.2020 during 10.00. A.M. - 11.30. A.M. at Webinar - Google Meet. Mr. K. Shanmugasundaram, CEO, Yoga for All Trust, Coimbatore addressed the students. 100 number of students participated in this event and benefitted out of it.

#### **Photograph**

International Yoga Day Celebration event conducted on 21.6.2020 at Webinar - Google Meet

(An Autonomous Institution, Affiliated to Bharathiar University, Coimbatore)

Approved by Government of Tamil Nadu and Accredited by NAAC with 'A' Grade (2nd Cycle)