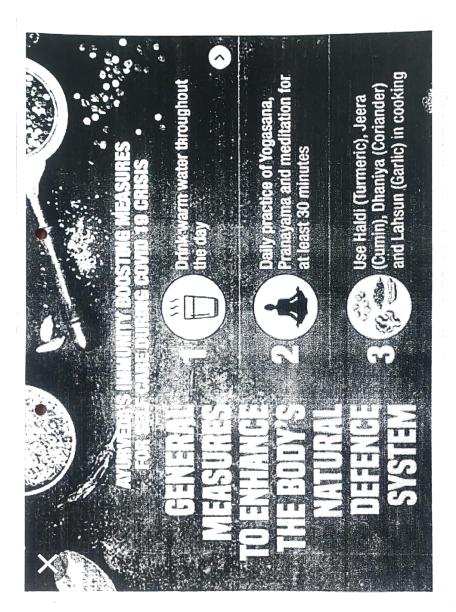

| SANJULA 5          | 2 Santaga     |
| 29.    | 181BA053                | SWATHI V.          | And V         |
| 21.    | 181BA055                | VANITHA V.         | V.VIII        |
| 22.    | EEEEA040                | ROBBNI N           | Targers of    |
| 23.    | 181BA048                | SOWMIYA M          | Santage 35    |
| 24.    | 181BA050                | SRIVIDHYA D.       | # of Waterook |





(An Autonomous Institution, Affiliated to Bharathiar University, Coimbatore)

Approved by Government of Tamil Nadu and Accredited by NAAC with 'A' Grade (2<sup>nd</sup> Cycle)

Dr. N.G.P. – Kalapatti Road, Coimbatore-641048, Tamil Nadu, India

Web: www.drngpasc.ac.in |Email: info@drngpasc.ac.in | Phone: +91-422-2369100

NAAC 3<sup>rd</sup> Cycle

Criterion III
Metric 3.6.3







(An Autonomous Institution, Affiliated to Bharathiar University, Coimbatore)
Approved by Government of Tamil Nadu and Accredited by NAAC with 'A' Grade (2nd Cycle)
Dr. N.G.P. – Kalapatti Road, Coimbatore-641048, Tamil Nadu, India
Web: www.drngpasc.ac.in |Email: info@drngpasc.ac.in | Phone: +91-422-2369100

NAAC 3<sup>rd</sup> Cycle

Criterion III
Metric 3.6.3







(An Autonomous Institution, Affiliated to Bharathiar University, Coimbatore)

Approved by Government of Tamil Nadu and Accredited by NAAC with 'A' Grade (2nd Cycle)

Dr. N.G.P. – Kalapatti Road, Coimbatore-641048, Tamil Nadu, India

Web: www.drngpasc.ac.in |Email: info@drngpasc.ac.in | Phone: +91-422-2369100

NAAC 3<sup>rd</sup> Cycle

Criterion III Metric 3.6.3

### **FEEDBACK**

| பாராட்டு உடன்றிற்கு