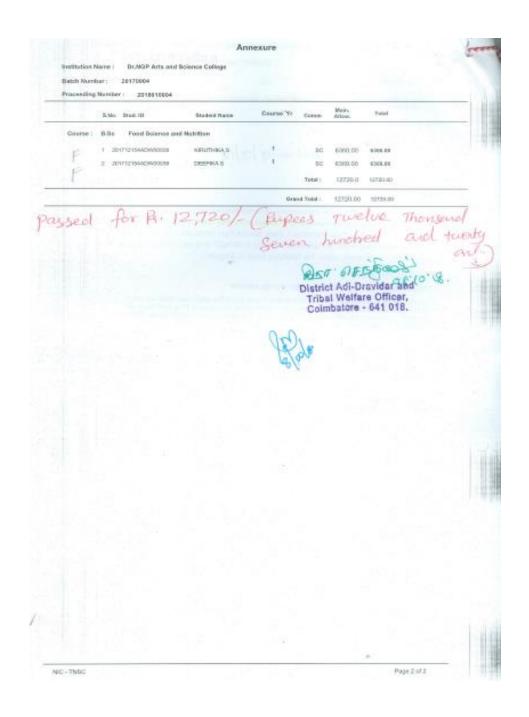

#### 1. Sanction Letter

E

(An Autonomous Institution, Affiliated to Bharathiar University, Coimbatore)

Approved by Government of Tamil Nadu and Accredited by NAAC with 'A' Grade (2nd Cycle)

Dr. N.G.P. – Kalapatti Road, Coimbatore-641048, Tamil Nadu, India