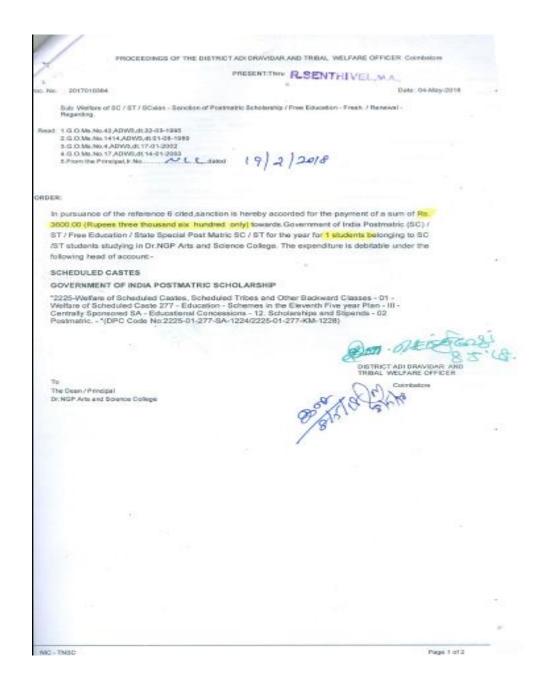

#### 1. Sanction Letter

E

(An Autonomous Institution, Affiliated to Bharathiar University, Coimbatore)

Approved by Government of Tamil Nadu and Accredited by NAAC with 'A' Grade (2nd Cycle)

Dr. N.G.P. – Kalapatti Road, Coimbatore-641048, Tamil Nadu, India