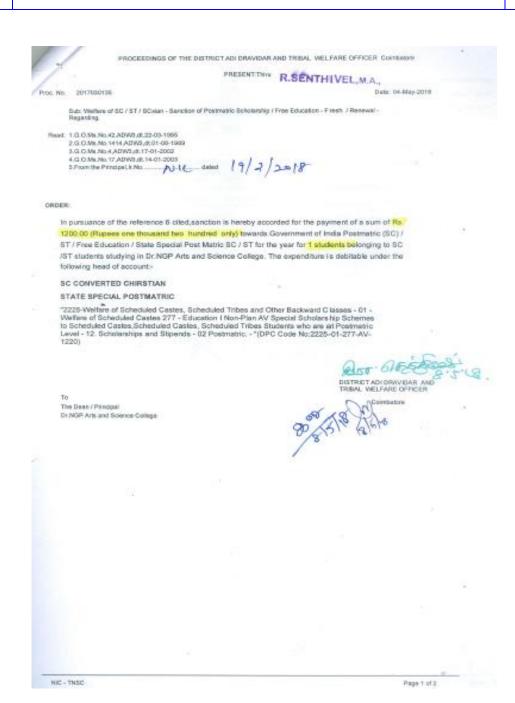

#### 1. Sanction Letter

E

(An Autonomous Institution, Affiliated to Bharathiar University, Coimbatore)

Approved by Government of Tamil Nadu and Accredited by NAAC with 'A' Grade (2nd Cycle)

Dr. N.G.P. – Kalapatti Road, Coimbatore-641048, Tamil Nadu, India