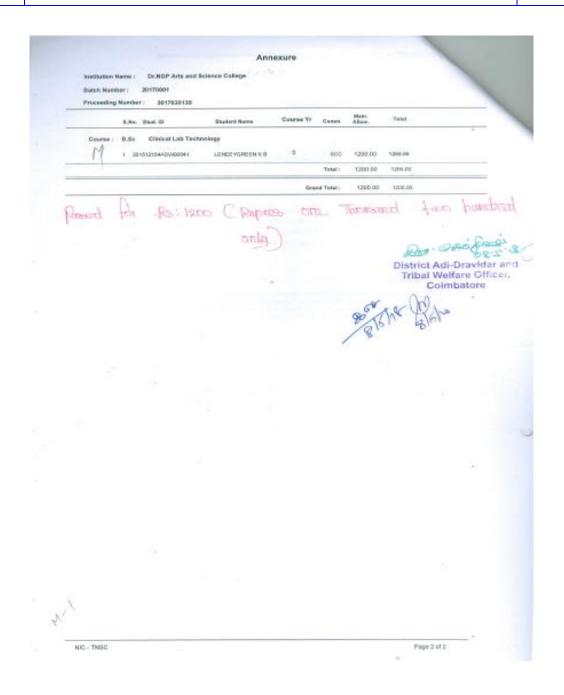

#### 1. Sanction Letter

E

(An Autonomous Institution, Affiliated to Bharathiar University, Coimbatore)

Approved by Government of Tamil Nadu and Accredited by NAAC with 'A' Grade (2nd Cycle)

Dr. N.G.P. – Kalapatti Road, Coimbatore-641048, Tamil Nadu, India

Web: www.drngpasc.ac.in |Email: info@drngpasc.ac.in | Phone: +91-422-2369100

Criterion V Metric 5.1.1

NAAC 3<sup>rd</sup> Cycle

|            |                          | , , ,            | өхигө     |         |                 |         |   |
|------------|--------------------------|------------------|-----------|---------|-----------------|---------|---|
|            | tame   Dr.NSP Arts and S | cleace College   |           |         |                 |         |   |
| Blatch Num |                          |                  |           |         |                 |         |   |
| Proceeding | Number: 2017010363       |                  |           |         |                 |         |   |
|            | 3.No. Sted. 10           | Studiet Harie    | Course Yr | Docum   | Main.<br>Allew. | Total)  |   |
| Course     | B.8c ComputerScience     |                  |           |         |                 |         |   |
| F          | y 301512154404000000     | PRYADHARSHINID   | . 2       | 50.     | 3600.00         | 3600,08 |   |
|            |                          |                  |           | Total:  | 3000.00         | 3000.00 |   |
| Course:    | B.A English              |                  |           |         |                 |         |   |
| M          | 2 301512154409490003     | CHANGE III       |           | sc      | 2800.00         | 2600.00 |   |
|            |                          |                  |           | Total:  | 3900.000        | 3966.00 |   |
| Course     | B.Sc. Computer Techno    | iogy             |           |         |                 |         |   |
| F          | 3 201612154ACW00006      | AGIRAMI P        | 3         | 80      | 3806.00         | 3400.00 |   |
| -          |                          |                  |           | Total   | 3933.00         | 3000.00 |   |
| Course:    | B.Com -                  |                  |           |         |                 |         |   |
| 6          | 4 201512154A0VA00000     | EASTER V         | 3         | 80      | 3800.00         | 3600.00 |   |
| 1          | 5 201512154ADVI00000     | SARANYA V        | 3         | 50      | 9899.00         | 3400.00 |   |
| -          |                          |                  |           | Total   | 7200.00         | 7200.00 | - |
| Course :   | B.Com Computer Applica   | tion             |           |         |                 |         |   |
| M          | 0 201512154ADW00011      | FRADERFT         | 3         | 90      | 3890.00         | 3000.00 |   |
|            |                          |                  |           | Table:  | 3600,00         | 3690.00 |   |
| Course:    | B.Sc Hotel Catoring Man  | nagoment         |           |         |                 |         |   |
| M          | 7 201612164ADW08012      | HARRISH G        | 3         | 80      | 6360.00         | 6360.00 |   |
|            | 182                      |                  |           | Total   | 6569.00         | 6360.00 | - |
| Coorse :   | BCA -                    |                  |           |         |                 |         |   |
| 150        | 8 201012154NDW00014      | CANATHRI J       | 3         | 80      | 3800.00         | 2669.00 |   |
| - 1.       | 2 4217-417-12-1111/15    |                  |           | Total:  | 3990.00         | 3000.00 | - |
| Course:    | B.Sc Information Techn   | alane            |           |         |                 |         | - |
| M-         | 9 201512154ADM00018      | KESAVAN G        | 3         | sc      | 2000.00         | 1600.00 |   |
| 1 -        | 9 201512154601900019     | RESERVER IS      |           | Total:  | 3000.00         | 3000.00 |   |
|            |                          | 92               |           | 150,811 | 30,00,000       | 34,450  | - |
| Course:    |                          |                  | 2         | 237     |                 |         |   |
| (r)        | 10 201512154A0160019     | THAMHARICANNAN S |           | 40      | 3860,000        | 3900.08 | _ |
|            |                          |                  |           | Telati  | 3600 85         | 3600.00 | _ |
| Course:    | B.8e Correputer Science  |                  |           |         |                 |         |   |
| 17         | 11 201512164ADW00022     | ASHMITHA D S     | 3         | 80      | 3030.00+        | 3000.00 |   |
|            |                          |                  |           | Trial:  | 3660.000        | 0000.00 |   |
| NIC - TMSC |                          |                  |           |         |                 | Pag     | _ |