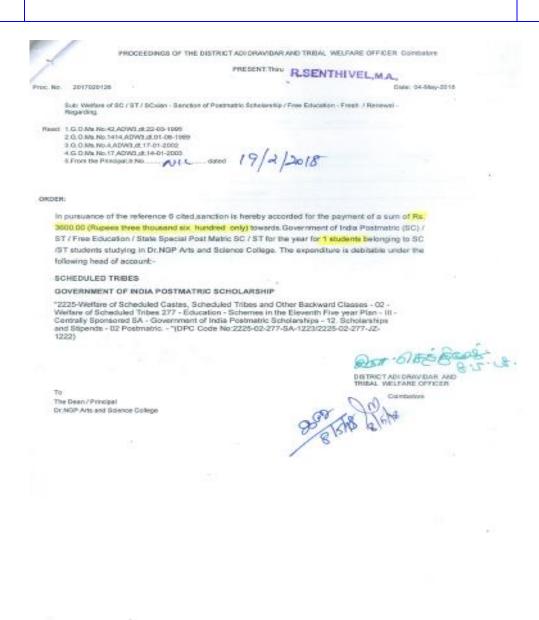

#### 1. Sanction Letter

E

(An Autonomous Institution, Affiliated to Bharathiar University, Coimbatore)

Approved by Government of Tamil Nadu and Accredited by NAAC with 'A' Grade (2nd Cycle)

Dr. N.G.P. – Kalapatti Road, Coimbatore-641048, Tamil Nadu, India