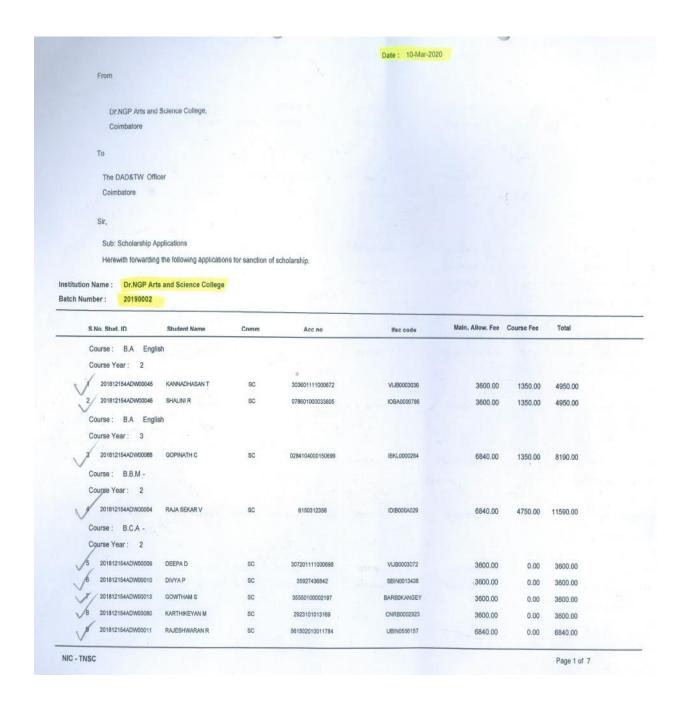

#### AY 2019 – 20: Scholarship and Freeships Provided by Government

The following are the list of supporting documents for number of students received SC/ST Scholarship provided by the government of Tamil Nadu during the academic year 2019-20:

| S. No. | Details                       |
|--------|-------------------------------|
| 1      | Sanction Letter               |
| 2      | Amount Transferred to Student |
| 3      | Acknowledgement Receipt       |
| 4      | Bank Statement                |