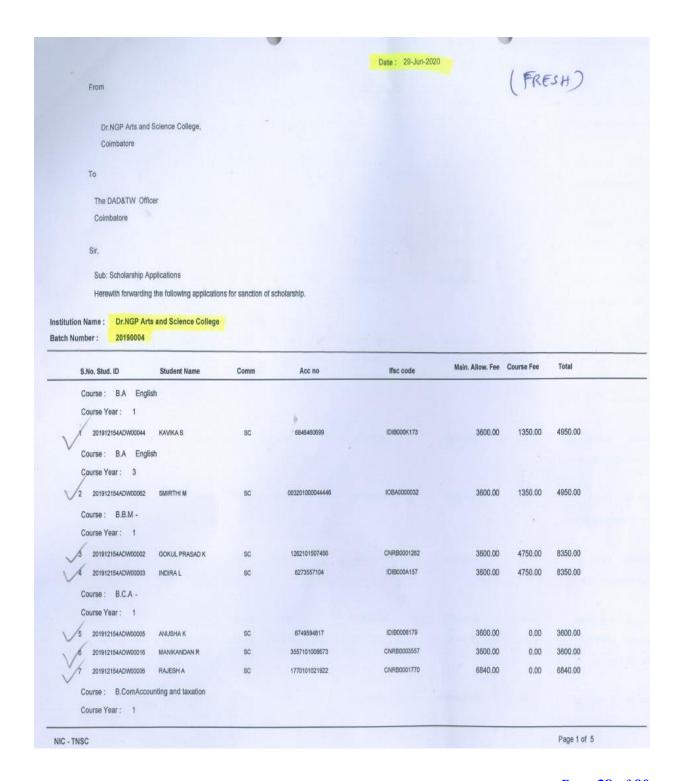

#### AY 2019 – 20: Scholarship and Freeships Provided by Government

The following are the list of supporting documents for number of students received SC/ST Scholarship provided by the government of Tamil Nadu during the academic year 2019-20:

| S. No. | Details                       |
|--------|-------------------------------|
| 1      | Sanction Letter               |
| 2      | Amount Transferred to Student |
| 3      | Acknowledgement Receipt       |
| 4      | Bank Statement                |