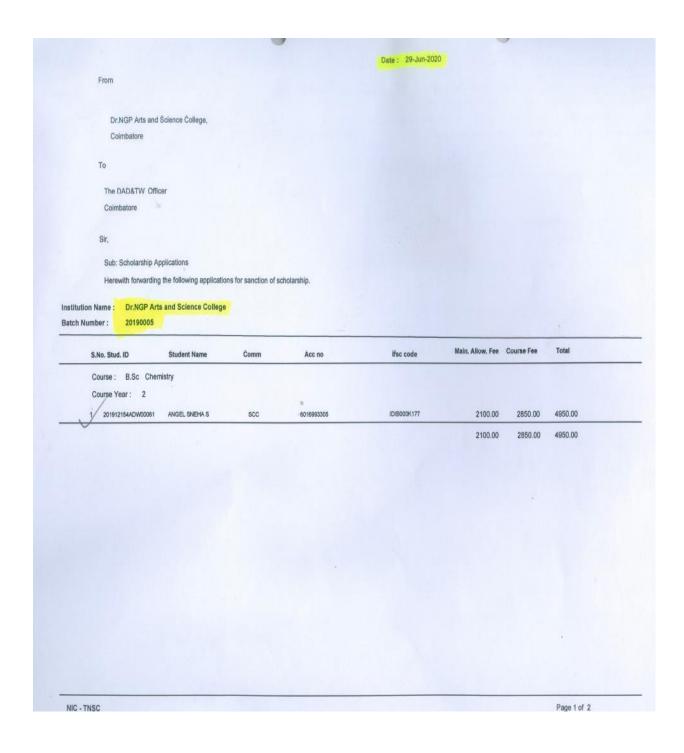

#### AY 2019 – 20: Scholarship and Freeships Provided by Government

The following are the list of supporting documents for number of students received SC/ST Scholarship provided by the government of Tamil Nadu during the academic year 2019-20:

| S. No. | Details                       |
|--------|-------------------------------|
| 1      | Sanction Letter               |
| 2      | Amount Transferred to Student |
| 3      | Acknowledgement Receipt       |
| 4      | Bank Statement                |