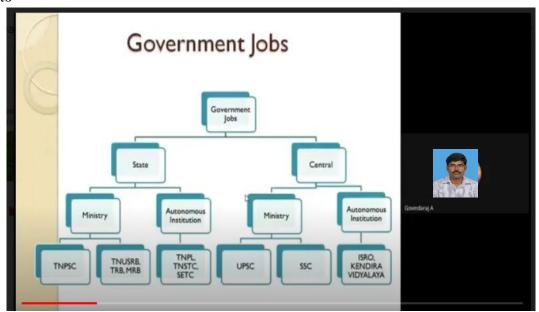

#### 2. Photo

Career Opportunities in Government Sector, Mr. A. Govindaraj, Date: 12/11/2020

Chief Guest Address to the Audience is "Build your own dreams or someone else will hire you to build theirs"

(An Autonomous Institution, Affiliated to Bharathiar University, Coimbatore)

#### 3. Outcome

In this webinar, the students got awareness on career opportunities in government sector and private sectors. Through this webinar students gained knowledge on the following:

- What are the Government or private Jobs available in India?
- List of top government jobs in the local, state and federal sectors.
- How to apply for government jobs or private jobs online?
- What are sections available in Indian Government Jobs?
- What is the age eligibility for Government Jobs or private jobs online?
- What is the minimum Qualification for Government Jobs or private jobs online?
- Which government job is easy to get in India?
- Why government jobs are the best in India