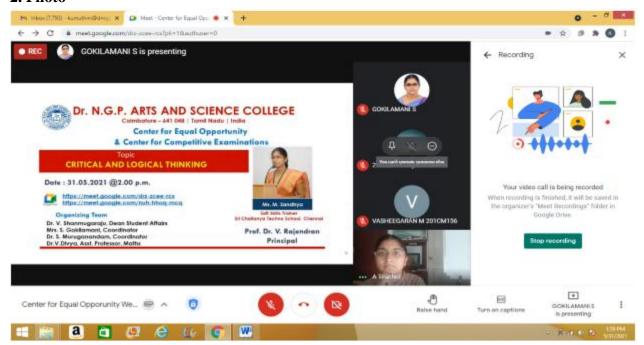

#### 2. Photo

Guest Lecture on "Critical and Logical Thinking" on 31/05/21

Chief Guest Address to the Audience "A problem is a chance for you to do your best"

(An Autonomous Institution, Affiliated to Bharathiar University, Coimbatore)

Approved by Government of Tamil Nadu and Accredited by NAAC with 'A' Grade (2<sup>nd</sup>Cycle)

Dr. N.G.P. – Kalapatti Road, Coimbatore-641048, Tamil Nadu, India

Web: www.drngpasc.ac.in |Email: info@drngpasc.ac.in | Phone: +91-422-2369100