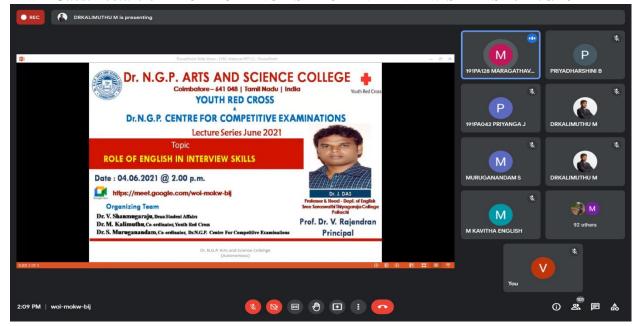

#### 1. Role of English for Interview Skills-.Invitation

# Dr.N.G.P. ARTS ANDSCIENCE COLLEGE

(Autonomous)

(Affiliated to Bharathiar University, Coimbatore & Approved by Government of Tamil Nadu)

Coimbatore-48

### Dr.N.GP. CENTER FOR COMPETITIVE EXAMINATIONS

Cordially invites you for the Guest Lecture

On

"ROLE OF ENGLISH FOR INTERVIEW SKILLS"

By

Dr.J.Das

Professor and Head Dept. of English Sree Saraswathi Thiyagaraja College

Pollachi

Pate: 04.06.2021 Time: 02.00 p.m to 03.00 p.m Online: Google meet

All are cordially invited

(An Autonomous Institution, Affiliated to Bharathiar University, Coimbatore)

Approved by Government of Tamil Nadu and Accredited by NAAC with 'A' Grade (2<sup>nd</sup>Cycle)