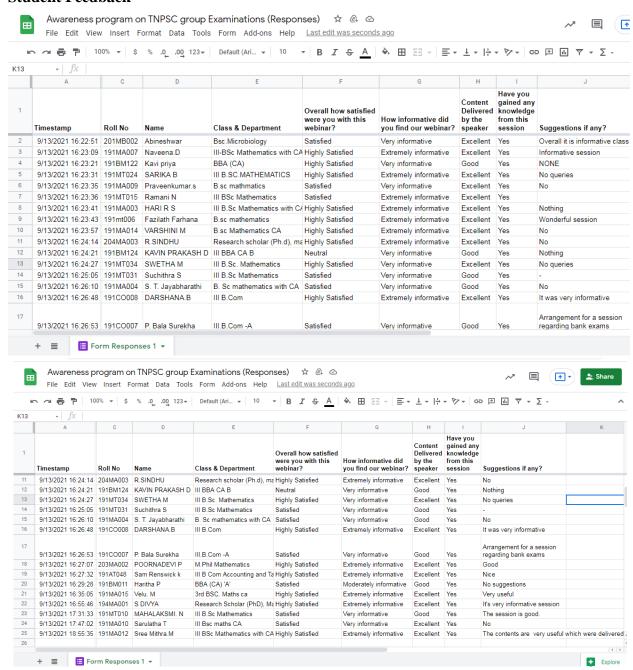

#### **Student Feedback**

(An Autonomous Institution, Affiliated to Bharathiar University, Coimbatore)

Approved by Government of Tamil Nadu and Accredited by NAAC with 'A' Grade (2<sup>nd</sup>Cycle)

Dr. N.G.P. – Kalapatti Road, Coimbatore-641048, Tamil Nadu, India

Web: www.drngpasc.ac.in |Email: info@drngpasc.ac.in | Phone: +91-422-2369100

NAAC 3<sup>rd</sup> Cycle

| ir. | ~ ॡ 🖶 🔁   100%               | ▼ \$ %   | .0 .00 123 → De | efault (Ari + 10 +          | В <i>I</i> <del>S</del>                           | A 🗣 🖽 🖽 🔻                                 | ≣ - ± -                                   | ÷ + P +                                                     | GD 🗎 📠 🏲 🔻 🗸 -                                                      |
|-----|------------------------------|----------|-----------------|-----------------------------|---------------------------------------------------|-------------------------------------------|-------------------------------------------|-------------------------------------------------------------|---------------------------------------------------------------------|
| 35  | - fx                         |          |                 |                             |                                                   |                                           |                                           |                                                             |                                                                     |
|     | Α                            | С        | D               | E                           | F                                                 | G                                         | Н                                         | 1                                                           | J                                                                   |
| 1   | Timestamp                    | Roll No  | Name            | Class & Department          | Overall how satisfied were you with this webinar? | How informative did you find our webinar? | Content<br>Delivered<br>by the<br>speaker | Have you<br>gained any<br>knowledge<br>from this<br>session | Suggestions if any?                                                 |
| 5   | 5/29/2021 14:52:34           | 191MA012 | SREE MITHRA.M   | II BSc Mathematics with     | Satisfied                                         | Extremely informative                     | Excellent                                 | Yes                                                         | It is very usefull                                                  |
| 5   | 5/29/2021 14:52:38           | 191CL006 | R. Darsana      | IInd. B. Sc. Clinical labor | Satisfied                                         | Very informative                          | Good                                      | Yes                                                         |                                                                     |
| 7   | 5/29/2021 14:52:38           | 181MT010 | DHARANI. K      | III B.Sc.MATHEMATICS        | Highly Satisfied                                  | Very informative                          | Good                                      | Yes                                                         | -                                                                   |
|     | 5/29/2021 14:52:47           | 192MA012 | R.SOWMYA        | II M.SC MATHEMATICS         | Satisfied                                         | Very informative                          | Good                                      | Yes                                                         | Good                                                                |
| )   | 5/29/2021 14:52:57           | 191MA007 | NAVEENA.D       | II-BSC MATHEMATICS \        | Highly Satisfied                                  | Extremely informative                     | Excellent                                 | Yes                                                         | Motivational session                                                |
| )   | 5/29/2021 14:53:07           | 192MA006 | POORNIMA D S    | II M.Sc. MATHEMATICS        | Highly Satisfied                                  | Extremely informative                     | Excellent                                 | Yes                                                         | Nothing else                                                        |
|     | 5/29/2021 14:53:08           | 191MA003 | HARI R S        | II B.SC MATHEMATICS         | Highly Satisfied                                  | Extremely informative                     | Excellent                                 | Yes                                                         | Nothing                                                             |
|     | 5/29/2021 14:53:09           | 201MT013 | JENCY.G         | I B.Sc Mathematics          | Highly Satisfied                                  | Extremely informative                     | Excellent                                 | Yes                                                         | good                                                                |
|     | 5/29/2021 14:53:11           | 181MT056 | THARANYA D      | III B.Sc.Mathematics , M    | Highly Satisfied                                  | Extremely informative                     | Excellent                                 | Yes                                                         | The session was very motivate<br>and useful                         |
|     | 5/29/2021 14:53:14           | 192MA011 | R.SOWMIYA       | II MSc Mathematics          | Highly Satisfied                                  | Extremely informative                     | Excellent                                 | Yes                                                         | Well speaker and useful                                             |
|     | 5/29/2021 14:53:31           | 181MT051 | SUGANYA .V.P    | III B.Sc.Mathematics        | Highly Satisfied                                  | Very informative                          | Excellent                                 | Yes                                                         | It was an inspiring session                                         |
|     | 5/29/2021 14:53:46           | 192MA008 | J.Sankeetha     | II MSc mathematics          | Satisfied                                         | Very informative                          | Excellent                                 | Yes                                                         | Good to listen his session                                          |
|     | 5/29/2021 14:53:51           | 202MA005 | HEMAKUMARI R C  | I MSc MATHEMATICS           | Highly Satisfied                                  | Extremely informative                     | Excellent                                 | Yes                                                         | Kindly conduct webinar on<br>opportunities after MSc<br>Mathematics |
|     | E/20/2021 1 <i>1</i> /-E2-E2 | 202MA008 | VIDI ITHIVA T   | LMSc mathematics            | Satisfied                                         | Vany informativo                          | Good                                      | Voc                                                         | Session is good and very interactive and her speech is              |