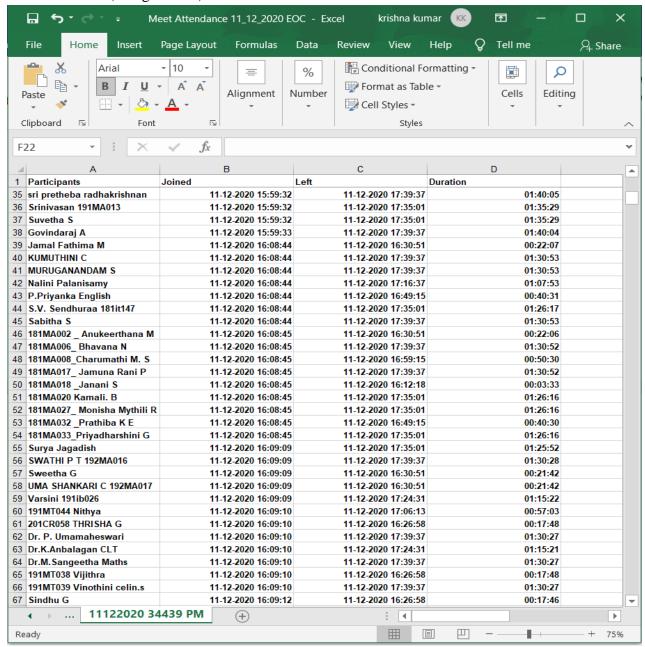

#### 4. Attendance (Google Meet)

(An Autonomous Institution, Affiliated to Bharathiar University, Coimbatore)

Approved by Government of Tamil Nadu and Accredited by NAAC with 'A' Grade (2<sup>nd</sup>Cycle)

Dr. N.G.P. – Kalapatti Road, Coimbatore-641048, Tamil Nadu, India

Web: www.drngpasc.ac.in | Email: info@drngpasc.ac.in | Phone: +91-422-2369100

NAAC 3<sup>rd</sup> Cycle

| lic |                          | .0 .00 123 → D     | efault (Ari 🕶 10   | + B <i>I</i> 5 | <u>A</u>   ❖. ⊞ | EE →   <b>= →</b> . | <u>+  +                                  </u> | - GD [ |
|-----|--------------------------|--------------------|--------------------|----------------|-----------------|---------------------|-----------------------------------------------|--------|
| 61  | -   fx                   | I                  | I                  |                |                 |                     |                                               |        |
| 4   | A                        | В                  | С                  | D              | Е               | F                   | G                                             | Н      |
| 1   | Participants             | Joined             | Left               | Duration       |                 |                     |                                               |        |
| 2   | M.Gunasekaran AP         |                    | 5/31/2021 14:59:57 | 01:10:19       |                 |                     |                                               |        |
| 3   | 191CL018 PREETHI .A      | 5/31/2021 13:49:38 | 5/31/2021 14:59:57 | 01:10:19       |                 |                     |                                               |        |
| 4   | 191CM033 PRANESH S       | 5/31/2021 13:49:38 | 5/31/2021 14:59:57 | 01:10:19       |                 |                     |                                               |        |
| 5   | 191CO138 RITIKA RJ       | 5/31/2021 13:49:38 | 5/31/2021 14:59:57 | 01:10:19       |                 |                     |                                               |        |
| 6   | 191MT004 DHANUSRI R      | 5/31/2021 13:49:38 | 5/31/2021 14:59:57 | 01:10:19       |                 |                     |                                               |        |
| 7   | 191MT005 DIVYA SRI. E    | 5/31/2021 13:49:38 | 5/31/2021 14:59:57 | 01:10:19       |                 |                     |                                               |        |
| 3   | 191MT010 MAHALAKSMI N    | 5/31/2021 13:49:38 | 5/31/2021 14:59:57 | 01:10:19       |                 |                     |                                               |        |
| 9   | 191MT018 RITHIHA M       | 5/31/2021 13:49:38 | 5/31/2021 14:59:57 | 01:10:19       |                 |                     |                                               |        |
| 0   | 191MT031 SUCHITHRA S     | 5/31/2021 13:49:38 | 5/31/2021 14:59:57 | 01:10:19       |                 |                     |                                               |        |
| 1   | 191MT032 SUGANTHI S      | 5/31/2021 13:49:38 | 5/31/2021 14:59:57 | 01:10:19       |                 |                     |                                               |        |
| 12  | 191MT033 SURUTHI B       | 5/31/2021 13:49:38 | 5/31/2021 14:59:57 | 01:10:19       |                 |                     |                                               |        |
| 13  | 191MT035 THANUSREE S R   | 5/31/2021 13:49:38 | 5/31/2021 14:59:57 | 01:10:19       |                 |                     |                                               |        |
| 14  | 201CO049 Sastiga.T.D     | 5/31/2021 13:49:38 | 5/31/2021 14:59:57 | 01:10:19       |                 |                     |                                               |        |
| 15  | 201CO055 Sruthi. S       | 5/31/2021 13:49:38 | 5/31/2021 14:59:57 | 01:10:19       |                 |                     |                                               |        |
| 6   | 201MT002 AMSHAVARTHINI U | 5/31/2021 13:49:38 | 5/31/2021 14:59:57 | 01:10:19       |                 |                     |                                               |        |
| 17  | 201MT004 ARUNKUMAR L     | 5/31/2021 13:49:38 | 5/31/2021 14:59:57 | 01:10:19       |                 |                     |                                               |        |
| 8   | 201MT005 ASHIKA M        | 5/31/2021 13:49:38 | 5/31/2021 14:59:57 | 01:10:19       |                 |                     |                                               |        |
| 19  | 201MT006 BRINDHA.S       | 5/31/2021 13:49:38 | 5/31/2021 14:59:57 | 01:10:19       |                 |                     |                                               |        |
| 20  | 201MT007 DHANUJA.L       | 5/31/2021 13:49:38 | 5/31/2021 14:59:57 | 01:10:19       |                 |                     |                                               |        |
| 21  | 201MT008 FARSANA R       | 5/31/2021 13:49:38 | 5/31/2021 14:59:57 | 01:10:19       |                 |                     |                                               |        |
| 22  | 2041470401               | E10410004 40 40 00 | E10410004 44 E0 E7 | 04 40 40       |                 |                     |                                               |        |