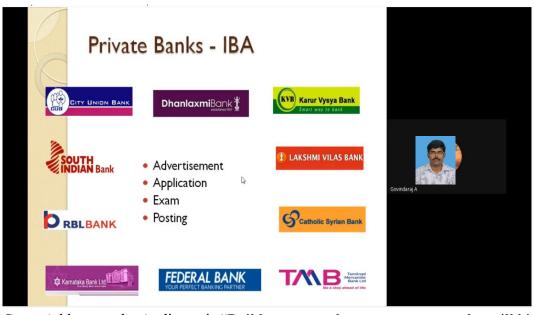

#### 2. Photo

Career Opportunities in Government Sector, Mr. A. Govindaraj, Date: 12/11/2020

Chief Guest Address to the Audience is "Build your own dreams or someone else will hire you to build theirs"

(An Autonomous Institution, Affiliated to Bharathiar University, Coimbatore)

#### 3. Outcome

In this webinar, the students got awareness on career opportunities in government sector and private sectors. Through this webinar students gained knowledge on the following:

- What are the Government or private Jobs available in India?
- List of top government jobs in the local, state and federal sectors.
- How to apply for government jobs or private jobs online?
- What are sections available in Indian Government Jobs?
- What is the age eligibility for Government Jobs or private jobs online?
- What is the minimum Qualification for Government Jobs or private jobs online?
- Which government job is easy to get in India?
- Why government jobs are the best in India