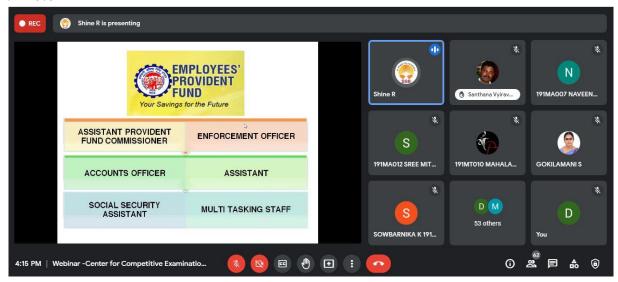

#### 2. Photo

Career Opportunities in Government Sector, Mr. A. Govindaraj, Date: 12/11/2020

Chief Guest Address to the Audience is "Build your own dreams or someone else will hire you to build theirs"

(An Autonomous Institution, Affiliated to Bharathiar University, Coimbatore)