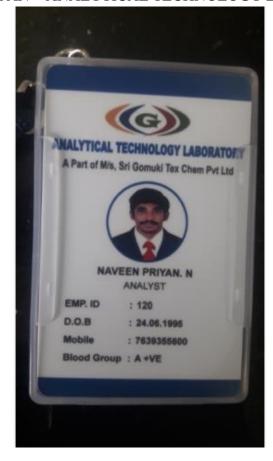

athiar University, Coimbatore)

Approved by Government of Tamil Nadu and Accredited by NAAC with 'A' Grade (2<sup>nd</sup> Cycle)

Dr. N.G.P. – Kalapatti Road, Coimbatore-641048, Tamil Nadu, India

Web: www.drngpasc.ac.in |Email: info@drngpasc.ac.in | Phone: +91-422-2369100

NAAC 3<sup>rd</sup> Cycle

Criterion V Metric 5.2.1

#### SATHISKUMAR - ALCANCE TECHNOLOGIES







(An Autonomous Institution, Affiliated to Bharathiar University, Coimbatore)

Approved by Government of Tamil Nadu and Accredited by NAAC with 'A' Grade (2<sup>nd</sup> Cycle)

Dr. N.G.P. – Kalapatti Road, Coimbatore-641048, Tamil Nadu, India

Web: www.drngpasc.ac.in |Email: info@drngpasc.ac.in | Phone: +91-422-2369100

NAAC
3rd Cycle

**Criterion V Metric 5.2.1** 

#### NAVEEN PRIYAN – ANALYTICAL TECHNOLOGY LABORATORY







(An Autonomous Institution, Affiliated to Bharathiar University, Coimbatore)

Approved by Government of Tamil Nadu and Accredited by NAAC with 'A' Grade (2<sup>nd</sup> Cycle)

Dr. N.G.P. – Kalapatti Road, Coimbatore-641048, Tamil Nadu, India

Web: www.drngpasc.ac.in |Email: info@drngpasc.ac.in | Phone: +91-422-2369100

NAAC 3<sup>rd</sup> Cycle

Criterion V Metric 5.2.1

#### BAVITHRA B – AMAZON DEVELOPMENT CENTRE INDIA PVT LTD

|   | A -1