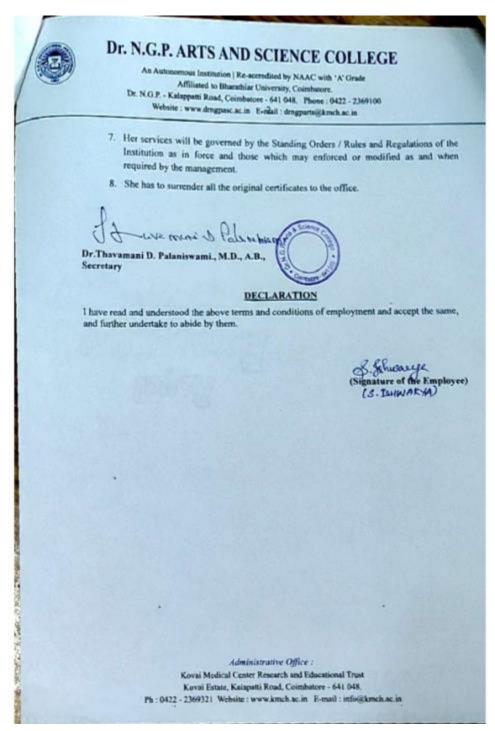

LEGE







(An Autonomous Institution, Affiliated to Bharathiar University, Coimbatore) Approved by Government of Tamil Nadu and Accredited by NAAC with 'A' Grade (2nd Cycle) Dr. N.G.P. - Kalapatti Road, Coimbatore-641048, Tamil Nadu, India Web: www.drngpasc.ac.in | Email: info@drngpasc.ac.in | Phone: +91-422-2369100

NAAC 3<sup>rd</sup> Cycle

**Criterion V Metric 5.2.1** 

#### ISHWARYA S – DR.NGP ARTS AND SCIENCE COLLEGE







(An Autonomous Institution, Affiliated to Bharathiar University, Coimbatore)

Approved by Government of Tamil Nadu and Accredited by NAAC with 'A' Grade (2<sup>nd</sup> Cycle)

Dr. N.G.P. – Kalapatti Road, Coimbatore-641048, Tamil Nadu, India

Web: www.drngpasc.ac.in |Email: info@drngpasc.ac.in | Phone: +91-422-2369100

NAAC
3rd Cycle

Criterion V Metric 5.2.1





(An Autonomous Institution, Affiliated to Bharathiar University, Coimbatore)

Approved by Government of Tamil Nadu and Accredited by NAAC with 'A' Grade (2nd Cycle)

Dr. N.G.P. – Kalapatti Road, Coimbatore-641048, Tamil Nadu, India

Web: www.drngpasc.ac.in |Email: info@drngpasc.ac.in | Phone: +91-422-2369100

NAAC 3<sup>rd</sup> Cycle

Criterion V Metric 5.2.1

#### BAVITHRA P S – E4E HEALTHCARE BUSINESS SERVICES PVT LTD







(An Autonomous Institution, Affiliated to Bharathiar University, Coimbatore)

Approved by Government of Tamil Nadu and Accredited by NAAC with 'A' Grade (2nd Cycle)

Dr. N.G.P. – Kalapatti Road, Coimbatore-641048, Tamil Nadu, India

Web: www.drngpasc.ac.in |Email: info@drngpasc.ac.in | Phone: +91-422-2369100

NAAC 3<sup>rd</sup> Cycle

Criterion V Metric 5.2.1