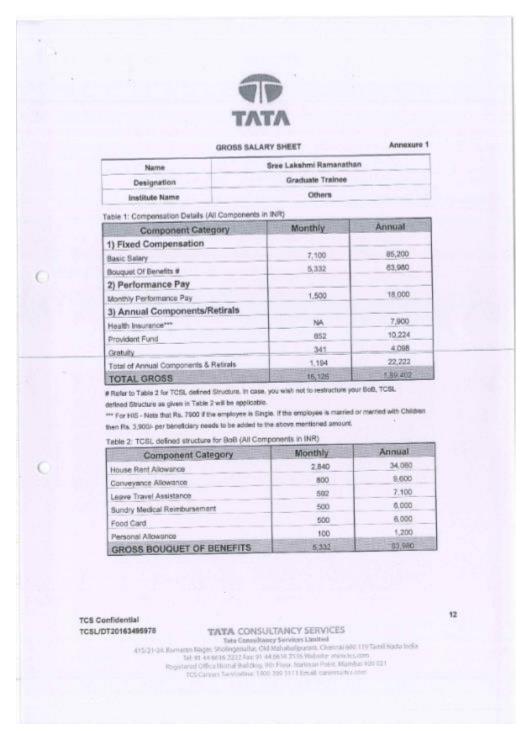

Metric 5.2.1





(An Autonomous Institution, Affiliated to Bharathiar University, Coimbatore)

Approved by Government of Tamil Nadu and Accredited by NAAC with 'A' Grade (2<sup>nd</sup> Cycle)

Dr. N.G.P. – Kalapatti Road, Coimbatore-641048, Tamil Nadu, India

Web: www.drngpasc.ac.in |Email: info@drngpasc.ac.in | Phone: +91-422-2369100

NAAC
3rd Cycle

Criterion V Metric 5.2.1

### SREE LAKSHMIR - TATA CONSULTANCY SERVICES







(An Autonomous Institution, Affiliated to Bharathiar University, Coimbatore)

Approved by Government of Tamil Nadu and Accredited by NAAC with 'A' Grade (2<sup>nd</sup> Cycle)

Dr. N.G.P. – Kalapatti Road, Coimbatore-641048, Tamil Nadu, India

Web: www.drngpasc.ac.in |Email: info@drngpasc.ac.in | Phone: +91-422-2369100

NAAC
3rd Cycle

Criterion V Metric 5.2.1







(An Autonomous Institution, Affiliated to Bharathiar University, Coimbatore) Approved by Government of Tamil Nadu and Accredited by NAAC with 'A' Grade (2nd Cycle) Dr. N.G.P. - Kalapatti Road, Coimbatore-641048, Tamil Nadu, India Web: www.drngpasc.ac.in | Email: info@drngpasc.ac.in | Phone: +91-422-2369100

**NAAC** 3<sup>rd</sup> Cycle

**Criterion V Metric 5.2.1** 

705-39

#### TAMIL SELVAN V – TATA CONSULTANCY SERVICES

Offer: Computer Consultancy Ref: TCSL/DT20163496254/Chennai

Date: 07/12/2016

Mr. Tamilselvan Venugopal 1/14Selvalakshmipuram, Serguna Mill Backside, Coimbatore-641103, Tamilnadu. Tel# 0422-2369100

Dear Tamilselvan Venugopal,

Sub: Letter of Offer

Thank you for exploring career opportunities with TATA Consultancy Services Limited (TCSL). You have successfully c