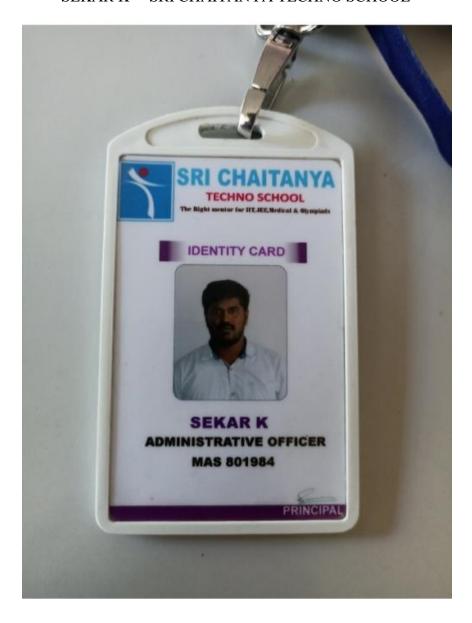

Institution, Affiliated to Bharathiar University, Coimbatore)

Approved by Government of Tamil Nadu and Accredited by NAAC with 'A' Grade (2<sup>nd</sup> Cycle)

Dr. N.G.P. – Kalapatti Road, Coimbatore-641048, Tamil Nadu, India

Web: www.drngpasc.ac.in |Email: info@drngpasc.ac.in | Phone: +91-422-2369100

NAAC
3rd Cycle

Criterion V Metric 5.2.1

### MANOJKUMAR M - SOWDAMBIKAA GROUP OF SCHOOLS







(An Autonomous Institution, Affiliated to Bharathiar University, Coimbatore)

Approved by Government of Tamil Nadu and Accredited by NAAC with 'A' Grade (2nd Cycle)

Dr. N.G.P. – Kalapatti Road, Coimbatore-641048, Tamil Nadu, India

Web: www.drngpasc.ac.in |Email: info@drngpasc.ac.in | Phone: +91-422-2369100

NAAC
3rd Cycle

Criterion V Metric 5.2.1

### SEKAR K - SRI CHAITANYA TECHNO SCHOOL







(An Autonomous Institution, Affiliated to Bharathiar University, Coimbatore)

Approved by Government of Tamil Nadu and Accredited by NAAC with 'A' Grade (2<sup>nd</sup> Cycle)

Dr. N.G.P. – Kalapatti Road, Coimbatore-641048, Tamil Nadu, India

Web: www.drngpasc.ac.in |Email: info@drngpasc.ac.in | Phone: +91-422-2369100

NAAC
3rd Cycle

Criterion V Metric 5.2.1

### PAVITHRA S – ST. JOSEPH'S CENTRAL SCHOOL







(An Autonomous Institution, Affiliated to Bharathiar University, Coimbatore)

Approved by Government of Tamil Nadu and Accredited by NAAC with 'A' Grade (2<sup>nd</sup> Cycle)

Dr. N.G.P. – Kalapatti Road, Coimbatore-641048, Tamil Nadu, India

Web: www.drngpasc.ac.in |Email: info@drngpasc.ac.in | Phone: +91-422-2369100

NAAC 3<sup>rd</sup> Cycle

Criterion V Metric 5.2.1

###