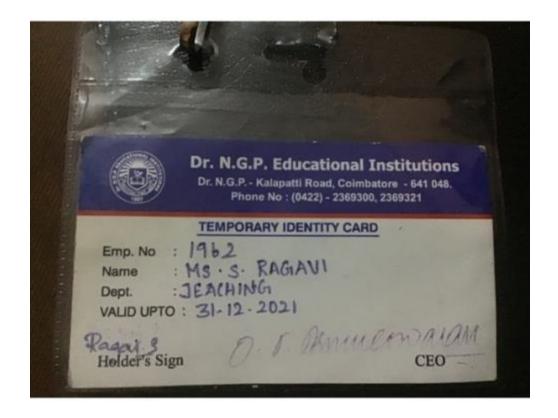

program is discentionary, subject to change, and besid on individual and company performance. It is pre-rated to the duration spent with Cognizant India for the calendar year and will be paid to you only if you are active on Cognizant's payroll on the day the incentive is paid.

<sup>\*\*\*</sup> Advance Statutory Bonus is in line with the provisions of Payment of Bonus Act, 1965.



(An Autonomous Institution, Affiliated to Bharathiar University, Coimbatore)

Approved by Government of Tamil Nadu and Accredited by NAAC with 'A' Grade (2<sup>nd</sup> Cycle)

Dr. N.G.P. – Kalapatti Road, Coimbatore-641048, Tamil Nadu, India

Web: www.drngpasc.ac.in |Email: info@drngpasc.ac.in | Phone: +91-422-2369100

NAAC
3rd Cycle

Criterion V Metric 5.2.1

#### RAGAVI S – DR.NGP ARTS AND SCIENCE COLLEGE







(An Autonomous Institution, Affiliated to Bharathiar University, Coimbatore) Approved by Government of Tamil Nadu and Accredited by NAAC with 'A' Grade (2nd Cycle) Dr. N.G.P. - Kalapatti Road, Coimbatore-641048, Tamil Nadu, India Web: www.drngpasc.ac.in | Email: info@drngpasc.ac.in | Phone: +91-422-2369100

NAAC 3<sup>rd</sup> Cycle

**Criterion V Metric 5.2.1** 

#### ISHWARYA S – DR.NGP ARTS AND SCIENCE COLLEGE







(An Autonomous Institution, Affiliated to Bharathiar University, Coimbatore)

Approved by Government of Tamil Nadu and Accredited by NAAC with 'A' Grade (2<sup>nd</sup> Cycle)

Dr. N.G.P. – Kalapatti Road, Coimbatore-641048, Tamil Nadu, India

Web: www.drngpasc.ac.in |Email: info@drngpasc.ac.in | Phone: +91-422-2369100

NAAC
3rd Cycle

Criterion V Metric 5.2.1





(A