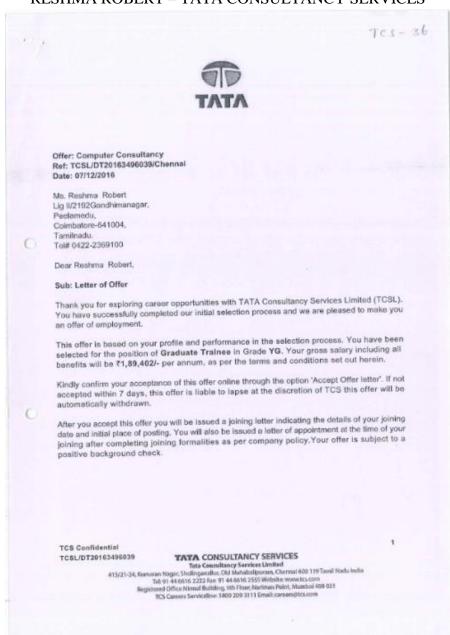

| Personal Allowance           | 100     | 1,200  |  |
| GROSS BOUQUET OF BENEFITS    | 5,332   | 63,980 |  |

TCS Confidential TCSL/DT20163496302

TATA CONSULTANCY SERVICES



<sup>\*\*\*</sup> For HIS - Note that Rs. 7900 if the employee is Single. If the employee is married or murried with Children then Rs. 3,900/- per beneficiary needs to be added to the above mentioned amount.



(An Autonomous Institution, Affiliated to Bharathiar University, Coimbatore)

Approved by Government of Tamil Nadu and Accredited by NAAC with 'A' Grade (2<sup>nd</sup> Cycle)

Dr. N.G.P. – Kalapatti Road, Coimbatore-641048, Tamil Nadu, India

Web: www.drngpasc.ac.in |Email: info@drngpasc.ac.in | Phone: +91-422-2369100

NAAC
3rd Cycle

Criterion V Metric 5.2.1

### RESHMA ROBERT - TATA CONSULTANCY SERVICES







(An Autonomous Institution, Affiliated to Bharathiar University, Coimbatore)

Approved by Government of Tamil Nadu and Accredited by NAAC with 'A' Grade (2<sup>nd</sup> Cycle)

Dr. N.G.P. – Kalapatti Road, Coimbatore-641048, Tamil Nadu, India

Web: www.drngpasc.ac.in |Email: info@drngpasc.ac.in | Phone: +91-422-2369100

NAAC
3rd Cycle

Criterion V Metric 5.2.1





(An Autonomous Institution, Affiliated to Bharathiar University, Coimbatore)

Approved by Government of Tamil Nadu and Accredited by NAAC with 'A' Grade (2nd Cycle)

Dr. N.G.P. – Kalapatti Road, Coimbatore-641048, Tamil Nadu, India

Web: www.drngpasc.ac.in |Email: info@drngpasc.ac.in | Phone: +91-422-2369100

NAAC
3rd Cycle

Criterion V Metric 5.2.1

#### SANKAR NARAYYANAN B - TATA CONSULTANCY SERVICES





(An Autonomous