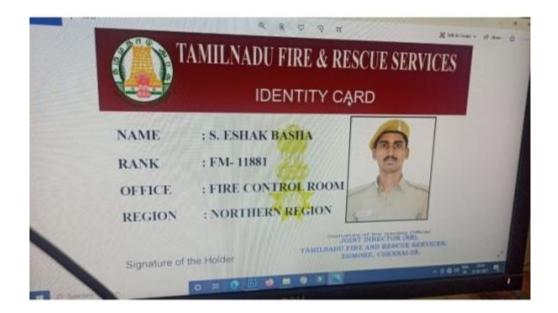

|
|  | Authorized Signatory Cand                                                                                                                                                                                                                                                                         | idate Acceptance                                    |



(An Autonomous Institution, Affiliated to Bharathiar University, Coimbatore)

Approved by Government of Tamil Nadu and Accredited by NAAC with 'A' Grade (2<sup>nd</sup> Cycle)

Dr. N.G.P. – Kalapatti Road, Coimbatore-641048, Tamil Nadu, India

Web: www.drngpasc.ac.in |Email: info@drngpasc.ac.in | Phone: +91-422-2369100

NAAC
3rd Cycle

Criterion V Metric 5.2.1

### ESHAK BASHA S - TAMILNADU FIRE & RESCUE SERVICES







(An Autonomous Institution, Affiliated to Bharathiar University, Coimbatore)

Approved by Government of Tamil Nadu and Accredited by NAAC with 'A' Grade (2<sup>nd</sup> Cycle)

Dr. N.G.P. – Kalapatti Road, Coimbatore-641048, Tamil Nadu, India

Web: www.drngpasc.ac.in |Email: info@drngpasc.ac.in | Phone: +91-422-2369100

NAAC 3<sup>rd</sup> Cycle

Criterion V Metric 5.2.1

#### RAMAMOORTHY V – TATA CONSULTANCY SERVICES



Ref: TCSL/DT20195908310/1357796/Chennal Date: 18 December 2020

MR. RAMAMOORTHY V 6/160, Main Road, Unjapalayam, Lord Ganesh Temple, Colmbatore, Tamilnadu-641668. Tel# 919688843989

Sub: Joining Letter

Dear Mr. Ramamoorthy V,

We would like to take this opportunity to extend a very warm welcome to TATA Consultancy Services Limited (TCSL) family.

We are pleased to i