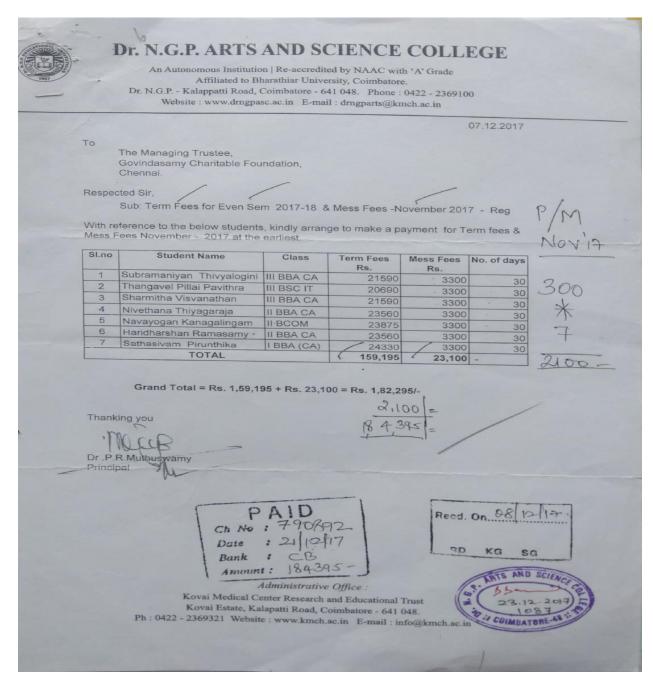

|                                                                   | rts and Science College  KAV THAT |



(An Autonomous Institution, Affiliated to Bharathiar University, Coimbatore)

Approved by Government of Tamil Nadu and Accredited by NAAC with 'A' Grade (2nd Cycle)

Dr. N.G.P. – Kalapatti Road, Coimbatore-641048, Tamil Nadu, India

Web: www.drngpasc.ac.in |Email: info@drngpasc.ac.in | Phone: +91-422-2369100

NAAC 3<sup>rd</sup> Cycle





(An Autonomous Institution, Affiliated to Bharathiar University, Coimbatore)

Approved by Government of Tamil Nadu and Accredited by NAAC with 'A' Grade (2<sup>nd</sup> Cycle)

Dr. N.G.P. – Kalapatti Road, Coimbatore-641048, Tamil Nadu, India

Web: www.drngpasc.ac.in |Email: info@drngpasc.ac.in | Phone: +91-422-2369100

NAAC
3rd Cycle





(An Autonomous Institution, Affiliated to Bharathiar University, Coimbatore)

Approved by Government of Tamil Nadu and Accredited by NAAC with 'A' Grade (2nd Cycle)

Dr. N.G.P. – Kalapatti Road, Coimbatore-641048, Tamil Nadu, India

Web: www.drngpasc.ac.in |Email: info@drngpasc.ac.in | Phone: +91-422-2369100

NAAC 3<sup>rd</sup> Cycle

|                  | Dr. N. G. P. ARTS AND SCIENCE An Autonomous Institution, Affiliated to Bharathiar Univ Re-Accredited by NAAC with 'A' Grad Dr. N.G.P Kalappatti Road, Coimbatore - 6 Ph.: 0422 - 2369100, 2369253, Fax: 0422 - 23 Website: www.drngpasc.ac.in E-mail: drngparts | versi<br>le<br>541 0 | ty, Coimbatore            |
|------------------|------------------------------------------------------------------------------------------------------------