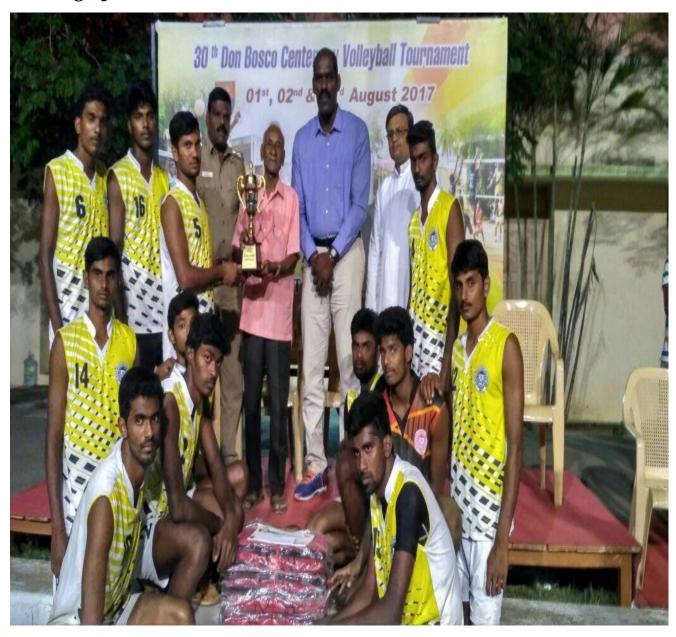

Criterion VI Metric 6.4.2

### 2.Certificate of Merit







(An Autonomous Institution, Affiliated to Bharathiar University, Coimbatore)

Approved by Government of Tamil Nadu and Accredited by NAAC with 'A' Grade (2nd Cycle)

Dr. N.G.P. – Kalapatti Road, Coimbatore-641048, Tamil Nadu, India

Web: www.drngpasc.ac.in |Email: info@drngpasc.ac.in | Phone: +91-422-2369100

NAAC 3<sup>rd</sup> Cycle







(An Autonomous Institution, Affiliated to Bharathiar University, Coimbatore)

Approved by Government of Tamil Nadu and Accredited by NAAC with 'A' Grade (2<sup>nd</sup> Cycle)

Dr. N.G.P. – Kalapatti Road, Coimbatore-641048, Tamil Nadu, India

Web: www.drngpasc.ac.in |Email: info@drngpasc.ac.in | Phone: +91-422-2369100

NAAC 3<sup>rd</sup> Cycle

Criterion VI Metric 6.4.2

# 3.Photographs







(An Autonomous Institution, Affiliated to Bharathiar University, Coimbatore)

Approved by Government of Tamil Nadu and Accredited by NAAC with 'A' Grade (2nd Cycle)

Dr. N.G.P. – Kalapatti Road, Coimbatore-641048, Tamil Nadu, India

Web: www.drngpasc.ac.in |Email: info@drngpasc.ac.in | Phone: +91-422-2369100

NAAC 3<sup>rd</sup> Cycle







(An Autonomous Institution, Affiliated to Bharathiar University, Coimbatore)

Approved by Government of Tamil Nadu and Accredited by NAAC with 'A' Grade (2<sup>nd</sup> Cycle)

Dr. N.G.P. – Kalapatti Road, Coimbatore-641048, Tamil Nadu, India

Web: www.drngpasc.ac.in |Email: info@drngpasc.ac.in | Phone: +91-422-2369100

NAAC 3<sup>rd</sup> Cycle







(An Autonomous Institution, Affiliated to Bharathiar University, Coimbatore)

Approved by Gover