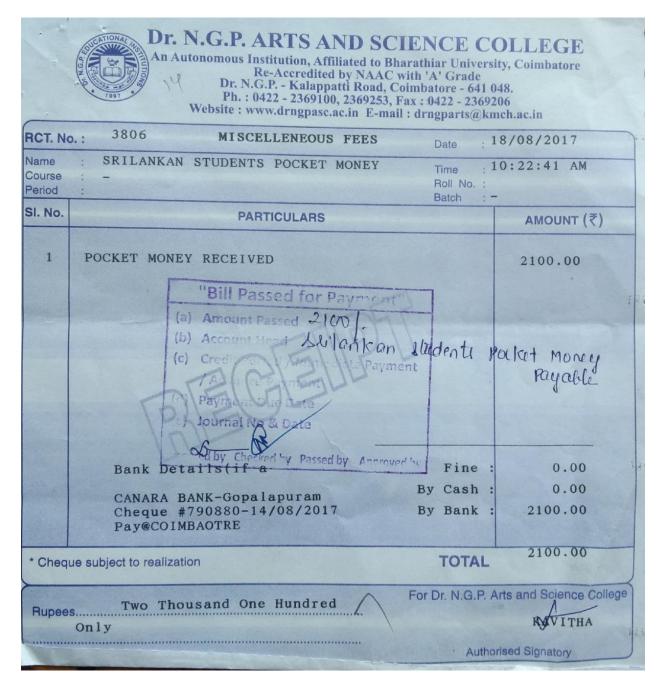

NAAC 3<sup>rd</sup> Cycle

|                          | lo.: 4173 MISCELLENEOUS FEES                                     | Date :1                          | 4/02/2018                  |
|--------------------------|------------------------------------------------------------------|----------------------------------|----------------------------|
| Name<br>Course<br>Period | SRILANKAN STUDENTS POCKET MONEY                                  | Time : Roll No. :_<br>Batch :    | 4;31:40 PM                 |
| SI. No.                  | PARTICULARS                                                      |                                  | AMOUNT (₹)                 |
| 1                        | (a) Amount Passed (b) Account hand (c) Credit (d) Payment to Day | 2100/-<br>Lilankan stee          | sents pocket<br>Money paya |
|                          |                                                                  |                                  |                            |
|                          | Bank Details(if a                                                | Fine :                           | 0.00                       |
|                          |                                                                  | Fine :<br>By Cash :<br>By Bank : | 0.00<br>0.00<br>2100.00    |