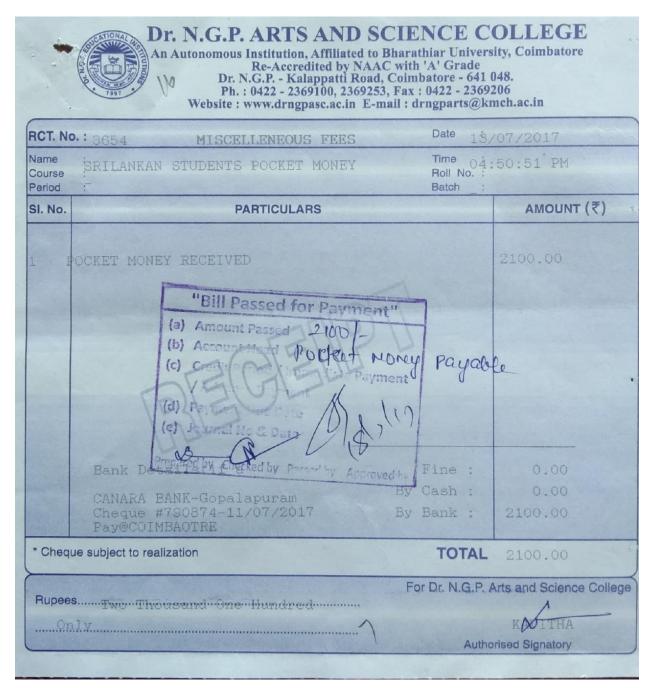

ore-641048, Tamil Nadu, India

Web: www.drngpasc.ac.in |Email: info@drngpasc.ac.in | Phone: +91-422-2369100

NAAC 3<sup>rd</sup> Cycle







(An Autonomous Institution, Affiliated to Bharathiar University, Coimbatore)

Approved by Government of Tamil Nadu and Accredited by NAAC with 'A' Grade (2nd Cycle)

Dr. N.G.P. – Kalapatti Road, Coimbatore-641048, Tamil Nadu, India

Web: www.drngpasc.ac.in |Email: info@drngpasc.ac.in | Phone: +91-422-2369100

NAAC
3rd Cycle





(An Autonomous Institution, Affiliated to Bharathiar University, Coimbatore)

Approved by Government of Tamil Nadu and Accredited by NAAC with 'A' Grade (2nd Cycle)

Dr. N.G.P. – Kalapatti Road, Coimbatore-641048, Tamil Nadu, India

Web: www.drngpasc.ac.in |Email: info@drngpasc.ac.in | Phone: +91-422-2369100

NAAC
3rd Cycle





(An Autonomous Institution, Affiliated to Bharathiar University, Coimbatore)

Approved by Government of Tamil Nadu and Accredited by NAAC with 'A' Grade (2nd Cycle)

Dr. N.G.P. – Kalapatti Road, Coimbatore-641048, Tamil Nadu, India

Web: www.drngpasc.ac.in |Email: info@drngpasc.ac.in | Phone: +91-422-2369100

NAAC 3<sup>rd</sup> Cycle





(An Autonomous Institution, Affiliated to Bharathiar University, Coimbatore)

Approved by Government of Tamil Nadu and Accredited by NAAC with 'A' Grade (2nd Cycle)

Dr. N.G.P. – Kalapatti Road, Coimbatore-641048, Tamil Nadu, India

Web: www.drngpasc.ac.in |Email: info@drngpasc.ac.in | Phone: +91-422-2369100

NAAC 3<sup>rd</sup> Cycle





(An Autonomous Institution, Affiliated to Bharathiar University, Coimbatore)

Approved by Government of Tamil Na