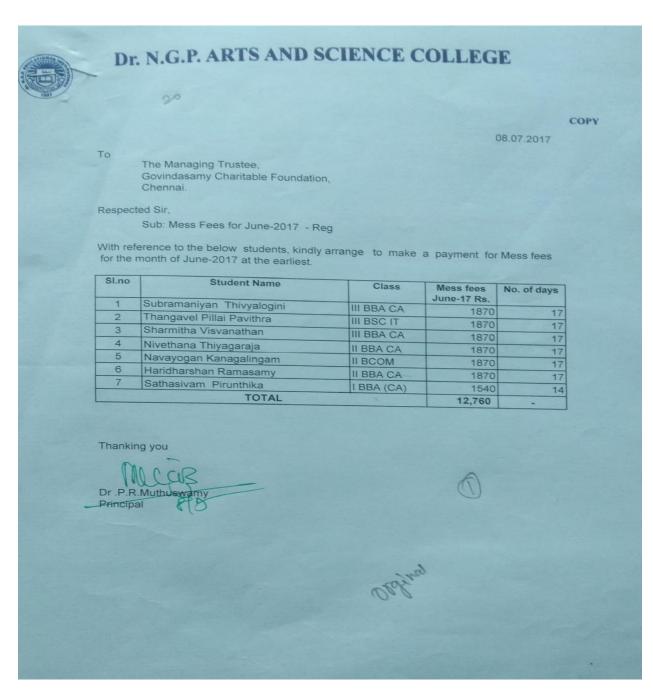

NAAC 3<sup>rd</sup> Cycle

Criterion VI Metric 6.4.2

COPY

09.03.2018

To

The Managing Trustee, Govindasamy Charitable Foundation, Chennai.

Respected Sir,

Sub : Record Fees, Diploma Exam Fees, Exam Fees - April 2018 and

Mess Fees - Feb 2018 - Reg.

With reference to the below students, kindly arrange to make a payment for Record Fees, Diploma Exam Fees, Exam Fees - April 2018 & Mess Fees for the month of Feburary - 2018 at the earliest.

| Sl.no | Student Name              | Class      | Record<br>Fees | Diploma<br>Exam Fees | Exam Fees<br>April 2018 | Mess<br>Fees Rs. | No. of days |
|-------|---------------------------|------------|----------------|----------------------|-------------------------|------------------|-------------|
| 1     | Subramaniyan Thivyalogini | III BBA CA |                |                      | 2550                    | 3300             | 28          |
| 2     | Thangavel Pillai Pavithra | III BSC IT | 50             |                      | 2300                    | 3300             | 28          |
| 3     | Sharmitha Visvanathan     | III BBA CA |                |                      | 2550                    | 3300             | 28          |
| 4     | Nivethana Thiyagaraja     | II BBA CA  |                |                      | 1375                    | 3300             | 28          |
| 5     | Navayogan Kanagalingam    | II BCOM    |                | 1050                 | 1250                    | 3300             | 28          |
| 6     | Haridharshan Ramasamy     | II BBA CA  |                | 1050                 | 1375                    | 3300             | 28          |
| 7     | Sathasivam Pirunthika     | I BBA (CA) |                |                      | 1125                    | 3300             | 28          |
|       | TOTAL                     |            | 50             | 2100                 | 12525                   | 23,100           |             |

Grand Total = Rs. 50 + 2100 + 12525 + 23100 = 37775/-

Thanking you

Dr .P.R.Muthuswamy Principal

(An Autonomous Institution, Affiliated to Bharathiar University, Coimbatore)

Approved by Government of Tamil Nadu and Accredited by NAAC with 'A' Grade (2nd Cycle)