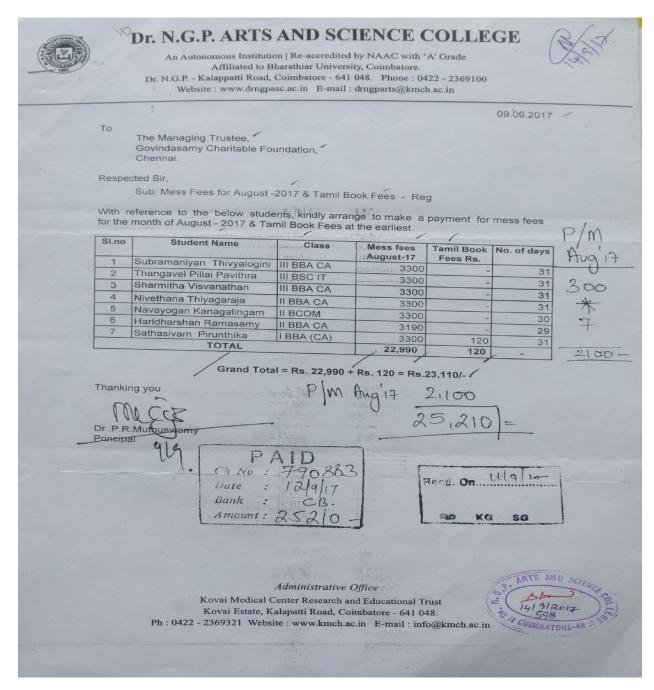

| arts and Science College.                    |
|                          | on I y                                                                                                                                               | Autho                                                                                                                      | rised Signatory                              |





(An Autonomous Institution, Affiliated to Bharathiar University, Coimbatore)

Approved by Government of Tamil Nadu and Accredited by NAAC with 'A' Grade (2nd Cycle)

Dr. N.G.P. – Kalapatti Road, Coimbatore-641048, Tamil Nadu, India

Web: www.drngpasc.ac.in | Email: info@drngpasc.ac.in | Phone: +91-422-2369100

NAAC 3<sup>rd</sup> Cycle





(An Autonomous Institution, Affiliated to Bharathiar University, Coimbatore)

Approved by Government of Tamil Nadu and Accredited by NAAC with 'A' Grade (2<sup>nd</sup> Cycle)

Dr. N.G.P. – Kalapatti Road, Coimbatore-641048, Tamil Nadu, India

Web: www.drngpasc.ac.in |Email: info@drngpasc.ac.in | Phone: +91-422-2369100

NAAC 3<sup>rd</sup> Cycle





(An Autonomous Institution, Affiliated to Bharathiar University, Coimbatore)

Approved by Government of Tamil Nadu and Accredited by NAAC with 'A' Grade (2<sup>nd</sup> Cycle)

Dr. N.G.P. – Kalapatti Road, Coimbatore-641048, Tamil Nadu, India

Web: www.drngpasc.ac.in |Email: info@drngpasc.ac.in | Phone: +91-422-2369100

NAAC 3<sup>rd</sup> Cycle







(An Autonomous Institution, Affiliated to Bharathiar University, Coimbatore)

Approved b