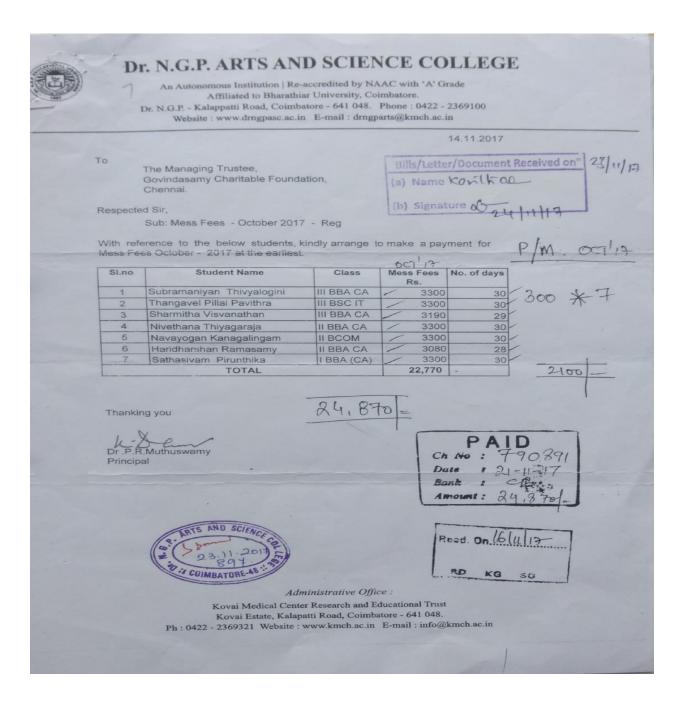

| KA                                      | Arts and Science College  VITHA  orised Signatory |     |





(An Autonomous Institution, Affiliated to Bharathiar University, Coimbatore)

Approved by Government of Tamil Nadu and Accredited by NAAC with 'A' Grade (2nd Cycle)

Dr. N.G.P. – Kalapatti Road, Coimbatore-641048, Tamil Nadu, India

Web: www.drngpasc.ac.in |Email: info@drngpasc.ac.in | Phone: +91-422-2369100

NAAC 3<sup>rd</sup> Cycle







(An Autonomous Institution, Affiliated to Bharathiar University, Coimbatore)

Approved by Government of Tamil Nadu and Accredited by NAAC with 'A' Grade (2nd Cycle)

Dr. N.G.P. – Kalapatti Road, Coimbatore-641048, Tamil Nadu, India

Web: www.drngpasc.ac.in | Email: info@drngpasc.ac.in | Phone: +91-422-2369100

NAAC
3rd Cycle





(An Autonomous Institution, Affiliated to Bharathiar University, Coimbatore)

Approved by Government of Tamil Nadu and Accredited by NAAC with 'A' Grade (2nd Cycle)

Dr. N.G.P. – Kalapatti Road, Coimbatore-641048, Tamil Nadu, India

Web: www.drngpasc.ac.in | Email: info@drngpasc.ac.in | Phone: +91-422-2369100

NAAC 3<sup>rd</sup> Cycle





(An Autonomous Institution, Affiliated to Bharathiar University, Coimbatore)

Approved by Government of Tamil Nadu and