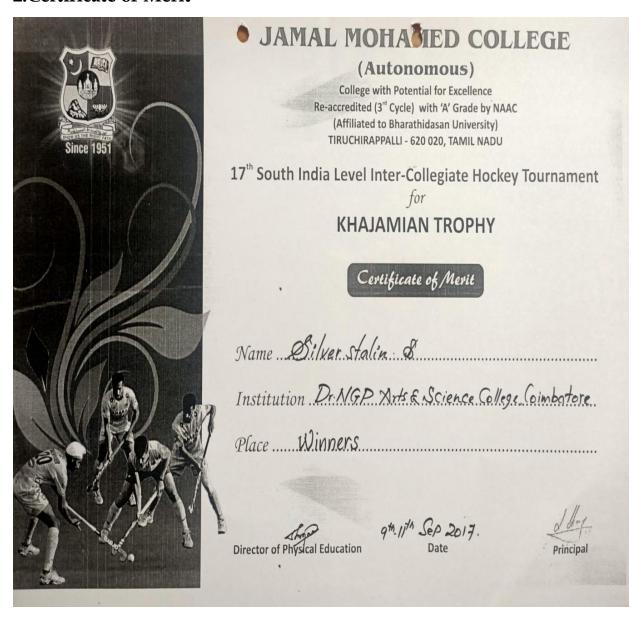

rotests will not be entertained. Committee's decision will be final.
- T.A. and D.A. will not be provided for any participating team.
- 8. Fixtures can be altered or changed at any time.
- 9. Latest IHF rules will be followed.
- 10. Outstation teams will be provided with unfurnished accomodation on prior request.
- 11. The decision of the committee will be final and binding.



Raj (0452) 2310339







(An Autonomous Institution, Affiliated to Bharathiar University, Coimbatore)

Approved by Government of Tamil Nadu and Accredited by NAAC with 'A' Grade (2nd Cycle)

Dr. N.G.P. – Kalapatti Road, Coimbatore-641048, Tamil Nadu, India

Web: www.drngpasc.ac.in |Email: info@drngpasc.ac.in | Phone: +91-422-2369100

NAAC 3<sup>rd</sup> Cycle

Criterion VI Metric 6.4.2

### 2.Certificate of Merit







(An Autonomous Institution, Affiliated to Bharathiar University, Coimbatore)

Approved by Government of Tamil Nadu and Accredited by NAAC with 'A' Grade (2nd Cycle)

Dr. N.G.P. – Kalapatti Road, Coimbatore-641048, Tamil Nadu, India

Web: www.drngpasc.ac.in |Email: info@drngpasc.ac.in | Phone: +91-422-2369100

NAAC 3<sup>rd</sup> Cycle







(An Autonomous Institution, Affiliated to Bharathiar University, Coimbatore)

Approved by Government of Tamil Nadu and Accredited by NAAC with 'A' Grade (2<sup>nd</sup> Cycle)

Dr. N.G.P. – Kalapatti Road, Coimbatore-641048, Tamil Nadu, India

Web: www.drngpasc.ac.in |Email: info@drngpasc.ac.in | Phone: +91-422-2369100

NAAC 3<sup>rd</sup> Cycle

Criterion VI Metric 6.4.2

# 3.Photographs







(An Autonomous Institution, Affiliated to Bharathia