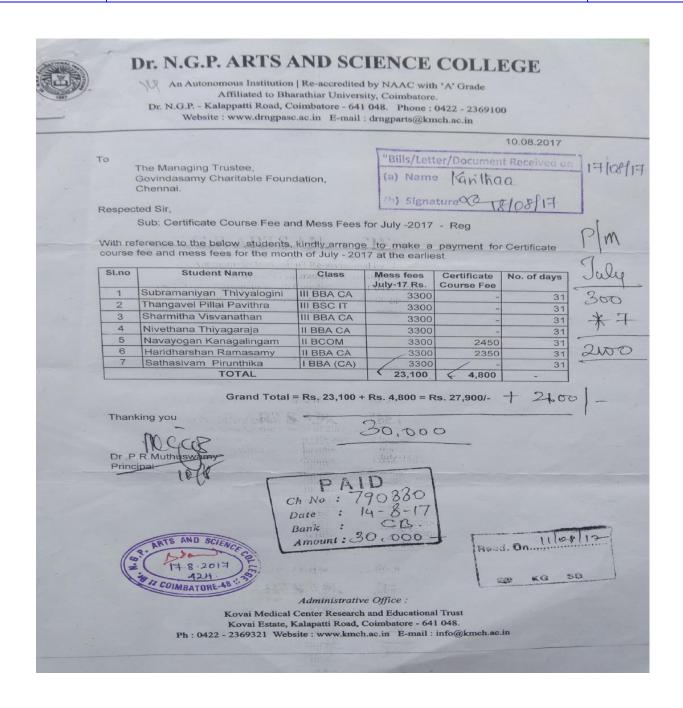

NAAC 3<sup>rd</sup> Cycle

Criterion VI Metric 6.4.2

COPY

09.03.2018

To

The Managing Trustee, Govindasamy Charitable Foundation, Chennai.

Respected Sir,

Sub : Record Fees, Diploma Exam Fees, Exam Fees - April 2018 and

Mess Fees - Feb 2018 - Reg.

With reference to the below students, kindly arrange to make a payment for Record Fees, Diploma Exam Fees, Exam Fees - April 2018 & Mess Fees for the month of Feburary - 2018 at the earliest.

| Sl.no | Student Name              | Class      | Record<br>Fees | Diploma<br>Exam Fees | Exam Fees<br>April 2018 | Mess<br>Fees Rs. | No. of days |
|-------|---------------------------|------------|----------------|----------------------|-------------------------|------------------|-------------|
| 1     | Subramaniyan Thivyalogini | III BBA CA |                |                      | 2550                    | 3300             | 28          |
| 2     | Thangavel Pillai Pavithra | III BSC IT | 50             |                      | 2300                    | 3300             | 28          |
| 3     | Sharmitha Visvanathan     | III BBA CA |                |                      | 2550                    | 3300             | 28          |
| 4     | Nivethana Thiyagaraja     | II BBA CA  |                |                      | 1375                    | 3300             | 28          |
| 5     | Navayogan Kanagalingam    | II BCOM    |                | 1050                 | 1250                    | 3300             | 28          |
| 6     | Haridharshan Ramasamy     | II BBA CA  |                | 1050                 | 1375                    | 3300             | 28          |
| 7     | Sathasivam Pirunthika     | I BBA (CA) |                |                      | 1125                    | 3300             | 28          |
|       | TOTAL                     |            | 50             | 2100                 | 12525                   | 23,100           |             |

Grand Total = Rs. 50 + 2100 + 12525 + 23100 = 37775/-

Thanking you

Dr .P.R.Muthuswamy Principal

(An Autonomous Institution, Affiliated to Bharathiar University, Coimbatore)

Approved by Government of Tamil Nadu and Accredited by NAAC with 'A' Grade (2nd Cycle)