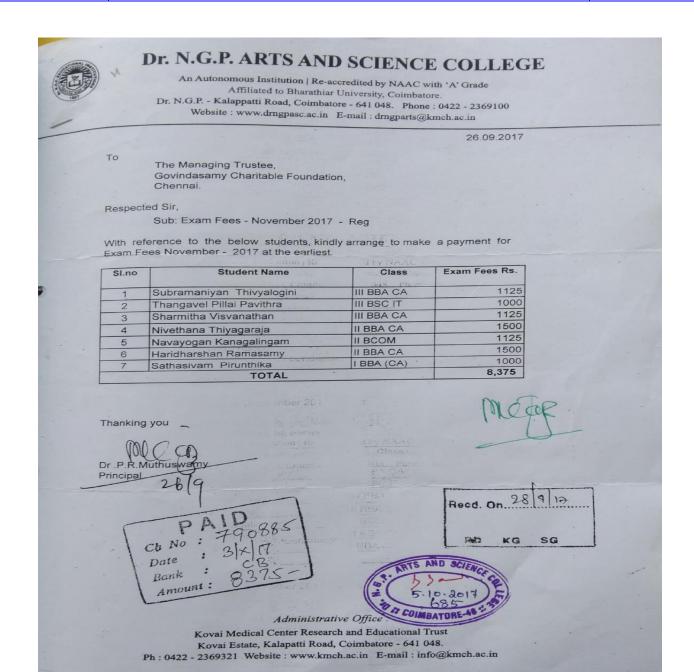

| rised Signatory                              |





(An Autonomous Institution, Affiliated to Bharathiar University, Coimbatore)

Approved by Government of Tamil Nadu and Accredited by NAAC with 'A' Grade (2nd Cycle)

Dr. N.G.P. – Kalapatti Road, Coimbatore-641048, Tamil Nadu, India

Web: www.drngpasc.ac.in | Email: info@drngpasc.ac.in | Phone: +91-422-2369100

NAAC 3<sup>rd</sup> Cycle





(An Autonomous Institution, Affiliated to Bharathiar University, Coimbatore)

Approved by Government of Tamil Nadu and Accredited by NAAC with 'A' Grade (2<sup>nd</sup> Cycle)

Dr. N.G.P. – Kalapatti Road, Coimbatore-641048, Tamil Nadu, India

Web: www.drngpasc.ac.in |Email: info@drngpasc.ac.in | Phone: +91-422-2369100

NAAC 3<sup>rd</sup> Cycle





(An Autonomous Institution, Affiliated to Bharathiar University, Coimbatore)

Approved by Government of Tamil Nadu and Accredited by NAAC with 'A' Grade (2<sup>nd</sup> Cycle)

Dr. N.G.P. – Kalapatti Road, Coimbatore-641048, Tamil Nadu, India

Web: www.drngpasc.ac.in |Email: info@drngpasc.ac.in | Phone: +91-422-2369100

NAAC 3<sup>rd</sup> Cycle







(An Autonomous Institution, Affiliated to Bharathiar University, Coimbatore)

Approved by Government of Tamil Nadu and Accredited by NAAC with 'A' Grade (2nd Cycle)

Dr. N.G.P. – Kalapatti Road, Coimbatore-641048, Tamil Nadu, India

Web: www.drngpasc.ac.in |Email: info@drngpasc.ac.in | Phone: +91-422-2369100

NAAC
3rd Cycle





(An Autonomous Institution, Affiliated to Bharathiar University, Coimbatore)

Approved by Government of Tamil