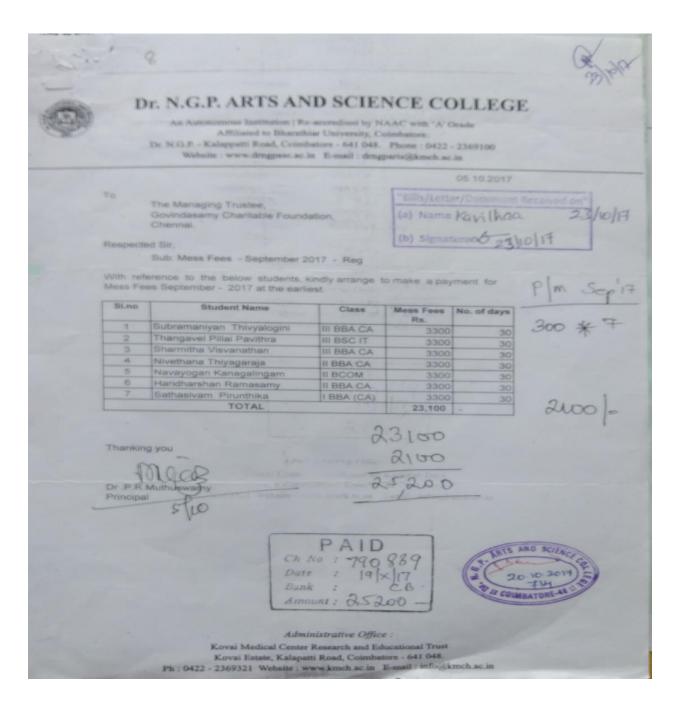

Mess Fees - Feb 2018 - Reg.

With reference to the below students, kindly arrange to make a payment for Record Fees, Diploma Exam Fees, Exam Fees - April 2018 & Mess Fees for the month of Feburary - 2018 at the earliest.

| Sl.no | Student Name              | Class      | Record<br>Fees | Diploma<br>Exam Fees | Exam Fees<br>April 2018 | Mess<br>Fees Rs. | No. of days |
|-------|---------------------------|------------|----------------|----------------------|-------------------------|------------------|-------------|
| 1     | Subramaniyan Thivyalogini | III BBA CA |                |                      | 2550                    | 3300             | 28          |
| 2     | Thangavel Pillai Pavithra | III BSC IT | 50             |                      | 2300                    | 3300             | 28          |
| 3     | Sharmitha Visvanathan     | III BBA CA |                |                      | 2550                    | 3300             | 28          |
| 4     | Nivethana Thiyagaraja     | II BBA CA  |                |                      | 1375                    | 3300             | 28          |
| 5     | Navayogan Kanagalingam    | II BCOM    |                | 1050                 | 1250                    | 3300             | 28          |
| 6     | Haridharshan Ramasamy     | II BBA CA  |                | 1050                 | 1375                    | 3300             | 28          |
| 7     | Sathasivam Pirunthika     | I BBA (CA) |                |                      | 1125                    | 3300             | 28          |
|       | TOTAL                     |            | 50             | 2100                 | 12525                   | 23,100           |             |

Grand Total = Rs. 50 + 2100 + 12525 + 23100 = 37775/-

Thanking you

Dr .P.R.Muthuswamy Principal

(An Autonomous Institution, Affiliated to Bharathiar University, Coimbatore)

Approved by Government of Tamil Nadu and Accredited by NAAC with 'A' Grade (2nd Cycle)