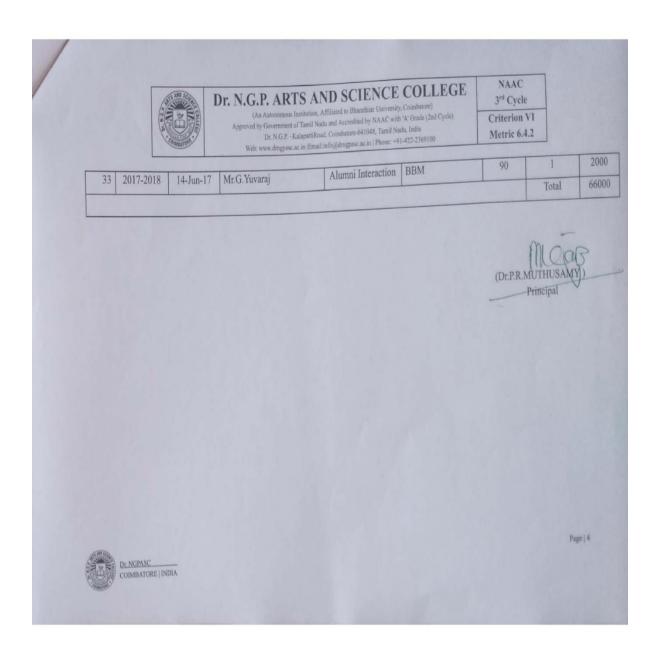

| S. No. | Nature of Funds Received                  | Amount<br>Rs. |
|--------|-------------------------------------------|---------------|
| 1      | Sponsor from Govindasamy Foundation       | 844756        |
| 2      | Ms. N. Latha – Student Medical Assistance | 261000        |
| 3      | Free Willed Contribution by Alumni        | 66000         |
| 4      | Sports Prize Money                        | 42001         |