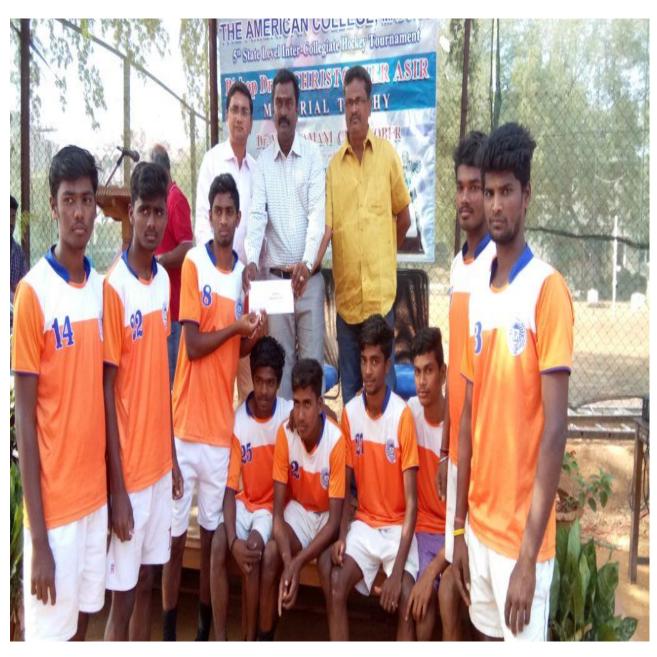

.in | Phone: +91-422-2369100

NAAC 3<sup>rd</sup> Cycle







(An Autonomous Institution, Affiliated to Bharathiar University, Coimbatore)

Approved by Government of Tamil Nadu and Accredited by NAAC with 'A' Grade (2<sup>nd</sup> Cycle)

Dr. N.G.P. – Kalapatti Road, Coimbatore-641048, Tamil Nadu, India

Web: www.drngpasc.ac.in |Email: info@drngpasc.ac.in | Phone: +91-422-2369100

NAAC 3<sup>rd</sup> Cycle

Criterion VI Metric 6.4.2

# 3.Photographs







(An Autonomous Institution, Affiliated to Bharathiar University, Coimbatore)

Approved by Government of Tamil Nadu and Accredited by NAAC with 'A' Grade (2nd Cycle)

Dr. N.G.P. – Kalapatti Road, Coimbatore-641048, Tamil Nadu, India

Web: www.drngpasc.ac.in |Email: info@drngpasc.ac.in | Phone: +91-422-2369100

NAAC 3<sup>rd</sup> Cycle







(An Autonomous Institution, Affiliated to Bharathiar University, Coimbatore)

Approved by Government of Tamil Nadu and Accredited by NAAC with 'A' Grade (2<sup>nd</sup> Cycle)

Dr. N.G.P. – Kalapatti Road, Coimbatore-641048, Tamil Nadu, India

Web: www.drngpasc.ac.in |Email: info@drngpasc.ac.in | Phone: +91-422-2369100

NAAC 3<sup>rd</sup> Cycle







(An Autonomous Institution, Affiliated to Bharathiar University, Coimbatore)

Approved by Government of Tamil Nadu and Accredited by NAAC with 'A' Grade (2nd Cycle)

Dr. N.G.P. – Kalapatti Road, Coimbatore-641048, Tamil Nadu, India

Web: www.drngpasc.ac.in |Email: info@drngpasc.ac.in | Phone: +91-422-2369100

NAAC 3<sup>rd</sup> Cycle







(An Autonomous Institution, Affiliated to Bharathiar University, Coimbatore)

Approved by Gover