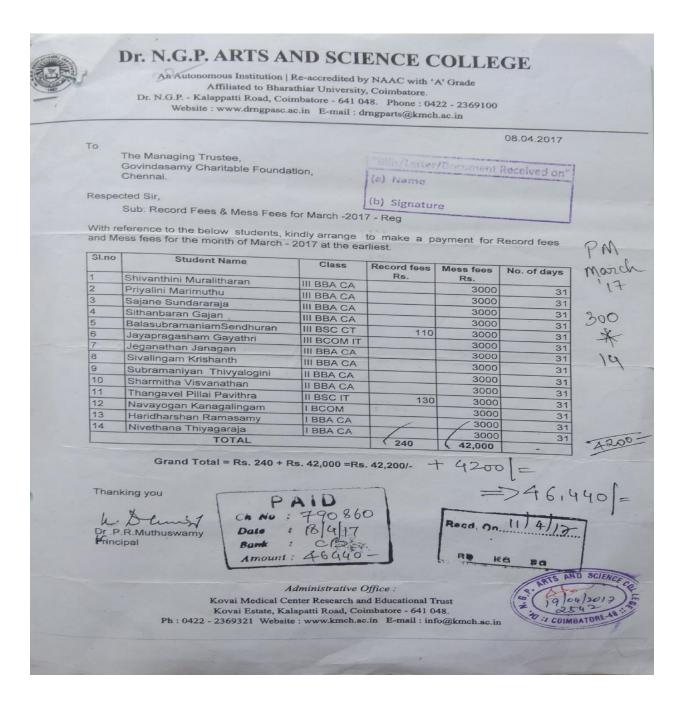

| by bank                         | 4200.00                   |



(An Autonomous Institution, Affiliated to Bharathiar University, Coimbatore)

Approved by Government of Tamil Nadu and Accredited by NAAC with 'A' Grade (2nd Cycle)

Dr. N.G.P. – Kalapatti Road, Coimbatore-641048, Tamil Nadu, India

Web: www.drngpasc.ac.in |Email: info@drngpasc.ac.in | Phone: +91-422-2369100

NAAC 3<sup>rd</sup> Cycle





(An Autonomous Institution, Affiliated to Bharathiar University, Coimbatore) Approved by Government of Tamil Nadu and Accredited by NAAC with 'A' Grade (2nd Cycle) Dr. N.G.P. – Kalapatti Road, Coimbatore-641048, Tamil Nadu, India Web: www.drngpasc.ac.in | Email: info@drngpasc.ac.in | Phone: +91-422-2369100

**NAAC** 3<sup>rd</sup> Cycle

**Criterion VI Metric 6.4.2** 

#### STATEMENT OF ACCOUNT

INDIAN BANK
KALAPATTY BRANCH
DR NGP ARTS AND SCIENCE COLLEGE,
KALAPATTY PO
COIMBATORE
641035
Branch Code: 1735
Phone No: 2625900

Account No.: 475852079
Product: CA-GEN-PUB-METRO-INR
Currency: INR

DR.NGP ARTS AND SCIENCE COLLEGE EXAM FEES KOVAI ESTATE KALAPATTI RD COIMBATORE 641035

Statement From 01/10/2017 to 02/11/2017
Cleared Balance: 43,911.00Cr
Limit: 0.00

Date: 02/11/2017 Time: 14:43:4