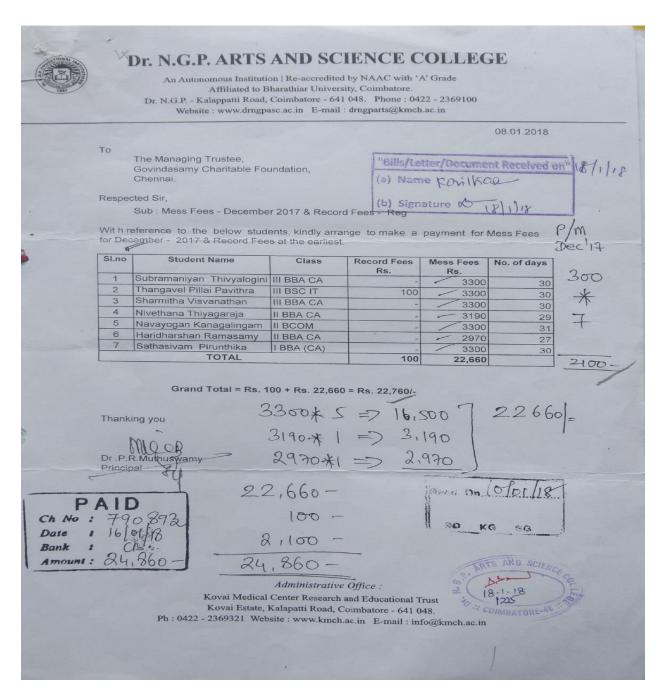

| 2100.00                           |
| Rupees                   | Two Thousand One Hundred                                                                                                                                                                                                               |                                                                   | rts and Science College  KAV THAT |



(An Autonomous Institution, Affiliated to Bharathiar University, Coimbatore)

Approved by Government of Tamil Nadu and Accredited by NAAC with 'A' Grade (2nd Cycle)

Dr. N.G.P. – Kalapatti Road, Coimbatore-641048, Tamil Nadu, India

Web: www.drngpasc.ac.in |Email: info@drngpasc.ac.in | Phone: +91-422-2369100

NAAC 3<sup>rd</sup> Cycle





(An Autonomous Institution, Affiliated to Bharathiar University, Coimbatore)

Approved by Government of Tamil Nadu and Accredited by NAAC with 'A' Grade (2<sup>nd</sup> Cycle)

Dr. N.G.P. – Kalapatti Road, Coimbatore-641048, Tamil Nadu, India

Web: www.drngpasc.ac.in |Email: info@drngpasc.ac.in | Phone: +91-422-2369100

NAAC
3rd Cycle





(An Autonomous Institution, Affiliated to Bharathiar University, Coimbatore)

Approved by Government of Tamil Nadu and Accredited by NAAC with 'A' Grade (2nd Cycle)

Dr. N.G.P. – Kalapatti Road, Coimbatore-641048, Tamil Nadu, India

Web: www.drngpasc.ac.in |Email: info@drngpasc.ac.in | Phone: +91-422-2369100

NAAC 3<sup>rd</sup> Cycle

|                  | Dr. N. G. P. ARTS AND SCIENCE An Autonomous Institution, Affiliated to Bharathiar Univ Re-Accre