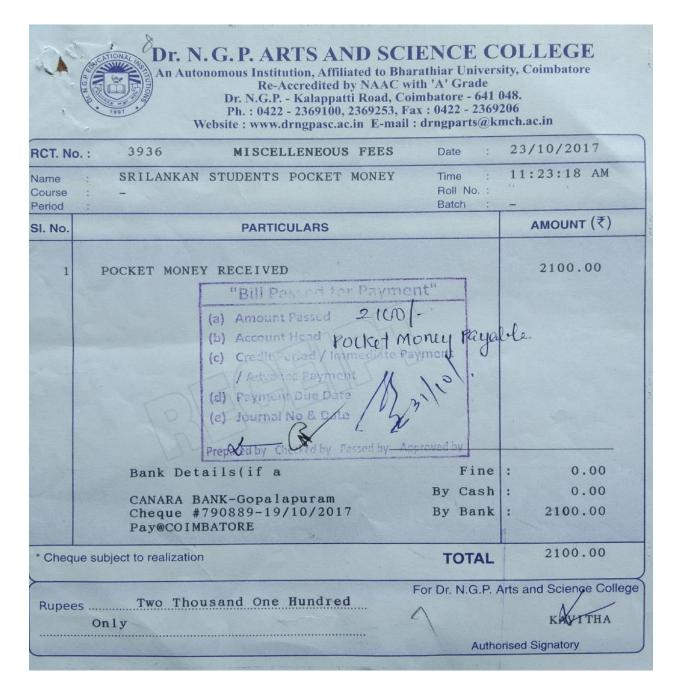

NAAC 3<sup>rd</sup> Cycle

|                          | lo.: 4173 MISCELLENEOUS FEES                                     | Date :1                          | 4/02/2018                  |
|--------------------------|------------------------------------------------------------------|----------------------------------|----------------------------|
| Name<br>Course<br>Period | SRILANKAN STUDENTS POCKET MONEY                                  | Time : Roll No. :_<br>Batch :    | 4;31:40 PM                 |
| SI. No.                  | PARTICULARS                                                      |                                  | AMOUNT (₹)                 |
| 1                        | (a) Amount Passed (b) Account hand (c) Credit (d) Payment to Day | 2100/-<br>Lilankan stee          | sents pocket<br>Money paya |
|                          |                                                                  |                                  |                            |
|                          | Bank Details(if a                                                | Fine :                           | 0.00                       |
|                          |                                                                  | Fine :<br>By Cash :<br>By Bank : | 0.00<br>0.00<br>2100.00    |