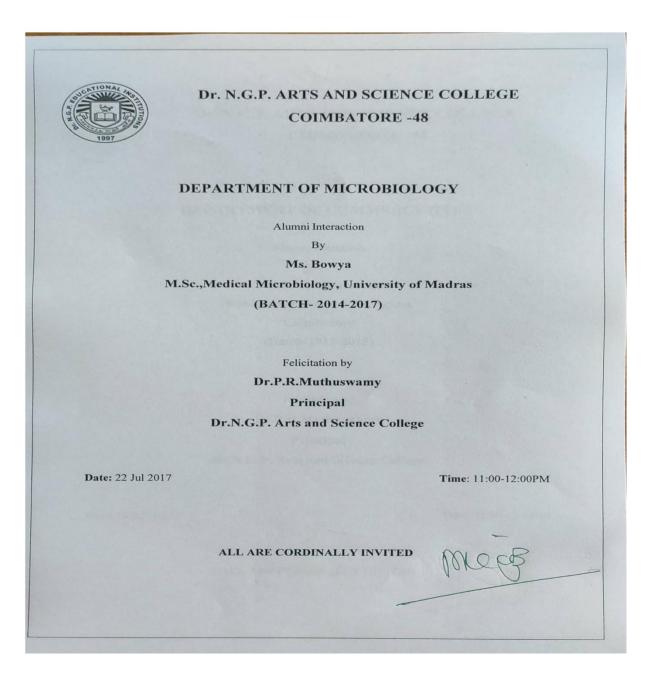

@drngpasc.ac.in | Phone: +91-422-2369100

NAAC 3<sup>rd</sup> Cycle

Criterion VI Metric 6.4.2



#### Dr. N.G.P. ARTS AND SCIENCE COLLEGE COIMBATORE -48

#### DEPARTMENT OF COMMERCE (IT)

Alumni Interaction

By

Mr. J. Joel Robinson

Robinson, Ebenezer fiber glass

Coimbatore

(Batch-2012-2015)

Felicitation by

Dr.P.R.Muthuswamy

Principal

Dr.N.G.P. Arts and Science College

Date: 18 Jul 2017 Time: 11:00-12:00PM





(An Autonomous Institution, Affiliated to Bharathiar University, Coimbatore)

Approved by Government of Tamil Nadu and Accredited by NAAC with 'A' Grade (2<sup>nd</sup> Cycle)

Dr. N.G.P. – Kalapatti Road, Coimbatore-641048, Tamil Nadu, India

Web: www.drngpasc.ac.in |Email: info@drngpasc.ac.in | Phone: +91-422-2369100

NAAC 3<sup>rd</sup> Cycle

Criterion VI Metric 6.4.2





(An Autonomous Institution, Affiliated to Bharathiar University, Coimbatore)

Approved by Government of Tamil Nadu and Accredited by NAAC with 'A' Grade (2nd Cycle)

Dr. N.G.P. – Kalapatti Road, Coimbatore-641048, Tamil Nadu, India

Web: www.drngpasc.ac.in |Email: info@drngpasc.ac.in | Phone: +91-422-2369100

NAAC 3<sup>rd</sup> Cycle

Criterion VI Metric 6.4.2



#### Dr. N.G.P. ARTS AND SCIENCE COLLEGE COIMBATORE -48

#### DEPARTMENT OF MICROBIOLOGY

Alumni Interaction

Ву

Ms. Pratheepa

M.Sc.,Medical Microbiology, University of Madras
(BATCH- 2014-2017)

Felicitation by

Dr.P.R.Muthuswamy

Principal

Dr.N.G.P. Arts and Science College

Date: 22 Jul 2017 Time: 01:30-03:00PM





(An Autonomous Institution, Affiliated to Bharathiar University, Coimbatore)

Approved by Government of T