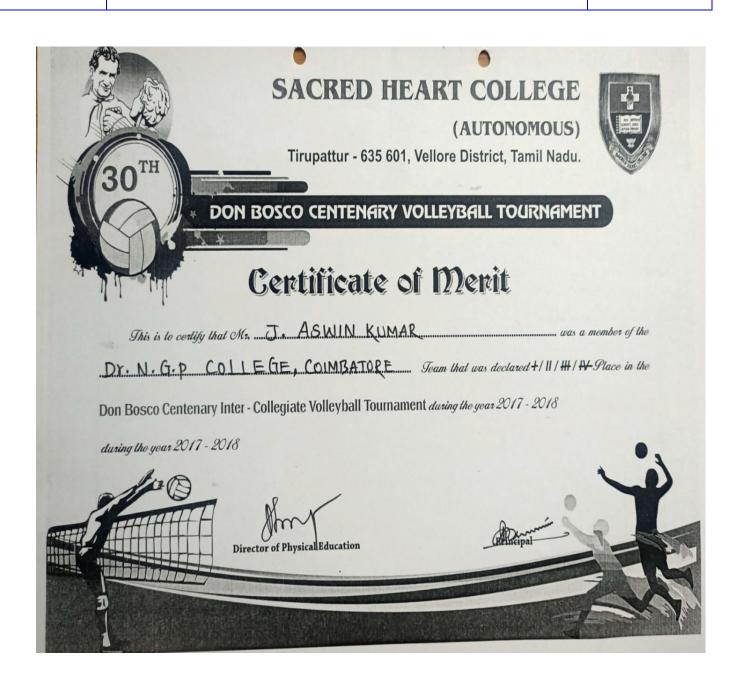

mittee will be final and binding.



Raj (0452) 2310339







(An Autonomous Institution, Affiliated to Bharathiar University, Coimbatore)

Approved by Government of Tamil Nadu and Accredited by NAAC with 'A' Grade (2nd Cycle)

Dr. N.G.P. – Kalapatti Road, Coimbatore-641048, Tamil Nadu, India

Web: www.drngpasc.ac.in |Email: info@drngpasc.ac.in | Phone: +91-422-2369100

NAAC 3<sup>rd</sup> Cycle

Criterion VI Metric 6.4.2

### 2.Certificate of Merit







(An Autonomous Institution, Affiliated to Bharathiar University, Coimbatore)

Approved by Government of Tamil Nadu and Accredited by NAAC with 'A' Grade (2nd Cycle)

Dr. N.G.P. – Kalapatti Road, Coimbatore-641048, Tamil Nadu, India

Web: www.drngpasc.ac.in |Email: info@drngpasc.ac.in | Phone: +91-422-2369100

NAAC 3<sup>rd</sup> Cycle







(An Autonomous Institution, Affiliated to Bharathiar University, Coimbatore)

Approved by Government of Tamil Nadu and Accredited by NAAC with 'A' Grade (2<sup>nd</sup> Cycle)

Dr. N.G.P. – Kalapatti Road, Coimbatore-641048, Tamil Nadu, India

Web: www.drngpasc.ac.in |Email: info@drngpasc.ac.in | Phone: +91-422-2369100

NAAC 3<sup>rd</sup> Cycle

Criterion VI Metric 6.4.2

# 3.Photographs







(An Autonomous Institution, Affiliated to Bharathiar University, Coimbatore)

Approved by Government of Tamil Nadu and Accredited by NAAC with 'A' Grade (2nd Cycle)

Dr. N.G.P. – Kalapatti Road, Coimbatore-641048, Tamil Nadu, India

Web: www.drngpasc.ac.in |Email: info@drngpasc.ac.in | Phone: +91-422-2369100

NAAC 3<sup>rd</sup> Cycle







(An Autonomous Institution, Affiliated to Bharathia