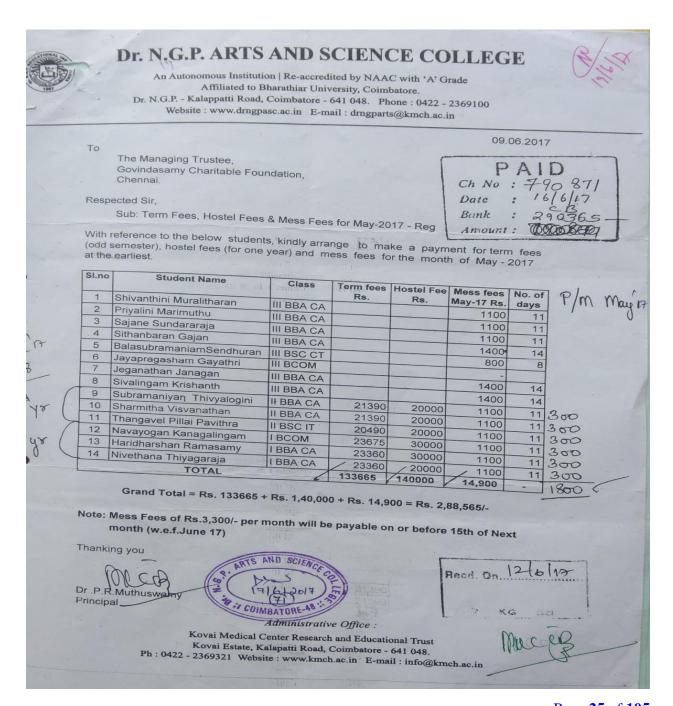

#### Dr. N.G.P. ARTS AND SCIENCE COLLEGE An Autonomous Institution, Affiliated to Bharathiar University, Coimbatore Re-Accredited by NAAC with 'A' Grade Dr. N.G.P. - Kalappatti Road, Coimbatore - 641 048. Ph.: 0422 - 2369100, 2369253, Fax: 0422 - 2329206 Website: www.drngpasc.ac.in E-mail: drngparts@kmch.ac.in RCT. No.: 3150 MISCELLENEOUS FEES Date 26/05/2017 Time SRILANKAN STUDENTS POCKET MONEY 12:27:08 PM Name Roll No. : Course Batch Period AMOUNT (₹) **PARTICULARS** SI. No. POCKET MONEY RECEIVED 1800.00 (a) Amount Passed repared by Checked by Passed by Approved by Bank Details(if a Fine 0.00 By Cash 0.00 CANARA BANK-Gopalapuram Cheque #790864-24/05/2017 By Bank 1800.00 Pay@COIMBAOTRE TOTAL 1800.00 \* Cheque subject to realization For Dr. N.G.P. Arts and Science College **WAVITHA Authorised Signatory**