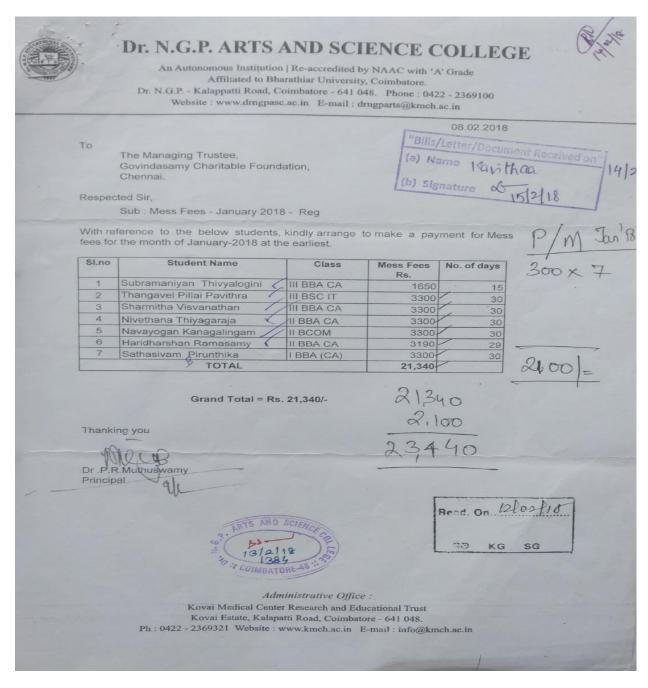

375                    | 3300             | 28          |
| 7     | Sathasivam Pirunthika     | I BBA (CA) |                |                      | 1125                    | 3300             | 28          |
|       | TOTAL                     |            | 50             | 2100                 | 12525                   | 23,100           |             |

Grand Total = Rs. 50 + 2100 + 12525 + 23100 = 37775/-

Thanking you

Dr .P.R.Muthuswamy Principal





(An Autonomous Institution, Affiliated to Bharathiar University, Coimbatore)

Approved by Government of Tamil Nadu and Accredited by NAAC with 'A' Grade (2nd Cycle)

Dr. N.G.P. – Kalapatti Road, Coimbatore-641048, Tamil Nadu, India

Web: www.drngpasc.ac.in |Email: info@drngpasc.ac.in | Phone: +91-422-2369100

NAAC 3<sup>rd</sup> Cycle





(An Autonomous Institution, Affiliated to Bharathiar University, Coimbatore)

Approved by Government of Tamil Nadu and Accredited by NAAC with 'A' Grade (2nd Cycle)

Dr. N.G.P. – Kalapatti Road, Coimbatore-641048, Tamil Nadu, India

Web: www.drngpasc.ac.in |Email: info@drngpasc.ac.in | Phone: +91-422-2369100

NAAC 3<sup>rd</sup> Cycle

|                          | lo.: 4173 MISCELLENEOUS FEES                                     | Date :1                          | 4/02/2018                  |
|--------------------------|------------------------------------------------------------------|----------------------------------|----------------------------|
| Name<br>Course<br>Period | SRILANKAN STUDENTS POCKET MONEY                                  | Time : Roll No. :_<br>Batch :    | 4;31:40