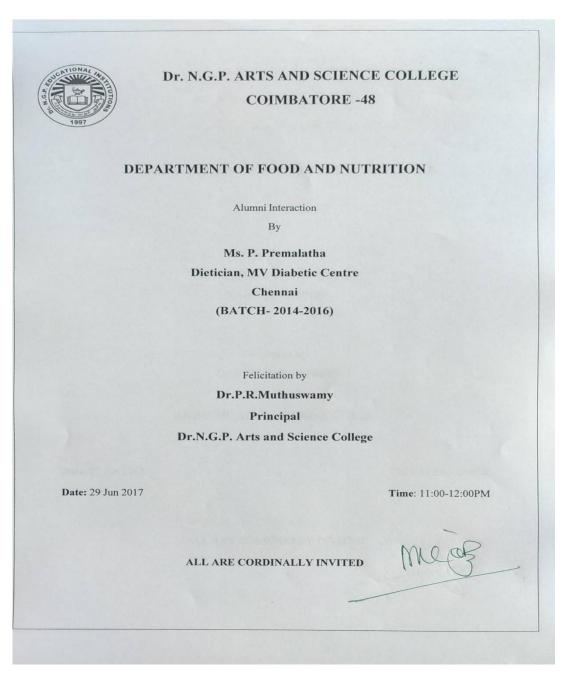

ww.drngpasc.ac.in |Email: info@drngpasc.ac.in | Phone: +91-422-2369100

NAAC 3<sup>rd</sup> Cycle

Criterion VI Metric 6.4.2



#### Dr. N.G.P. ARTS AND SCIENCE COLLEGE COIMBATORE -48

#### DEPARTMENT OF COMMERCE FINANCE

Alumni Interaction

By

Mr. S. Baskaran
Pursing (Civil Service Exams)
(Batch-2013-2016)

Felicitation by

Dr.P.R.Muthuswamy
Principal
Dr.N.G.P. Arts and Science College

Date: 29 Jun 2017 Time: 11:00-12:30PM





(An Autonomous Institution, Affiliated to Bharathiar University, Coimbatore)

Approved by Government of Tamil Nadu and Accredited by NAAC with 'A' Grade (2nd Cycle)

Dr. N.G.P. – Kalapatti Road, Coimbatore-641048, Tamil Nadu, India

Web: www.drngpasc.ac.in |Email: info@drngpasc.ac.in | Phone: +91-422-2369100

NAAC 3<sup>rd</sup> Cycle

Criterion VI Metric 6.4.2





(An Autonomous Institution, Affiliated to Bharathiar University, Coimbatore)

Approved by Government of Tamil Nadu and Accredited by NAAC with 'A' Grade (2<sup>nd</sup> Cycle)

Dr. N.G.P. – Kalapatti Road, Coimbatore-641048, Tamil Nadu, India

Web: www.drngpasc.ac.in |Email: info@drngpasc.ac.in | Phone: +91-422-2369100

NAAC 3<sup>rd</sup> Cycle

Criterion VI Metric 6.4.2



## Dr. N.G.P. ARTS AND SCIENCE COLLEGE COIMBATORE -48

#### DEPARTMENT OF INFORMATION TECHNOLOGY

Alumni Interaction

Ву

Mr. C. Arun Kumar Proprietor, Symphony Parlor (BATCH- 2012-2015)

Felicitation by

Dr.P.R.Muthuswamy
Principal
Dr.N.G.P. Arts and Science College

Date: 07 Jul 2017

Time: 11:00-12:00PM





(An Autonomous Institution, Affiliated to Bharathiar University, Coimbatore)

Approved by Government of T