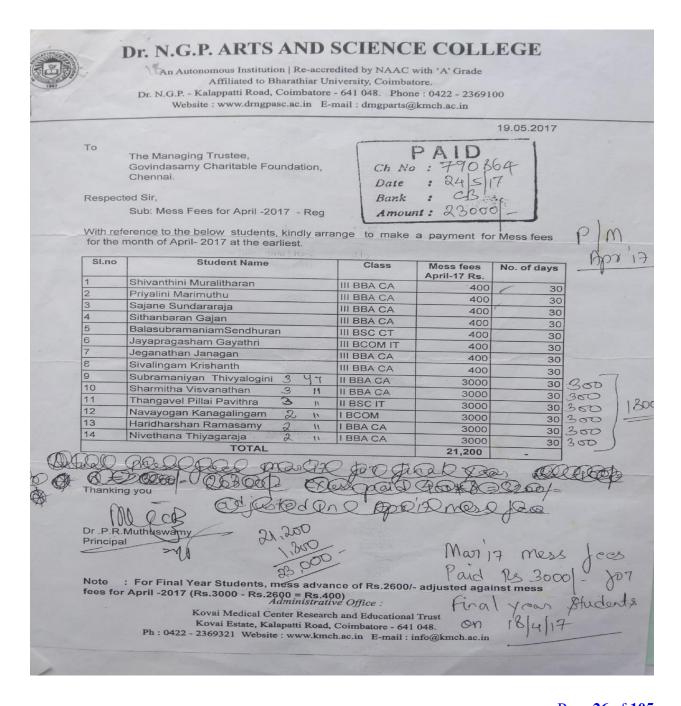

#### Dr. N.G.P. ARTS AND SCIENCE COLLEGE An Autonomous Institution, Affiliated to Bharathiar University, Coimbatore Re-Accredited by NAAC with 'A' Grade Dr. N.G.P. - Kalappatti Road, Coimbatore - 641 048. Ph.: 0422 - 2369100, 2369253, Fax: 0422 - 2329206 Website: www.drngpasc.ac.in E-mail: drngparts@kmch.ac.in RCT. No.: 3150 MISCELLENEOUS FEES Date 26/05/2017 Time SRILANKAN STUDENTS POCKET MONEY 12:27:08 PM Name Roll No. : Course Batch Period AMOUNT (₹) **PARTICULARS** SI. No. POCKET MONEY RECEIVED 1800.00 (a) Amount Passed repared by Checked by Passed by Approved by Bank Details(if a Fine 0.00 By Cash 0.00 CANARA BANK-Gopalapuram Cheque #790864-24/05/2017 By Bank 1800.00 Pay@COIMBAOTRE TOTAL 1800.00 \* Cheque subject to realization For Dr. N.G.P. Arts and Science College **WAVITHA Authorised Signatory**