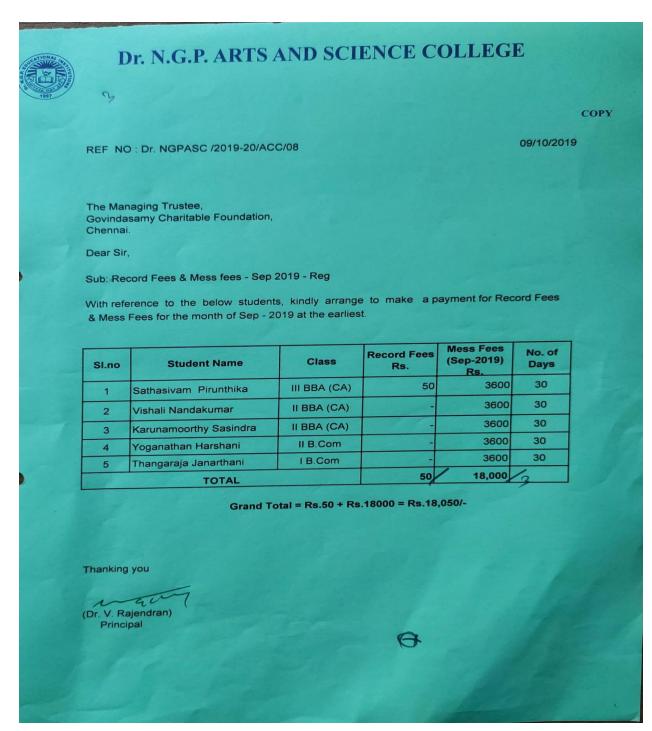

# AY 2019 -20: Sponsor from Govindasamy Foundation

| Academic<br>year | Nature of Fund Received             | Amount<br>Rs. |
|------------------|-------------------------------------|---------------|
| 2019 - 20        | Sponsor from Govindasamy Foundation | 637750        |

# AY 2019 -20: Sponsor from Govindasamy Foundation

The following are the list of supporting documents for Sponsor fund received from Govindasamy Foundation for Srilangan Students during the academic year 2019-20: