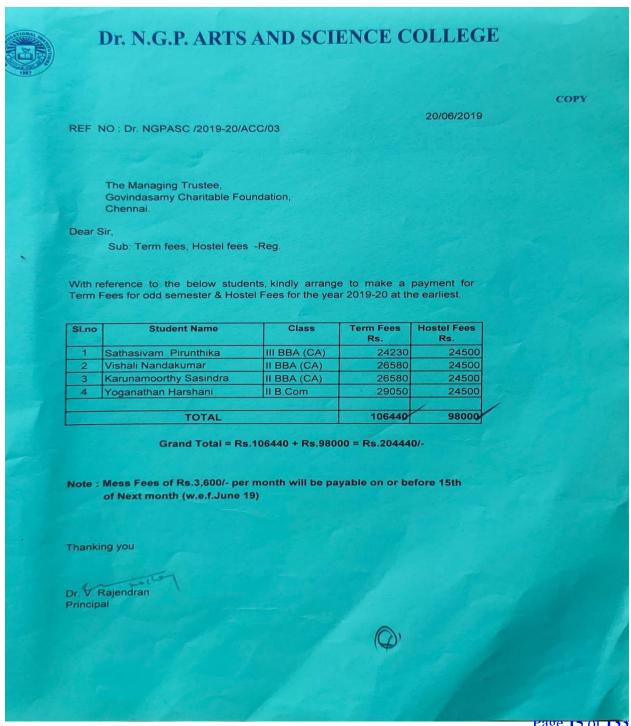

@drngpasc.ac.in | Phone: +91-422-2369100

NAAC 3<sup>rd</sup> Cycle





(An Autonomous Institution, Affiliated to Bharathiar University, Coimbatore)

Approved by Government of Tamil Nadu and Accredited by NAAC with 'A' Grade (2<sup>nd</sup> Cycle)

Dr. N.G.P. – Kalapatti Road, Coimbatore-641048, Tamil Nadu, India

Web: www.drngpasc.ac.in | Email: info@drngpasc.ac.in | Phone: +91-422-2369100

NAAC 3<sup>rd</sup> Cycle





(An Autonomous Institution, Affiliated to Bharathiar University, Coimbatore) Approved by Government of Tamil Nadu and Accredited by NAAC with 'A' Grade (2<sup>nd</sup> Cycle) Dr. N.G.P. - Kalapatti Road, Coimbatore-641048, Tamil Nadu, India

Web: www.drngpasc.ac.in | Email: info@drngpasc.ac.in | Phone: +91-422-2369100

**NAAC** 3rd Cycle

**Criterion VI Metric 6.4.2** 





Page 15 of 155



(An Autonomous Institution, Affiliated to Bharathiar University, Coimbatore)

Approved by Government of Tamil Nadu and Accredited by NAAC with 'A' Grade (2<sup>nd</sup> Cycle)

Dr. N.G.P. – Kalapatti Road, Coimbatore-641048, Tamil Nadu, India

Web: www.drngpasc.ac.in |Email: info@drngpasc.ac.in | Phone: +91-422-2369100

NAAC 3<sup>rd</sup> Cycle





(An Autonomous Institution, Affiliated to Bharathiar University, Coimbatore)

Approved by Government of Tamil Nadu and Accredited by NAAC with 'A' Grade (2<sup>nd</sup> Cycle)

Dr. N.G.P. – Kalapatti Road, Coimbatore-641048, Tamil Nadu, India

Web: www.drngpasc.ac.in |Email: info@drngpasc.ac.in | Phone: +91-422-2369100

NAAC
3rd Cycle





(An Autonomous Institution, Affiliated to Bharathiar University, Coimbatore)

Appro