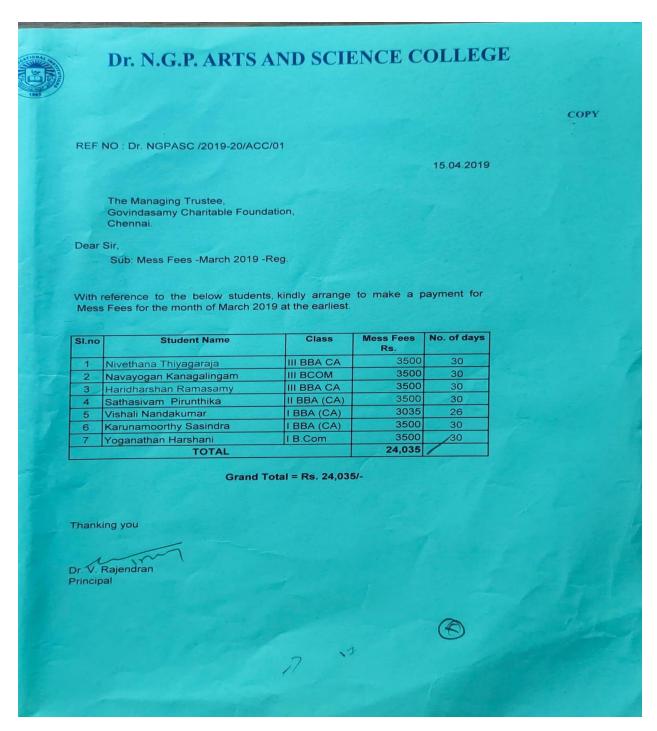

# AY 2019 -20: Sponsor from Govindasamy Foundation

| Academic<br>year | Nature of Fund Received             | Amount<br>Rs. |
|------------------|-------------------------------------|---------------|
| 2019 - 20        | Sponsor from Govindasamy Foundation | 637750        |

# AY 2019 -20: Sponsor from Govindasamy Foundation

The following are the list of supporting documents for Sponsor fund received from Govindasamy Foundation for Srilangan Students during the academic year 2019-20: