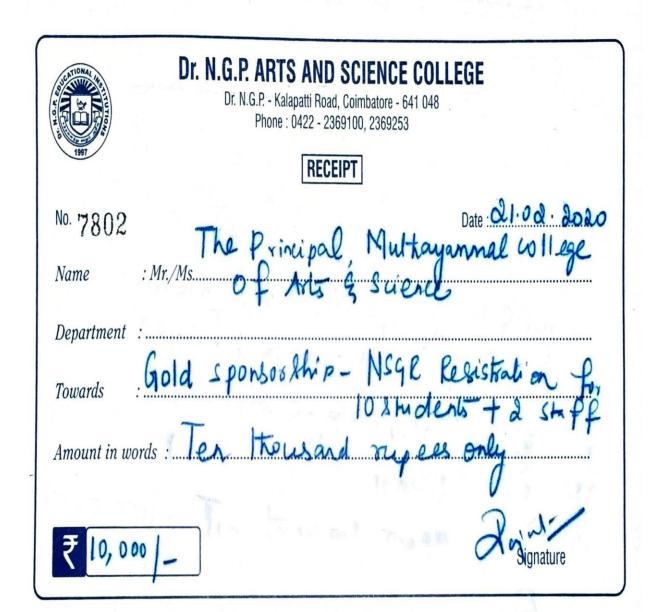

# AY 2019 -20: Funds /Grants Received from Non-Government Bodies, Individuals, Philanthropists (Not Covered in Criterion III And V)

The following are the funds received during the academic year 2019-20:

| S. No. | Nature of Funds Received            | Amount<br>Rs. |
|--------|-------------------------------------|---------------|
| 1      | Sponsor from Govindasamy Foundation | 637750        |
| 2      | Conference/Seminar Sponsor          | 41000         |
| 3      | Endowment fund                      | 190000        |
| 4      | Sponsor Books Received              | 43155         |
| 5      | Free Willed Contribution by Alumni  | 100000        |
| 6      | Sports Prize Money                  | 164000        |

# AY 2019 -20: Sponsor from Govindasamy Foundation

| Academic<br>year | Nature of Fund Received             | Amount<br>Rs. |
|------------------|-------------------------------------|---------------|
| 2019 - 20        | Sponsor from Govindasamy Foundation | 637750        |