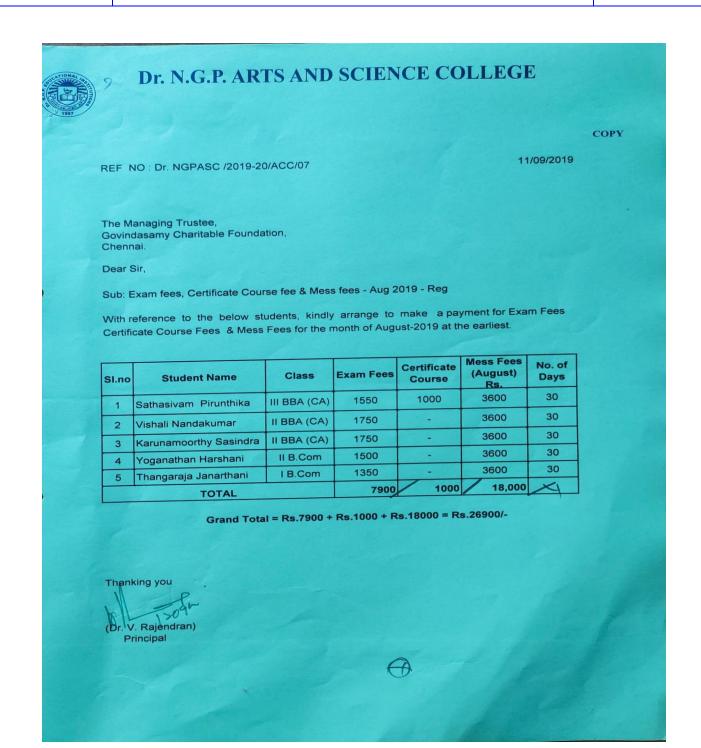

# AY 2019 -20: Sponsor from Govindasamy Foundation

| Academic<br>year | Nature of Fund Received             | Amount<br>Rs. |
|------------------|-------------------------------------|---------------|
| 2019 - 20        | Sponsor from Govindasamy Foundation | 637750        |

# AY 2019 -20: Sponsor from Govindasamy Foundation

The following are the list of supporting documents for Sponsor fund received from Govindasamy Foundation for Srilangan Students during the academic year 2019-20: