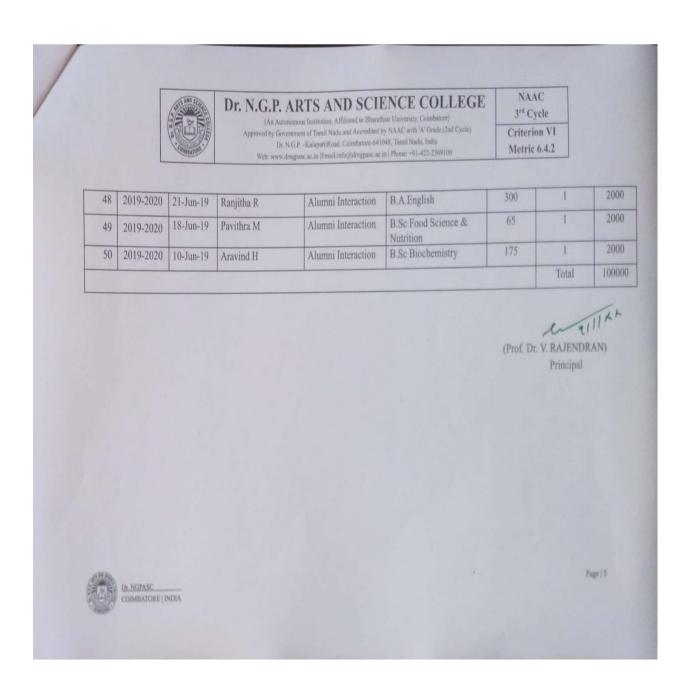

# AY 2019 -20: Funds /Grants Received from Non-Government Bodies, Individuals, Philanthropists (Not Covered in Criterion III And V)

The following are the funds received during the academic year 2019-20:

| S. No. | Nature of Funds Received            | Amount<br>Rs. |
|--------|-------------------------------------|---------------|
| 1      | Sponsor from Govindasamy Foundation | 637750        |
| 2      | Conference/Seminar Sponsor          | 41000         |
| 3      | Endowment fund                      | 190000        |
| 4      | Sponsor Books Received              | 43155         |
| 5      | Free Willed Contribution by Alumni  | 100000        |
| 6      | Sports Prize Money                  | 164000        |