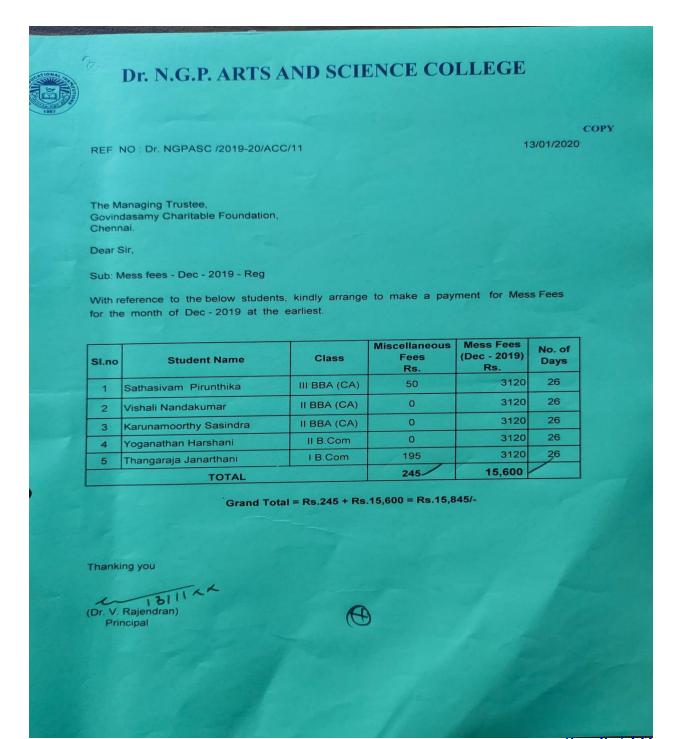

# AY 2019 -20: Sponsor from Govindasamy Foundation

| Academic<br>year | Nature of Fund Received             | Amount<br>Rs. |
|------------------|-------------------------------------|---------------|
| 2019 - 20        | Sponsor from Govindasamy Foundation | 637750        |