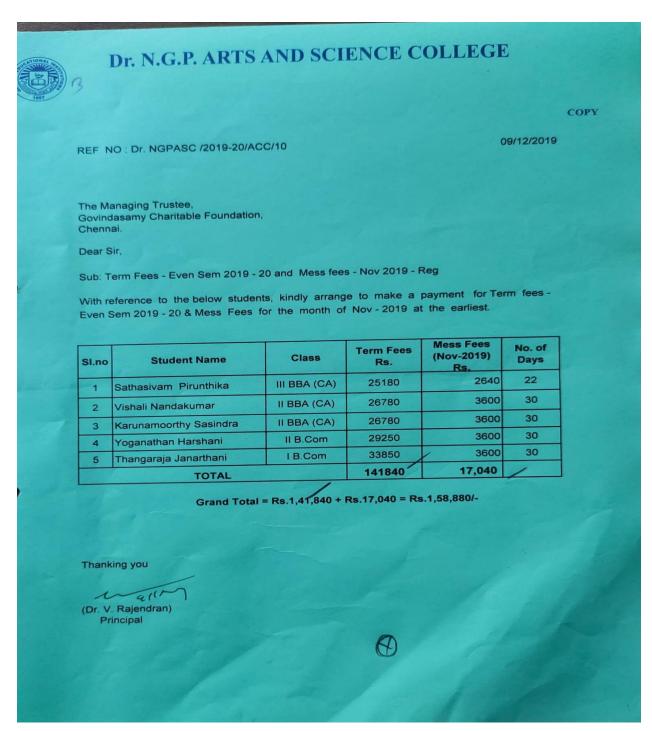

# AY 2019 -20: Sponsor from Govindasamy Foundation

| Academic<br>year | Nature of Fund Received             | Amount<br>Rs. |
|------------------|-------------------------------------|---------------|
| 2019 - 20        | Sponsor from Govindasamy Foundation | 637750        |

# AY 2019 -20: Sponsor from Govindasamy Foundation

The following are the list of supporting documents for Sponsor fund received from Govindasamy Foundation for Srilangan Students during the academic year 2019-20: