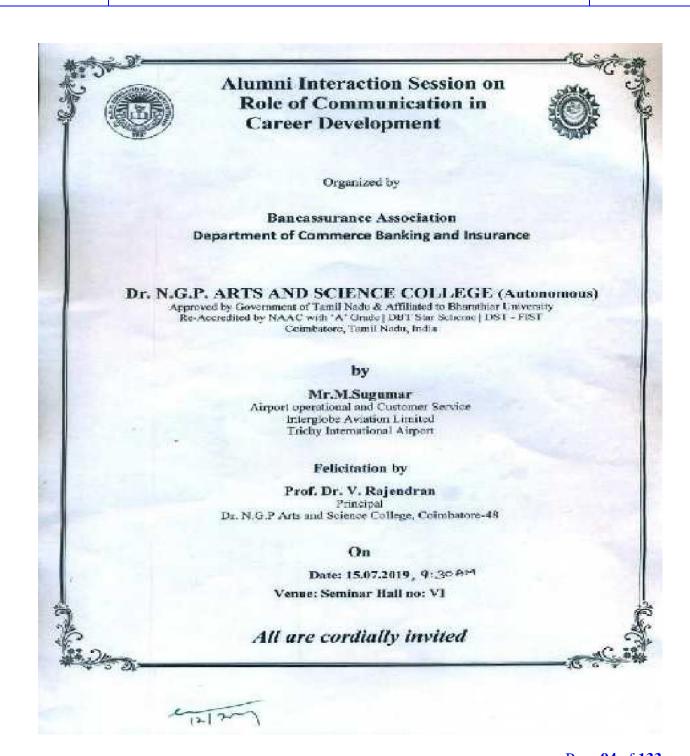

# AY 2019 -20: Funds /Grants Received from Non-Government Bodies, Individuals, Philanthropists (Not Covered in Criterion III And V)

The following are the funds received during the academic year 2019-20:

| S. No. | Nature of Funds Received            | Amount<br>Rs. |
|--------|-------------------------------------|---------------|
| 1      | Sponsor from Govindasamy Foundation | 637750        |
| 2      | Conference/Seminar Sponsor          | 41000         |
| 3      | Endowment fund                      | 190000        |
| 4      | Sponsor Books Received              | 43155         |
| 5      | Free Willed Contribution by Alumni  | 100000        |
| 6      | Sports Prize Money                  | 164000        |