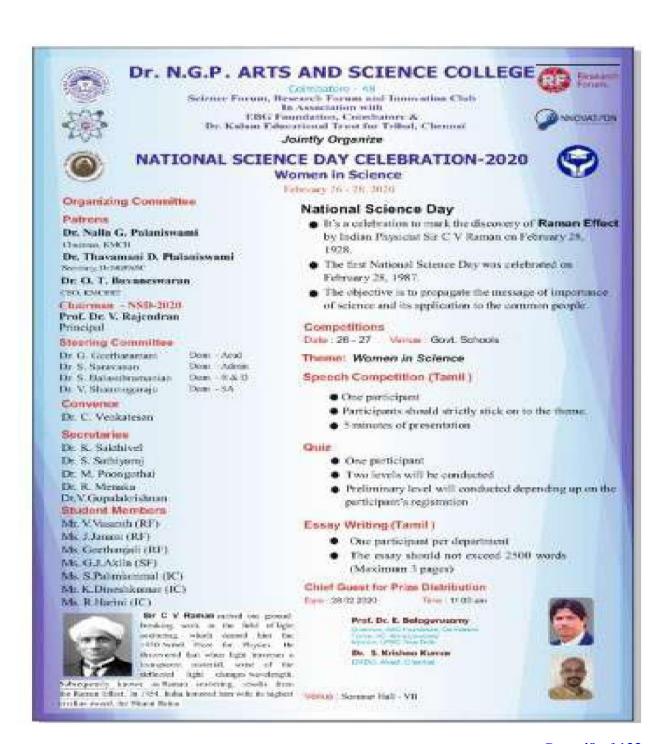

ge College College College College College College College College College College College College College College College College College College College College College College College College College College College College College College College College College College College C

Kovai Estate, Kalapatti Road, Coimbatore - 641 048

Prof. Dr. V. RAJENDRAN

Ph: 0422 - 2369321 Website: www.kmch.ac.in E-mail: info@kmch.ac.in





(An Autonomous Institution, Affiliated to Bharathiar University, Coimbatore)

Approved by Government of Tamil Nadu and Accredited by NAAC with 'A' Grade (2nd Cycle)

Dr. N.G.P. – Kalapatti Road, Coimbatore-641048, Tamil Nadu, India

Web: www.drngpasc.ac.in | Email: info@drngpasc.ac.in | Phone: +91-422-2369100

NAAC 3<sup>rd</sup> Cycle

Criterion VI Metric 6.4.2





(An Autonomous Institution, Affiliated to Bharathiar University, Coimbatore)

Approved by Government of Tamil Nadu and Accredited by NAAC with 'A' Grade (2<sup>nd</sup> Cycle)

Dr. N.G.P. – Kalapatti Road, Coimbatore-641048, Tamil Nadu, India

Web: www.drngpasc.ac.in |Email: info@drngpasc.ac.in | Phone: +91-422-2369100

NAAC 3<sup>rd</sup> Cycle

Criterion VI Metric 6.4.2



நேற்றைய கனவு

இன்றைய நனவு

நாளைய மாற்றம்

Date: 24th Feb 2020

Dr. Kalam Educational Trust for Tribal (Regd) www.drket.com , Email : drkalamedutrust2020@gmail.com

Ref: DRKET/Award/2020/015

To

Prof Dr. V. Rajendiran, Principal, Dr. NGP A&S College (Autonomous), Coimbatore

Dear Sir,

Greetings from Dr. Kalam Educational Trust for Tribal ® (Dr.KET)

Dr.KET is a Registered NGO initiated by the true followers and co