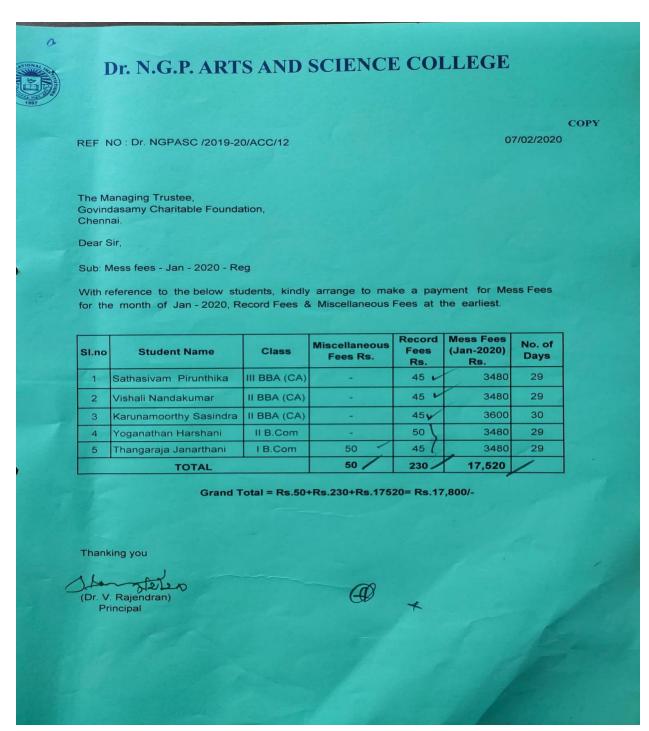

# AY 2019 -20: Sponsor from Govindasamy Foundation

| Academic<br>year | Nature of Fund Received             | Amount<br>Rs. |
|------------------|-------------------------------------|---------------|
| 2019 - 20        | Sponsor from Govindasamy Foundation | 637750        |