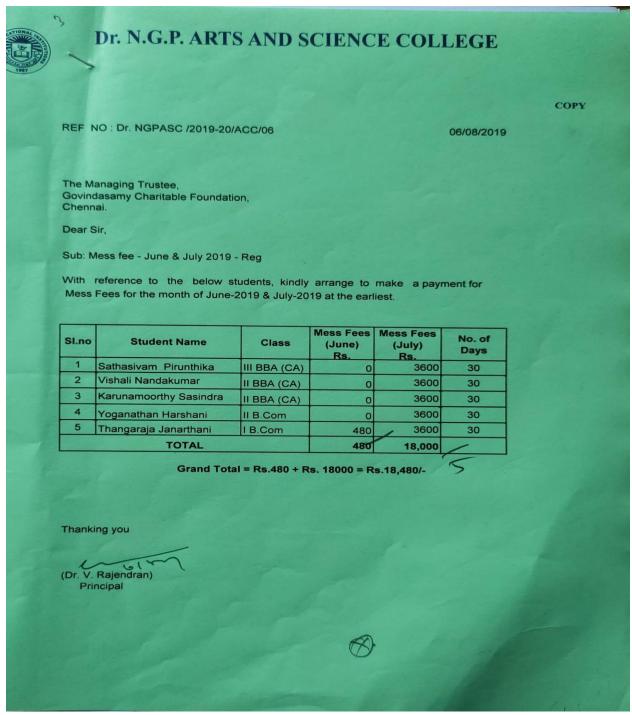

drngpasc.ac.in |Email: info@drngpasc.ac.in | Phone: +91-422-2369100

NAAC 3<sup>rd</sup> Cycle





(An Autonomous Institution, Affiliated to Bharathiar University, Coimbatore)
Approved by Government of Tamil Nadu and Accredited by NAAC with 'A' Grade (2<sup>nd</sup> Cycle)
Dr. N.G.P. – Kalapatti Road, Coimbatore-641048, Tamil Nadu, India
Web: www.drngpasc.ac.in |Email: info@drngpasc.ac.in | Phone: +91-422-2369100

NAAC 3<sup>rd</sup> Cycle





(An Autonomous Institution, Affiliated to Bharathiar University, Coimbatore)

Approved by Government of Tamil Nadu and Accredited by NAAC with 'A' Grade (2<sup>nd</sup> Cycle)

Dr. N.G.P. – Kalapatti Road, Coimbatore-641048, Tamil Nadu, India

Web: www.drngpasc.ac.in | Email: info@drngpasc.ac.in | Phone: +91-422-2369100

NAAC 3<sup>rd</sup> Cycle





(An Autonomous Institution, Affiliated to Bharathiar University, Coimbatore)

Approved by Government of Tamil Nadu and Accredited by NAAC with 'A' Grade (2<sup>nd</sup> Cycle)

Dr. N.G.P. – Kalapatti Road, Coimbatore-641048, Tamil Nadu, India

Web: www.drngpasc.ac.in | Email: info@drngpasc.ac.in | Phone: +91-422-2369100

NAAC 3<sup>rd</sup> Cycle





(An Autonomous Institution, Affiliated to Bharathiar University, Coimbatore) Approved by Government of Tamil Nadu and Accredited by NAAC with 'A' Grade (2<sup>nd</sup> Cycle) Dr. N.G.P. - Kalapatti Road, Coimbatore-641048, Tamil Nadu, India

Web: www.drngpasc.ac.in | Email: info@drngpasc.ac.in | Phone: +91-422-2369100

**NAAC** 3rd Cycle

**Criterion VI Metric 6.4.2** 





Page 15 of 155



(An Autonomous Institution, Affiliated to Bhara