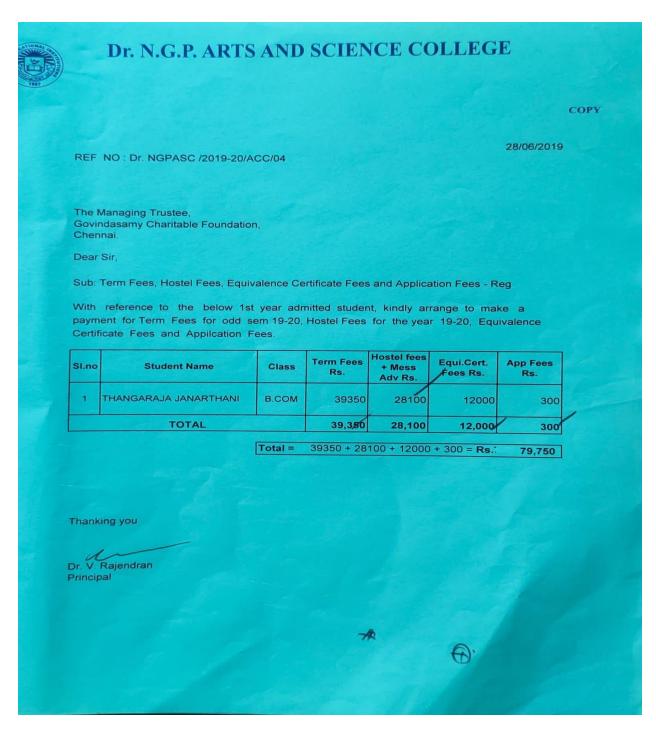

Phone: +91-422-2369100

NAAC 3<sup>rd</sup> Cycle





(An Autonomous Institution, Affiliated to Bharathiar University, Coimbatore) Approved by Government of Tamil Nadu and Accredited by NAAC with 'A' Grade (2<sup>nd</sup> Cycle) Dr. N.G.P. - Kalapatti Road, Coimbatore-641048, Tamil Nadu, India

Web: www.drngpasc.ac.in | Email: info@drngpasc.ac.in | Phone: +91-422-2369100

**NAAC** 3rd Cycle

**Criterion VI Metric 6.4.2** 





Page 15 of 155



(An Autonomous Institution, Affiliated to Bharathiar University, Coimbatore)

Approved by Government of Tamil Nadu and Accredited by NAAC with 'A' Grade (2<sup>nd</sup> Cycle)

Dr. N.G.P. – Kalapatti Road, Coimbatore-641048, Tamil Nadu, India

Web: www.drngpasc.ac.in |Email: info@drngpasc.ac.in | Phone: +91-422-2369100

NAAC 3<sup>rd</sup> Cycle





(An Autonomous Institution, Affiliated to Bharathiar University, Coimbatore)

Approved by Government of Tamil Nadu and Accredited by NAAC with 'A' Grade (2<sup>nd</sup> Cycle)

Dr. N.G.P. – Kalapatti Road, Coimbatore-641048, Tamil Nadu, India

Web: www.drngpasc.ac.in |Email: info@drngpasc.ac.in | Phone: +91-422-2369100

NAAC
3rd Cycle





(An Autonomous Institution, Affiliated to Bharathiar University, Coimbatore)

Approved by Government of Tamil Nadu and Accredited by NAAC with 'A' Grade (2<sup>nd</sup> Cycle)

Dr. N.G.P. – Kalapatti Road, Coimbatore-641048, Tamil Nadu, India

Web: www.drngpasc.ac.in | Email: info@drngpasc.ac.in | Phone: +91-422-2369100

NAAC 3<sup>rd</sup> Cycle





(An Autonomous Institution, Affiliated to Bharathiar University, Coimbatore) Approved by Government