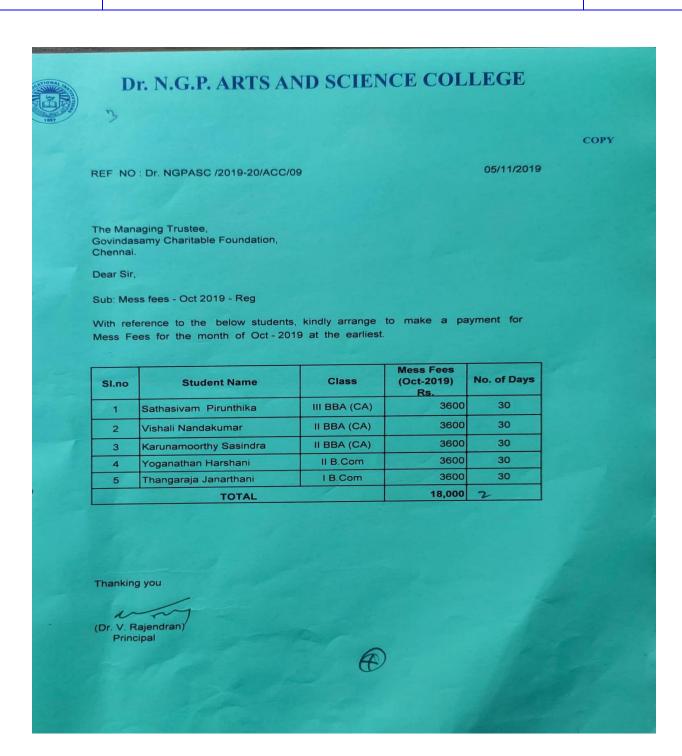

# AY 2019 -20: Sponsor from Govindasamy Foundation

| Academic<br>year | Nature of Fund Received             | Amount<br>Rs. |
|------------------|-------------------------------------|---------------|
| 2019 - 20        | Sponsor from Govindasamy Foundation | 637750        |

# AY 2019 -20: Sponsor from Govindasamy Foundation

The following are the list of supporting documents for Sponsor fund received from Govindasamy Foundation for Srilangan Students during the academic year 2019-20: