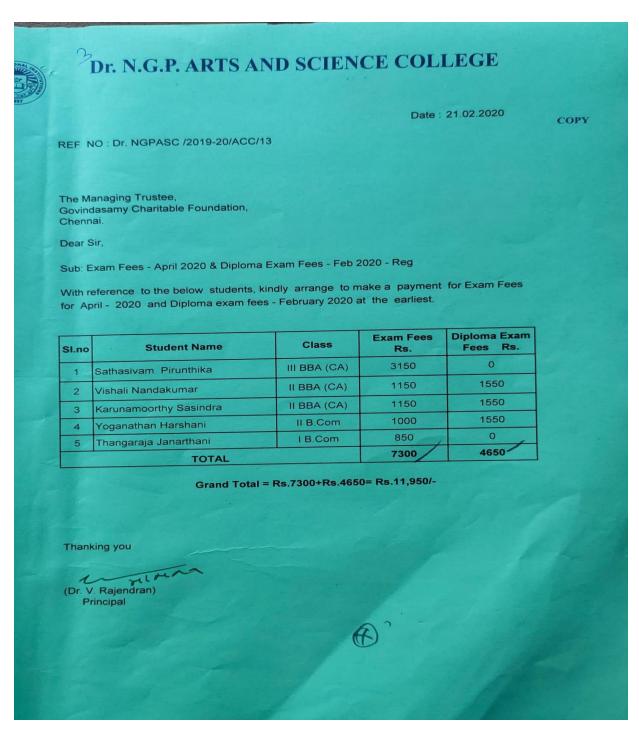

# AY 2019 -20: Sponsor from Govindasamy Foundation

| Academic<br>year | Nature of Fund Received             | Amount<br>Rs. |
|------------------|-------------------------------------|---------------|
| 2019 - 20        | Sponsor from Govindasamy Foundation | 637750        |