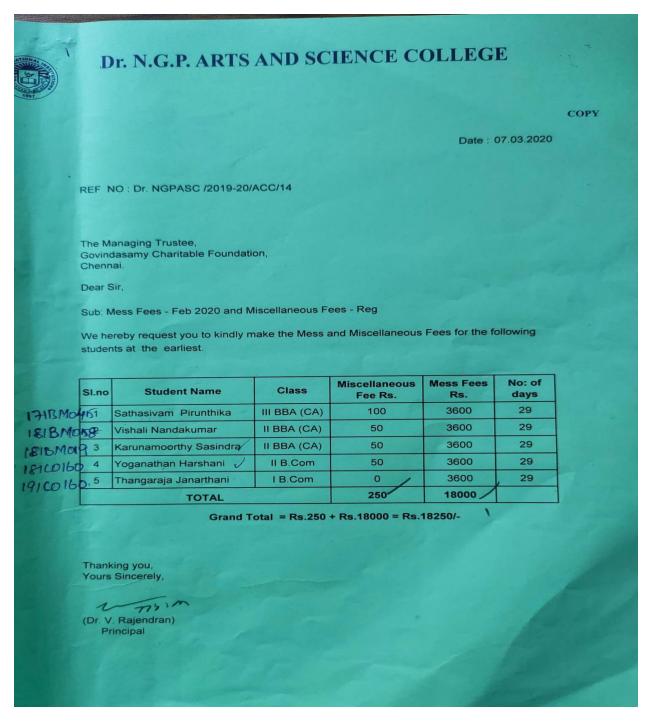

# AY 2019 -20: Sponsor from Govindasamy Foundation

| Academic<br>year | Nature of Fund Received             | Amount<br>Rs. |
|------------------|-------------------------------------|---------------|
| 2019 - 20        | Sponsor from Govindasamy Foundation | 637750        |