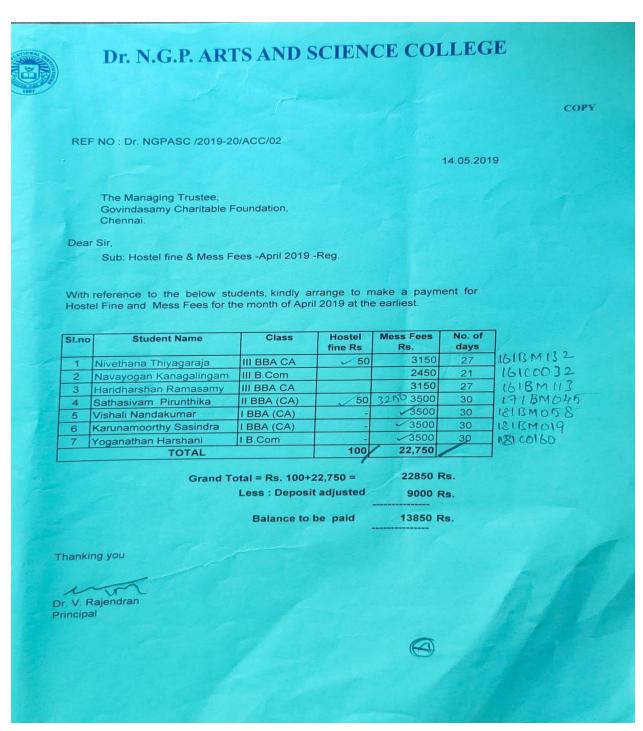

# AY 2019 -20: Sponsor from Govindasamy Foundation

| Academic<br>year | Nature of Fund Received             | Amount<br>Rs. |
|------------------|-------------------------------------|---------------|
| 2019 - 20        | Sponsor from Govindasamy Foundation | 637750        |

# AY 2019 -20: Sponsor from Govindasamy Foundation

The following are the list of supporting documents for Sponsor fund received from Govindasamy Foundation for Srilangan Students during the academic year 2019-20: