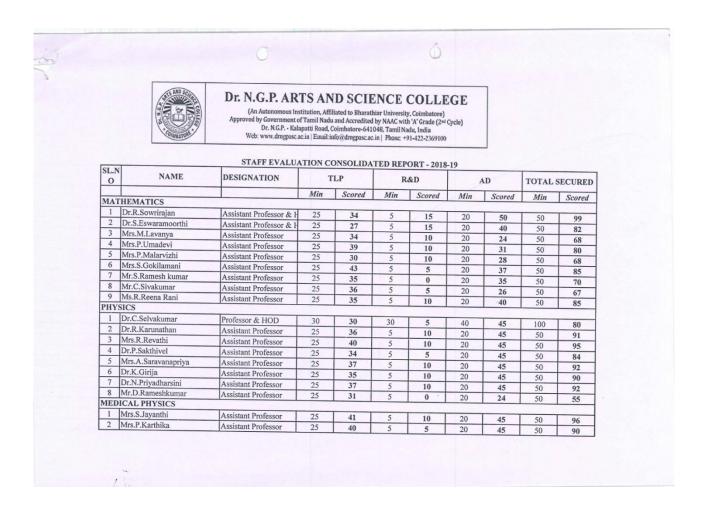

| 50  | 47  |
| HIN  | DI                 |                         |    |    |    |    |    | A 11751 |     |     |
| 1    | Mr.SANTHOSH KUMAR  | Assistant Professor     | 25 | 32 | 5  | 0  | 20 | 32      | 50  | 64  |

(Dr.S.Saravanan)

Dr.S.Saravanan) Dean-Admin (Prof.Dr.V.Rajendran)
Professor and Principal



(An Autonomous Institution, Affiliated to Bharathiar University, Coimbatore)

Approved by Government of Tamil Nadu and Accredited by NAAC with 'A' Grade (2<sup>nd</sup> Cycle)

Dr. N.G.P. – Kalapatti Road, Coimbatore-641048, Tamil Nadu, India

Web: www.drngpasc.ac.in |Email: info@drngpasc.ac.in | Phone: +91-422-2369100

NAAC 3<sup>rd</sup> Cycle

Criterion VI Metric 6.5.2

#### AY 2018 - 19: 360° Feedback

The following are the 360° Feedback for the academic year 2018 -19:







(An Autonomous Institution, Affiliated to Bharathiar University, Coimbatore)

Approved by Government of Tamil Nadu and Accredited by NAAC with 'A' Grade (2<sup>nd</sup> Cycle)

Dr. N.G.P. – Kalapatti Road, Coimbatore-641048, Tamil Nadu, India

Web: www.drngpasc.ac.in |Email: info@drngpasc.ac.in | Phone: +91-422-2369100

NAAC 3<sup>rd</sup> Cycle

| CHEMISTRY                               |                        |    |      |     |      |      |      |     | _      |
|-----------------------------------------|------------------------|----|------|-----|------|------|------|-----|--------|
| 1 Dr.S.Sathyaraj 2 Mrs V Nijarubini     | HoD/Assistant Professo | 25 | 35   | 5   | 10   | 20   | 45   | 50  | 1      |
| - Intro. v vijar dolili                 | Assistant Professor    | 25 | 22