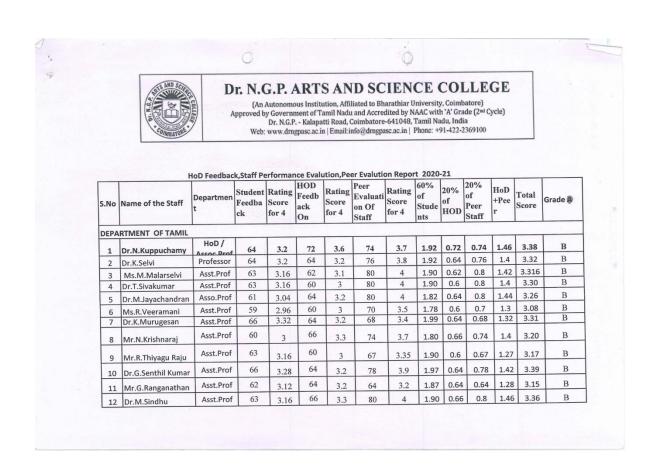

# AY 2020 - 21: 360° Degree Feedback

The following are the 360° Feedback for the academic year 2020-21:

(An Autonomous Institution, Affiliated to Bharathiar University, Coimbatore)

Approved by Government of Tamil Nadu and Accredited by NAAC with 'A' Grade (2<sup>nd</sup> Cycle)

Dr. N.G.P. – Kalapatti Road, Coimbatore-641048, Tamil Nadu, India

Web: www.drngpasc.ac.in |Email: info@drngpasc.ac.in | Phone: +91-422-2369100

NAAC 3<sup>rd</sup> Cycle

| 13   | Mr.B.Vignesh           | Asst.Prof         | 66   | 3.28 | 60 | 3   | 80  | 4   | 1.97 | 0.6  | 0.8  | 1.4  | 3.37 | В |
|------|------------------------|-------------------|------|------|----|-----|-----|-----|------|------|------|------|------|---|
| 14   | Ms.G.Kalaivani         | Asst.Prof         | 58   | 2.88 | 60 | 3   | 70  | 3.5 | 1.73 | 0.6  | 0.7  | 1.3  | 3.03 | В |
| EP   | ARTMENT OF ENGLISH     |                   | 11.5 |      |    |     |     |     | 2.70 | 0.0  | 0.7  | 1.5  | 3.03 | Б |
| 1    | Dr.R.Vithya Prabha     | HOD/<br>Professor | 70   | 3.48 | 70 | 3.5 | 70  | 3.5 | 2.09 | 0.7  | 0.7  | 1.4  | 3.49 | A |
| 2    | Mrs.Sarah Vimala Kuria | Asst.Prof(SG)     | 68   | 3.4  | 72 | 3.6 | 76  | 3.8 | 2.04 | 0.72 | 0.76 | 1.48 | 3.52 | A |
| 3    | Ms.K.Nagalakshmi       | Asst.Prof         | 66   | 3.32 | 78 | 3.9 | 72  | 3.6 | 1.99 | 0.78 | 0.72 | 1.5  | 3.49 | A |
| 4    | Dr.S.Sudha             | Asst.Prof         | 68   | 3.4  | 78 | 3.9 | 76  | 3.8 | 2.04 | 0.78 | 0.76 | 1.54 | 3.58 | A |
| 5    | Ms.S.Nithya Devi       | Asst.Prof         | 62   | 3.08 | 78 | 3.9 | 74  | 3.7 | 1.85 | 0.78 | 0.74 | 1.52 | 3.37 | В |
| 6    | Mrs.M.Kavitha          | Asso.Prof         | 62   | 3.08 | 78 | 3.9 | 64  | 3.2 | 1.85 | 0.78 | 0.64 | 1.42 | 3.27 | В |
| 7    | Mrs.C.M.Kanchana       | Asso.Prof         | 63   | 3.16 | 76 | 3.8 | 68  | 3.4 | 1.90 | 0.76 | 0.68 | 1.44 | 3.34 | В |
| 8    | Dr.K.Sankar            | Asso.Prof         | 66   | 3.28 | 78 | 3.9 | 72  | 3.6 | 1.97 | 0.78 | 0.72 | 1.5  | 3.47 | A |
| 9    | Dr.M.Marimuthu         | Asso.Prof         | 68   | 3.4  | 76 | 3.8 | 56  | 2.8 | 2.04 | 0.76 | 0.56 | 1.32 | 3.36 | В |
| DEP. | ARTMENT OF MATHEMA     | ATICS             |      |      |    |     |     |     |      |      |      |      |      |   |
|      |                        | HoD/Asst.Pr       |      | 200  |    |     | 2 1 |     |      |      |      |      |      |   |
| 1    | Dr.R.Sowrirajan        | of                | 62   | 3.08 | 70 | 3.5 | 68  | 3.4 | 1.85 | 0.7  | 0.68 | 1.38 | 3.23 | В |
| 2    | Dr.S.Eswaramoorthi     | Asst.Prof         | 62   | 3.12 | 70 | 3.5 | 66  | 3.3 | 1.87 | 0.7  | 0.66 | 1.36 | 3.23 | В |
| 3    | Mrs.M.Lavanya          | Asst.Prof         | 58   | 2.92 | 62 | 3.1 | 72  | 3.6 | 1.75 | 0.62 | 0.72 | 1.34 | 3.09 | В |
| 4    | Dr.S.Mathan Kumar      | Asst.Prof         | 67   | 3.36 | 64 | 3.2 | 74  | 3.7 | 2.02 | 0.64 | 0.74 | 1.38 | 3.40 | В |
| 5    | Dr.M.Sangeetha         | Asst.Prof         | 62   | 3.08 | 60 | 3   | 68  | 3.4 | 1.85 | 0.6  | 0.68 | 1.28 | 3.13 | В |
| 6    | Mrs.S.Kannaki          | Asst.Prof         | 66   | 3.28 | 52 | 2.6 | 48  | 2.4 | 1.97 | 0.52 | 0.48 | 1    | 2.97 | C |
| 7    | Dr.V.Divya             | Asst.Prof         | 63   | 3.16 | 66 | 3.3 | 72  | 3.6 | 1.90 | 0.66 | 0.72 | 1.38 | 3.28 | В |
| 8    | Dr.P.Umamaheswari      | Asst.Prof         | 62   | 3.08 | 64 | 3.2 | 58  | 2.9 | 1.85 | 0.64 | 0.58 | 1.22 | 3.07 | В |
| 9    | Ms.R.Reena Rani        | Asso.Prof         | 64   | 3.2  | 60 | 3   | 72  | 3.6 | 1.92 | 0.6  | 0.72 | 1.32 | 3.24 | В |
| 10   | Mr.S.Rameshkumar       | Asst.Prof         | 62   | 3.12 | 60 | 3   | 62  | 3.1 | 1.87 | 0.6  | 0.62 | 1.22 | 3.09 | В |
| 11   | Dr.P.Uma devi          | Asst.Prof         | 64   | 3.2  | 52 | 2.6 | 70  | 3.5 | 1.92 | 0.52 | 0.02 | 1.22 | 3.14 | В |
| 12   | Mrs.S.Gokilamani       | Asst.Prof         | 67   | 3.36 | 72 | 3.6 | 72  | 3.6 | 2.02 | 0.72 | 0.72 | 1.44 | 3.46 | A |
|      | Mr.C.Sivakumar         | Asst.Prof         | 64   | 3.2  | 58 | 2.9 | 64  | 3.2 | 1.92 | 0.58 | 0.64 | 1.22 | 3.14 | В |
| 13   | IVII.C.SIVAKUMAF       | 7336.1101         | • •  |      |    |     |     |     |      |      |      |      |      |   |