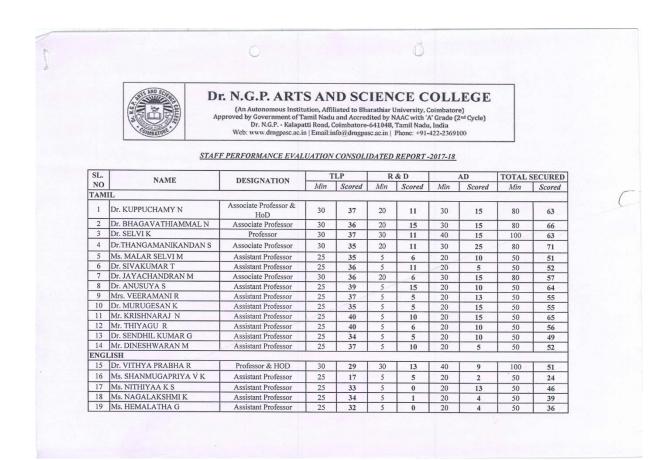

# **6.5.2 360 Peedback**

The following are the 360° Feedback:

| Academic | Grade an | d percentage secu | red by number | of staff |
|----------|----------|-------------------|---------------|----------|
| Year     | A        | В                 | C             | D        |
| 2020-21  | 56       | 185               | 21            | 01       |
| 2019-20  | 94       | 134               | 33            | 02       |
| 2018-19  | 71       | 151               | 37            | 05       |
| 2017-18  | 244      | 24                | 07            | 02       |
| 2016-17  | 243      | 15                | 02            | -        |